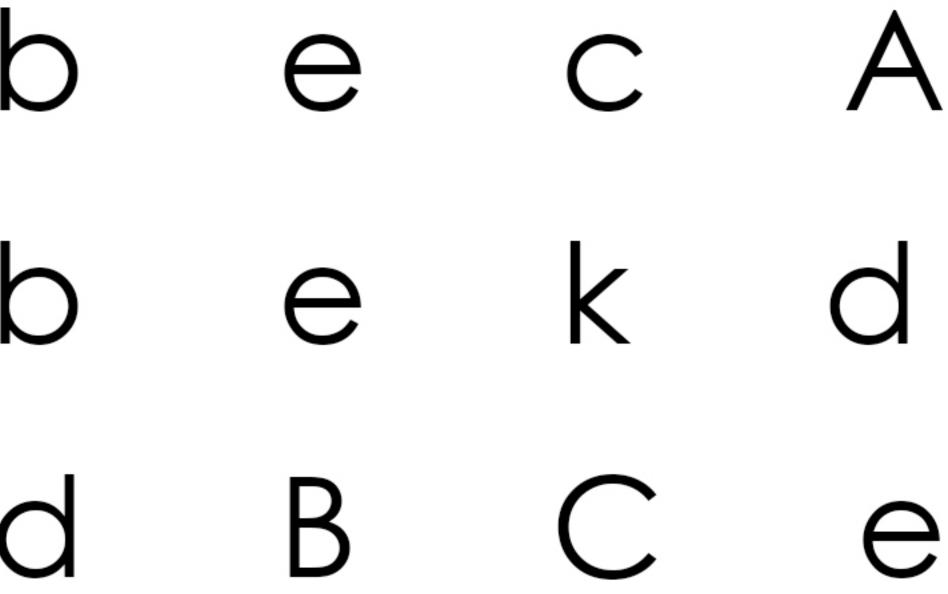

Circle the correct letters.

| <br> |  |  | _ |  |  | _ | _ |  |
|------|--|--|---|--|--|---|---|--|
|      |  |  |   |  |  |   |   |  |
|      |  |  |   |  |  |   |   |  |

| - | _ | <br> | _ | _ | _ | _ | <br> | _ | _ | <br> | _ |  |
|---|---|------|---|---|---|---|------|---|---|------|---|--|
|   |   |      |   |   |   |   |      |   |   |      |   |  |