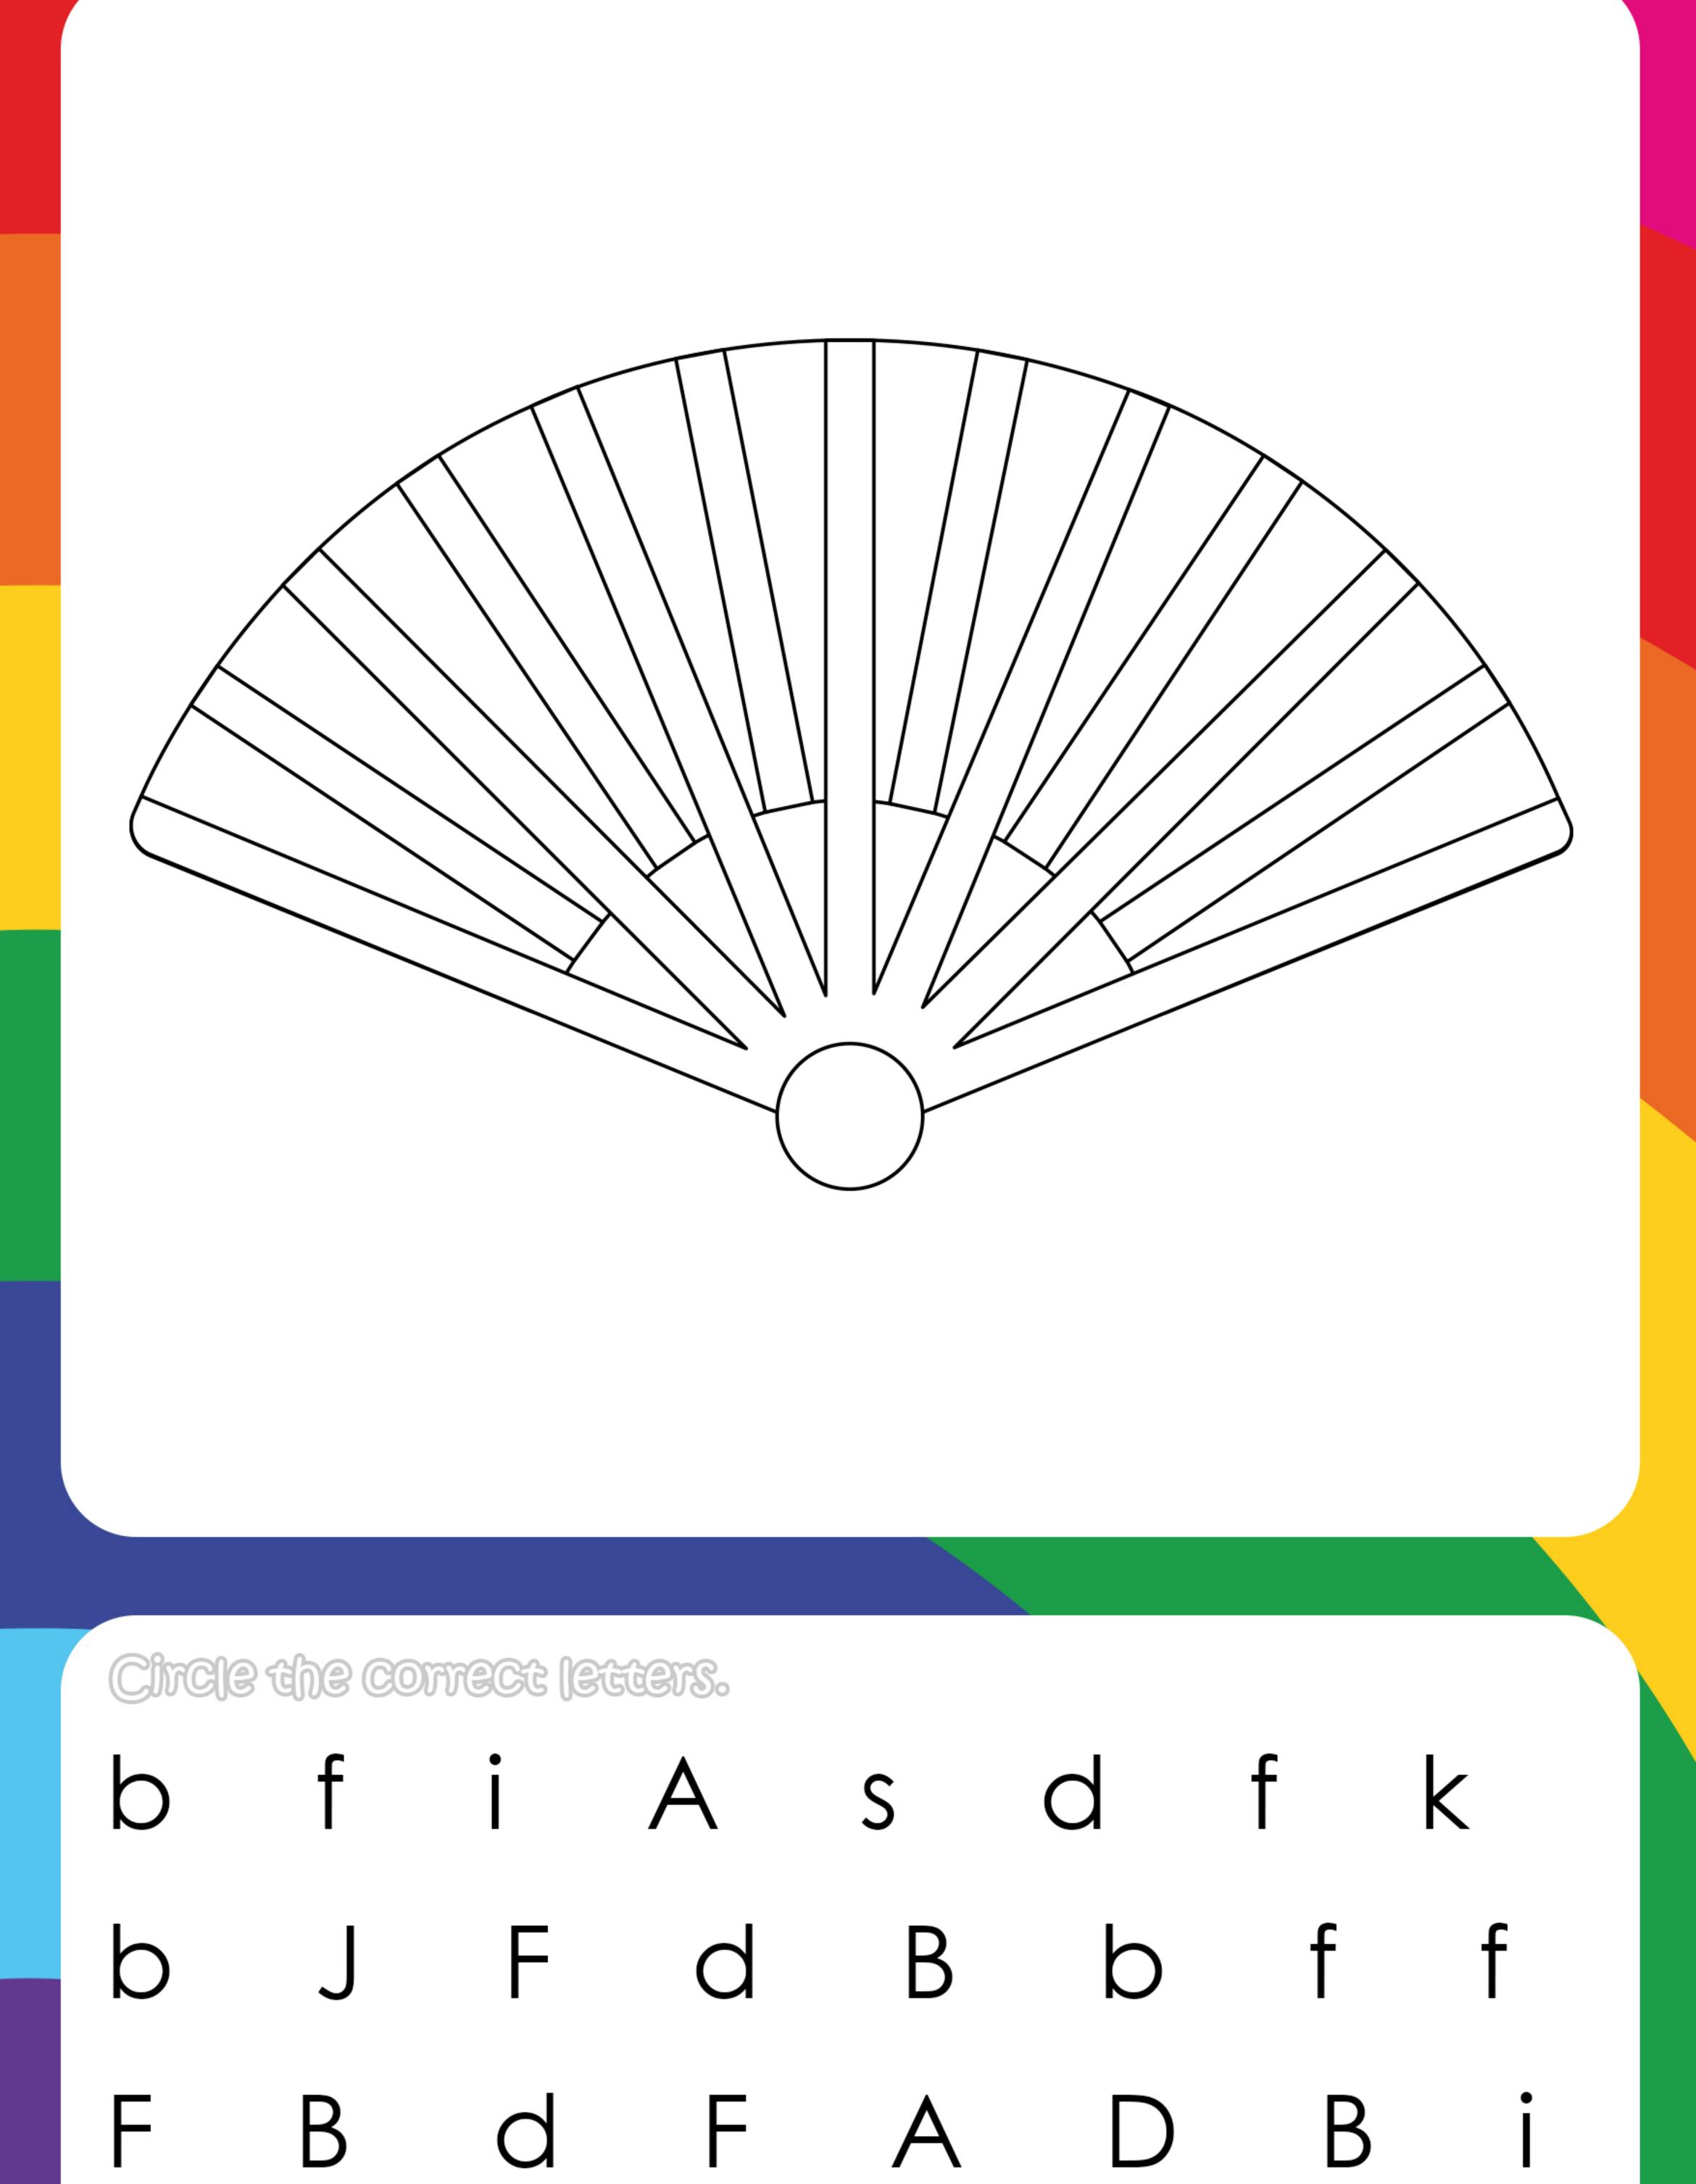

Circle the correct letters.

| <br> |  |  | _ |  |  | _ | _ |  |
|------|--|--|---|--|--|---|---|--|
|      |  |  |   |  |  |   |   |  |
|      |  |  |   |  |  |   |   |  |

| - | _ | <br> | _ | _ | _ | _ | <br> | _ | _ | <br> | _ |  |
|---|---|------|---|---|---|---|------|---|---|------|---|--|
|   |   |      |   |   |   |   |      |   |   |      |   |  |