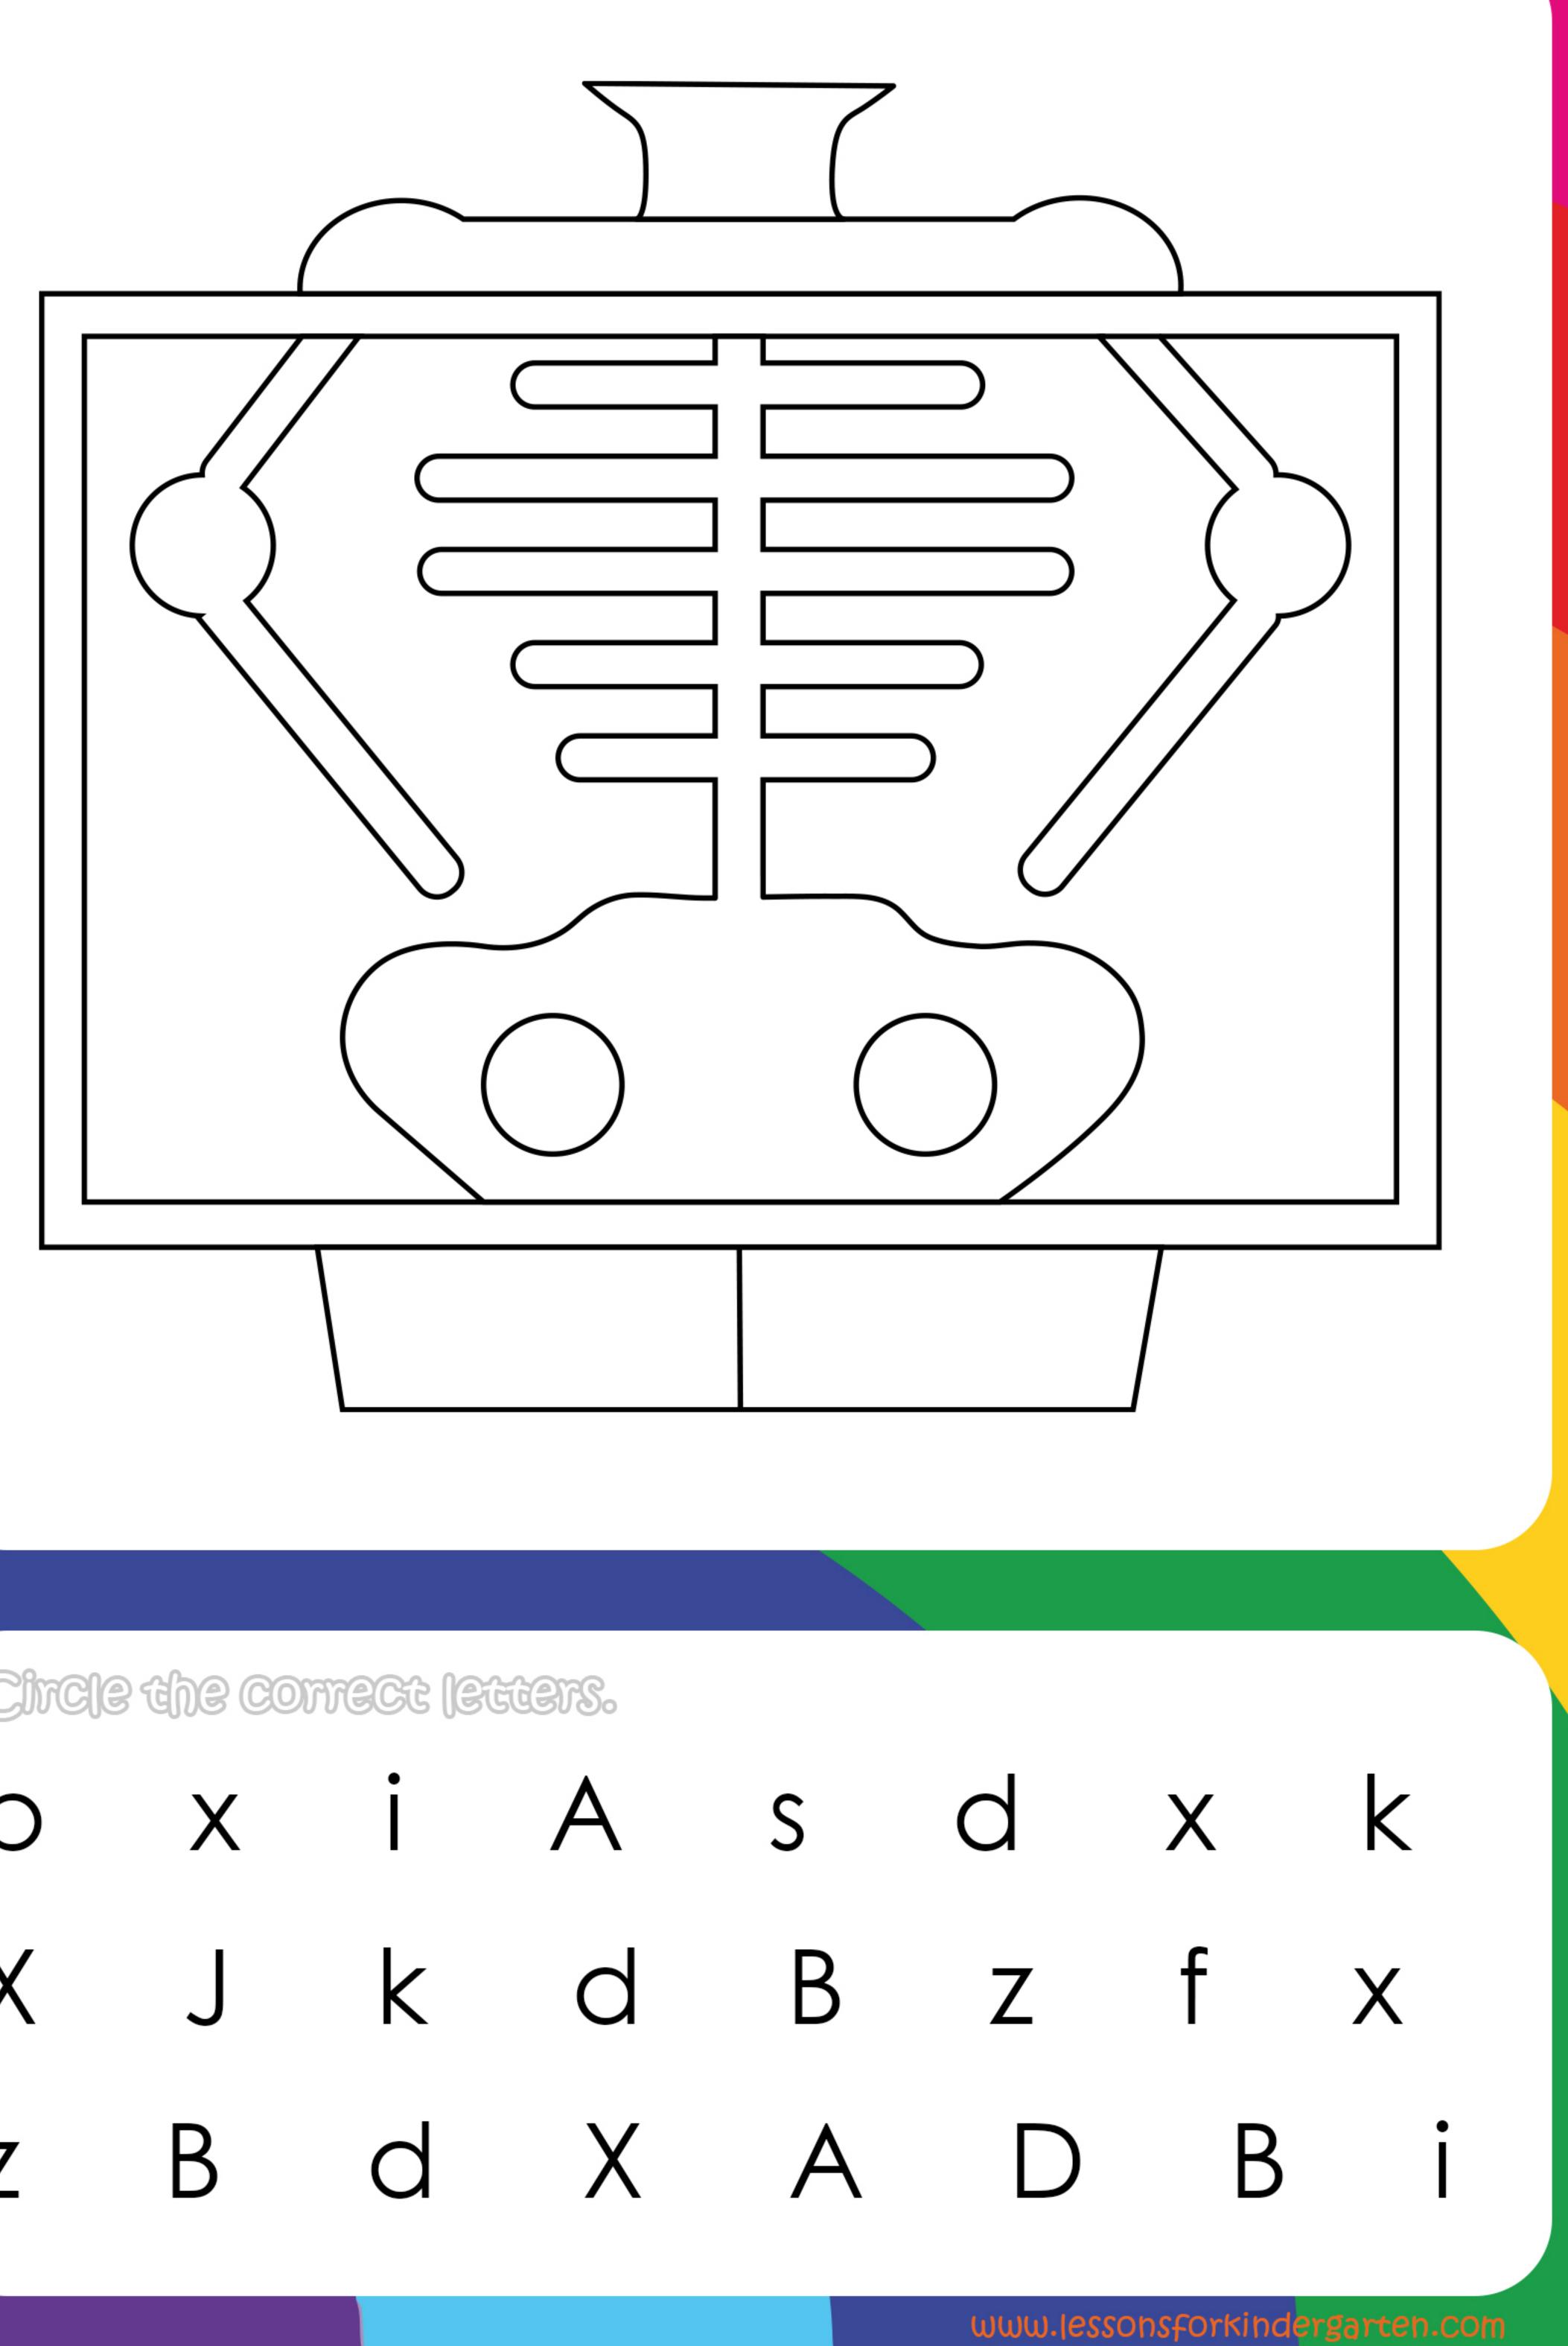

Circle the correct letters.

| <br> |  |  | _ |  |  | _ | _ |  |
|------|--|--|---|--|--|---|---|--|
|      |  |  |   |  |  |   |   |  |
|      |  |  |   |  |  |   |   |  |

| - | _ | <br> | _ | _ | _ | _ | <br> | _ | _ | <br> | _ |  |
|---|---|------|---|---|---|---|------|---|---|------|---|--|
|   |   |      |   |   |   |   |      |   |   |      |   |  |