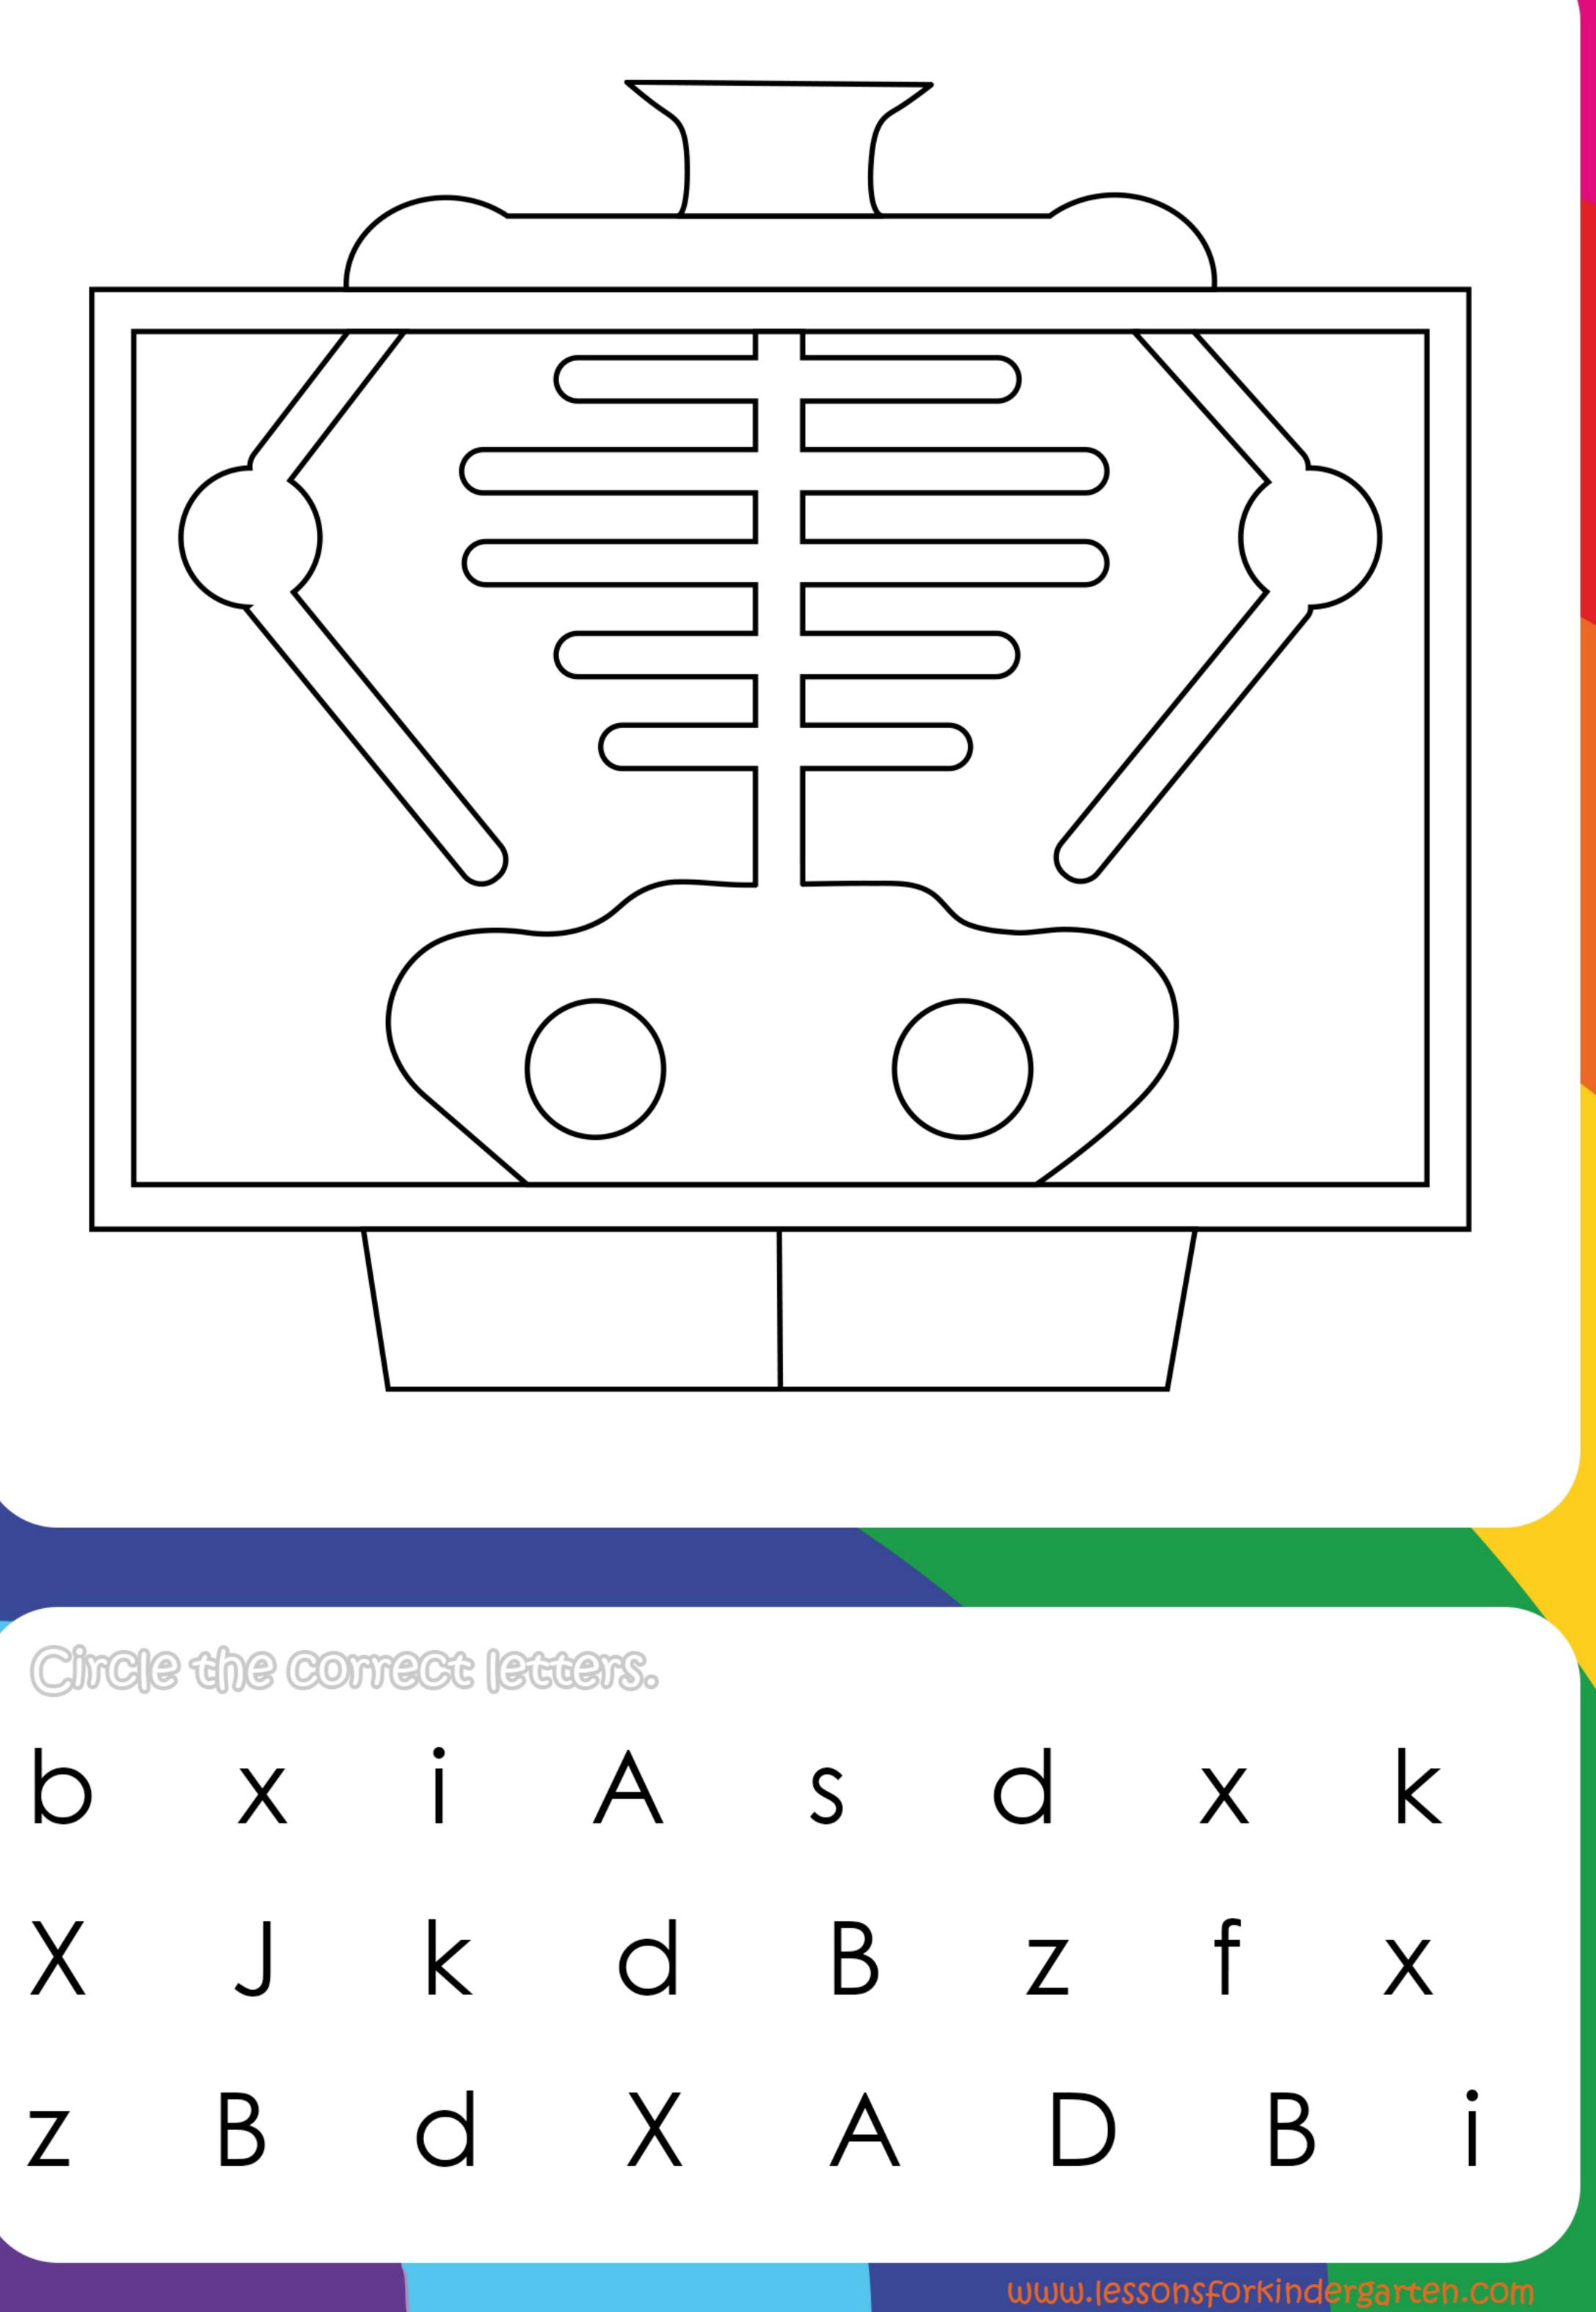

Circle the correct letters.

| <br> |  |  | _ |  |  | _ | _ |  |
|------|--|--|---|--|--|---|---|--|
|      |  |  |   |  |  |   |   |  |
|      |  |  |   |  |  |   |   |  |

| - | _ | <br> | _ | _ | _ | _ | <br> | _ | _ | <br> | _ |  |
|---|---|------|---|---|---|---|------|---|---|------|---|--|
|   |   |      |   |   |   |   |      |   |   |      |   |  |