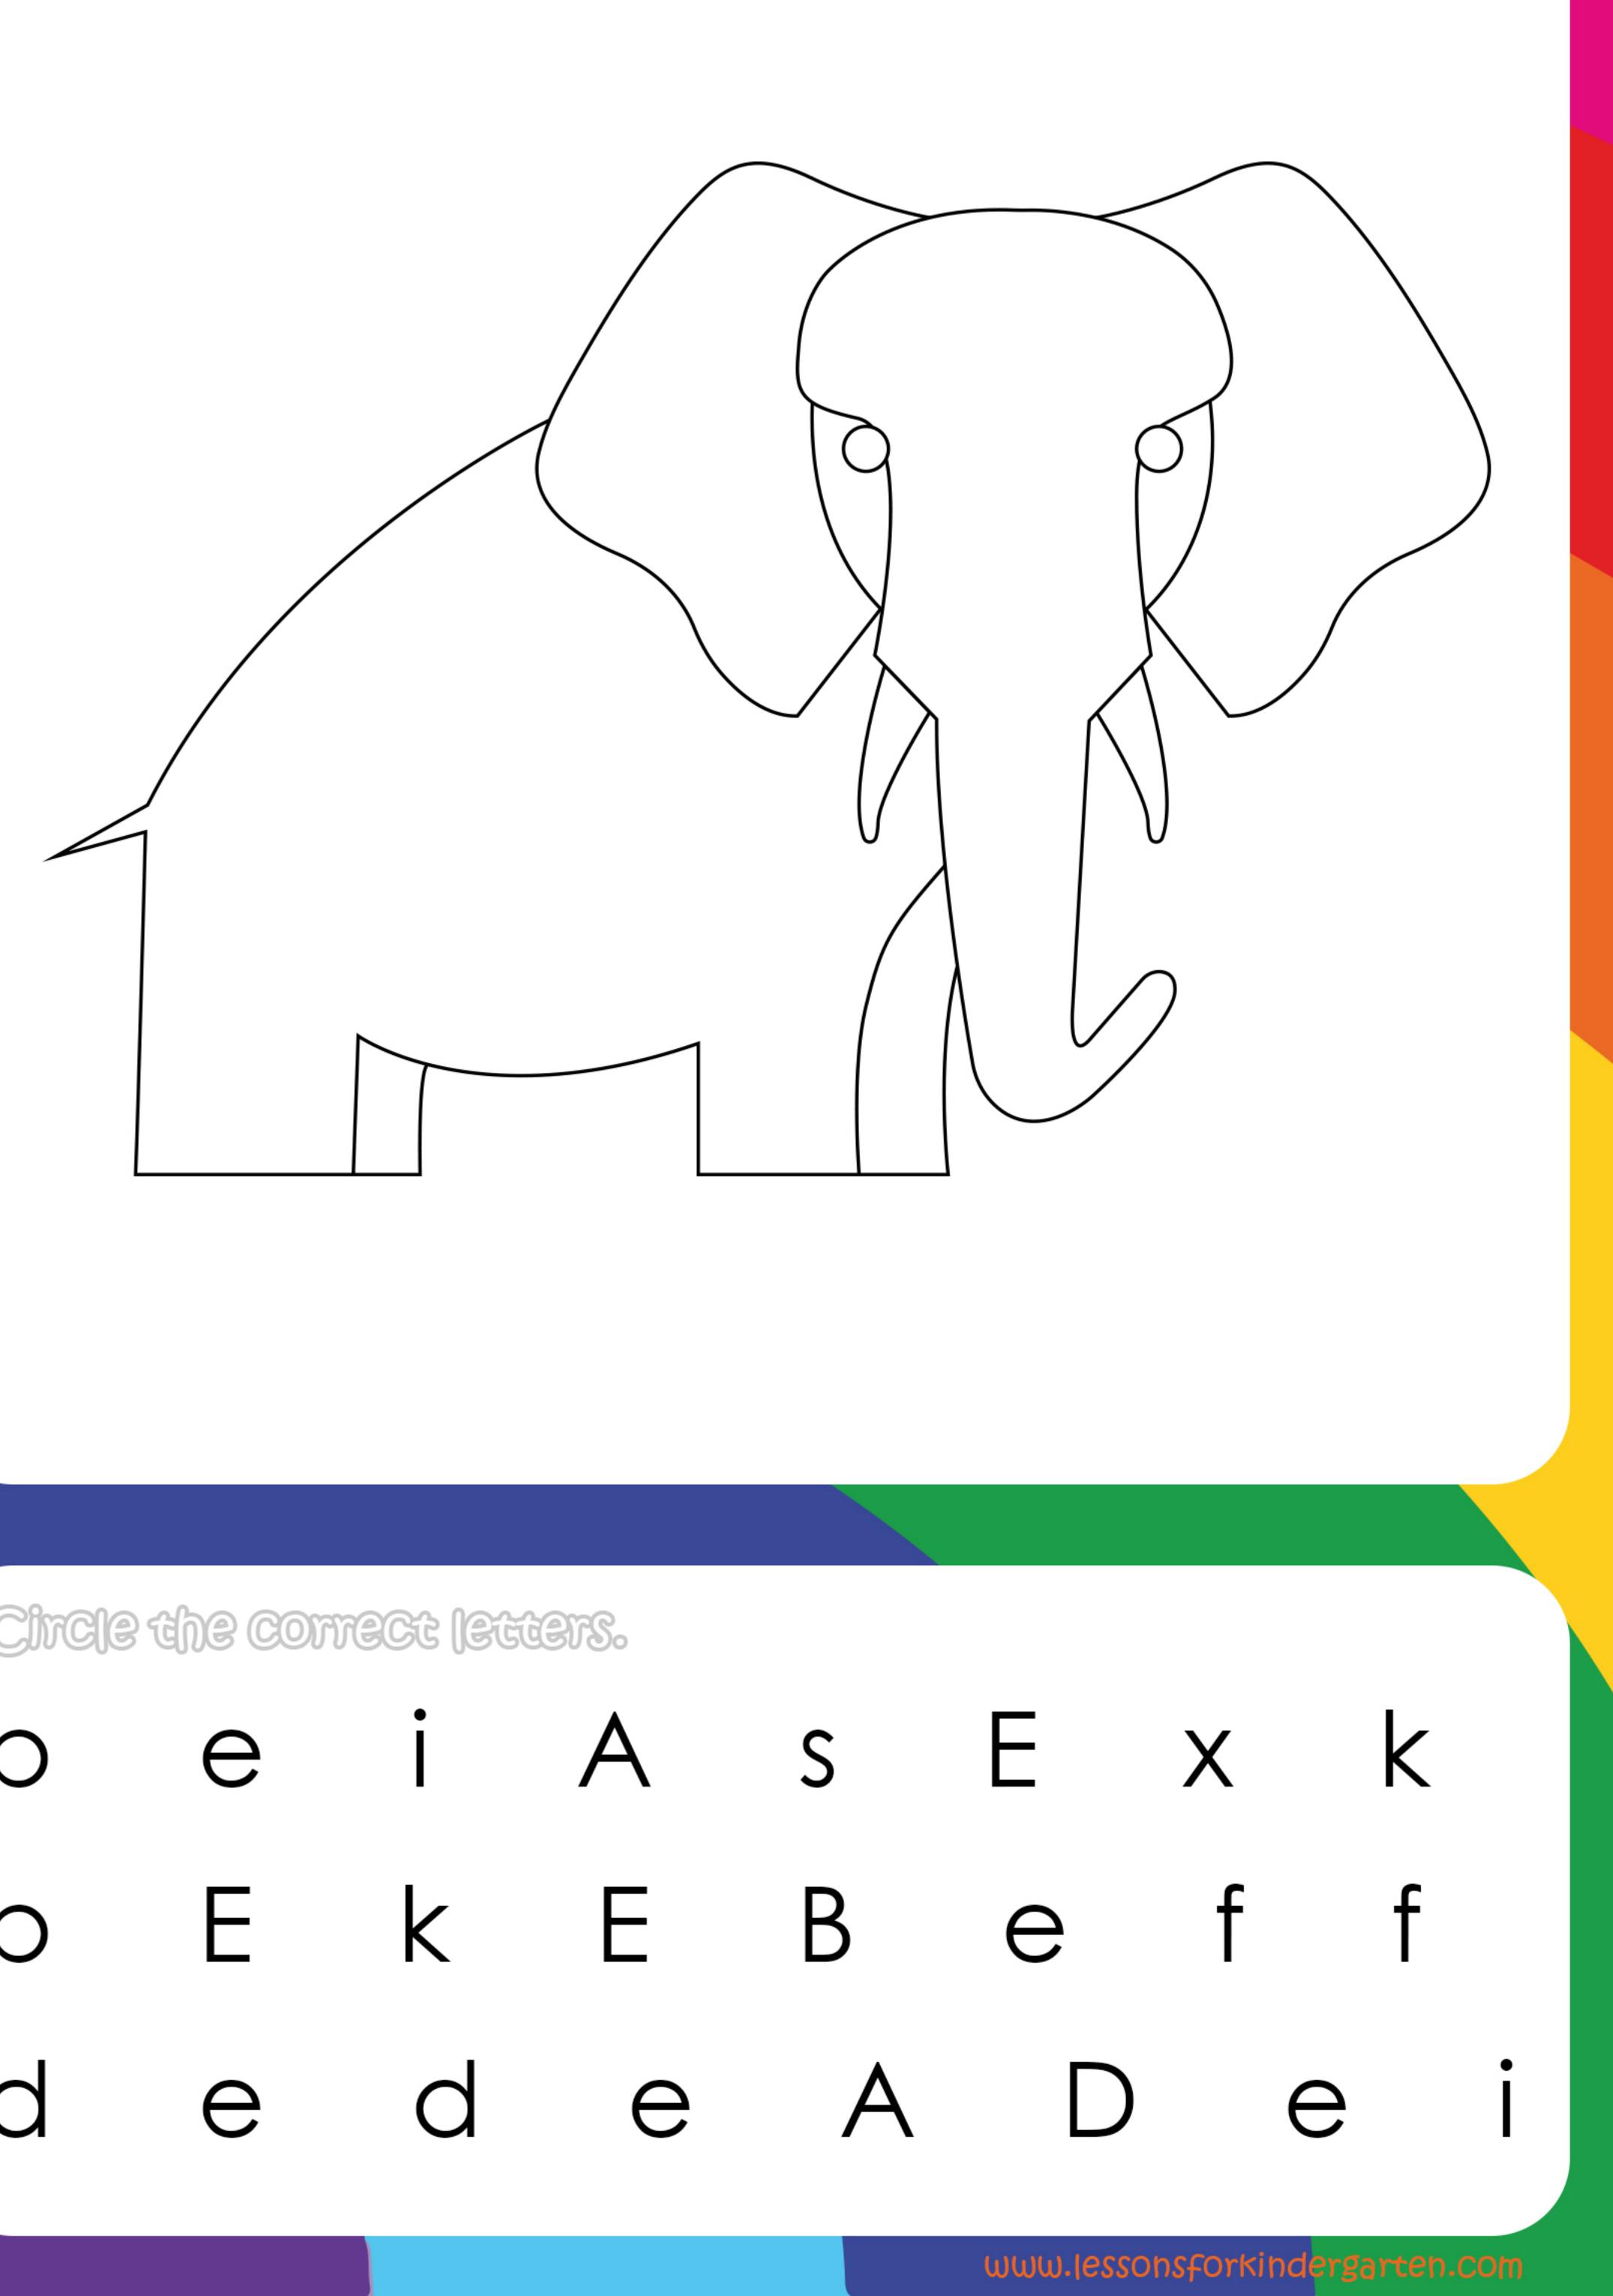

Circle the correct letters.

| <br> |  |  | _ |  |  | _ | _ |  |
|------|--|--|---|--|--|---|---|--|
|      |  |  |   |  |  |   |   |  |
|      |  |  |   |  |  |   |   |  |

| - | _ | <br> | _ | _ | _ | _ | <br> | _ | _ | <br> | _ |  |
|---|---|------|---|---|---|---|------|---|---|------|---|--|
|   |   |      |   |   |   |   |      |   |   |      |   |  |