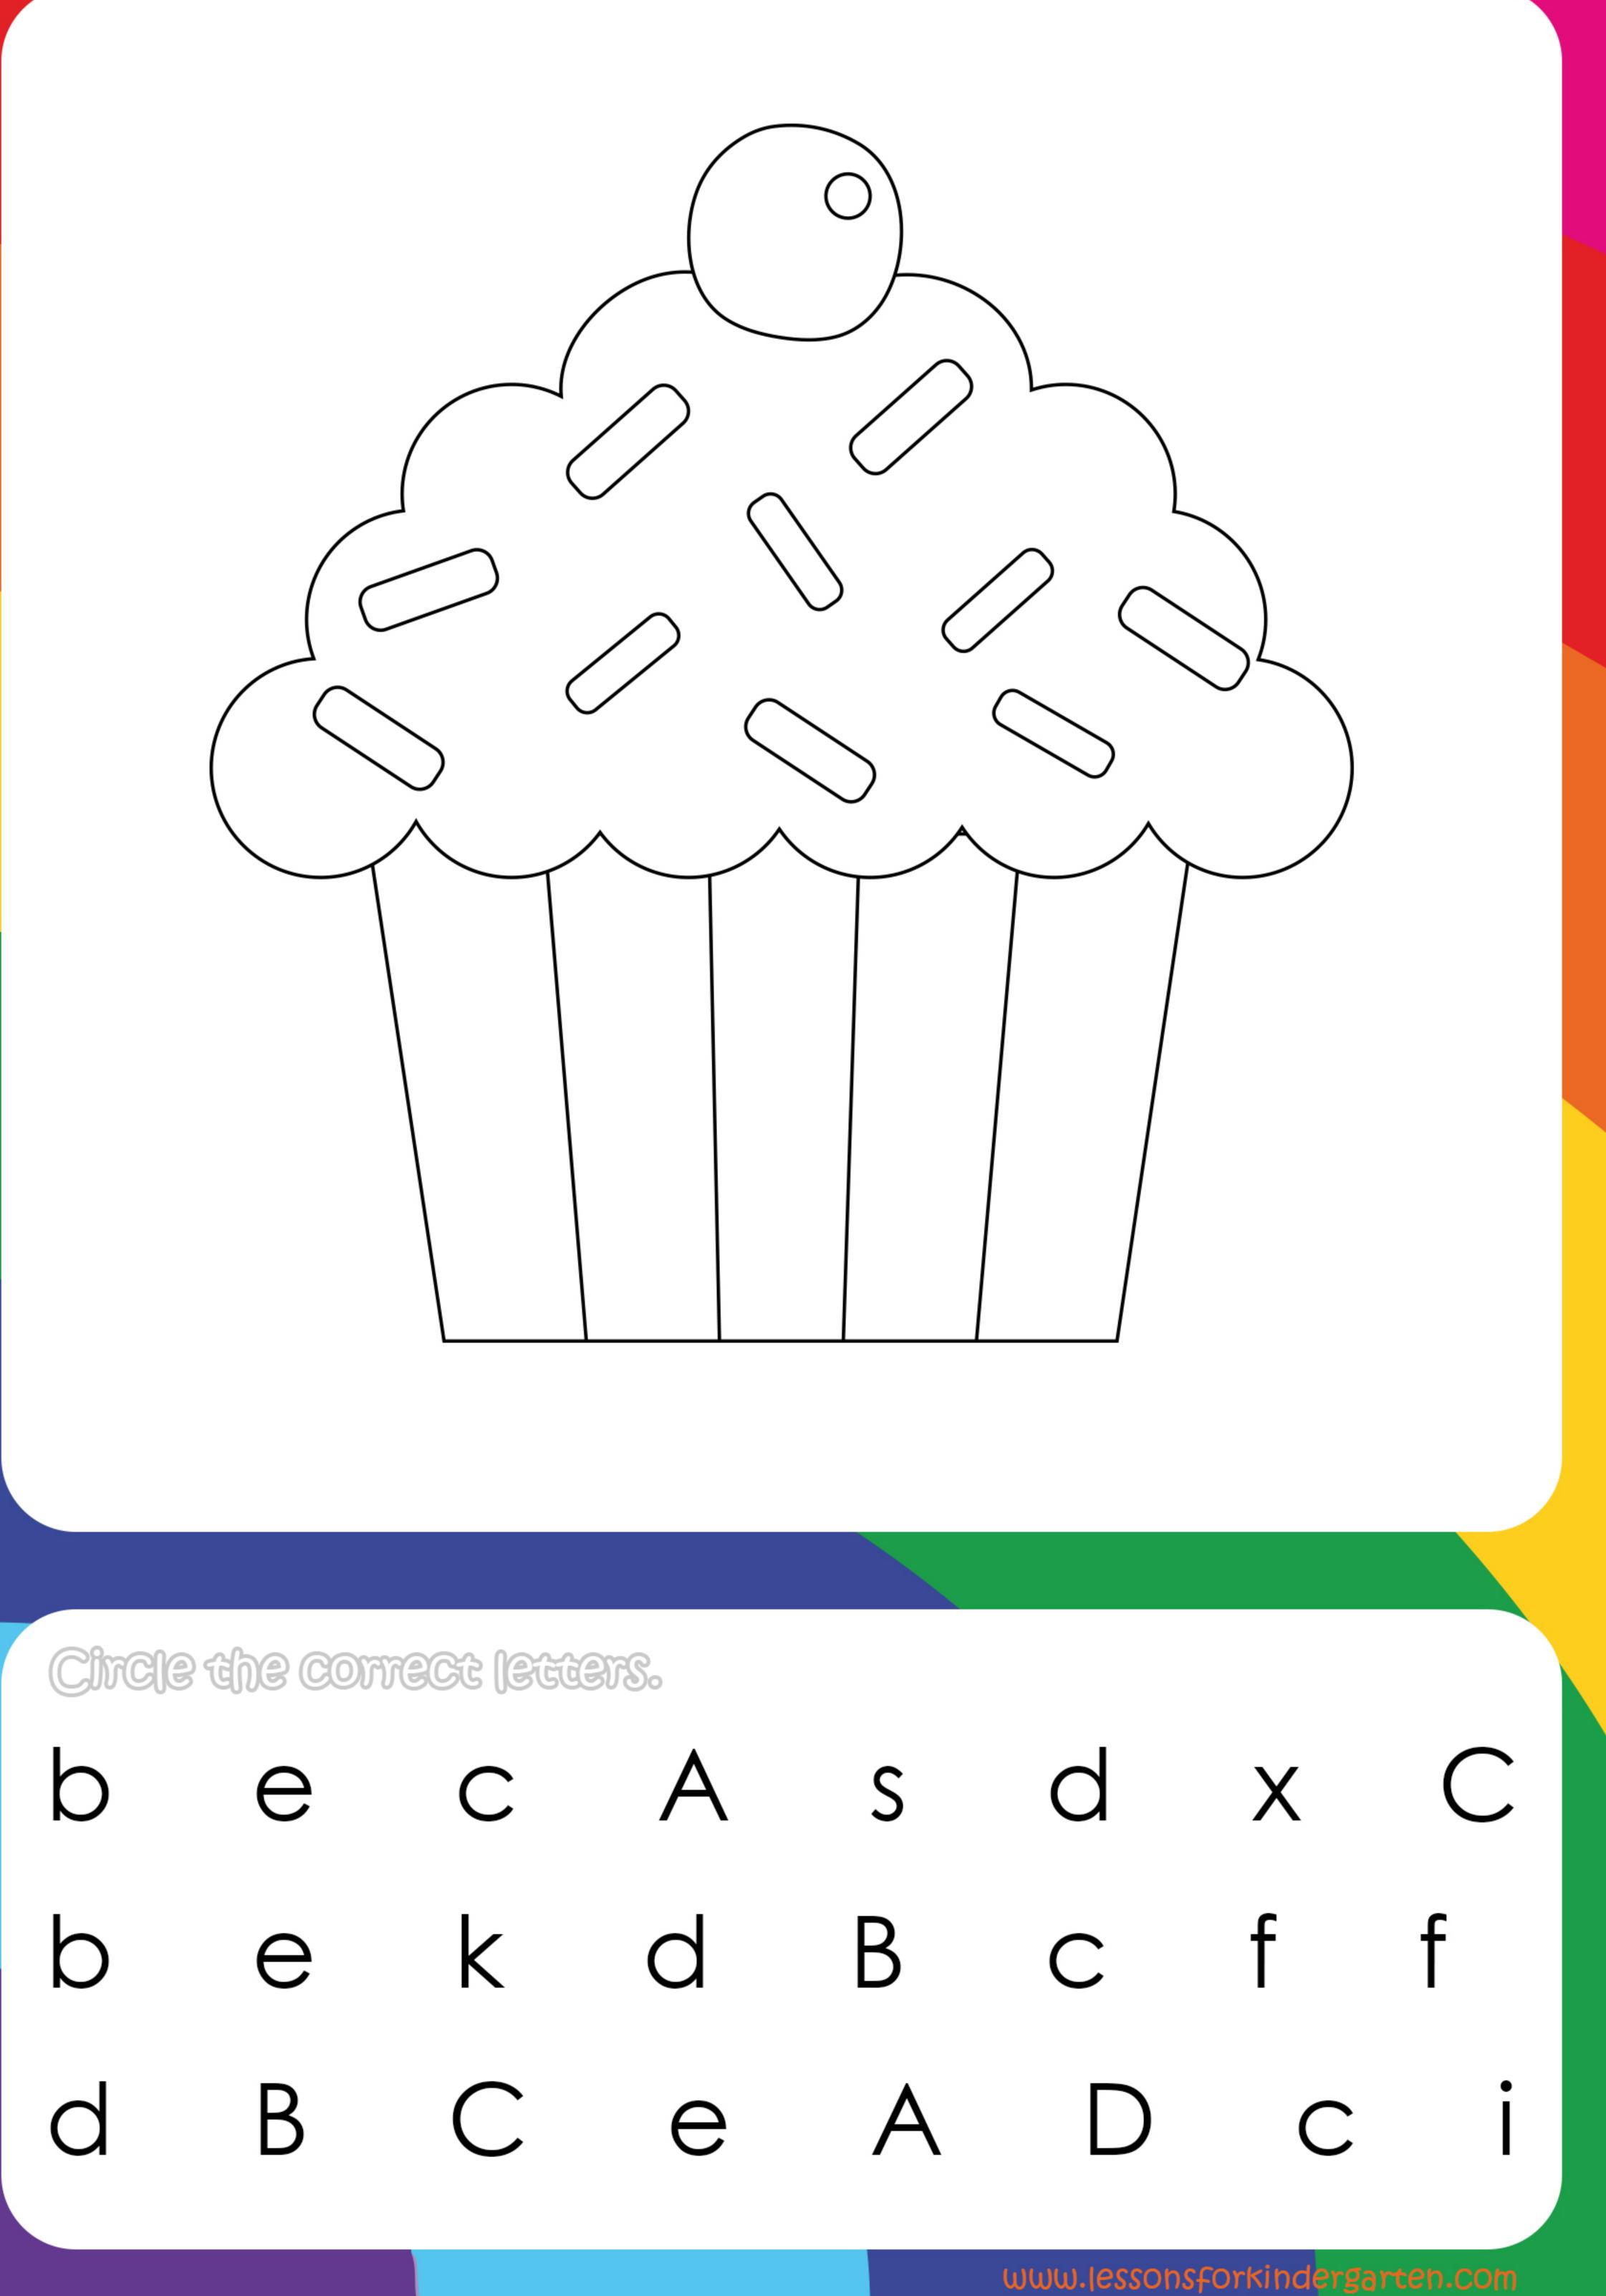

Color the letters.

|  |  |      |  | _ | _    | _ |      |   |
|--|--|------|--|---|------|---|------|---|
|  |  |      |  |   |      |   |      |   |
|  |  | <br> |  |   | <br> |   | <br> | _ |
|  |  |      |  |   |      |   |      |   |
|  |  |      |  |   |      |   |      |   |

Circle the correct letters.

| <br> |  |  | _ |  |  | _ | _ |  |
|------|--|--|---|--|--|---|---|--|
|      |  |  |   |  |  |   |   |  |
|      |  |  |   |  |  |   |   |  |

| - | _ | <br> | _ | _ | _ | _ | <br> | _ | _ | <br> | _ |  |
|---|---|------|---|---|---|---|------|---|---|------|---|--|
|   |   |      |   |   |   |   |      |   |   |      |   |  |