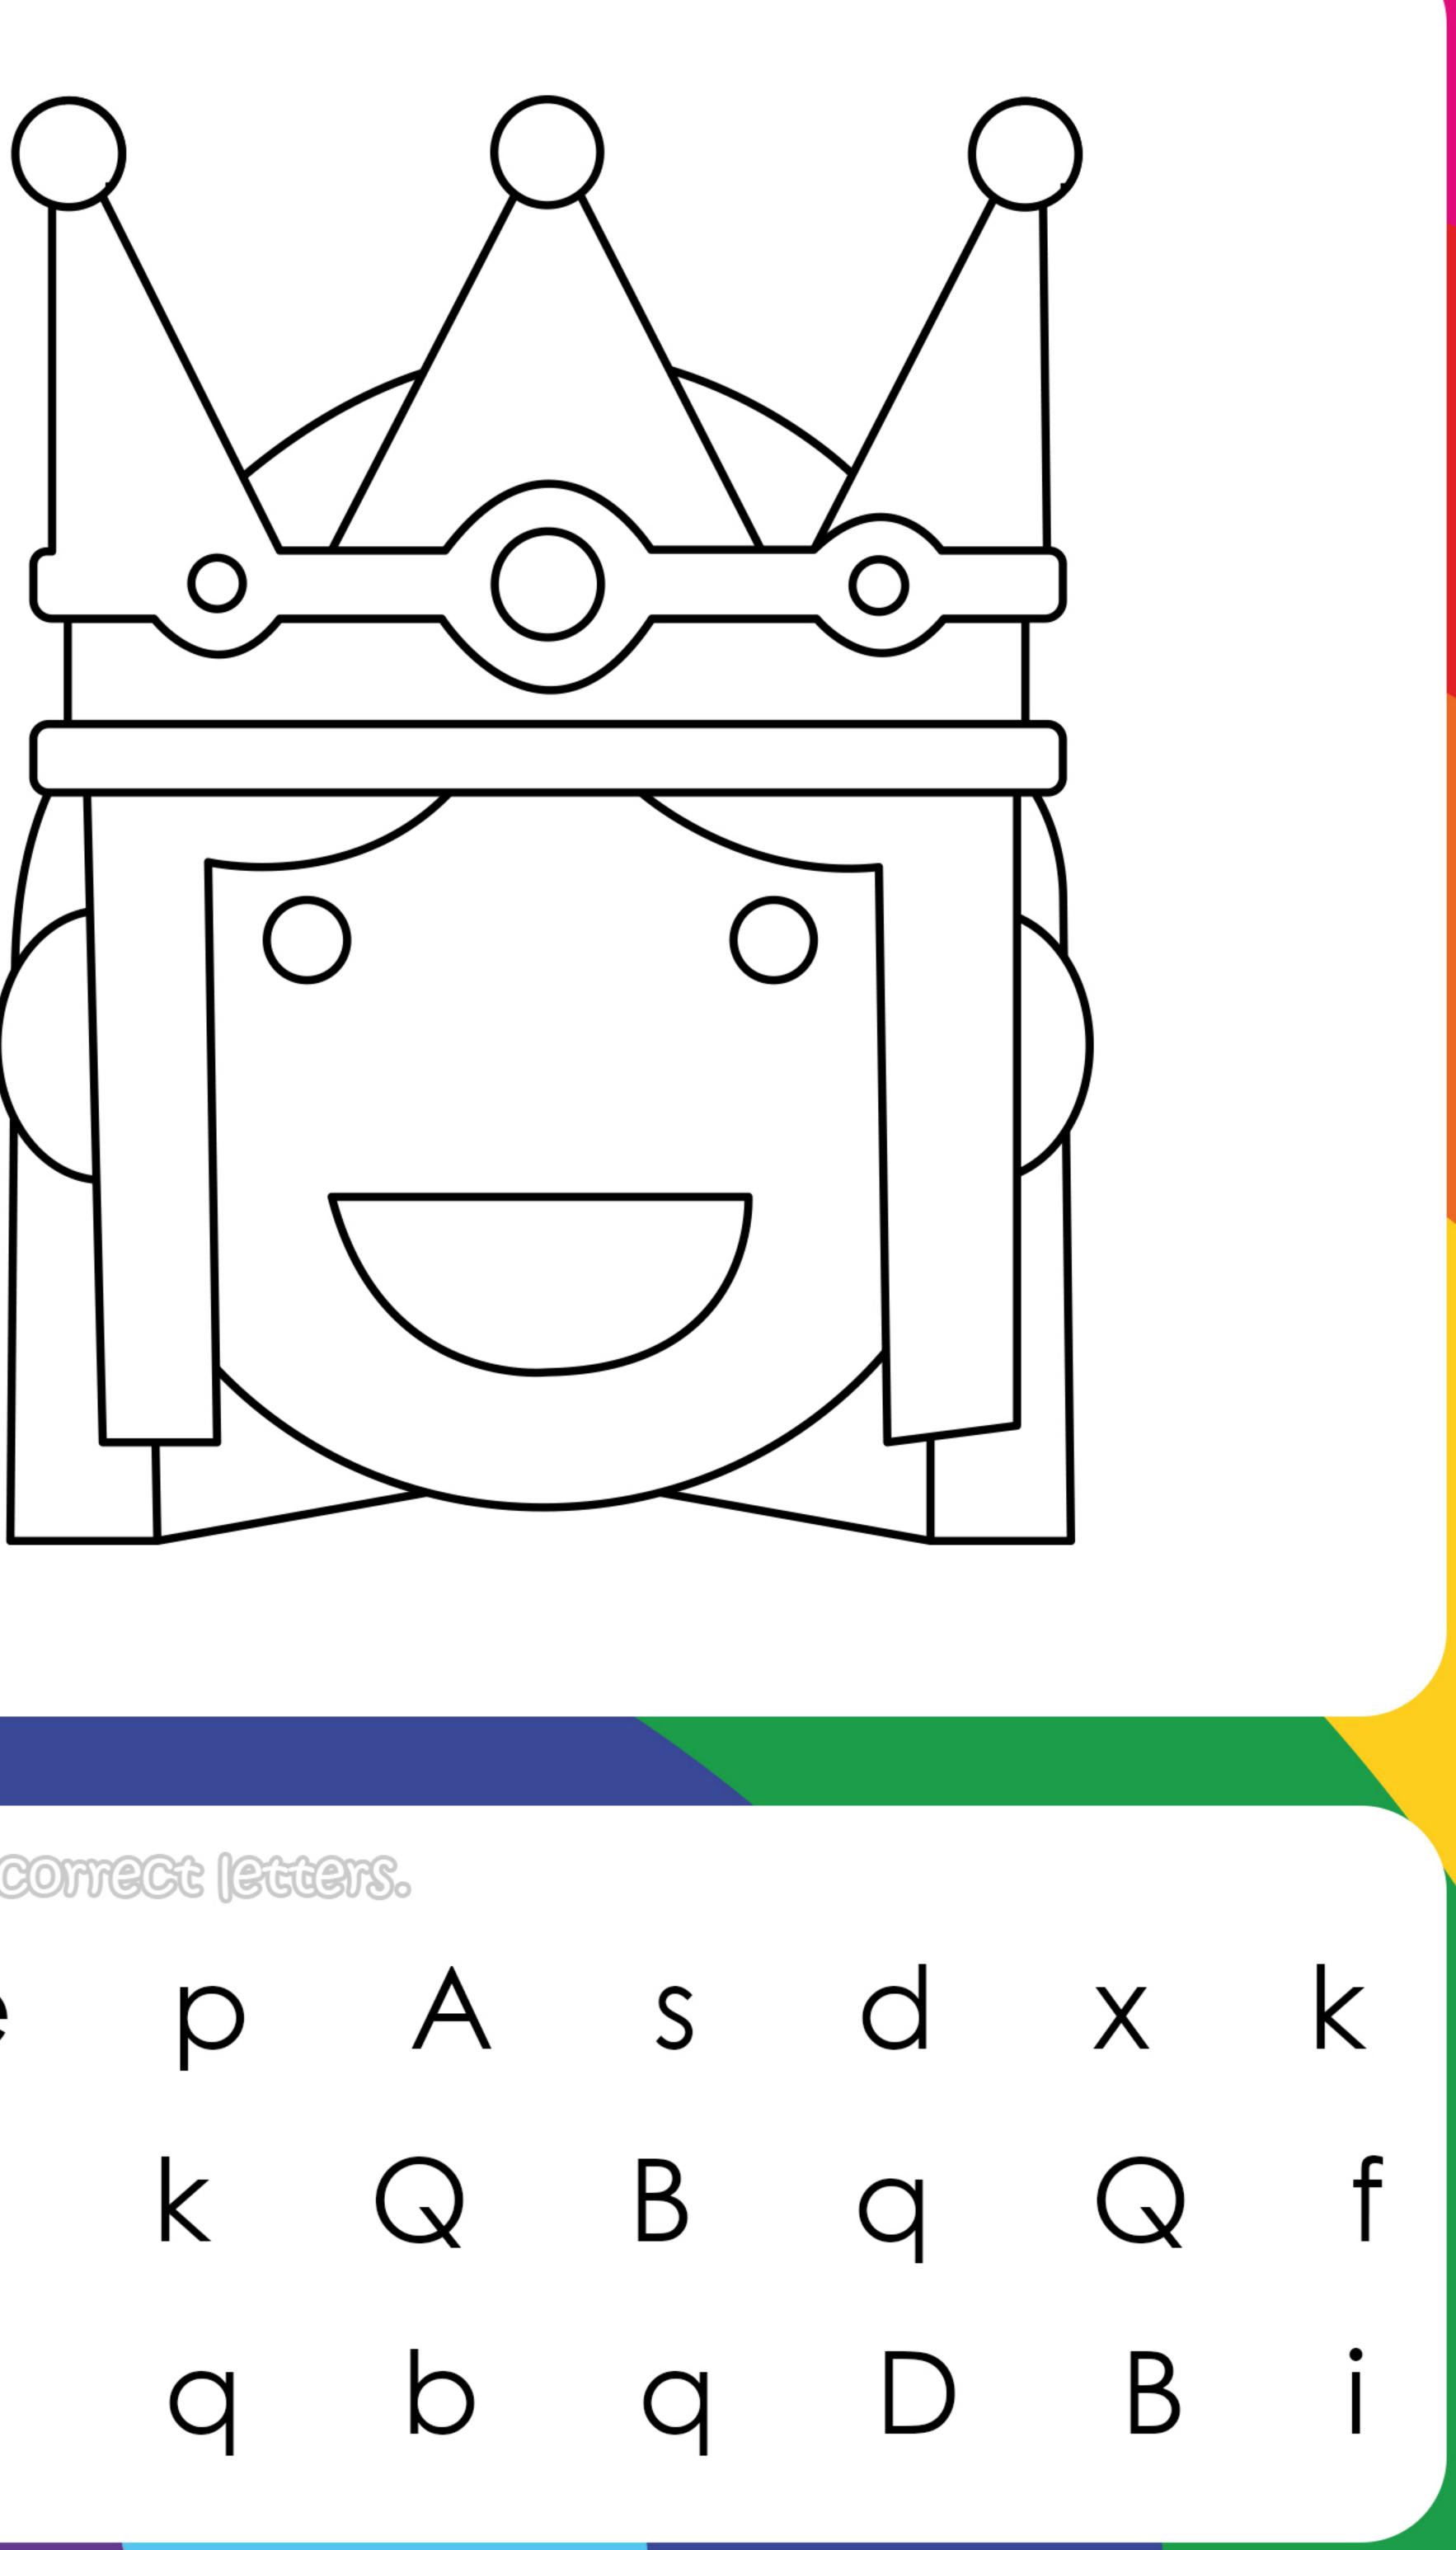

Circle the correct letters.

| _ | <br> | _   |
|---|------|------|------|------|------|------|------|-----|
|   |      |      |      |      |      |      |      | _   |
|   |      |      |      |      |      |      |      |     |
|   |      |      |      |      |      |      |      |     |
|   |      |      |      |      |      |      |      |     |
|   |      |      |      |      |      |      |      |     |
|   |      |      |      |      |      |      |      |     |
|   |      |      |      |      |      |      |      |     |
|   |      |      |      |      |      |      |      |     |
|   |      |      |      |      |      |      |      |     |
|   |      |      |      |      |      |      |      | _   |
|   |      |      |      |      |      |      |      |     |
|   |      |      |      |      |      |      |      |     |
|   |      |      |      |      |      |      |      |     |
|   |      |      |      |      |      |      |      |     |
|   |      |      |      |      |      |      |      |     |
|   |      |      |      |      |      |      |      |     |
|   |      |      |      |      |      |      |      |     |
|   |      |      |      |      |      |      |      |     |
|   |      |      |      |      |      |      |      |     |
|   |      |      |      |      |      |      |      |     |
|   |      |      |      |      |      |      |      |     |
|   |      |      |      |      |      |      |      |     |
|   |      |      |      |      |      |      |      |     |
|   |      |      |      |      |      |      |      |     |
|   |      |      |      |      |      |      |      | - 1 |
|   |      |      |      |      |      |      |      |     |
|   |      |      |      |      |      |      |      |     |
|   |      |      |      |      |      |      |      |     |
|   |      |      |      |      |      |      |      |     |
|   |      |      |      |      |      |      |      |     |
|   |      |      |      |      |      |      |      |     |
|   |      |      |      |      |      |      |      | -   |
|   |      |      |      |      |      |      |      |     |
|   |      |      |      |      |      |      |      |     |
|   |      |      |      |      |      |      |      |     |
|   |      |      |      |      |      |      |      |     |
|   |      |      |      |      |      |      |      |     |
|   |      |      |      |      |      |      |      |     |
|   |      |      |      |      |      |      |      |     |
|   |      |      |      |      |      |      |      |     |
|   |      |      |      |      |      |      |      |     |
|   |      |      |      |      |      |      |      |     |
|   |      |      |      |      |      |      |      |     |
|   |      |      |      |      |      |      |      |     |
|   |      |      |      |      |      |      |      |     |
|   |      |      |      |      |      |      |      |     |
|   |      |      |      |      |      |      |      |     |
|   |      |      |      |      |      |      |      |     |
|   |      |      |      |      |      |      |      |     |
|   |      |      |      |      |      |      |      | _   |
|   |      |      |      |      |      |      |      |     |
|   |      |      |      |      |      |      |      |     |