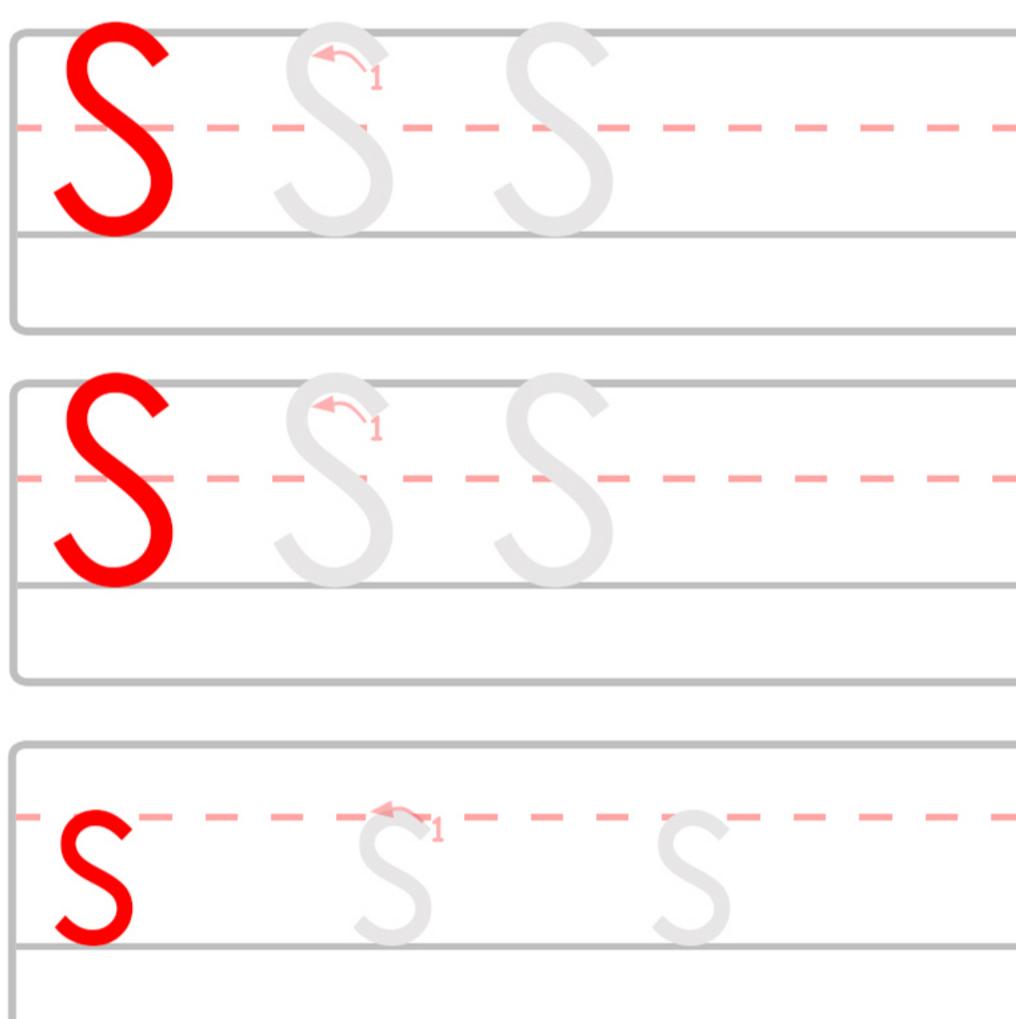

Trace the letters.

| _ |   |   |      |   |   |   |       |       |   |   |     |
|---|---|---|------|---|---|---|-------|-------|---|---|-----|
|   |   |   |      |   |   |   |       |       |   |   |     |
|   |   |   |      |   |   |   |       |       |   |   | - 1 |
|   |   |   |      |   |   |   |       |       |   |   |     |
|   |   |   |      |   |   |   |       |       |   |   |     |
|   |   |   |      |   |   |   |       |       |   |   |     |
|   |   |   |      |   |   |   |       |       |   |   |     |
|   |   |   |      |   |   |   |       |       |   |   |     |
|   |   |   |      |   |   |   |       |       |   |   |     |
|   | _ | _ | _    | _ | _ | _ | <br>_ | <br>_ | _ | _ | _   |
|   |   |   | <br> |   |   |   | <br>  | <br>  |   |   |     |
|   |   |   |      |   |   |   |       |       |   |   |     |
|   |   |   |      |   |   |   |       |       |   |   |     |
|   |   |   |      |   |   |   |       |       |   |   |     |
|   |   |   |      |   |   |   |       |       |   |   |     |
|   |   |   |      |   |   |   |       |       |   |   |     |
|   |   |   |      |   |   |   |       |       |   |   |     |
|   |   |   |      |   |   |   |       |       |   |   |     |
|   |   |   |      |   |   |   |       |       |   |   | _   |
|   |   |   |      |   |   |   |       |       |   |   |     |
|   |   |   |      |   |   |   |       |       |   |   |     |
|   |   |   |      |   |   |   |       |       |   |   |     |
|   |   |   |      |   |   |   |       |       |   |   |     |
|   |   |   |      |   |   |   |       |       |   |   |     |
|   |   |   |      |   |   |   |       |       |   |   |     |
|   |   |   |      |   |   |   |       |       |   |   |     |
|   |   |   |      |   |   |   |       |       |   |   |     |
|   |   |   |      |   |   |   |       |       |   |   |     |
|   |   |   |      |   |   |   |       |       |   |   |     |
|   |   |   |      |   |   |   |       |       |   |   |     |
|   |   |   |      |   |   |   |       |       |   |   |     |
|   |   |   |      |   |   |   |       |       |   |   |     |
|   |   |   |      |   |   |   |       |       |   |   |     |
|   |   |   |      |   |   |   |       |       |   |   | - 1 |
|   |   |   |      |   |   |   |       |       |   |   |     |
|   |   |   |      |   |   |   |       |       |   |   |     |
|   |   |   |      |   |   |   |       |       |   |   |     |
|   |   |   |      |   |   |   |       |       |   |   |     |
|   |   |   |      |   |   |   |       |       |   |   |     |
|   |   |   |      |   |   |   |       |       |   |   |     |
|   |   |   |      |   |   |   |       |       |   |   |     |
|   |   |   |      |   |   |   |       |       |   |   |     |
|   |   |   |      |   |   |   |       |       |   |   |     |
|   |   |   |      |   |   |   |       |       |   |   |     |
|   |   |   |      |   |   |   |       |       |   |   |     |
|   |   |   |      |   |   |   |       |       |   |   |     |
|   |   |   |      |   |   |   |       |       |   |   |     |
|   |   |   |      |   |   |   |       |       |   |   |     |
|   |   |   |      |   |   |   |       |       |   |   |     |
|   |   |   |      |   |   |   |       |       |   |   |     |
|   |   |   |      |   |   |   |       |       |   |   |     |
|   |   |   |      |   |   |   |       |       |   |   |     |
|   |   |   |      |   |   |   |       |       |   |   |     |
|   |   |   |      |   |   |   |       |       |   |   |     |
|   |   |   |      |   |   |   |       |       |   |   |     |
|   |   |   |      |   |   |   |       |       |   |   |     |
|   |   |   |      |   |   |   |       |       |   |   |     |
|   |   |   |      |   |   |   |       |       |   |   |     |
|   |   |   |      |   |   |   |       |       |   |   | _   |
|   |   |   |      |   |   |   |       |       |   |   |     |
|   |   |   |      |   |   |   |       |       |   |   |     |
|   |   |   |      |   |   |   |       |       |   |   |     |
|   |   |   |      |   |   |   |       |       |   |   |     |
|   |   |   |      |   |   |   |       |       |   |   |     |