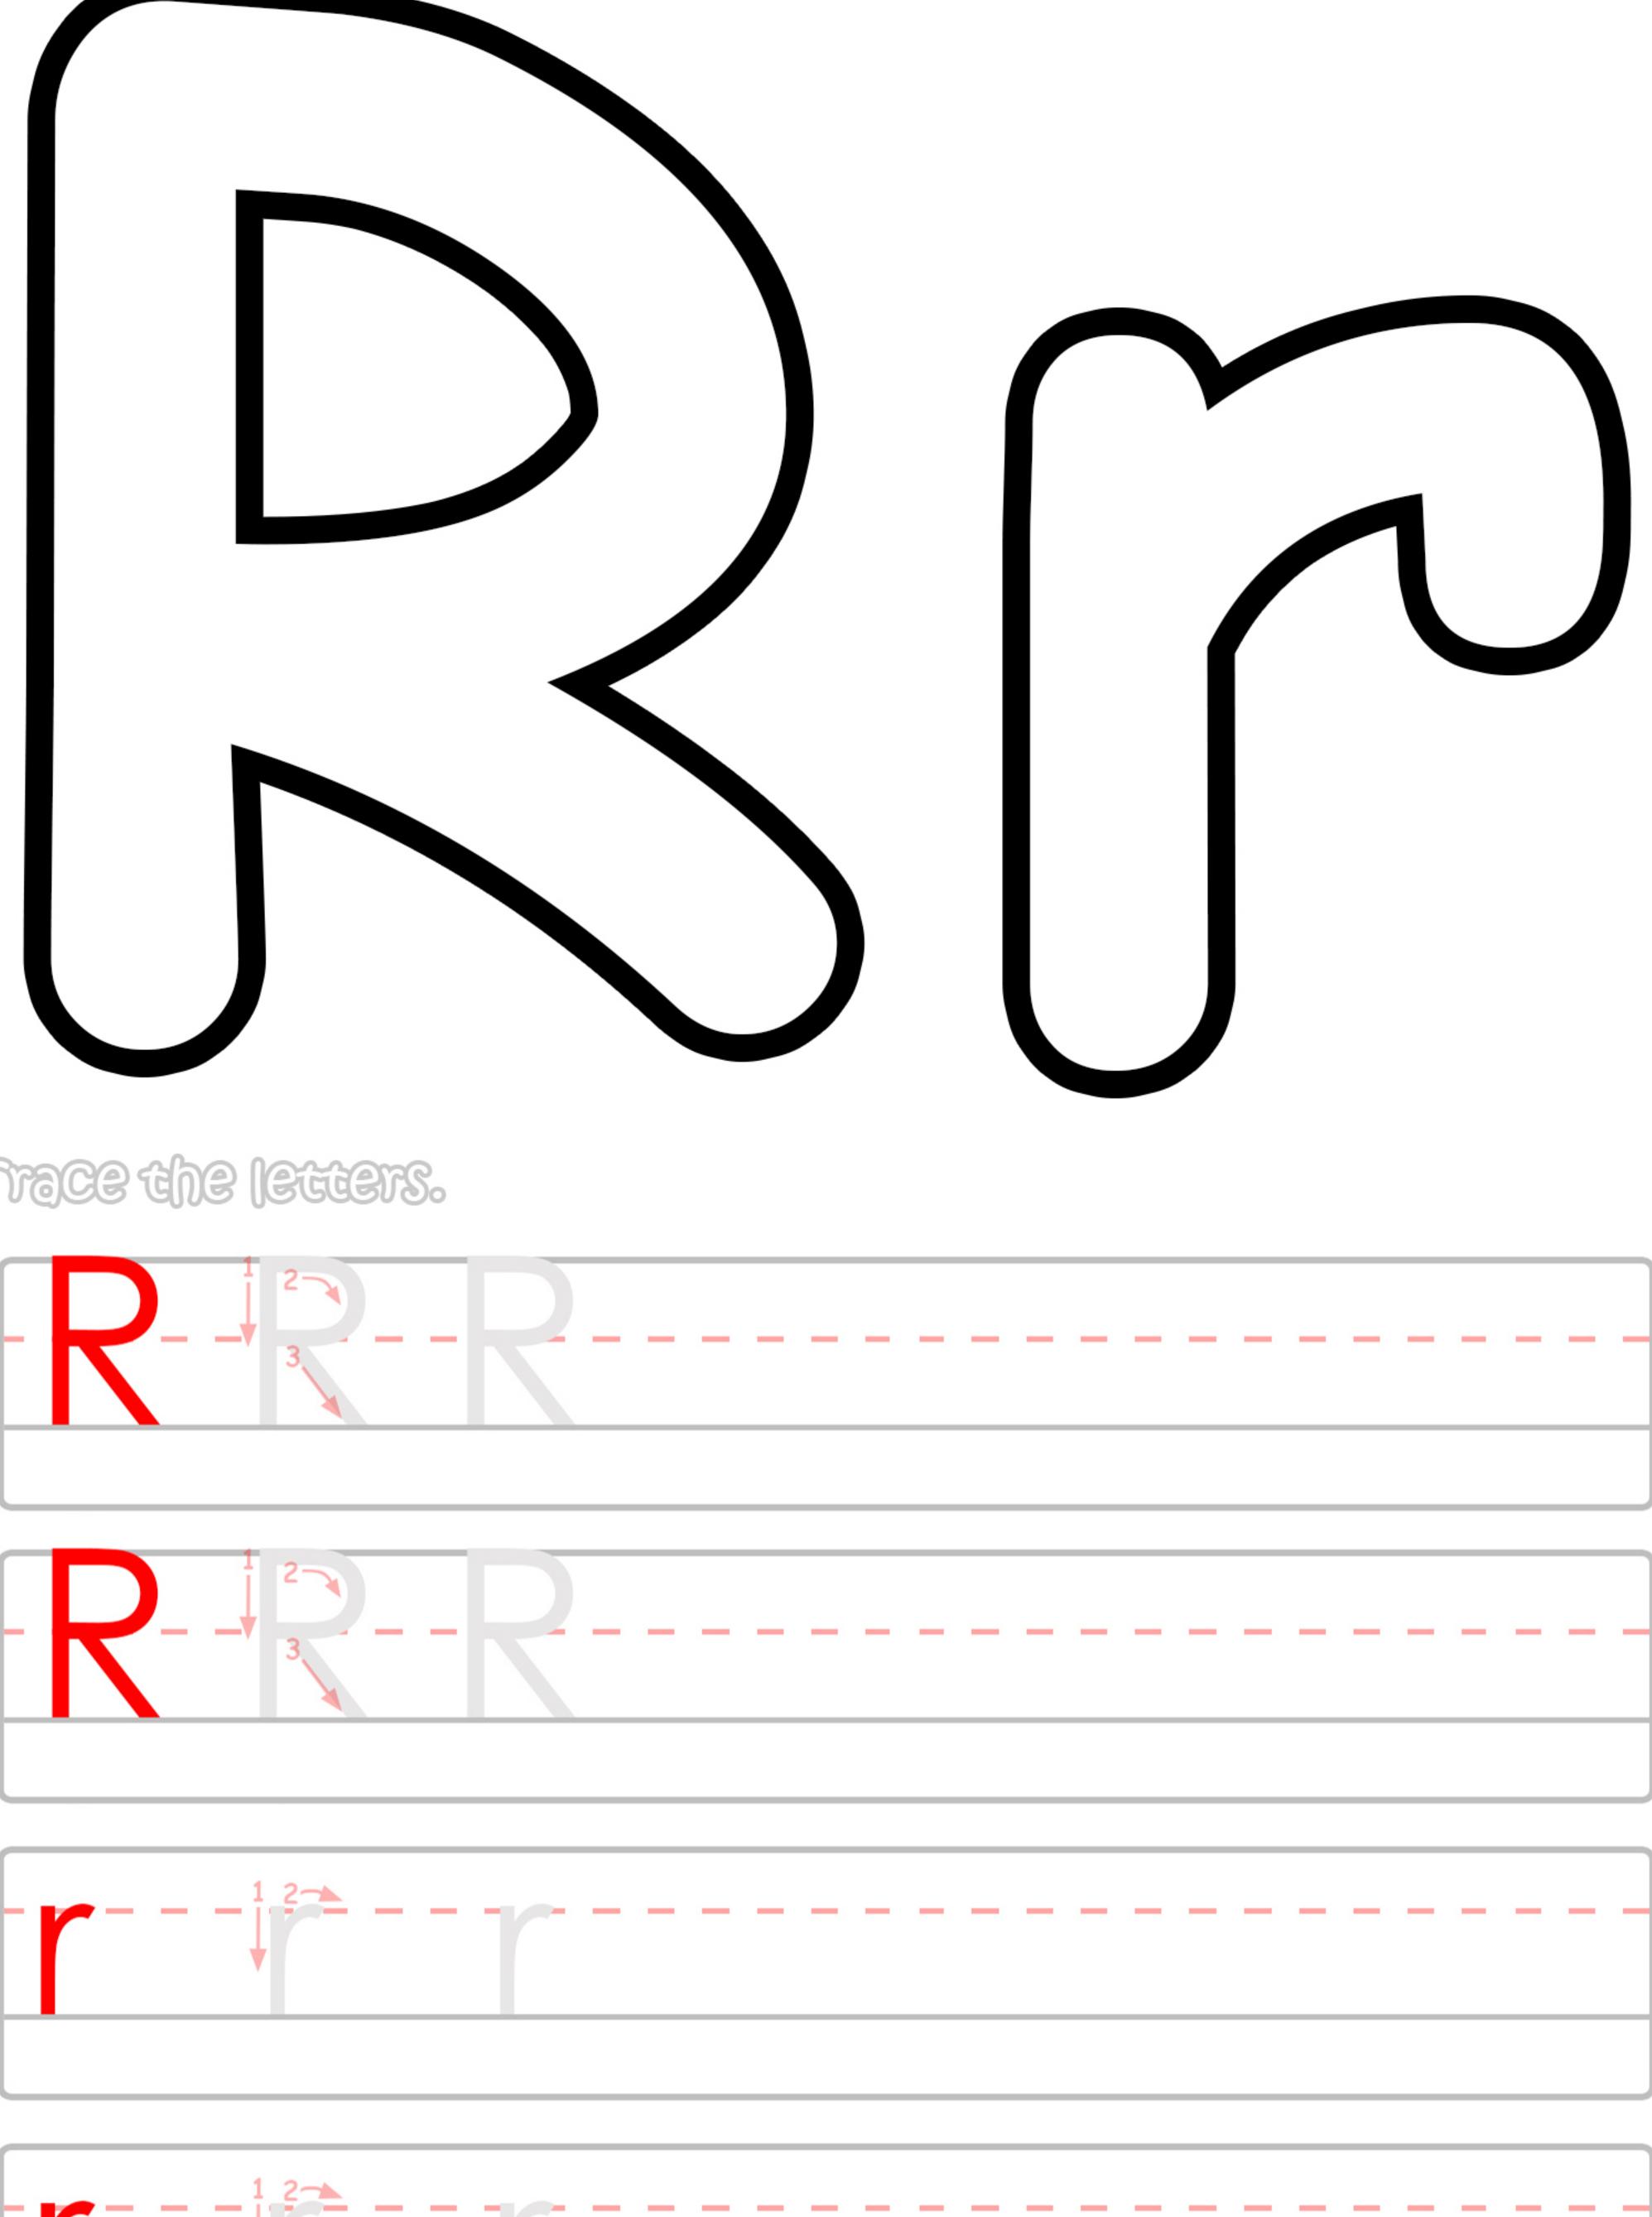

Trace the letters.

| _ |   |   |      |   |   |   |       |       |   |   |     |
|---|---|---|------|---|---|---|-------|-------|---|---|-----|
|   |   |   |      |   |   |   |       |       |   |   |     |
|   |   |   |      |   |   |   |       |       |   |   | - 1 |
|   |   |   |      |   |   |   |       |       |   |   |     |
|   |   |   |      |   |   |   |       |       |   |   |     |
|   |   |   |      |   |   |   |       |       |   |   |     |
|   |   |   |      |   |   |   |       |       |   |   |     |
|   |   |   |      |   |   |   |       |       |   |   |     |
|   |   |   |      |   |   |   |       |       |   |   |     |
|   | _ | _ | _    | _ | _ | _ | <br>_ | <br>_ | _ | _ | _   |
|   |   |   | <br> |   |   |   | <br>  | <br>  |   |   |     |
|   |   |   |      |   |   |   |       |       |   |   |     |
|   |   |   |      |   |   |   |       |       |   |   |     |
|   |   |   |      |   |   |   |       |       |   |   |     |
|   |   |   |      |   |   |   |       |       |   |   |     |
|   |   |   |      |   |   |   |       |       |   |   |     |
|   |   |   |      |   |   |   |       |       |   |   |     |
|   |   |   |      |   |   |   |       |       |   |   |     |
|   |   |   |      |   |   |   |       |       |   |   | _   |
|   |   |   |      |   |   |   |       |       |   |   |     |
|   |   |   |      |   |   |   |       |       |   |   |     |
|   |   |   |      |   |   |   |       |       |   |   |     |
|   |   |   |      |   |   |   |       |       |   |   |     |
|   |   |   |      |   |   |   |       |       |   |   |     |
|   |   |   |      |   |   |   |       |       |   |   |     |
|   |   |   |      |   |   |   |       |       |   |   |     |
|   |   |   |      |   |   |   |       |       |   |   |     |
|   |   |   |      |   |   |   |       |       |   |   |     |
|   |   |   |      |   |   |   |       |       |   |   |     |
|   |   |   |      |   |   |   |       |       |   |   |     |
|   |   |   |      |   |   |   |       |       |   |   |     |
|   |   |   |      |   |   |   |       |       |   |   |     |
|   |   |   |      |   |   |   |       |       |   |   |     |
|   |   |   |      |   |   |   |       |       |   |   | - 1 |
|   |   |   |      |   |   |   |       |       |   |   |     |
|   |   |   |      |   |   |   |       |       |   |   |     |
|   |   |   |      |   |   |   |       |       |   |   |     |
|   |   |   |      |   |   |   |       |       |   |   |     |
|   |   |   |      |   |   |   |       |       |   |   |     |
|   |   |   |      |   |   |   |       |       |   |   |     |
|   |   |   |      |   |   |   |       |       |   |   |     |
|   |   |   |      |   |   |   |       |       |   |   |     |
|   |   |   |      |   |   |   |       |       |   |   |     |
|   |   |   |      |   |   |   |       |       |   |   |     |
|   |   |   |      |   |   |   |       |       |   |   |     |
|   |   |   |      |   |   |   |       |       |   |   |     |
|   |   |   |      |   |   |   |       |       |   |   |     |
|   |   |   |      |   |   |   |       |       |   |   |     |
|   |   |   |      |   |   |   |       |       |   |   |     |
|   |   |   |      |   |   |   |       |       |   |   |     |
|   |   |   |      |   |   |   |       |       |   |   |     |
|   |   |   |      |   |   |   |       |       |   |   |     |
|   |   |   |      |   |   |   |       |       |   |   |     |
|   |   |   |      |   |   |   |       |       |   |   |     |
|   |   |   |      |   |   |   |       |       |   |   |     |
|   |   |   |      |   |   |   |       |       |   |   |     |
|   |   |   |      |   |   |   |       |       |   |   |     |
|   |   |   |      |   |   |   |       |       |   |   |     |
|   |   |   |      |   |   |   |       |       |   |   | _   |
|   |   |   |      |   |   |   |       |       |   |   |     |
|   |   |   |      |   |   |   |       |       |   |   |     |
|   |   |   |      |   |   |   |       |       |   |   |     |
|   |   |   |      |   |   |   |       |       |   |   |     |
|   |   |   |      |   |   |   |       |       |   |   |     |