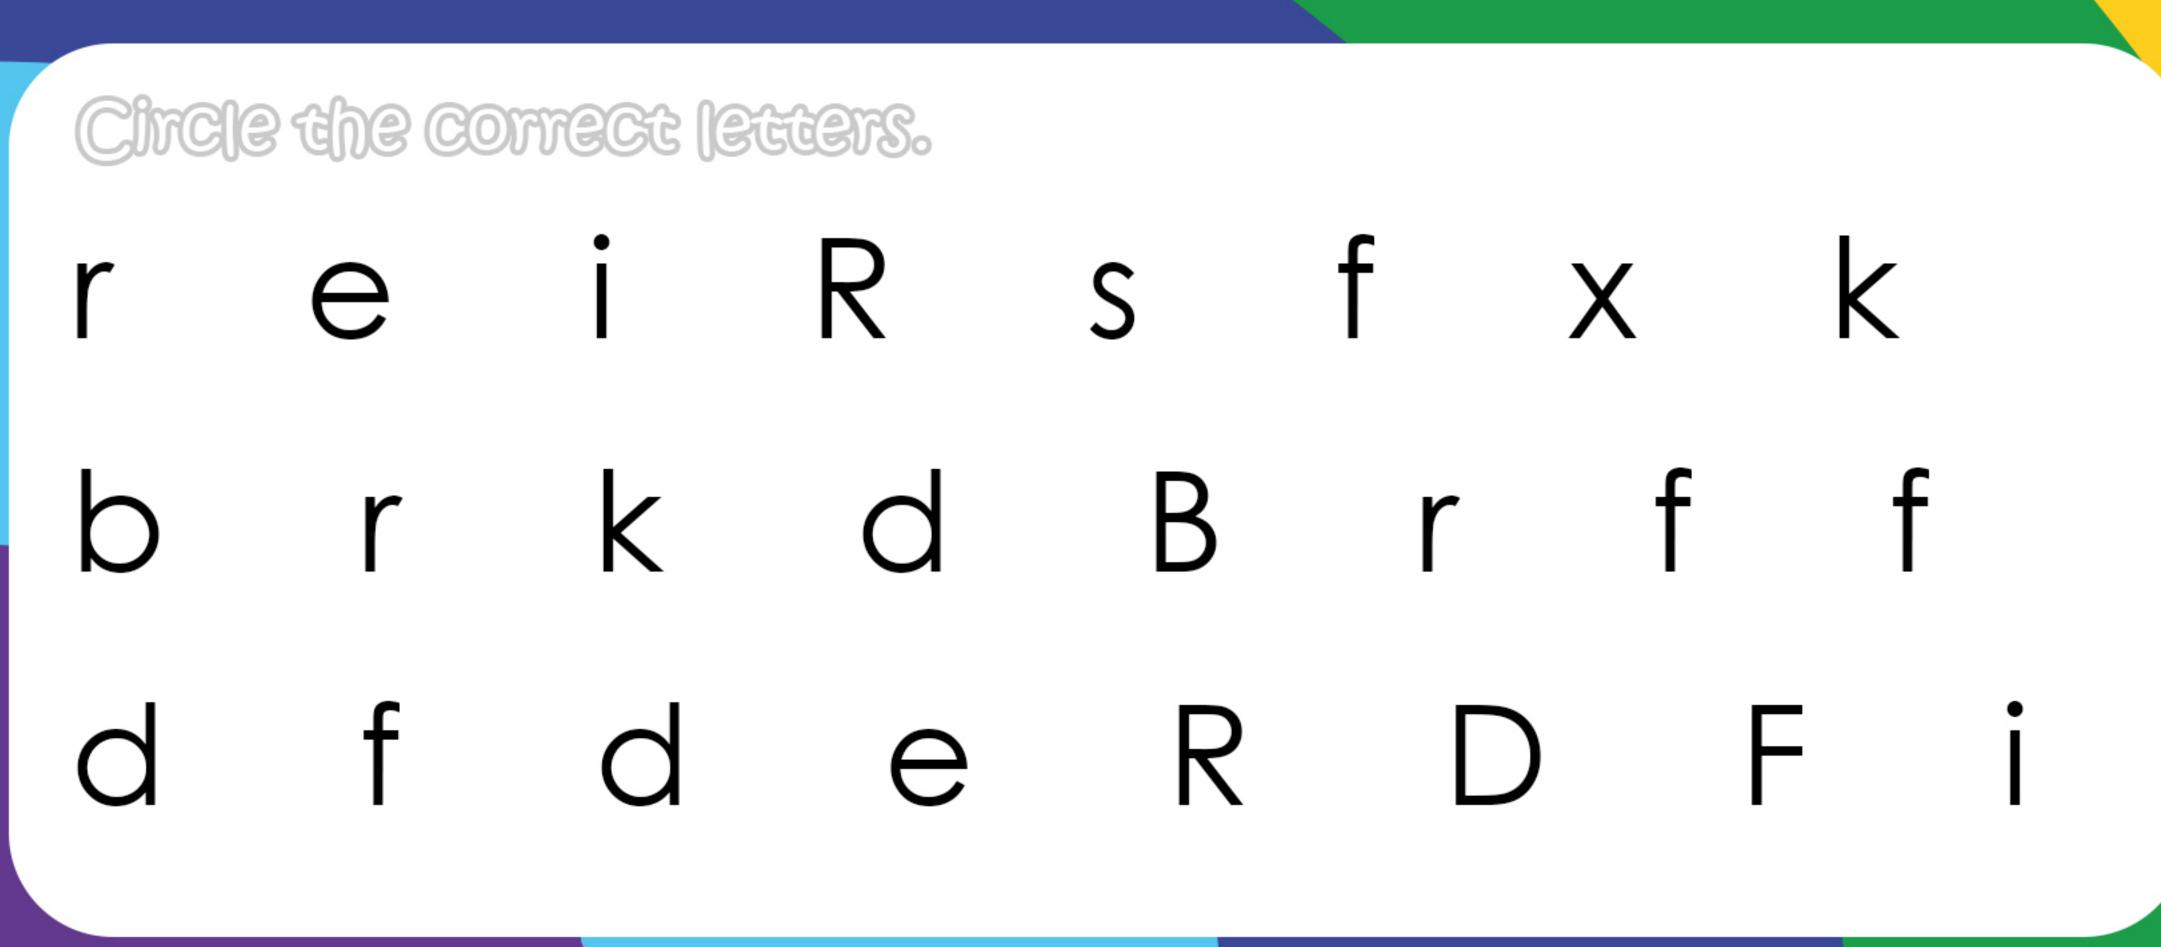

Circle the correct letters.

| _ | <br> | _   |
|---|------|------|------|------|------|------|------|-----|
|   |      |      |      |      |      |      |      | _   |
|   |      |      |      |      |      |      |      |     |
|   |      |      |      |      |      |      |      |     |
|   |      |      |      |      |      |      |      |     |
|   |      |      |      |      |      |      |      |     |
|   |      |      |      |      |      |      |      |     |
|   |      |      |      |      |      |      |      |     |
|   |      |      |      |      |      |      |      |     |
|   |      |      |      |      |      |      |      |     |
|   |      |      |      |      |      |      |      | _   |
|   |      |      |      |      |      |      |      |     |
|   |      |      |      |      |      |      |      |     |
|   |      |      |      |      |      |      |      |     |
|   |      |      |      |      |      |      |      |     |
|   |      |      |      |      |      |      |      |     |
|   |      |      |      |      |      |      |      |     |
|   |      |      |      |      |      |      |      |     |
|   |      |      |      |      |      |      |      |     |
|   |      |      |      |      |      |      |      |     |
|   |      |      |      |      |      |      |      |     |
|   |      |      |      |      |      |      |      |     |
|   |      |      |      |      |      |      |      |     |
|   |      |      |      |      |      |      |      |     |
|   |      |      |      |      |      |      |      |     |
|   |      |      |      |      |      |      |      | - 1 |
|   |      |      |      |      |      |      |      |     |
|   |      |      |      |      |      |      |      |     |
|   |      |      |      |      |      |      |      |     |
|   |      |      |      |      |      |      |      |     |
|   |      |      |      |      |      |      |      |     |
|   |      |      |      |      |      |      |      |     |
|   |      |      |      |      |      |      |      | -   |
|   |      |      |      |      |      |      |      |     |
|   |      |      |      |      |      |      |      |     |
|   |      |      |      |      |      |      |      |     |
|   |      |      |      |      |      |      |      |     |
|   |      |      |      |      |      |      |      |     |
|   |      |      |      |      |      |      |      |     |
|   |      |      |      |      |      |      |      |     |
|   |      |      |      |      |      |      |      |     |
|   |      |      |      |      |      |      |      |     |
|   |      |      |      |      |      |      |      |     |
|   |      |      |      |      |      |      |      |     |
|   |      |      |      |      |      |      |      |     |
|   |      |      |      |      |      |      |      |     |
|   |      |      |      |      |      |      |      |     |
|   |      |      |      |      |      |      |      |     |
|   |      |      |      |      |      |      |      |     |
|   |      |      |      |      |      |      |      |     |
|   |      |      |      |      |      |      |      | _   |
|   |      |      |      |      |      |      |      |     |
|   |      |      |      |      |      |      |      |     |