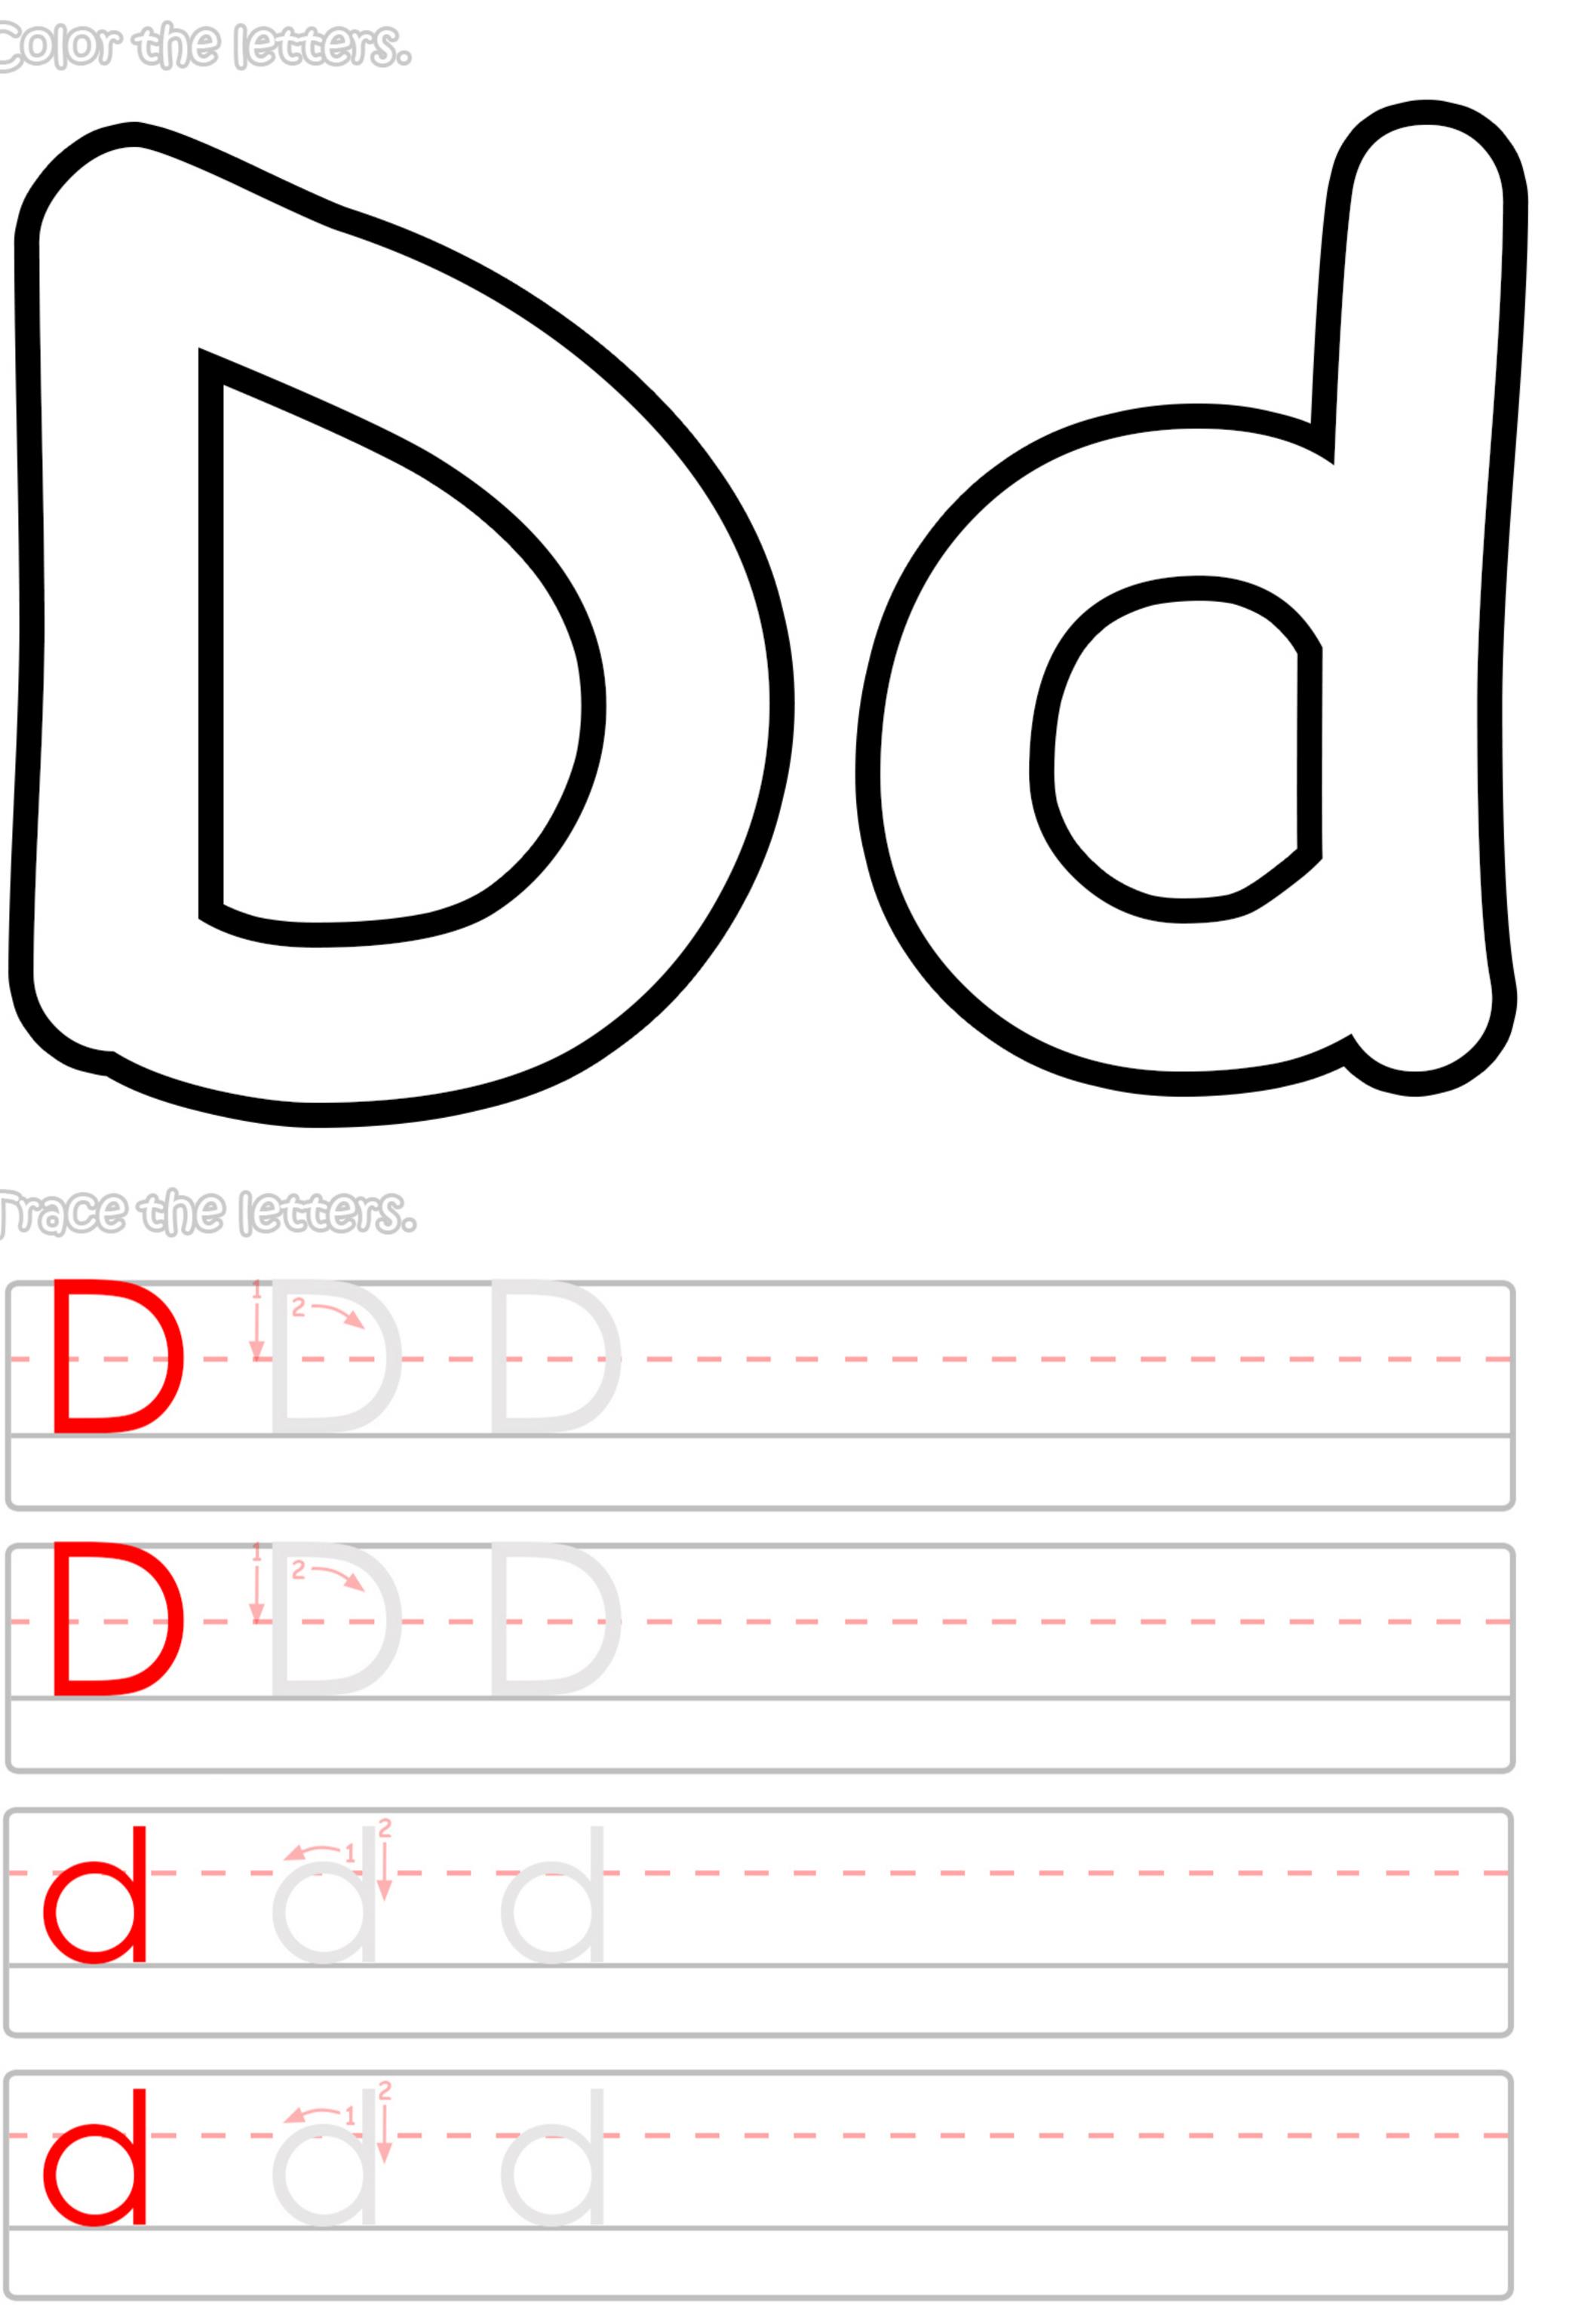

Trace the letters.

| _ |   |   |      |   |   |   |       |       |   |   |     |
|---|---|---|------|---|---|---|-------|-------|---|---|-----|
|   |   |   |      |   |   |   |       |       |   |   |     |
|   |   |   |      |   |   |   |       |       |   |   | - 1 |
|   |   |   |      |   |   |   |       |       |   |   |     |
|   |   |   |      |   |   |   |       |       |   |   |     |
|   |   |   |      |   |   |   |       |       |   |   |     |
|   |   |   |      |   |   |   |       |       |   |   |     |
|   |   |   |      |   |   |   |       |       |   |   |     |
|   |   |   |      |   |   |   |       |       |   |   |     |
|   | _ | _ | _    | _ | _ | _ | <br>_ | <br>_ | _ | _ | _   |
|   |   |   | <br> |   |   |   | <br>  | <br>  |   |   |     |
|   |   |   |      |   |   |   |       |       |   |   |     |
|   |   |   |      |   |   |   |       |       |   |   |     |
|   |   |   |      |   |   |   |       |       |   |   |     |
|   |   |   |      |   |   |   |       |       |   |   |     |
|   |   |   |      |   |   |   |       |       |   |   |     |
|   |   |   |      |   |   |   |       |       |   |   |     |
|   |   |   |      |   |   |   |       |       |   |   |     |
|   |   |   |      |   |   |   |       |       |   |   | _   |
|   |   |   |      |   |   |   |       |       |   |   |     |
|   |   |   |      |   |   |   |       |       |   |   |     |
|   |   |   |      |   |   |   |       |       |   |   |     |
|   |   |   |      |   |   |   |       |       |   |   |     |
|   |   |   |      |   |   |   |       |       |   |   |     |
|   |   |   |      |   |   |   |       |       |   |   |     |
|   |   |   |      |   |   |   |       |       |   |   |     |
|   |   |   |      |   |   |   |       |       |   |   |     |
|   |   |   |      |   |   |   |       |       |   |   |     |
|   |   |   |      |   |   |   |       |       |   |   |     |
|   |   |   |      |   |   |   |       |       |   |   |     |
|   |   |   |      |   |   |   |       |       |   |   |     |
|   |   |   |      |   |   |   |       |       |   |   |     |
|   |   |   |      |   |   |   |       |       |   |   |     |
|   |   |   |      |   |   |   |       |       |   |   | - 1 |
|   |   |   |      |   |   |   |       |       |   |   |     |
|   |   |   |      |   |   |   |       |       |   |   |     |
|   |   |   |      |   |   |   |       |       |   |   |     |
|   |   |   |      |   |   |   |       |       |   |   |     |
|   |   |   |      |   |   |   |       |       |   |   |     |
|   |   |   |      |   |   |   |       |       |   |   |     |
|   |   |   |      |   |   |   |       |       |   |   |     |
|   |   |   |      |   |   |   |       |       |   |   |     |
|   |   |   |      |   |   |   |       |       |   |   |     |
|   |   |   |      |   |   |   |       |       |   |   |     |
|   |   |   |      |   |   |   |       |       |   |   |     |
|   |   |   |      |   |   |   |       |       |   |   |     |
|   |   |   |      |   |   |   |       |       |   |   |     |
|   |   |   |      |   |   |   |       |       |   |   |     |
|   |   |   |      |   |   |   |       |       |   |   |     |
|   |   |   |      |   |   |   |       |       |   |   |     |
|   |   |   |      |   |   |   |       |       |   |   |     |
|   |   |   |      |   |   |   |       |       |   |   |     |
|   |   |   |      |   |   |   |       |       |   |   |     |
|   |   |   |      |   |   |   |       |       |   |   |     |
|   |   |   |      |   |   |   |       |       |   |   |     |
|   |   |   |      |   |   |   |       |       |   |   |     |
|   |   |   |      |   |   |   |       |       |   |   |     |
|   |   |   |      |   |   |   |       |       |   |   |     |
|   |   |   |      |   |   |   |       |       |   |   | _   |
|   |   |   |      |   |   |   |       |       |   |   |     |
|   |   |   |      |   |   |   |       |       |   |   |     |
|   |   |   |      |   |   |   |       |       |   |   |     |
|   |   |   |      |   |   |   |       |       |   |   |     |
|   |   |   |      |   |   |   |       |       |   |   |     |