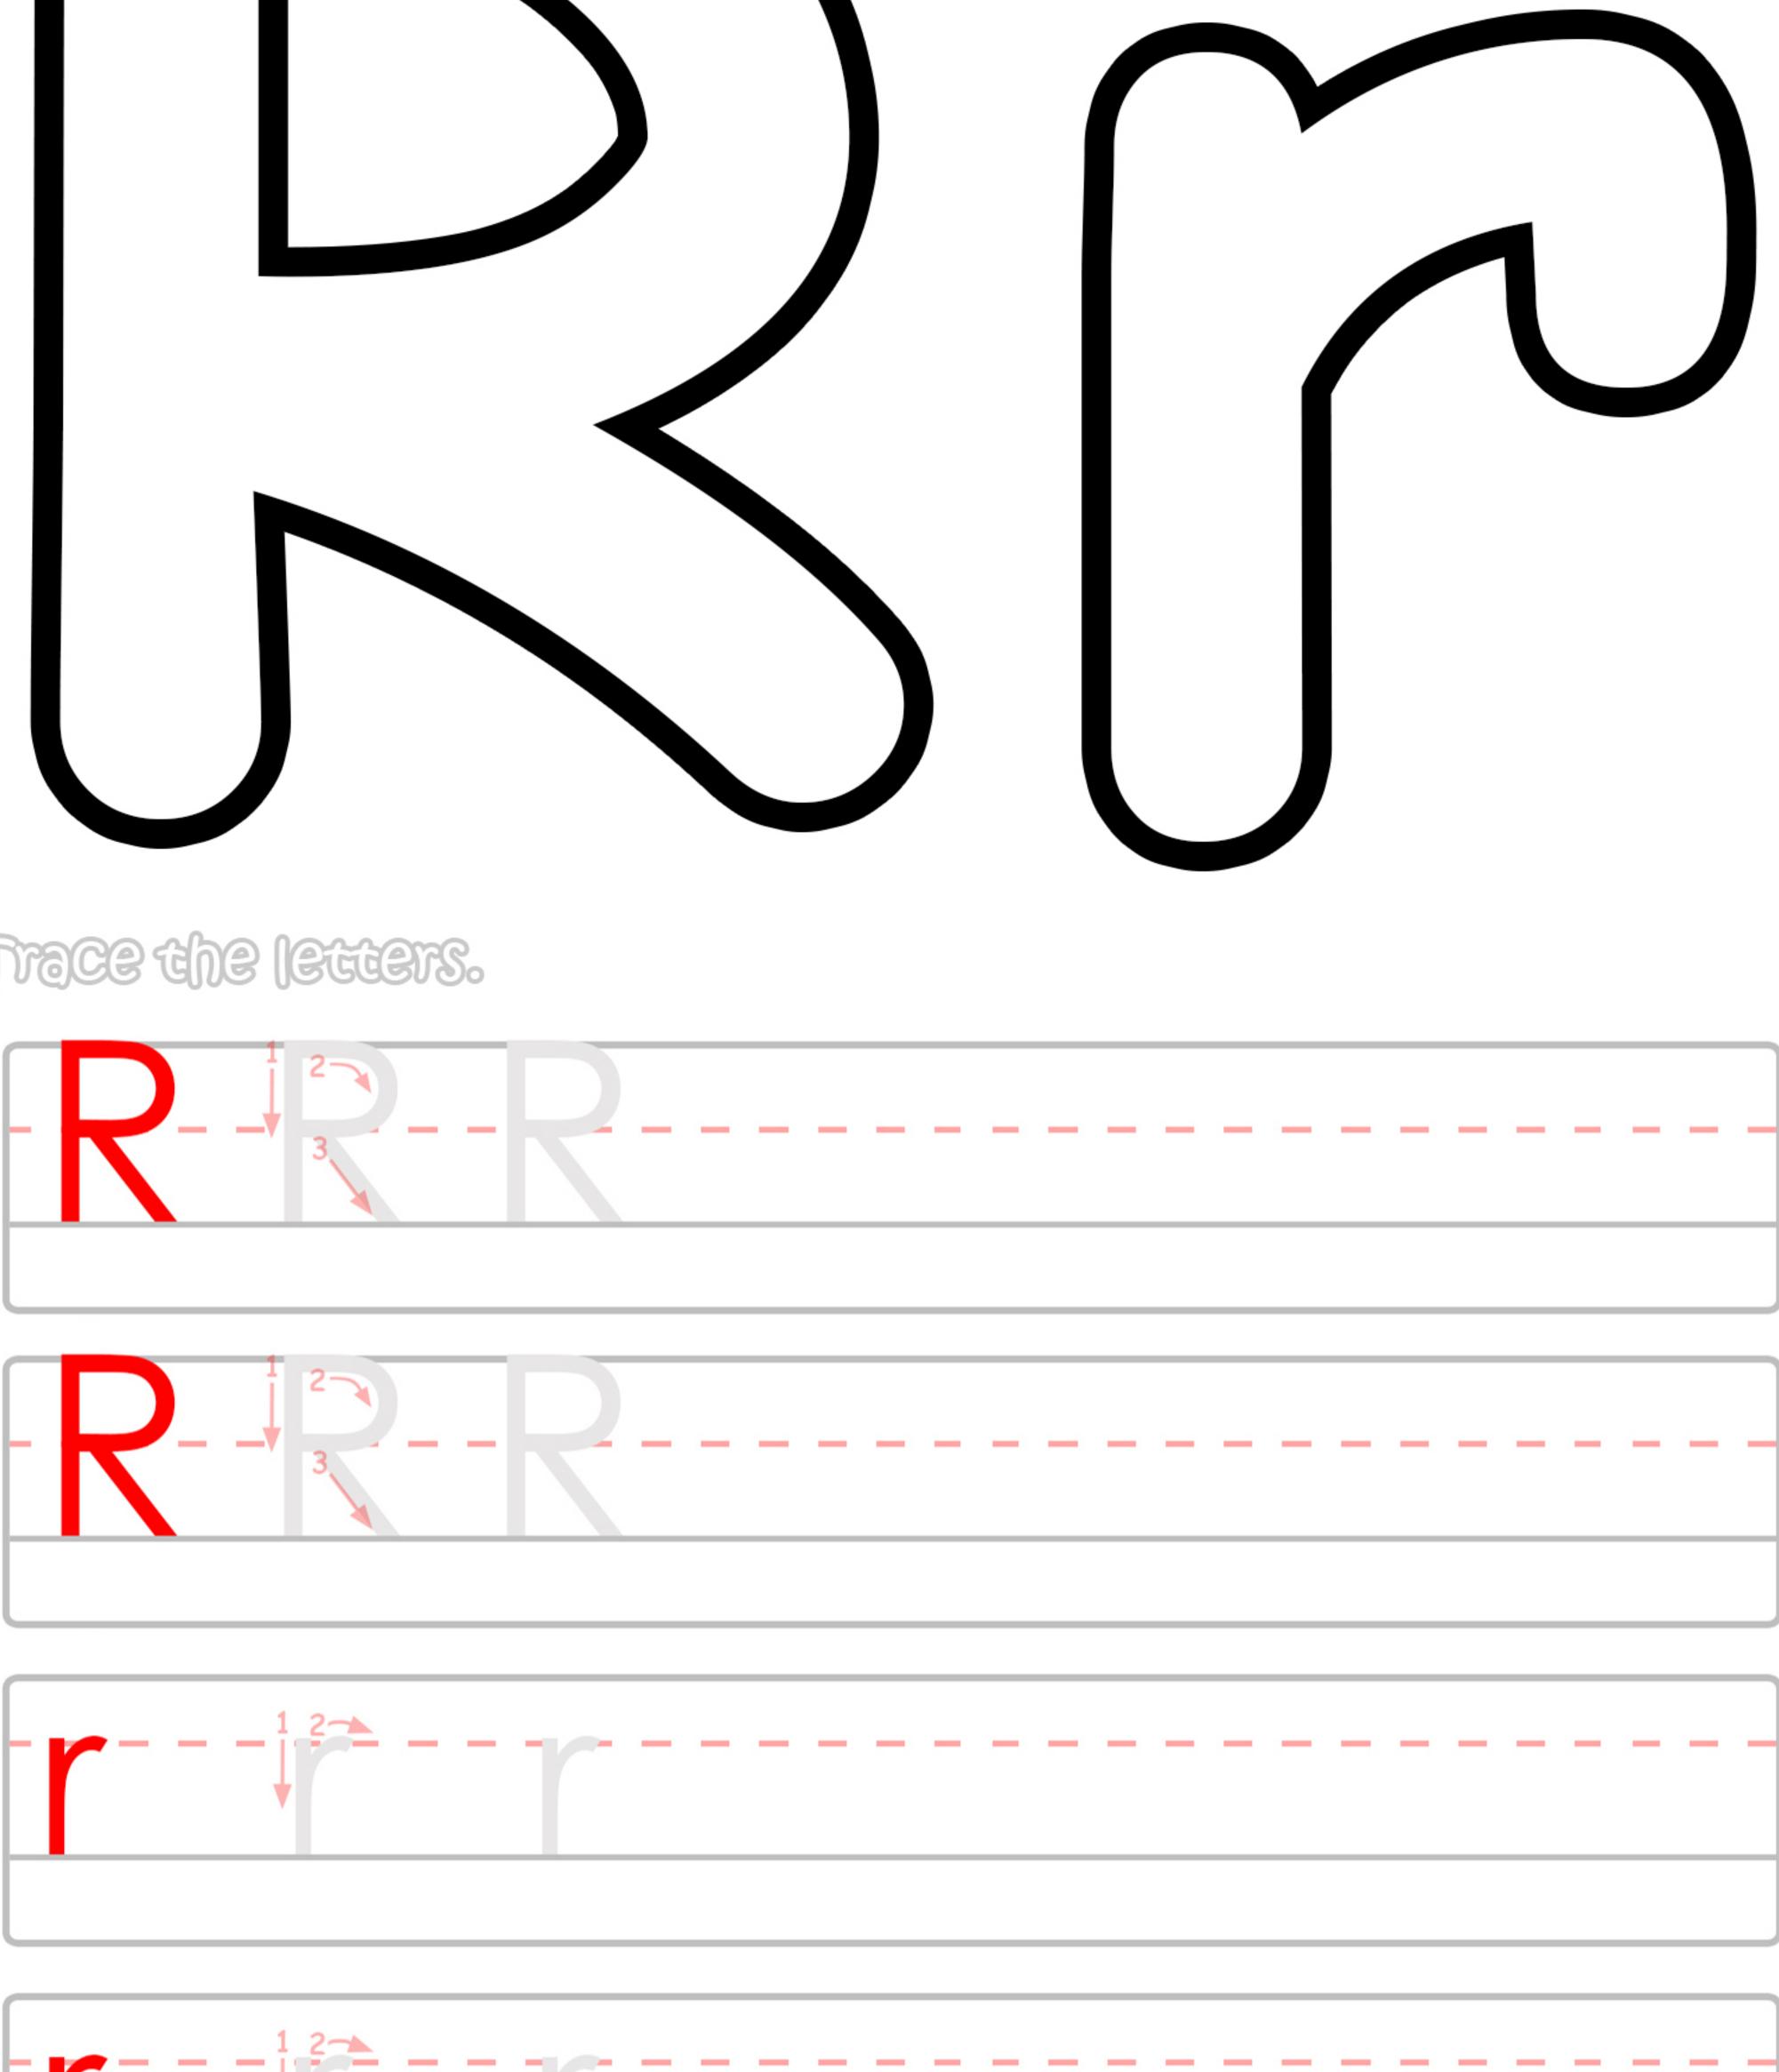

Trace the letters.

| _ |   |   |      |   |   |   |       |       |   |   |     |
|---|---|---|------|---|---|---|-------|-------|---|---|-----|
|   |   |   |      |   |   |   |       |       |   |   |     |
|   |   |   |      |   |   |   |       |       |   |   | - 1 |
|   |   |   |      |   |   |   |       |       |   |   |     |
|   |   |   |      |   |   |   |       |       |   |   |     |
|   |   |   |      |   |   |   |       |       |   |   |     |
|   |   |   |      |   |   |   |       |       |   |   |     |
|   |   |   |      |   |   |   |       |       |   |   |     |
|   |   |   |      |   |   |   |       |       |   |   |     |
|   | _ | _ | _    | _ | _ | _ | <br>_ | <br>_ | _ | _ | _   |
|   |   |   | <br> |   |   |   | <br>  | <br>  |   |   |     |
|   |   |   |      |   |   |   |       |       |   |   |     |
|   |   |   |      |   |   |   |       |       |   |   |     |
|   |   |   |      |   |   |   |       |       |   |   |     |
|   |   |   |      |   |   |   |       |       |   |   |     |
|   |   |   |      |   |   |   |       |       |   |   |     |
|   |   |   |      |   |   |   |       |       |   |   |     |
|   |   |   |      |   |   |   |       |       |   |   |     |
|   |   |   |      |   |   |   |       |       |   |   | _   |
|   |   |   |      |   |   |   |       |       |   |   |     |
|   |   |   |      |   |   |   |       |       |   |   |     |
|   |   |   |      |   |   |   |       |       |   |   |     |
|   |   |   |      |   |   |   |       |       |   |   |     |
|   |   |   |      |   |   |   |       |       |   |   |     |
|   |   |   |      |   |   |   |       |       |   |   |     |
|   |   |   |      |   |   |   |       |       |   |   |     |
|   |   |   |      |   |   |   |       |       |   |   |     |
|   |   |   |      |   |   |   |       |       |   |   |     |
|   |   |   |      |   |   |   |       |       |   |   |     |
|   |   |   |      |   |   |   |       |       |   |   |     |
|   |   |   |      |   |   |   |       |       |   |   |     |
|   |   |   |      |   |   |   |       |       |   |   |     |
|   |   |   |      |   |   |   |       |       |   |   |     |
|   |   |   |      |   |   |   |       |       |   |   | - 1 |
|   |   |   |      |   |   |   |       |       |   |   |     |
|   |   |   |      |   |   |   |       |       |   |   |     |
|   |   |   |      |   |   |   |       |       |   |   |     |
|   |   |   |      |   |   |   |       |       |   |   |     |
|   |   |   |      |   |   |   |       |       |   |   |     |
|   |   |   |      |   |   |   |       |       |   |   |     |
|   |   |   |      |   |   |   |       |       |   |   |     |
|   |   |   |      |   |   |   |       |       |   |   |     |
|   |   |   |      |   |   |   |       |       |   |   |     |
|   |   |   |      |   |   |   |       |       |   |   |     |
|   |   |   |      |   |   |   |       |       |   |   |     |
|   |   |   |      |   |   |   |       |       |   |   |     |
|   |   |   |      |   |   |   |       |       |   |   |     |
|   |   |   |      |   |   |   |       |       |   |   |     |
|   |   |   |      |   |   |   |       |       |   |   |     |
|   |   |   |      |   |   |   |       |       |   |   |     |
|   |   |   |      |   |   |   |       |       |   |   |     |
|   |   |   |      |   |   |   |       |       |   |   |     |
|   |   |   |      |   |   |   |       |       |   |   |     |
|   |   |   |      |   |   |   |       |       |   |   |     |
|   |   |   |      |   |   |   |       |       |   |   |     |
|   |   |   |      |   |   |   |       |       |   |   |     |
|   |   |   |      |   |   |   |       |       |   |   |     |
|   |   |   |      |   |   |   |       |       |   |   |     |
|   |   |   |      |   |   |   |       |       |   |   | _   |
|   |   |   |      |   |   |   |       |       |   |   |     |
|   |   |   |      |   |   |   |       |       |   |   |     |
|   |   |   |      |   |   |   |       |       |   |   |     |
|   |   |   |      |   |   |   |       |       |   |   |     |
|   |   |   |      |   |   |   |       |       |   |   |     |