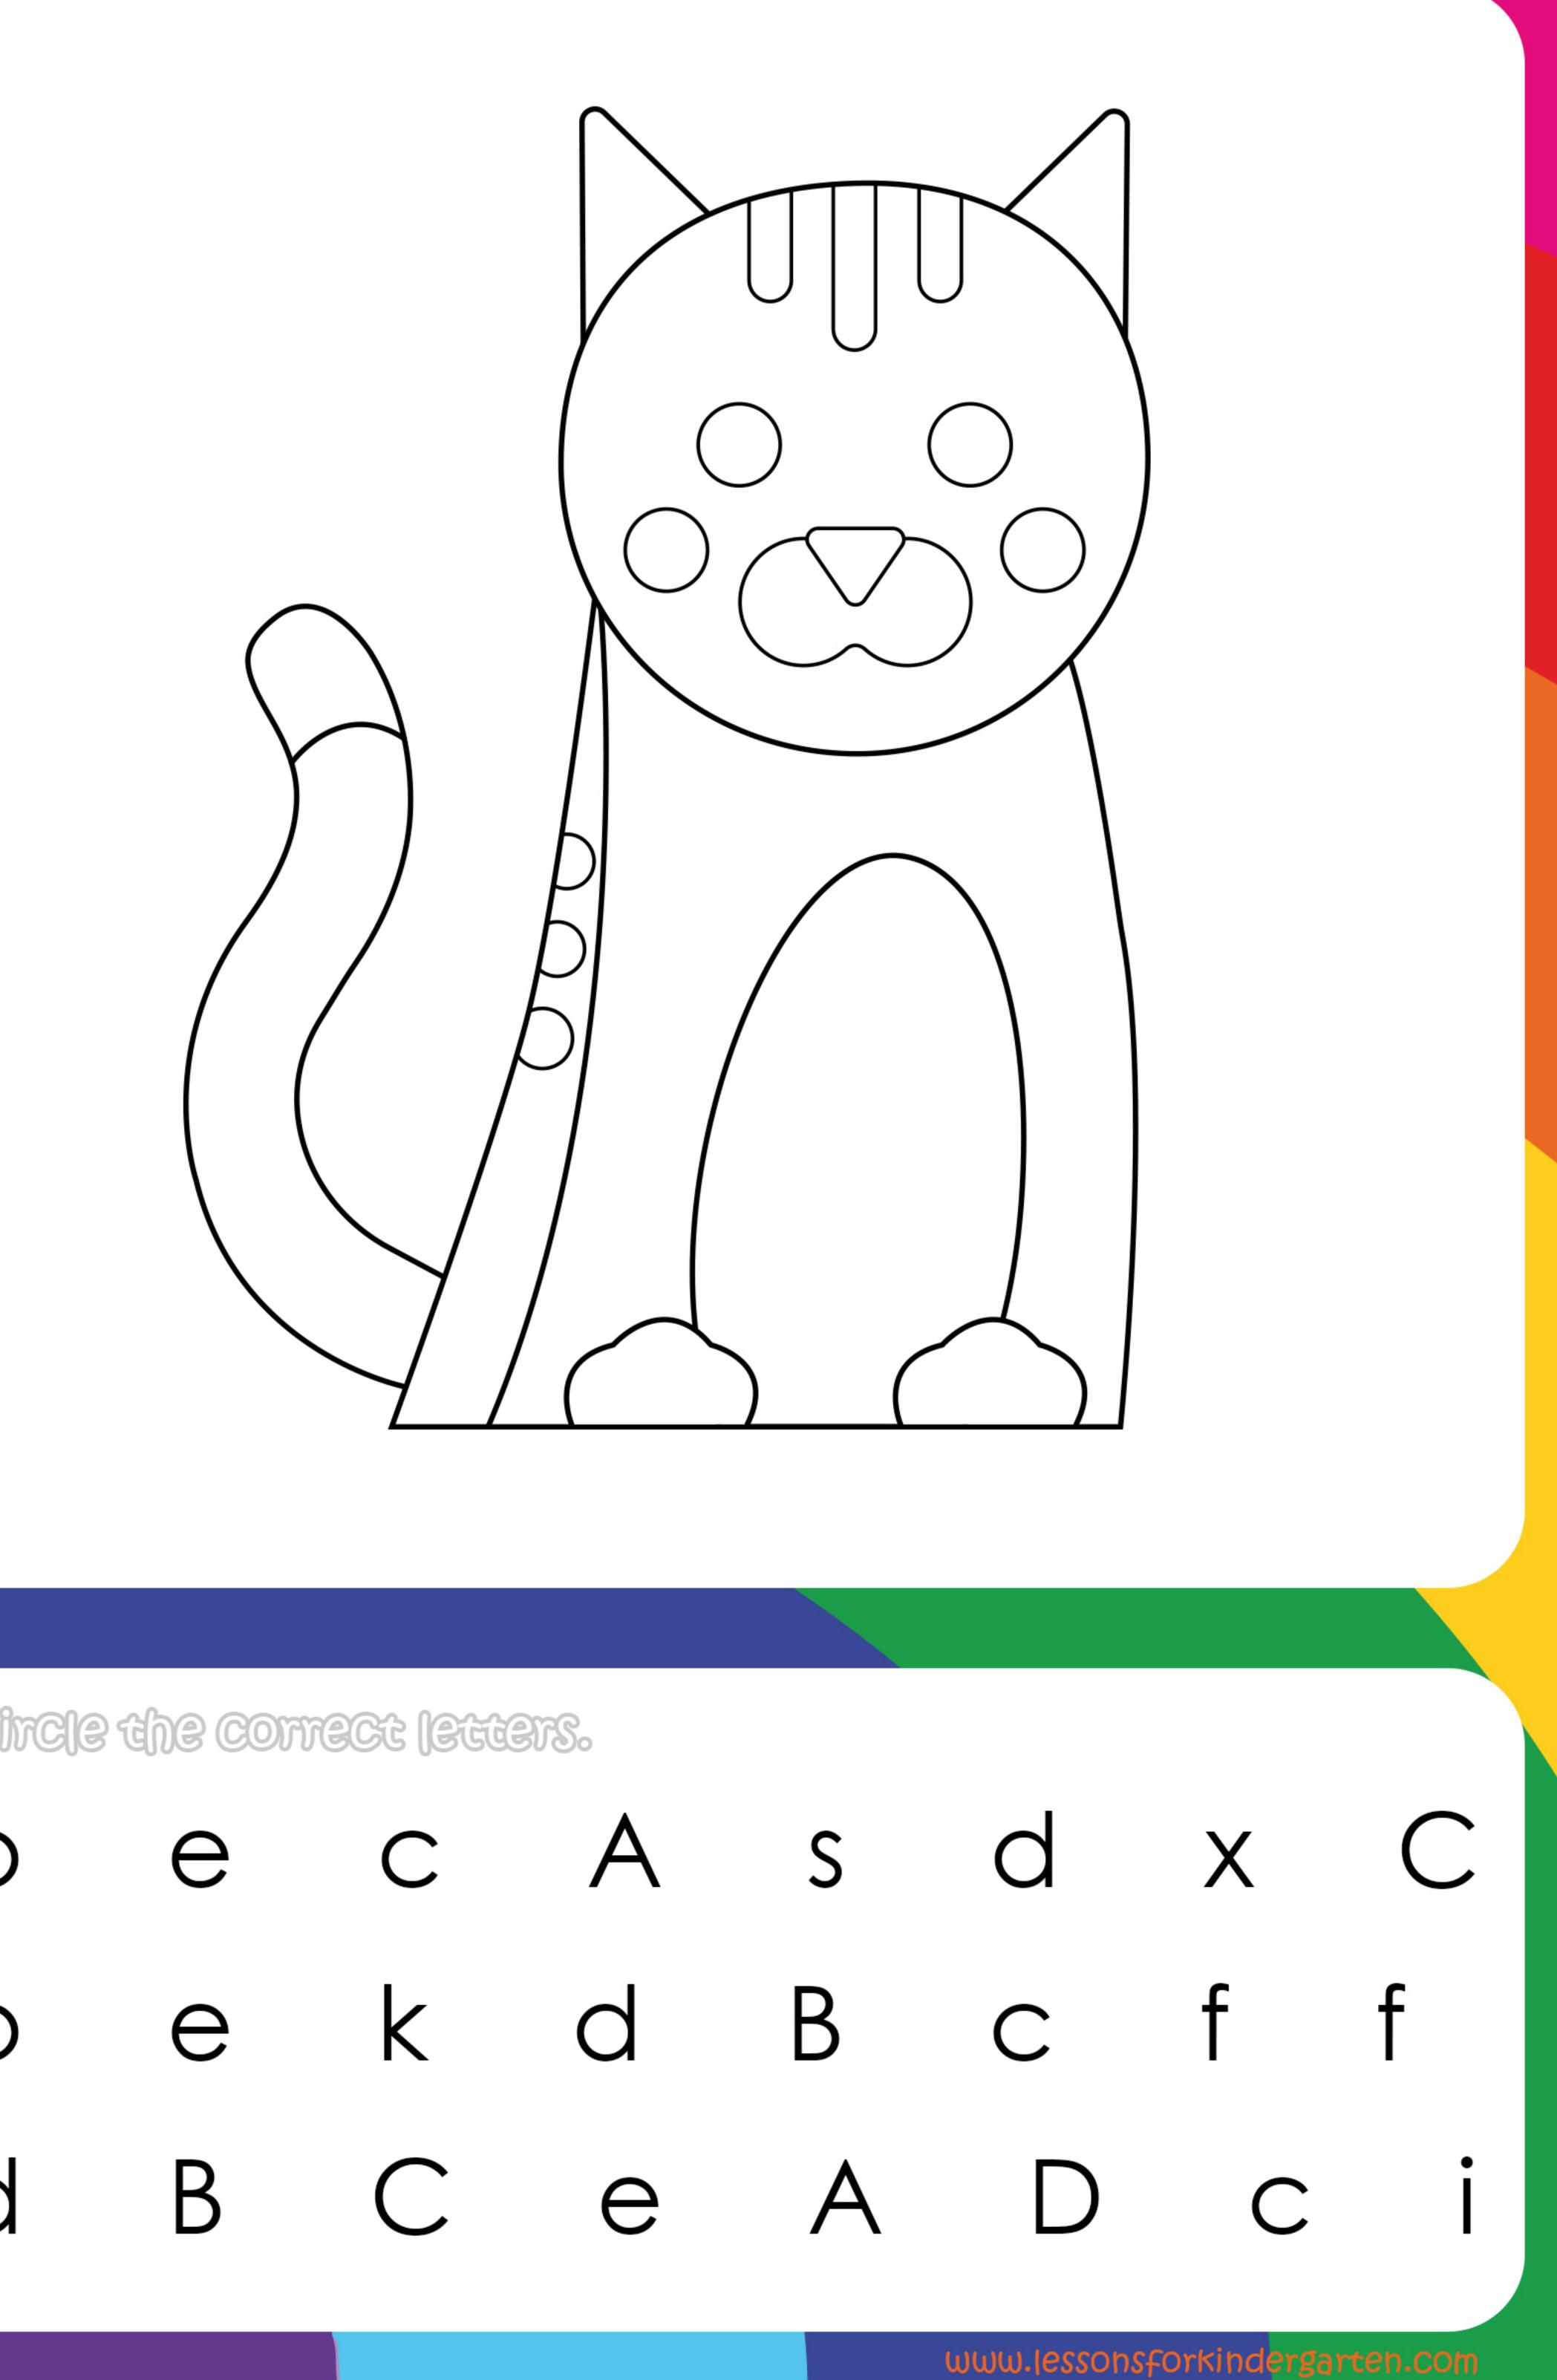

Circle the correct letters.

| _ | <br> | _   |
|---|------|------|------|------|------|------|------|-----|
|   |      |      |      |      |      |      |      | _   |
|   |      |      |      |      |      |      |      |     |
|   |      |      |      |      |      |      |      |     |
|   |      |      |      |      |      |      |      |     |
|   |      |      |      |      |      |      |      |     |
|   |      |      |      |      |      |      |      |     |
|   |      |      |      |      |      |      |      |     |
|   |      |      |      |      |      |      |      |     |
|   |      |      |      |      |      |      |      |     |
|   |      |      |      |      |      |      |      | _   |
|   |      |      |      |      |      |      |      |     |
|   |      |      |      |      |      |      |      |     |
|   |      |      |      |      |      |      |      |     |
|   |      |      |      |      |      |      |      |     |
|   |      |      |      |      |      |      |      |     |
|   |      |      |      |      |      |      |      |     |
|   |      |      |      |      |      |      |      |     |
|   |      |      |      |      |      |      |      |     |
|   |      |      |      |      |      |      |      |     |
|   |      |      |      |      |      |      |      |     |
|   |      |      |      |      |      |      |      |     |
|   |      |      |      |      |      |      |      |     |
|   |      |      |      |      |      |      |      |     |
|   |      |      |      |      |      |      |      |     |
|   |      |      |      |      |      |      |      | - 1 |
|   |      |      |      |      |      |      |      |     |
|   |      |      |      |      |      |      |      |     |
|   |      |      |      |      |      |      |      |     |
|   |      |      |      |      |      |      |      |     |
|   |      |      |      |      |      |      |      |     |
|   |      |      |      |      |      |      |      |     |
|   |      |      |      |      |      |      |      | -   |
|   |      |      |      |      |      |      |      |     |
|   |      |      |      |      |      |      |      |     |
|   |      |      |      |      |      |      |      |     |
|   |      |      |      |      |      |      |      |     |
|   |      |      |      |      |      |      |      |     |
|   |      |      |      |      |      |      |      |     |
|   |      |      |      |      |      |      |      |     |
|   |      |      |      |      |      |      |      |     |
|   |      |      |      |      |      |      |      |     |
|   |      |      |      |      |      |      |      |     |
|   |      |      |      |      |      |      |      |     |
|   |      |      |      |      |      |      |      |     |
|   |      |      |      |      |      |      |      |     |
|   |      |      |      |      |      |      |      |     |
|   |      |      |      |      |      |      |      |     |
|   |      |      |      |      |      |      |      |     |
|   |      |      |      |      |      |      |      |     |
|   |      |      |      |      |      |      |      | _   |
|   |      |      |      |      |      |      |      |     |
|   |      |      |      |      |      |      |      |     |