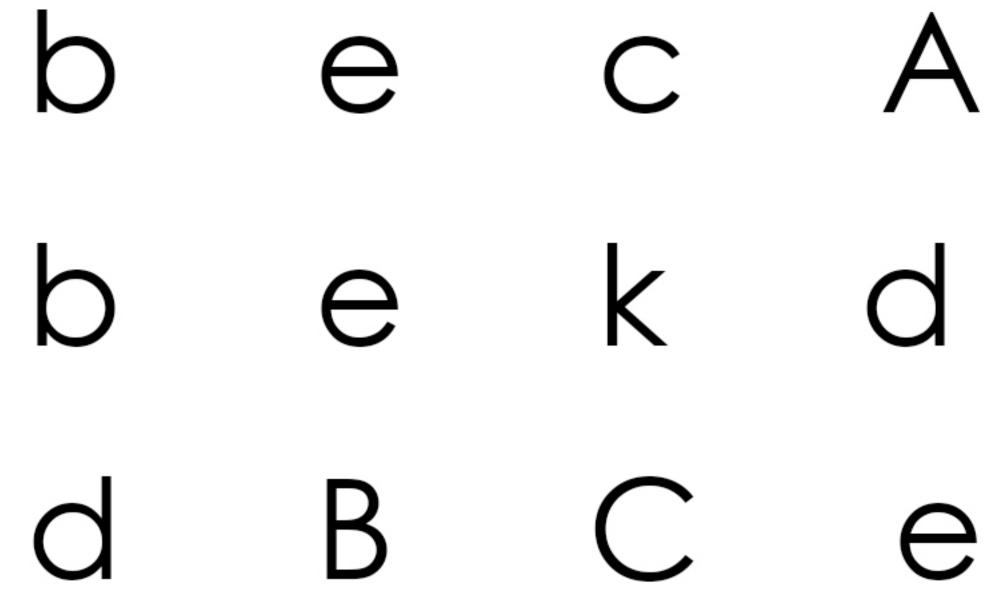

Circle the correct letters.

| _ | <br> | _   |
|---|------|------|------|------|------|------|------|-----|
|   |      |      |      |      |      |      |      | _   |
|   |      |      |      |      |      |      |      |     |
|   |      |      |      |      |      |      |      |     |
|   |      |      |      |      |      |      |      |     |
|   |      |      |      |      |      |      |      |     |
|   |      |      |      |      |      |      |      |     |
|   |      |      |      |      |      |      |      |     |
|   |      |      |      |      |      |      |      |     |
|   |      |      |      |      |      |      |      |     |
|   |      |      |      |      |      |      |      | _   |
|   |      |      |      |      |      |      |      |     |
|   |      |      |      |      |      |      |      |     |
|   |      |      |      |      |      |      |      |     |
|   |      |      |      |      |      |      |      |     |
|   |      |      |      |      |      |      |      |     |
|   |      |      |      |      |      |      |      |     |
|   |      |      |      |      |      |      |      |     |
|   |      |      |      |      |      |      |      |     |
|   |      |      |      |      |      |      |      |     |
|   |      |      |      |      |      |      |      |     |
|   |      |      |      |      |      |      |      |     |
|   |      |      |      |      |      |      |      |     |
|   |      |      |      |      |      |      |      |     |
|   |      |      |      |      |      |      |      |     |
|   |      |      |      |      |      |      |      | - 1 |
|   |      |      |      |      |      |      |      |     |
|   |      |      |      |      |      |      |      |     |
|   |      |      |      |      |      |      |      |     |
|   |      |      |      |      |      |      |      |     |
|   |      |      |      |      |      |      |      |     |
|   |      |      |      |      |      |      |      |     |
|   |      |      |      |      |      |      |      | -   |
|   |      |      |      |      |      |      |      |     |
|   |      |      |      |      |      |      |      |     |
|   |      |      |      |      |      |      |      |     |
|   |      |      |      |      |      |      |      |     |
|   |      |      |      |      |      |      |      |     |
|   |      |      |      |      |      |      |      |     |
|   |      |      |      |      |      |      |      |     |
|   |      |      |      |      |      |      |      |     |
|   |      |      |      |      |      |      |      |     |
|   |      |      |      |      |      |      |      |     |
|   |      |      |      |      |      |      |      |     |
|   |      |      |      |      |      |      |      |     |
|   |      |      |      |      |      |      |      |     |
|   |      |      |      |      |      |      |      |     |
|   |      |      |      |      |      |      |      |     |
|   |      |      |      |      |      |      |      |     |
|   |      |      |      |      |      |      |      |     |
|   |      |      |      |      |      |      |      | _   |
|   |      |      |      |      |      |      |      |     |
|   |      |      |      |      |      |      |      |     |