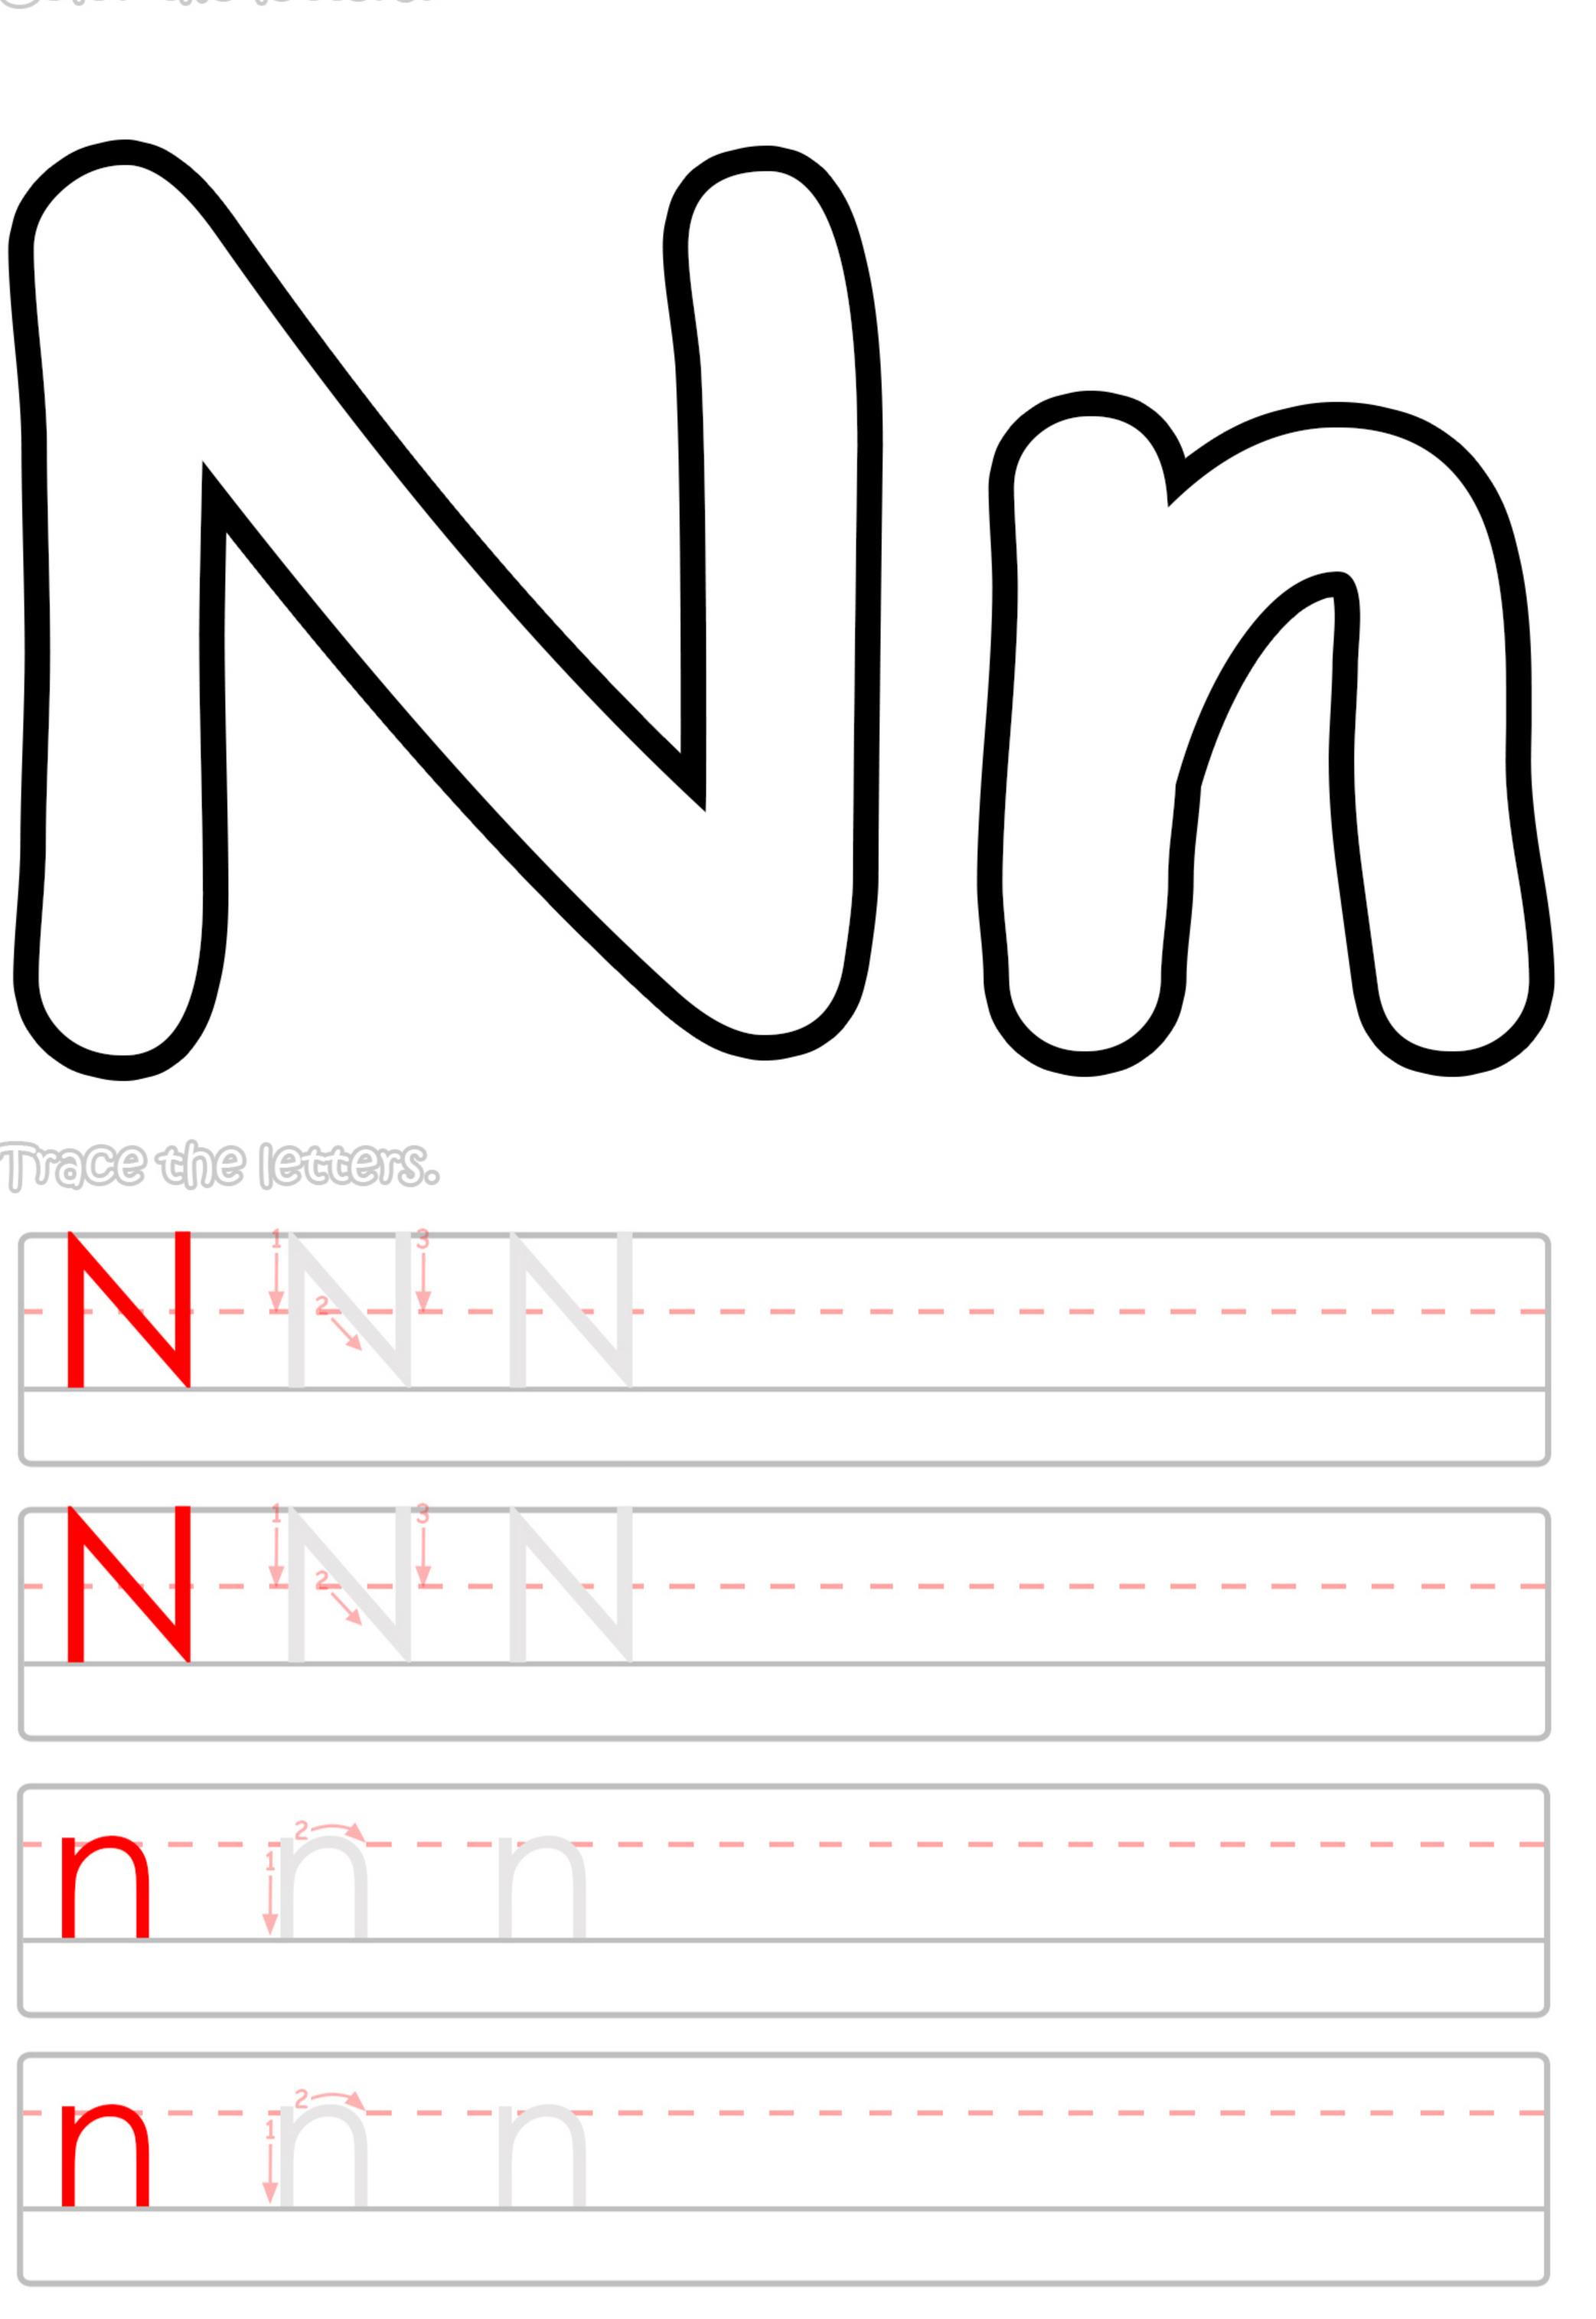

Trace the letters.

| _ |   |   |      |   |   |   |       |       |   |   |     |
|---|---|---|------|---|---|---|-------|-------|---|---|-----|
|   |   |   |      |   |   |   |       |       |   |   |     |
|   |   |   |      |   |   |   |       |       |   |   | - 1 |
|   |   |   |      |   |   |   |       |       |   |   |     |
|   |   |   |      |   |   |   |       |       |   |   |     |
|   |   |   |      |   |   |   |       |       |   |   |     |
|   |   |   |      |   |   |   |       |       |   |   |     |
|   |   |   |      |   |   |   |       |       |   |   |     |
|   |   |   |      |   |   |   |       |       |   |   |     |
|   | _ | _ | _    | _ | _ | _ | <br>_ | <br>_ | _ | _ | _   |
|   |   |   | <br> |   |   |   | <br>  | <br>  |   |   |     |
|   |   |   |      |   |   |   |       |       |   |   |     |
|   |   |   |      |   |   |   |       |       |   |   |     |
|   |   |   |      |   |   |   |       |       |   |   |     |
|   |   |   |      |   |   |   |       |       |   |   |     |
|   |   |   |      |   |   |   |       |       |   |   |     |
|   |   |   |      |   |   |   |       |       |   |   |     |
|   |   |   |      |   |   |   |       |       |   |   |     |
|   |   |   |      |   |   |   |       |       |   |   | _   |
|   |   |   |      |   |   |   |       |       |   |   |     |
|   |   |   |      |   |   |   |       |       |   |   |     |
|   |   |   |      |   |   |   |       |       |   |   |     |
|   |   |   |      |   |   |   |       |       |   |   |     |
|   |   |   |      |   |   |   |       |       |   |   |     |
|   |   |   |      |   |   |   |       |       |   |   |     |
|   |   |   |      |   |   |   |       |       |   |   |     |
|   |   |   |      |   |   |   |       |       |   |   |     |
|   |   |   |      |   |   |   |       |       |   |   |     |
|   |   |   |      |   |   |   |       |       |   |   |     |
|   |   |   |      |   |   |   |       |       |   |   |     |
|   |   |   |      |   |   |   |       |       |   |   |     |
|   |   |   |      |   |   |   |       |       |   |   |     |
|   |   |   |      |   |   |   |       |       |   |   |     |
|   |   |   |      |   |   |   |       |       |   |   | - 1 |
|   |   |   |      |   |   |   |       |       |   |   |     |
|   |   |   |      |   |   |   |       |       |   |   |     |
|   |   |   |      |   |   |   |       |       |   |   |     |
|   |   |   |      |   |   |   |       |       |   |   |     |
|   |   |   |      |   |   |   |       |       |   |   |     |
|   |   |   |      |   |   |   |       |       |   |   |     |
|   |   |   |      |   |   |   |       |       |   |   |     |
|   |   |   |      |   |   |   |       |       |   |   |     |
|   |   |   |      |   |   |   |       |       |   |   |     |
|   |   |   |      |   |   |   |       |       |   |   |     |
|   |   |   |      |   |   |   |       |       |   |   |     |
|   |   |   |      |   |   |   |       |       |   |   |     |
|   |   |   |      |   |   |   |       |       |   |   |     |
|   |   |   |      |   |   |   |       |       |   |   |     |
|   |   |   |      |   |   |   |       |       |   |   |     |
|   |   |   |      |   |   |   |       |       |   |   |     |
|   |   |   |      |   |   |   |       |       |   |   |     |
|   |   |   |      |   |   |   |       |       |   |   |     |
|   |   |   |      |   |   |   |       |       |   |   |     |
|   |   |   |      |   |   |   |       |       |   |   |     |
|   |   |   |      |   |   |   |       |       |   |   |     |
|   |   |   |      |   |   |   |       |       |   |   |     |
|   |   |   |      |   |   |   |       |       |   |   |     |
|   |   |   |      |   |   |   |       |       |   |   |     |
|   |   |   |      |   |   |   |       |       |   |   | _   |
|   |   |   |      |   |   |   |       |       |   |   |     |
|   |   |   |      |   |   |   |       |       |   |   |     |
|   |   |   |      |   |   |   |       |       |   |   |     |
|   |   |   |      |   |   |   |       |       |   |   |     |
|   |   |   |      |   |   |   |       |       |   |   |     |