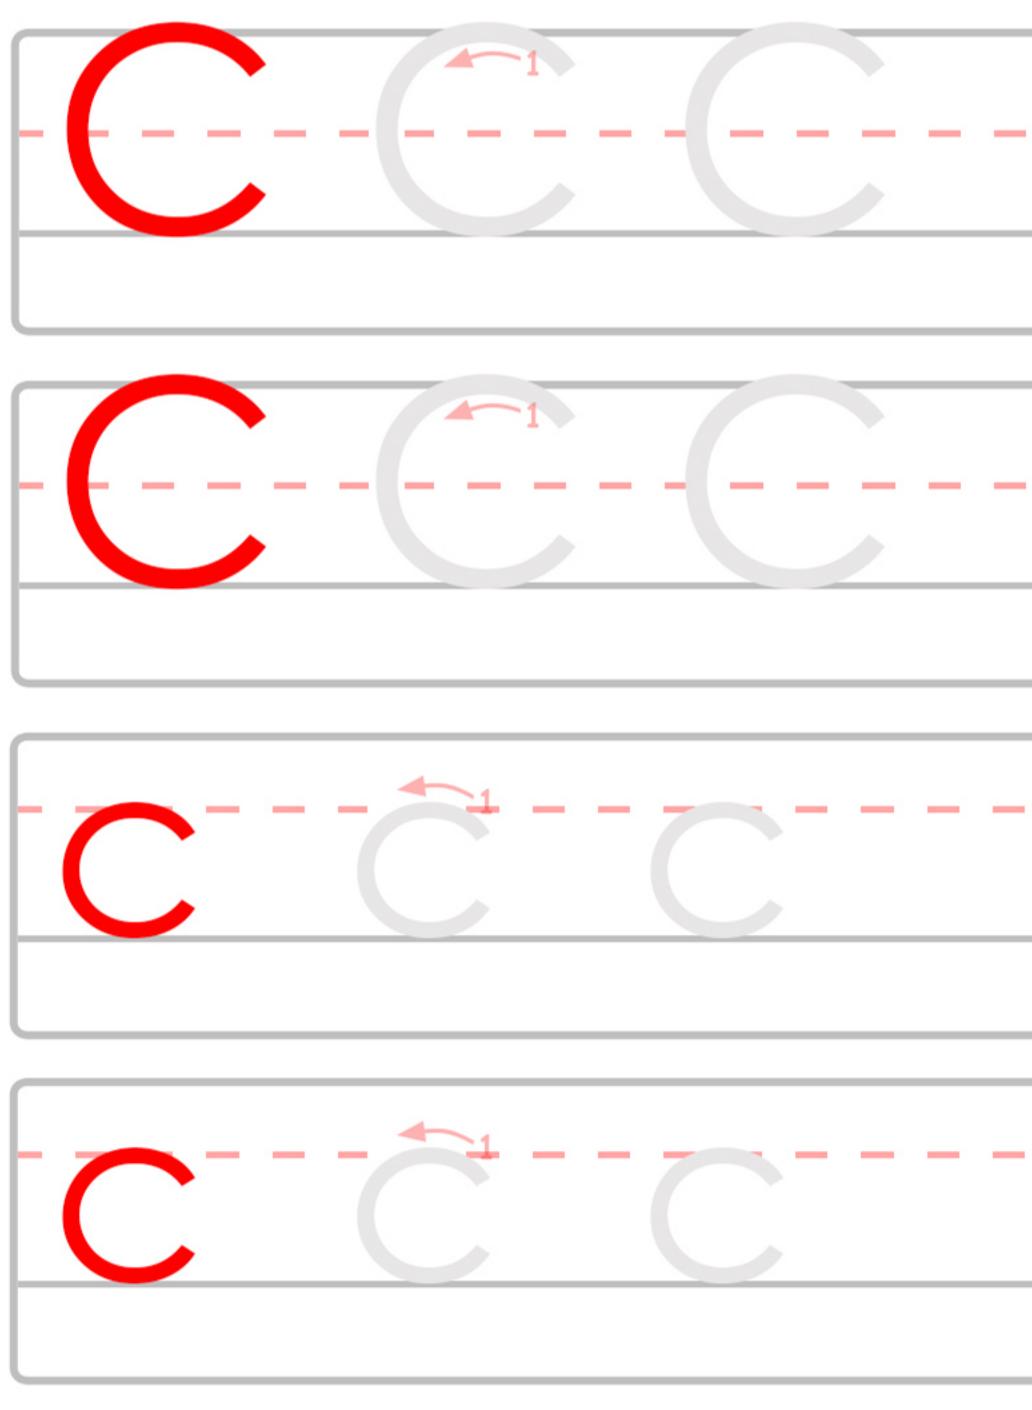

Trace the letters.

www.lessonsforkindergarten.com

| _ | <br> | <br> | <br> |  |  |
|---|------|------|------|--|--|
|   |      |      |      |  |  |
|   |      |      |      |  |  |
|   |      |      |      |  |  |
|   |      |      |      |  |  |