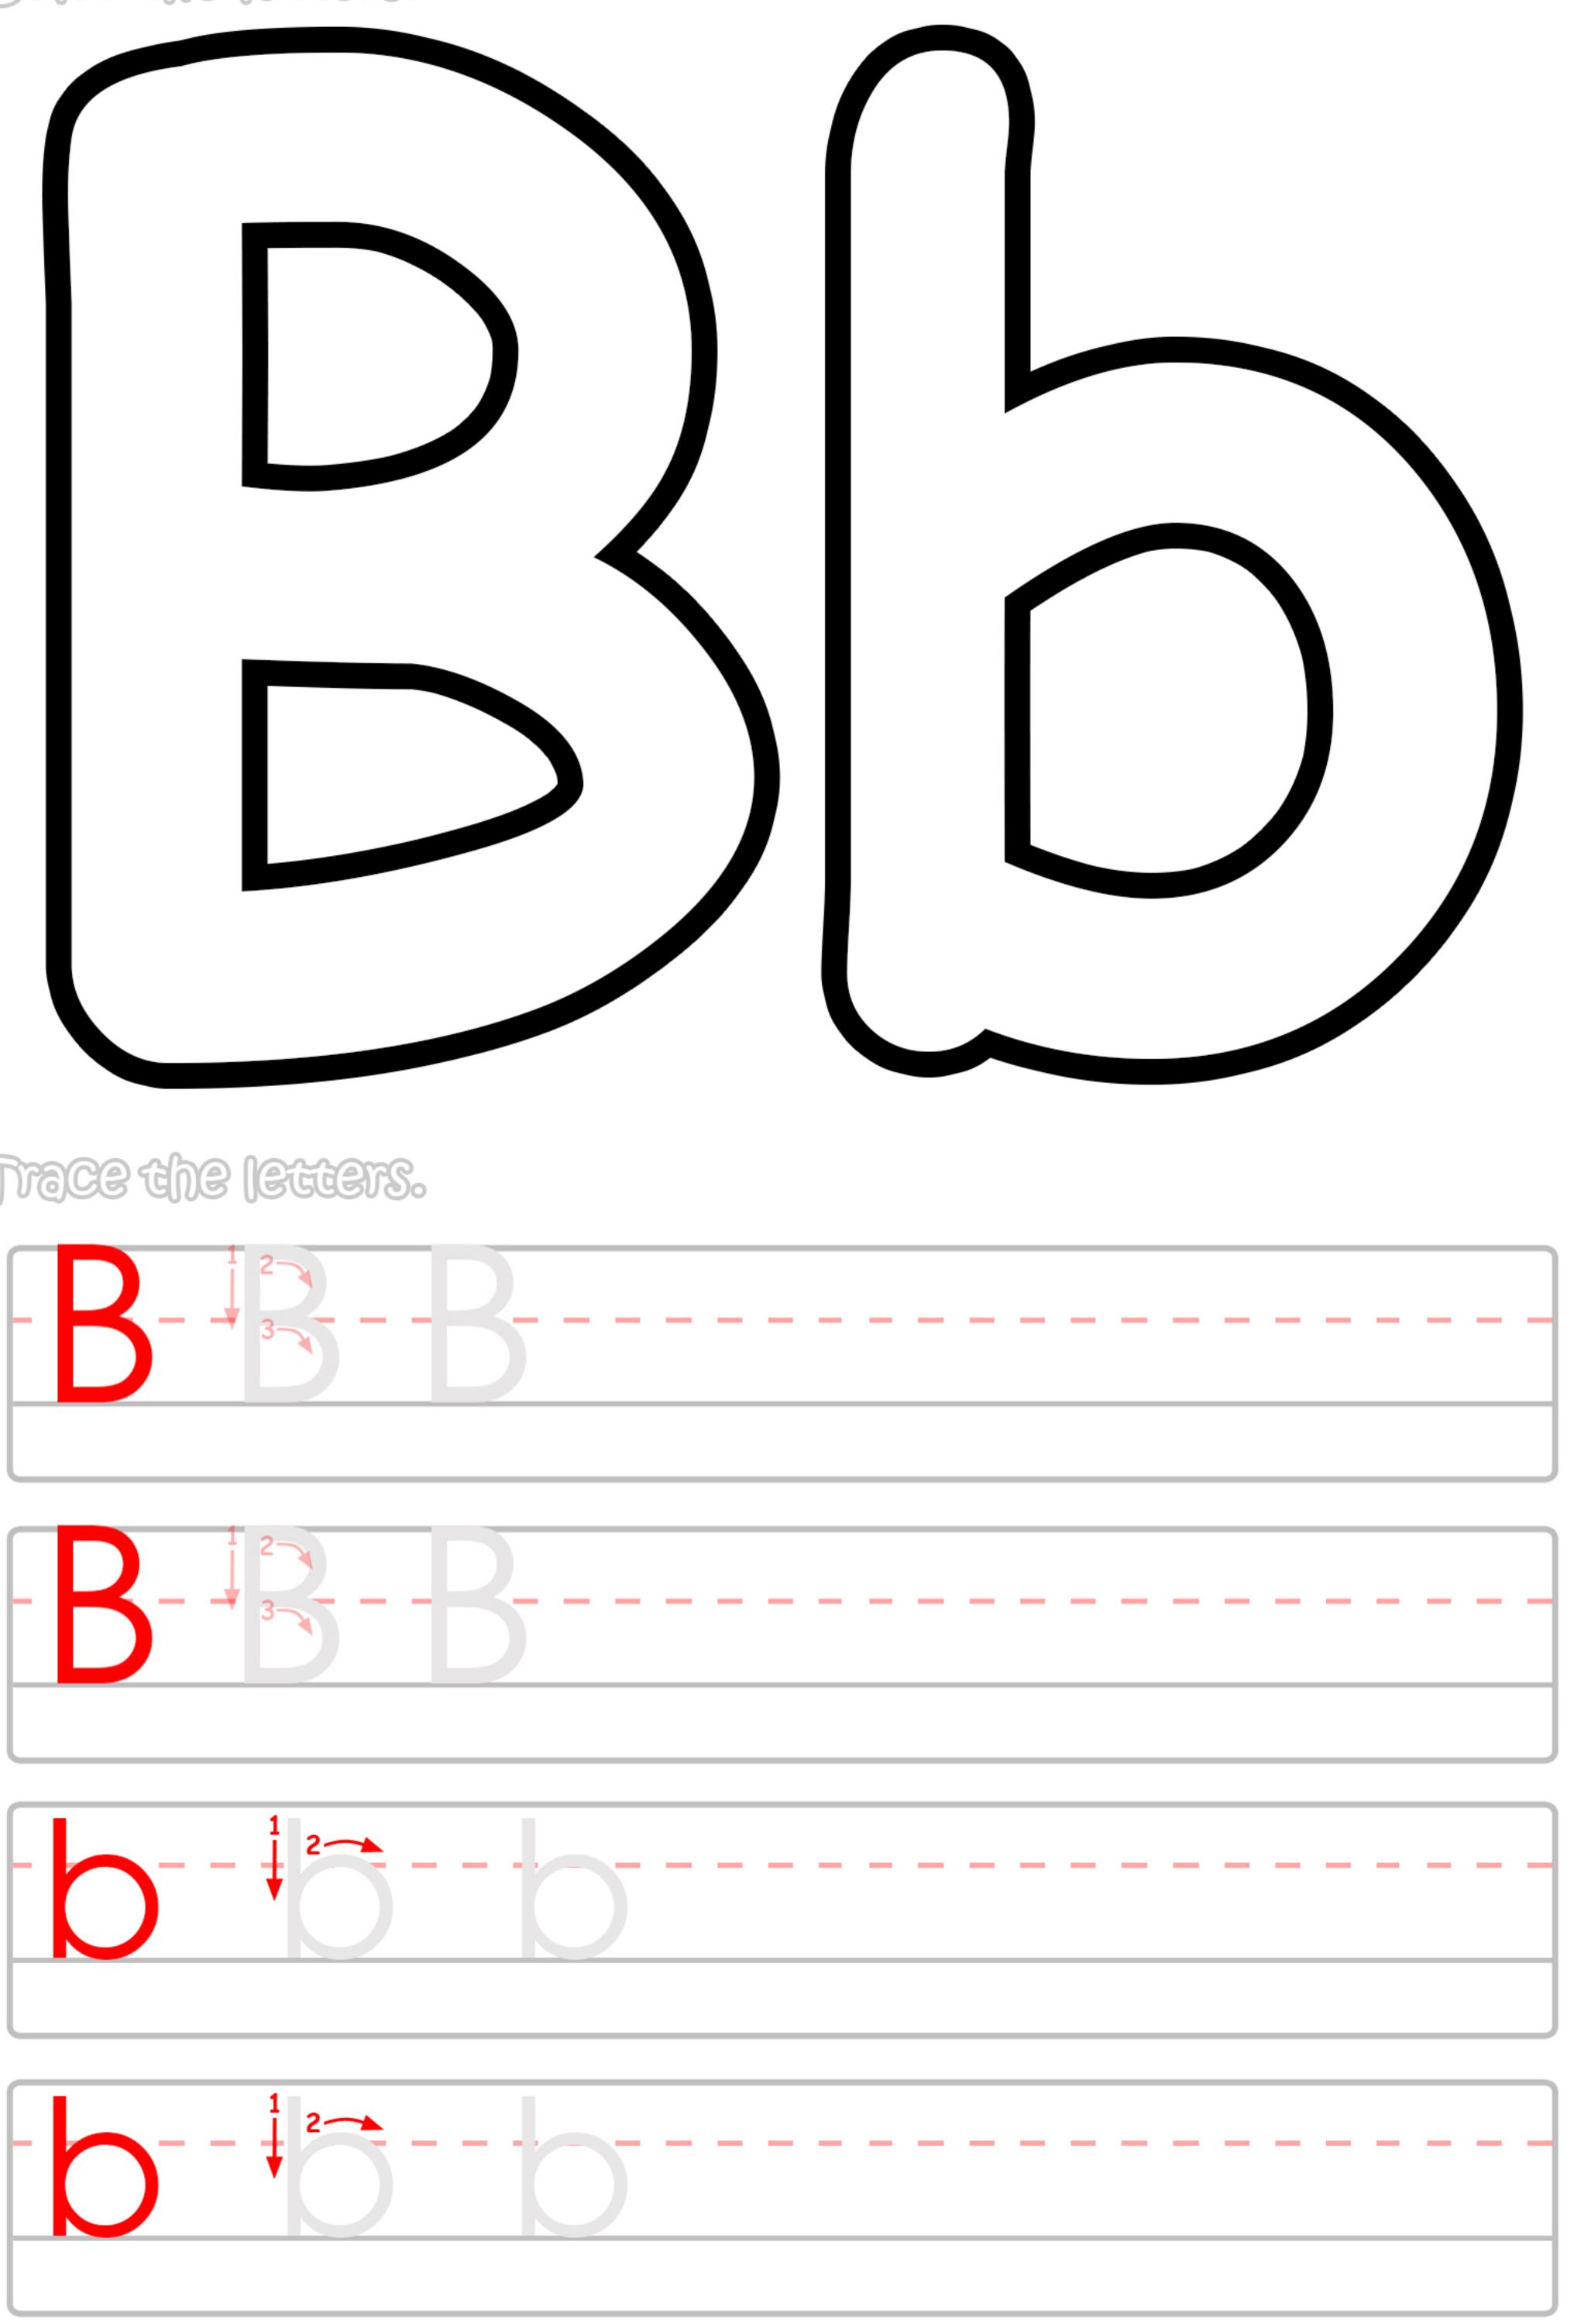

Trace the letters.

| _ |   |   |      |   |   |   |       |       |   |   |     |
|---|---|---|------|---|---|---|-------|-------|---|---|-----|
|   |   |   |      |   |   |   |       |       |   |   |     |
|   |   |   |      |   |   |   |       |       |   |   | - 1 |
|   |   |   |      |   |   |   |       |       |   |   |     |
|   |   |   |      |   |   |   |       |       |   |   |     |
|   |   |   |      |   |   |   |       |       |   |   |     |
|   |   |   |      |   |   |   |       |       |   |   |     |
|   |   |   |      |   |   |   |       |       |   |   |     |
|   |   |   |      |   |   |   |       |       |   |   |     |
|   | _ | _ | _    | _ | _ | _ | <br>_ | <br>_ | _ | _ | _   |
|   |   |   | <br> |   |   |   | <br>  | <br>  |   |   |     |
|   |   |   |      |   |   |   |       |       |   |   |     |
|   |   |   |      |   |   |   |       |       |   |   |     |
|   |   |   |      |   |   |   |       |       |   |   |     |
|   |   |   |      |   |   |   |       |       |   |   |     |
|   |   |   |      |   |   |   |       |       |   |   |     |
|   |   |   |      |   |   |   |       |       |   |   |     |
|   |   |   |      |   |   |   |       |       |   |   |     |
|   |   |   |      |   |   |   |       |       |   |   | _   |
|   |   |   |      |   |   |   |       |       |   |   |     |
|   |   |   |      |   |   |   |       |       |   |   |     |
|   |   |   |      |   |   |   |       |       |   |   |     |
|   |   |   |      |   |   |   |       |       |   |   |     |
|   |   |   |      |   |   |   |       |       |   |   |     |
|   |   |   |      |   |   |   |       |       |   |   |     |
|   |   |   |      |   |   |   |       |       |   |   |     |
|   |   |   |      |   |   |   |       |       |   |   |     |
|   |   |   |      |   |   |   |       |       |   |   |     |
|   |   |   |      |   |   |   |       |       |   |   |     |
|   |   |   |      |   |   |   |       |       |   |   |     |
|   |   |   |      |   |   |   |       |       |   |   |     |
|   |   |   |      |   |   |   |       |       |   |   |     |
|   |   |   |      |   |   |   |       |       |   |   |     |
|   |   |   |      |   |   |   |       |       |   |   | - 1 |
|   |   |   |      |   |   |   |       |       |   |   |     |
|   |   |   |      |   |   |   |       |       |   |   |     |
|   |   |   |      |   |   |   |       |       |   |   |     |
|   |   |   |      |   |   |   |       |       |   |   |     |
|   |   |   |      |   |   |   |       |       |   |   |     |
|   |   |   |      |   |   |   |       |       |   |   |     |
|   |   |   |      |   |   |   |       |       |   |   |     |
|   |   |   |      |   |   |   |       |       |   |   |     |
|   |   |   |      |   |   |   |       |       |   |   |     |
|   |   |   |      |   |   |   |       |       |   |   |     |
|   |   |   |      |   |   |   |       |       |   |   |     |
|   |   |   |      |   |   |   |       |       |   |   |     |
|   |   |   |      |   |   |   |       |       |   |   |     |
|   |   |   |      |   |   |   |       |       |   |   |     |
|   |   |   |      |   |   |   |       |       |   |   |     |
|   |   |   |      |   |   |   |       |       |   |   |     |
|   |   |   |      |   |   |   |       |       |   |   |     |
|   |   |   |      |   |   |   |       |       |   |   |     |
|   |   |   |      |   |   |   |       |       |   |   |     |
|   |   |   |      |   |   |   |       |       |   |   |     |
|   |   |   |      |   |   |   |       |       |   |   |     |
|   |   |   |      |   |   |   |       |       |   |   |     |
|   |   |   |      |   |   |   |       |       |   |   |     |
|   |   |   |      |   |   |   |       |       |   |   |     |
|   |   |   |      |   |   |   |       |       |   |   | _   |
|   |   |   |      |   |   |   |       |       |   |   |     |
|   |   |   |      |   |   |   |       |       |   |   |     |
|   |   |   |      |   |   |   |       |       |   |   |     |
|   |   |   |      |   |   |   |       |       |   |   |     |
|   |   |   |      |   |   |   |       |       |   |   |     |