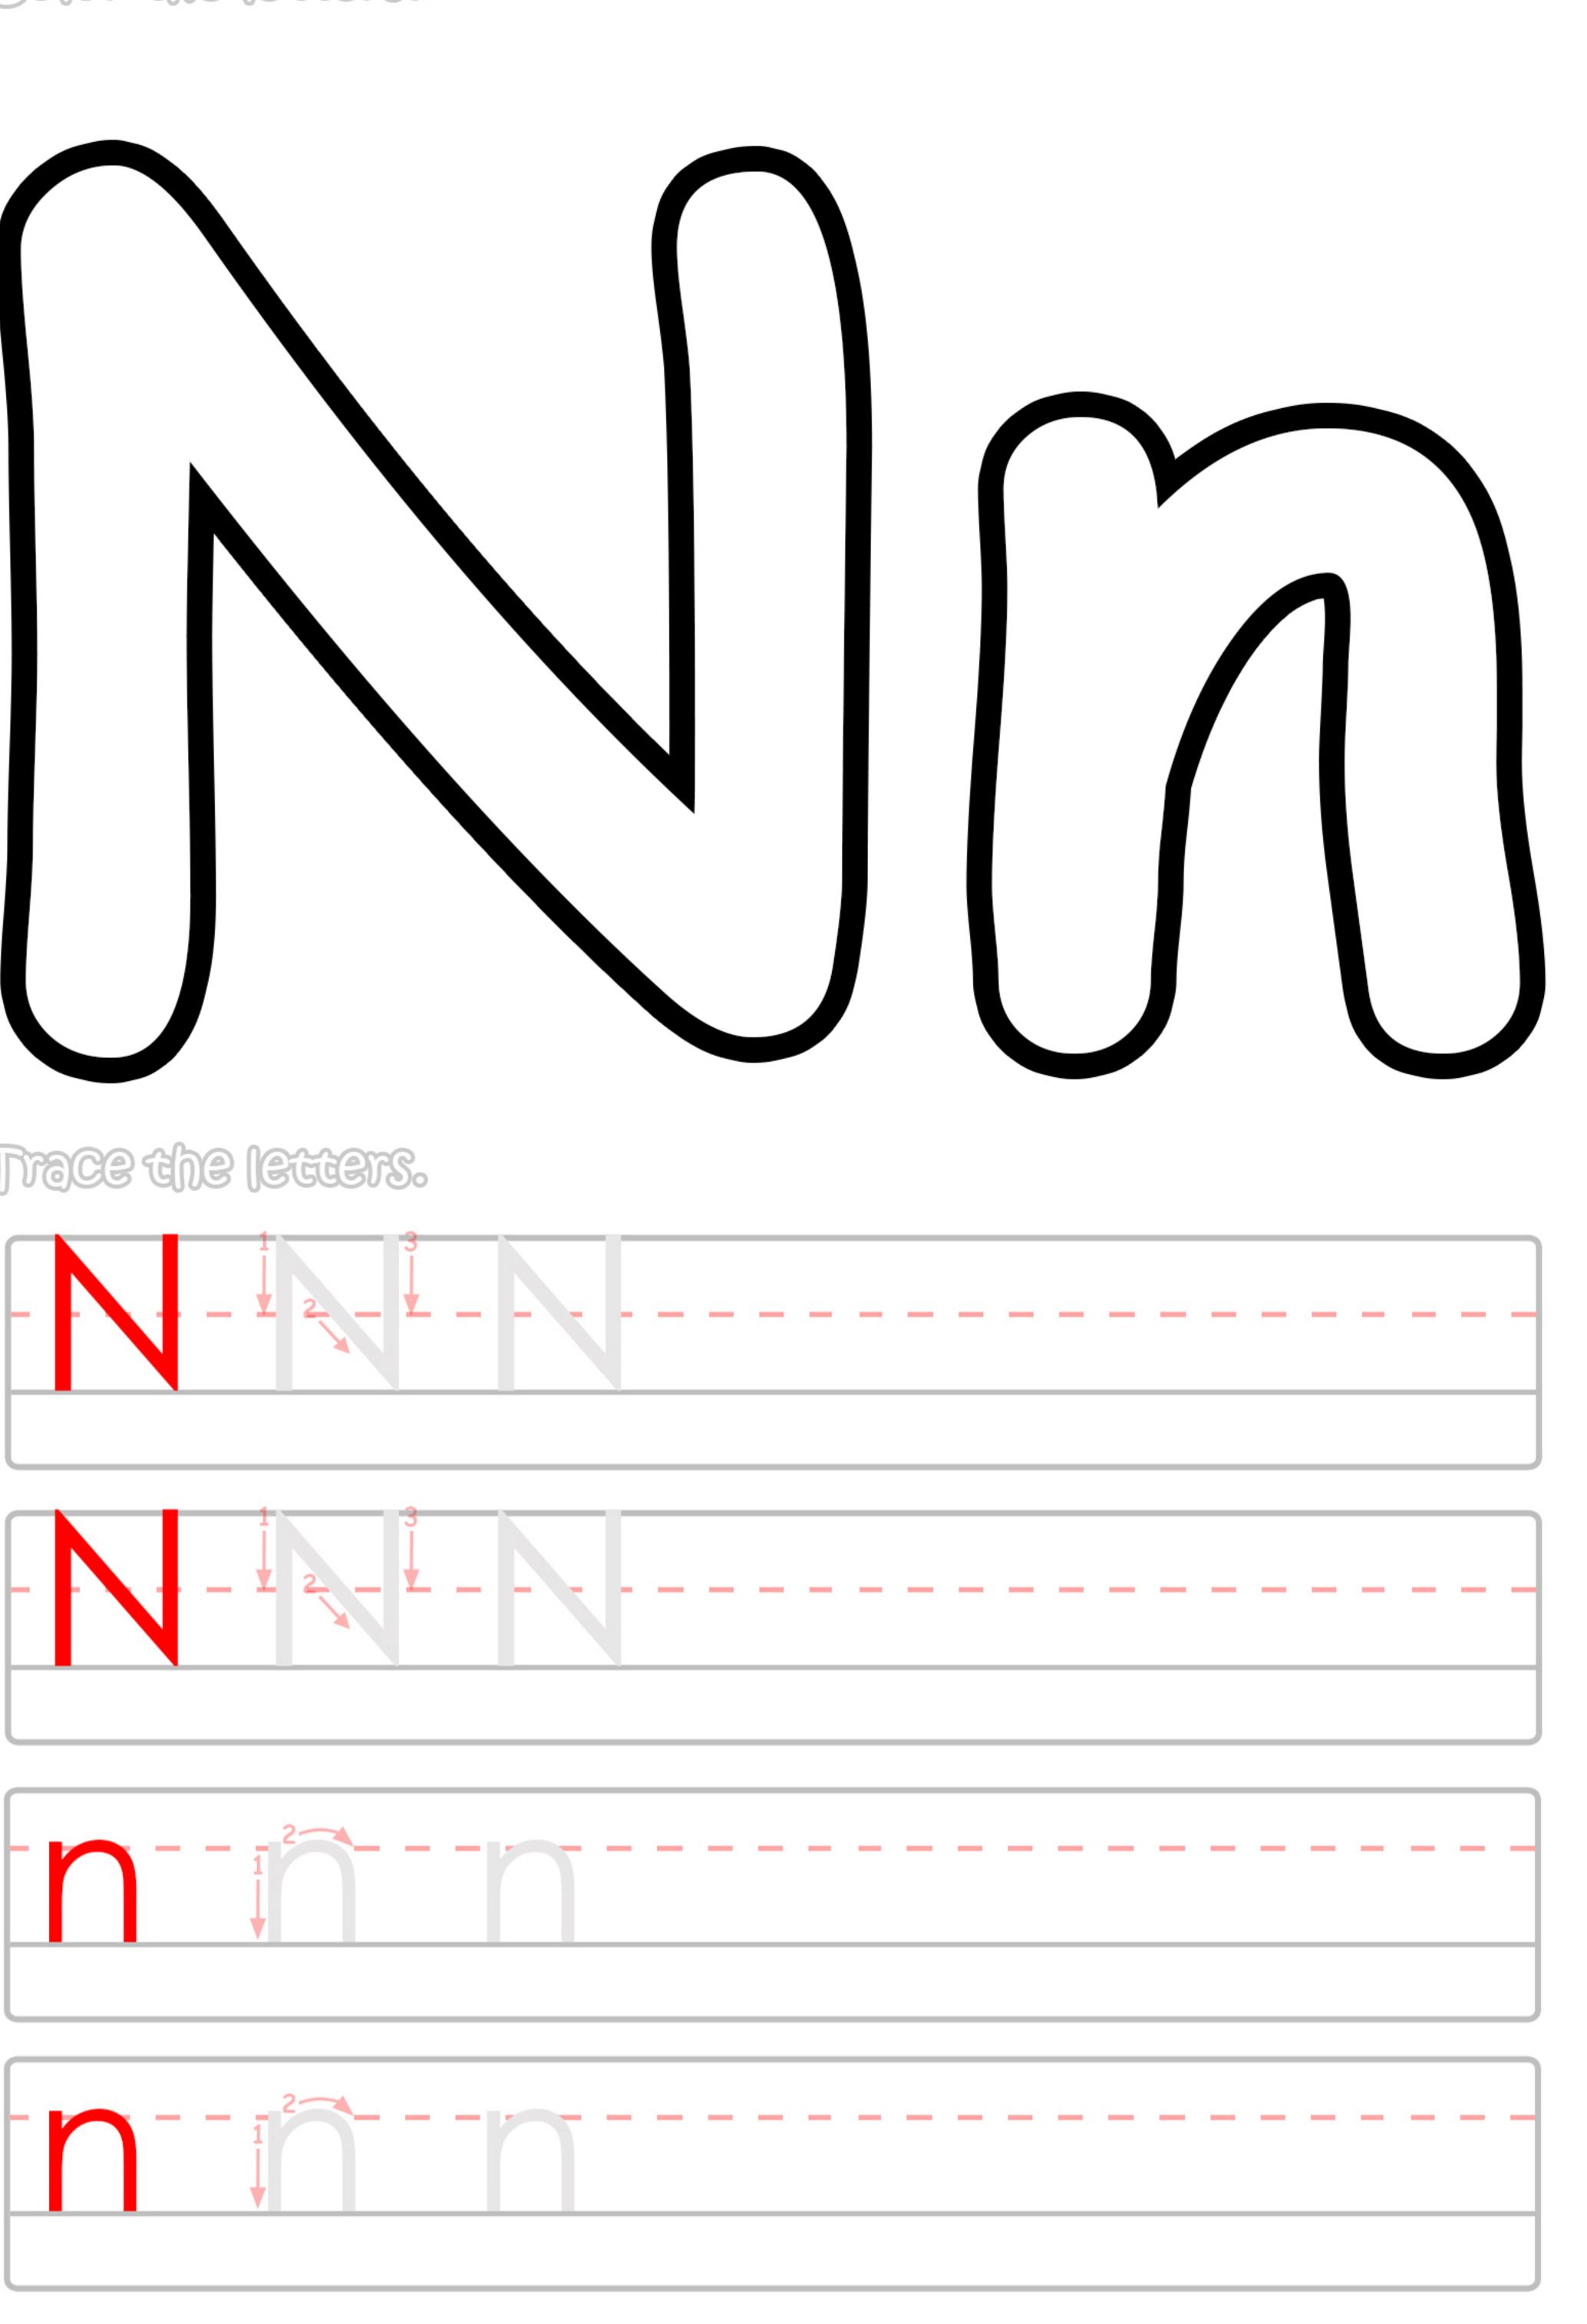

Trace the letters.

www.lessonsforkindergarten.com

| _ | <br> | <br> | <br> |  |  |
|---|------|------|------|--|--|
|   |      |      |      |  |  |
|   |      |      |      |  |  |
|   |      |      |      |  |  |
|   |      |      |      |  |  |