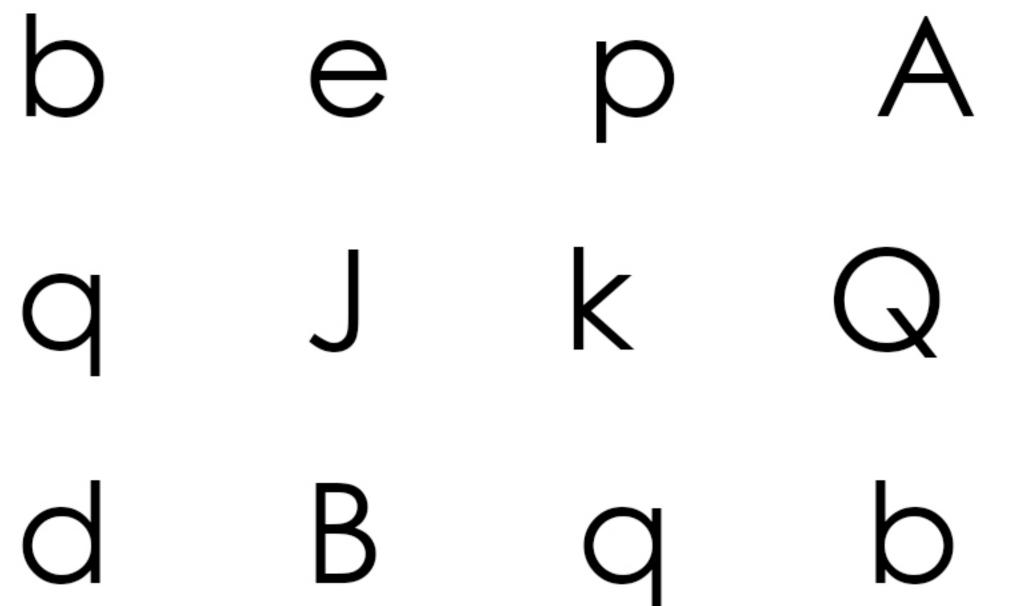

Circle the correct letters.

| _ | <br> | _   |
|---|------|------|------|------|------|------|------|-----|
|   |      |      |      |      |      |      |      | _   |
|   |      |      |      |      |      |      |      |     |
|   |      |      |      |      |      |      |      |     |
|   |      |      |      |      |      |      |      |     |
|   |      |      |      |      |      |      |      |     |
|   |      |      |      |      |      |      |      |     |
|   |      |      |      |      |      |      |      |     |
|   |      |      |      |      |      |      |      |     |
|   |      |      |      |      |      |      |      |     |
|   |      |      |      |      |      |      |      | _   |
|   |      |      |      |      |      |      |      |     |
|   |      |      |      |      |      |      |      |     |
|   |      |      |      |      |      |      |      |     |
|   |      |      |      |      |      |      |      |     |
|   |      |      |      |      |      |      |      |     |
|   |      |      |      |      |      |      |      |     |
|   |      |      |      |      |      |      |      |     |
|   |      |      |      |      |      |      |      |     |
|   |      |      |      |      |      |      |      |     |
|   |      |      |      |      |      |      |      |     |
|   |      |      |      |      |      |      |      |     |
|   |      |      |      |      |      |      |      |     |
|   |      |      |      |      |      |      |      |     |
|   |      |      |      |      |      |      |      |     |
|   |      |      |      |      |      |      |      | - 1 |
|   |      |      |      |      |      |      |      |     |
|   |      |      |      |      |      |      |      |     |
|   |      |      |      |      |      |      |      |     |
|   |      |      |      |      |      |      |      |     |
|   |      |      |      |      |      |      |      |     |
|   |      |      |      |      |      |      |      |     |
|   |      |      |      |      |      |      |      | -   |
|   |      |      |      |      |      |      |      |     |
|   |      |      |      |      |      |      |      |     |
|   |      |      |      |      |      |      |      |     |
|   |      |      |      |      |      |      |      |     |
|   |      |      |      |      |      |      |      |     |
|   |      |      |      |      |      |      |      |     |
|   |      |      |      |      |      |      |      |     |
|   |      |      |      |      |      |      |      |     |
|   |      |      |      |      |      |      |      |     |
|   |      |      |      |      |      |      |      |     |
|   |      |      |      |      |      |      |      |     |
|   |      |      |      |      |      |      |      |     |
|   |      |      |      |      |      |      |      |     |
|   |      |      |      |      |      |      |      |     |
|   |      |      |      |      |      |      |      |     |
|   |      |      |      |      |      |      |      |     |
|   |      |      |      |      |      |      |      |     |
|   |      |      |      |      |      |      |      | _   |
|   |      |      |      |      |      |      |      |     |
|   |      |      |      |      |      |      |      |     |