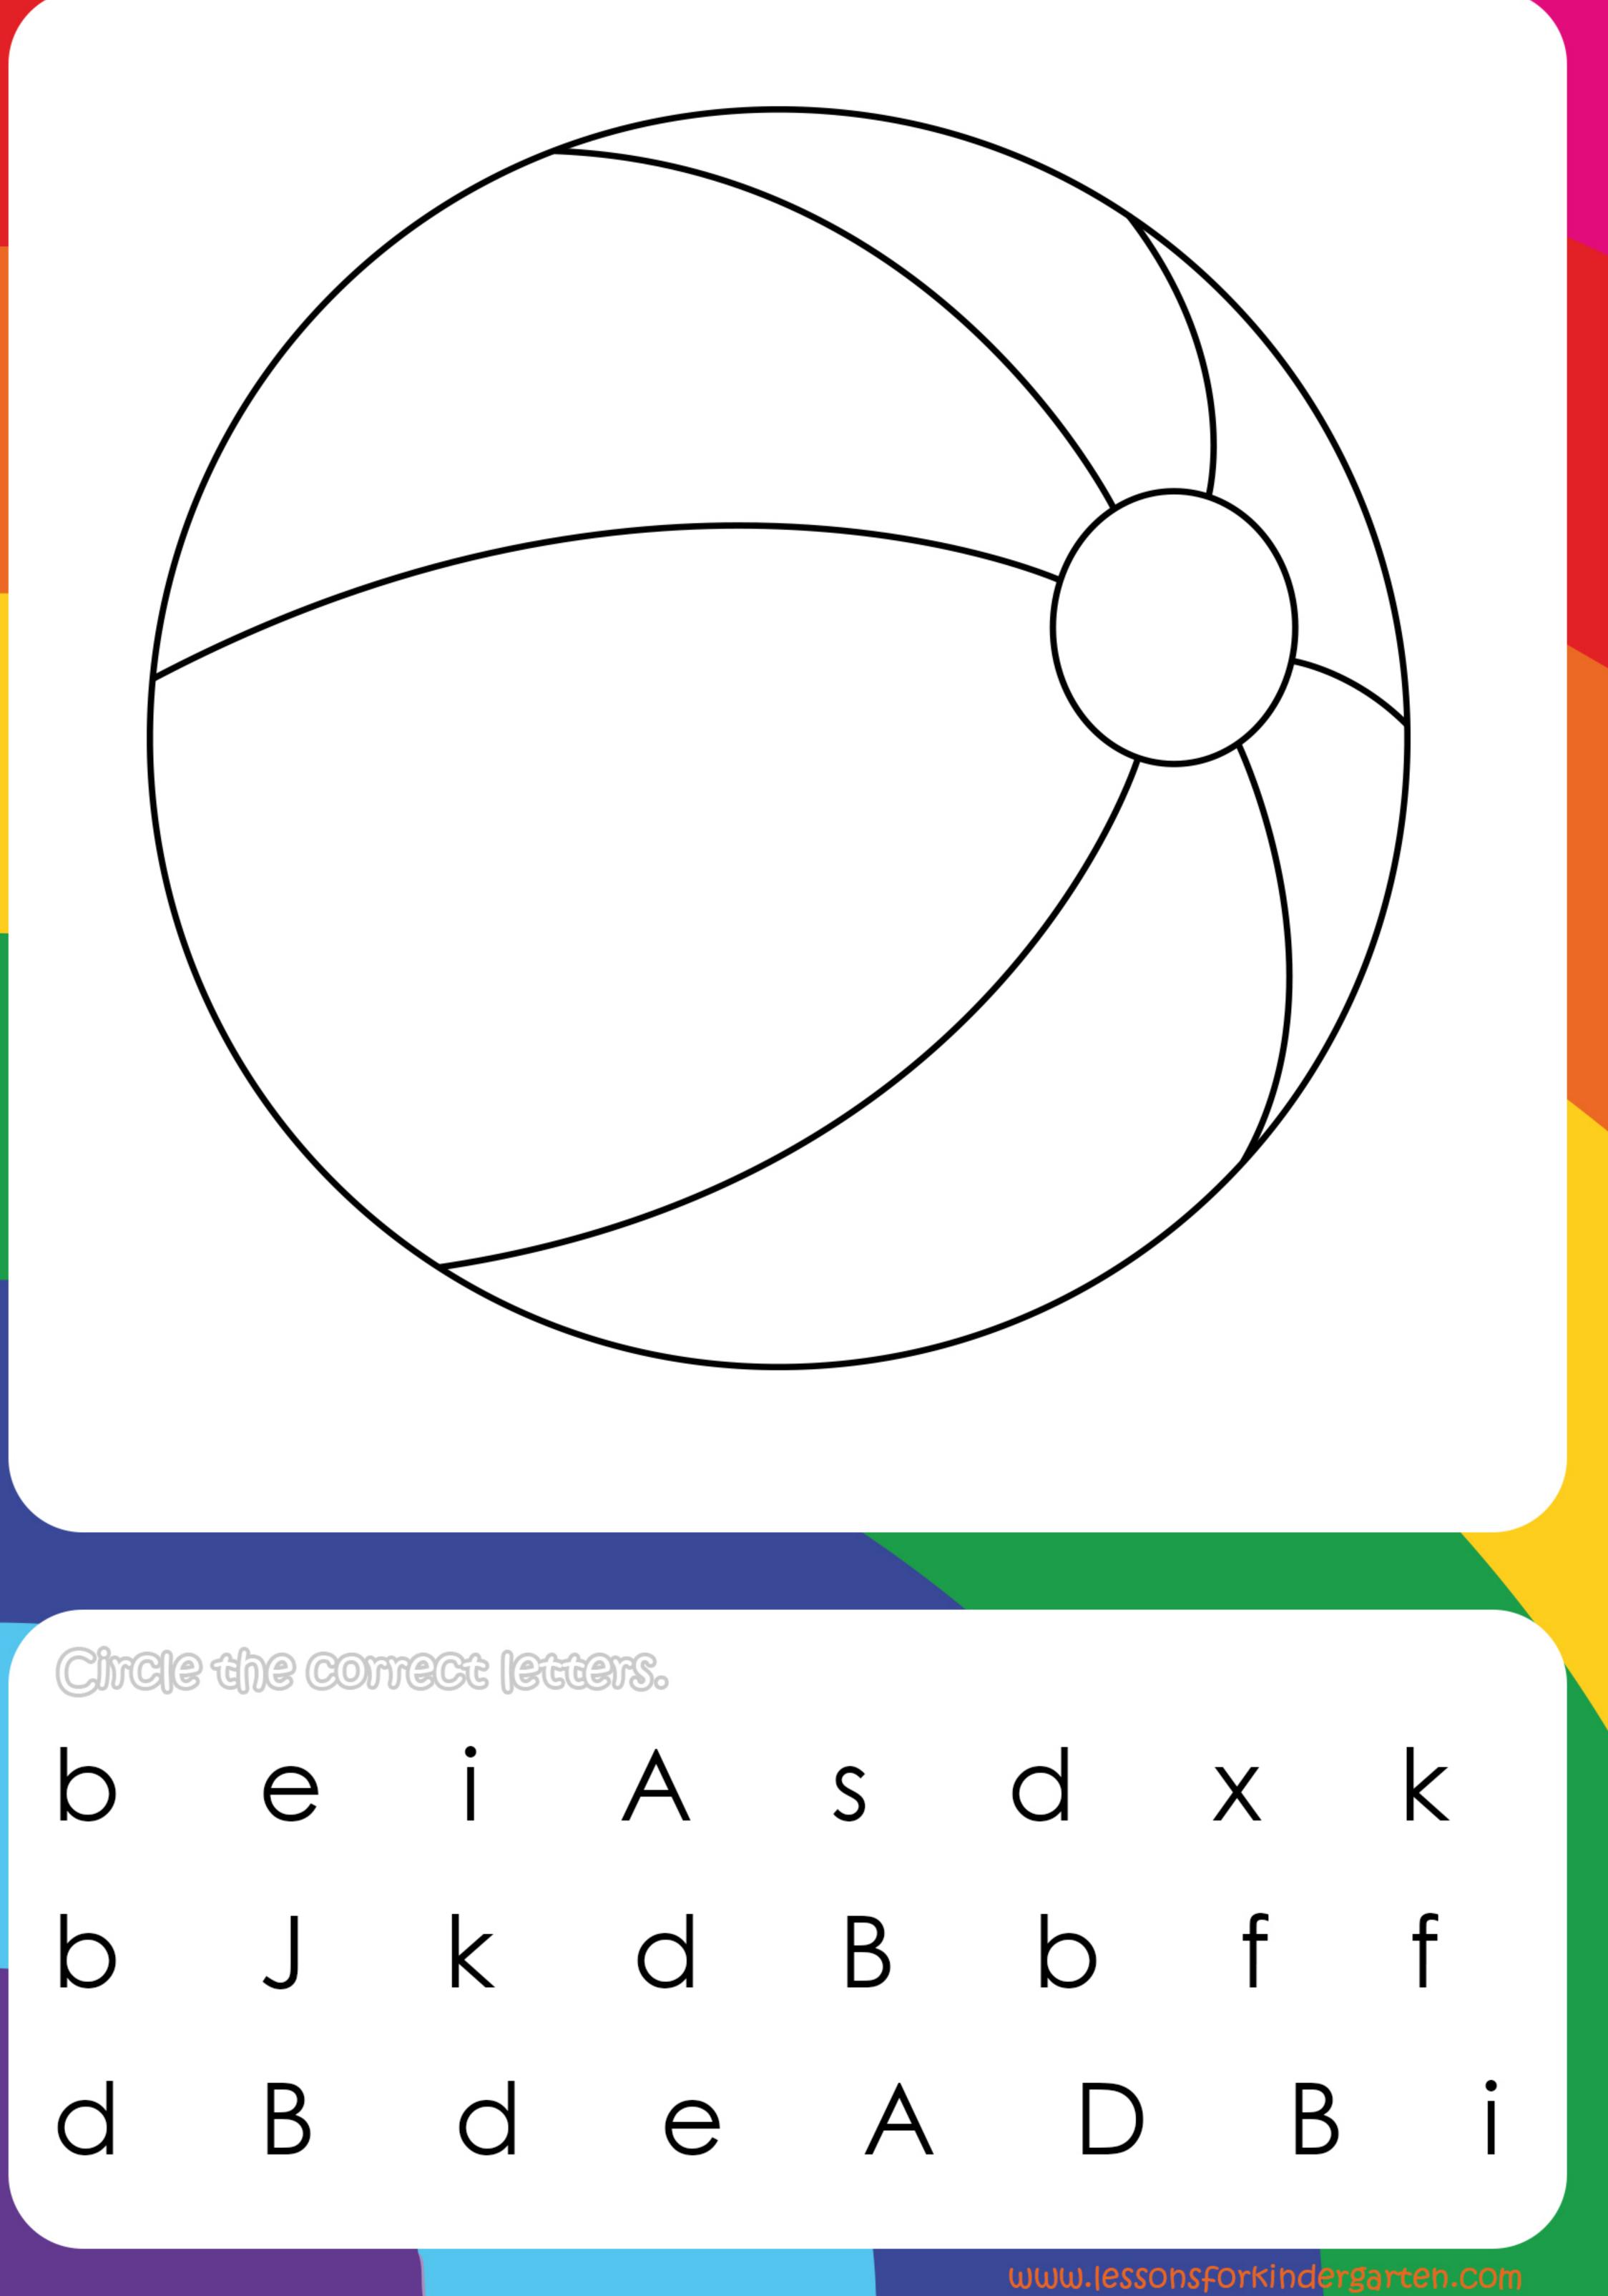

Circle the correct letters.

| _ | <br> | _   |
|---|------|------|------|------|------|------|------|-----|
|   |      |      |      |      |      |      |      | _   |
|   |      |      |      |      |      |      |      |     |
|   |      |      |      |      |      |      |      |     |
|   |      |      |      |      |      |      |      |     |
|   |      |      |      |      |      |      |      |     |
|   |      |      |      |      |      |      |      |     |
|   |      |      |      |      |      |      |      |     |
|   |      |      |      |      |      |      |      |     |
|   |      |      |      |      |      |      |      |     |
|   |      |      |      |      |      |      |      | _   |
|   |      |      |      |      |      |      |      |     |
|   |      |      |      |      |      |      |      |     |
|   |      |      |      |      |      |      |      |     |
|   |      |      |      |      |      |      |      |     |
|   |      |      |      |      |      |      |      |     |
|   |      |      |      |      |      |      |      |     |
|   |      |      |      |      |      |      |      |     |
|   |      |      |      |      |      |      |      |     |
|   |      |      |      |      |      |      |      |     |
|   |      |      |      |      |      |      |      |     |
|   |      |      |      |      |      |      |      |     |
|   |      |      |      |      |      |      |      |     |
|   |      |      |      |      |      |      |      |     |
|   |      |      |      |      |      |      |      |     |
|   |      |      |      |      |      |      |      | - 1 |
|   |      |      |      |      |      |      |      |     |
|   |      |      |      |      |      |      |      |     |
|   |      |      |      |      |      |      |      |     |
|   |      |      |      |      |      |      |      |     |
|   |      |      |      |      |      |      |      |     |
|   |      |      |      |      |      |      |      |     |
|   |      |      |      |      |      |      |      | -   |
|   |      |      |      |      |      |      |      |     |
|   |      |      |      |      |      |      |      |     |
|   |      |      |      |      |      |      |      |     |
|   |      |      |      |      |      |      |      |     |
|   |      |      |      |      |      |      |      |     |
|   |      |      |      |      |      |      |      |     |
|   |      |      |      |      |      |      |      |     |
|   |      |      |      |      |      |      |      |     |
|   |      |      |      |      |      |      |      |     |
|   |      |      |      |      |      |      |      |     |
|   |      |      |      |      |      |      |      |     |
|   |      |      |      |      |      |      |      |     |
|   |      |      |      |      |      |      |      |     |
|   |      |      |      |      |      |      |      |     |
|   |      |      |      |      |      |      |      |     |
|   |      |      |      |      |      |      |      |     |
|   |      |      |      |      |      |      |      |     |
|   |      |      |      |      |      |      |      | _   |
|   |      |      |      |      |      |      |      |     |
|   |      |      |      |      |      |      |      |     |