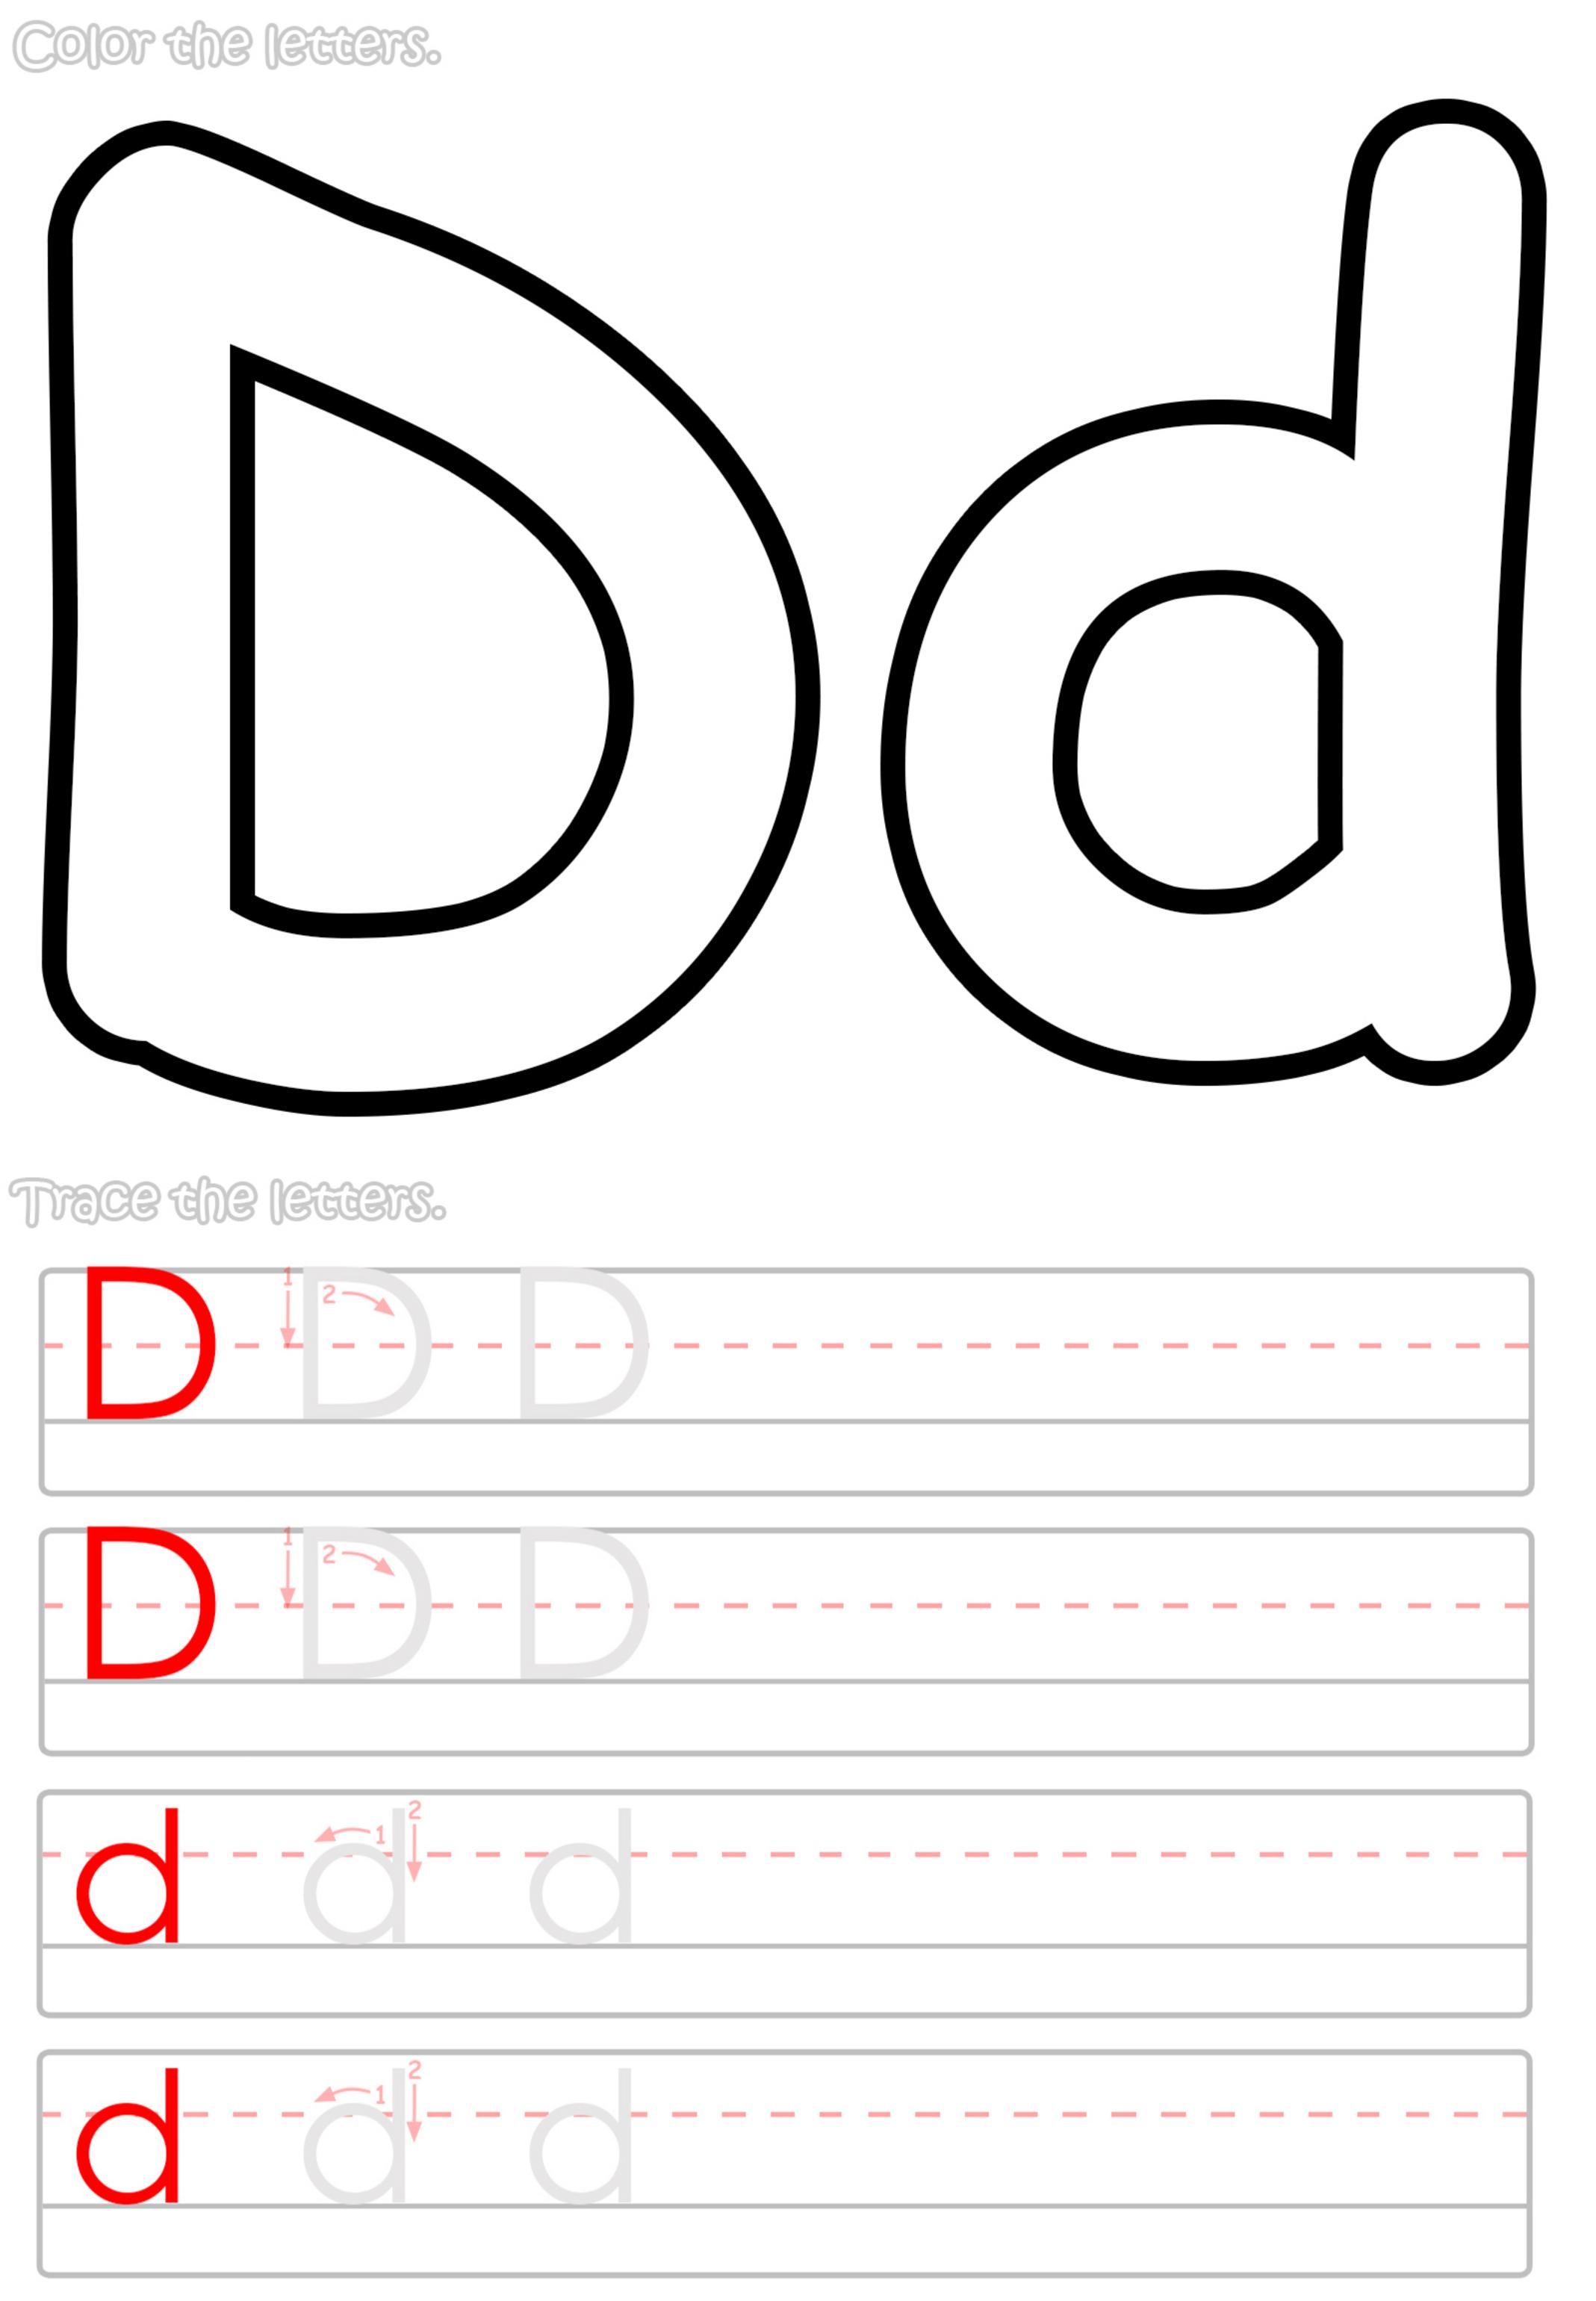

Trace the letters.

| _ |   |   |      |   |   |   |       |       |   |   |     |
|---|---|---|------|---|---|---|-------|-------|---|---|-----|
|   |   |   |      |   |   |   |       |       |   |   |     |
|   |   |   |      |   |   |   |       |       |   |   | - 1 |
|   |   |   |      |   |   |   |       |       |   |   |     |
|   |   |   |      |   |   |   |       |       |   |   |     |
|   |   |   |      |   |   |   |       |       |   |   |     |
|   |   |   |      |   |   |   |       |       |   |   |     |
|   |   |   |      |   |   |   |       |       |   |   |     |
|   |   |   |      |   |   |   |       |       |   |   |     |
|   | _ | _ | _    | _ | _ | _ | <br>_ | <br>_ | _ | _ | _   |
|   |   |   | <br> |   |   |   | <br>  | <br>  |   |   |     |
|   |   |   |      |   |   |   |       |       |   |   |     |
|   |   |   |      |   |   |   |       |       |   |   |     |
|   |   |   |      |   |   |   |       |       |   |   |     |
|   |   |   |      |   |   |   |       |       |   |   |     |
|   |   |   |      |   |   |   |       |       |   |   |     |
|   |   |   |      |   |   |   |       |       |   |   |     |
|   |   |   |      |   |   |   |       |       |   |   |     |
|   |   |   |      |   |   |   |       |       |   |   | _   |
|   |   |   |      |   |   |   |       |       |   |   |     |
|   |   |   |      |   |   |   |       |       |   |   |     |
|   |   |   |      |   |   |   |       |       |   |   |     |
|   |   |   |      |   |   |   |       |       |   |   |     |
|   |   |   |      |   |   |   |       |       |   |   |     |
|   |   |   |      |   |   |   |       |       |   |   |     |
|   |   |   |      |   |   |   |       |       |   |   |     |
|   |   |   |      |   |   |   |       |       |   |   |     |
|   |   |   |      |   |   |   |       |       |   |   |     |
|   |   |   |      |   |   |   |       |       |   |   |     |
|   |   |   |      |   |   |   |       |       |   |   |     |
|   |   |   |      |   |   |   |       |       |   |   |     |
|   |   |   |      |   |   |   |       |       |   |   |     |
|   |   |   |      |   |   |   |       |       |   |   |     |
|   |   |   |      |   |   |   |       |       |   |   | - 1 |
|   |   |   |      |   |   |   |       |       |   |   |     |
|   |   |   |      |   |   |   |       |       |   |   |     |
|   |   |   |      |   |   |   |       |       |   |   |     |
|   |   |   |      |   |   |   |       |       |   |   |     |
|   |   |   |      |   |   |   |       |       |   |   |     |
|   |   |   |      |   |   |   |       |       |   |   |     |
|   |   |   |      |   |   |   |       |       |   |   |     |
|   |   |   |      |   |   |   |       |       |   |   |     |
|   |   |   |      |   |   |   |       |       |   |   |     |
|   |   |   |      |   |   |   |       |       |   |   |     |
|   |   |   |      |   |   |   |       |       |   |   |     |
|   |   |   |      |   |   |   |       |       |   |   |     |
|   |   |   |      |   |   |   |       |       |   |   |     |
|   |   |   |      |   |   |   |       |       |   |   |     |
|   |   |   |      |   |   |   |       |       |   |   |     |
|   |   |   |      |   |   |   |       |       |   |   |     |
|   |   |   |      |   |   |   |       |       |   |   |     |
|   |   |   |      |   |   |   |       |       |   |   |     |
|   |   |   |      |   |   |   |       |       |   |   |     |
|   |   |   |      |   |   |   |       |       |   |   |     |
|   |   |   |      |   |   |   |       |       |   |   |     |
|   |   |   |      |   |   |   |       |       |   |   |     |
|   |   |   |      |   |   |   |       |       |   |   |     |
|   |   |   |      |   |   |   |       |       |   |   |     |
|   |   |   |      |   |   |   |       |       |   |   | _   |
|   |   |   |      |   |   |   |       |       |   |   |     |
|   |   |   |      |   |   |   |       |       |   |   |     |
|   |   |   |      |   |   |   |       |       |   |   |     |
|   |   |   |      |   |   |   |       |       |   |   |     |
|   |   |   |      |   |   |   |       |       |   |   |     |