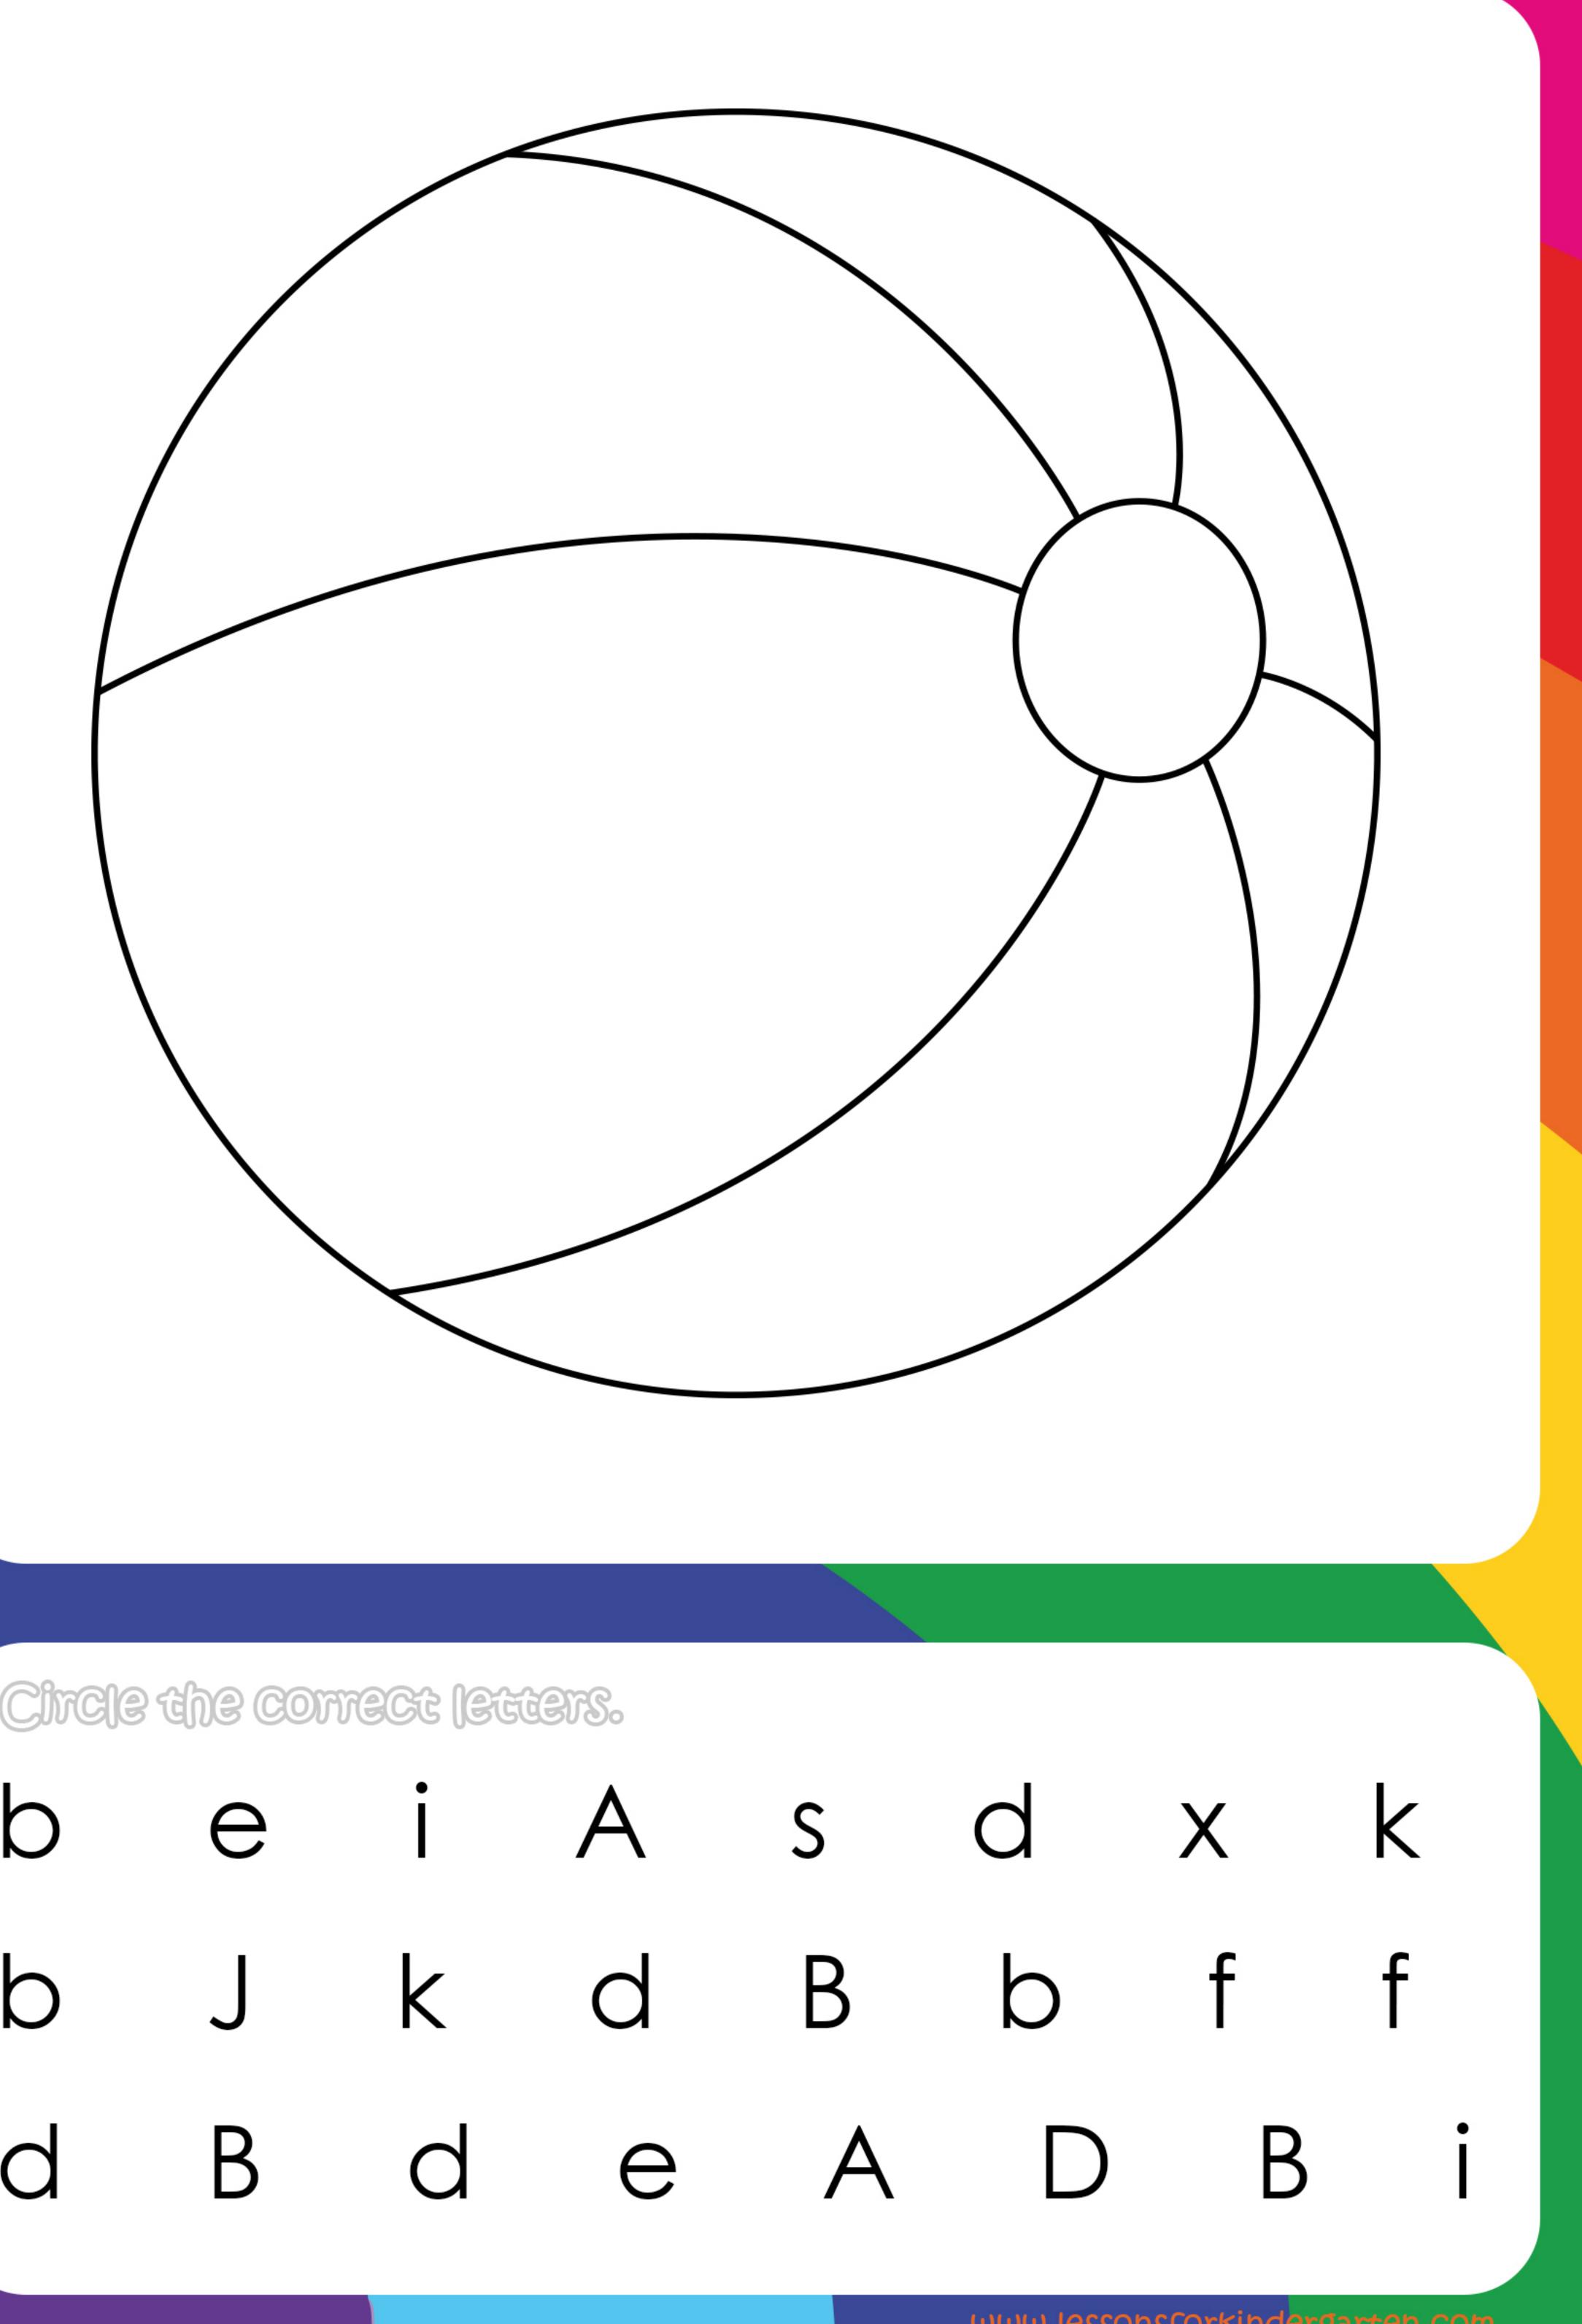

Trace the letters.





| _ |   |   |      |   |   |   |       |       |   |   |     |
|---|---|---|------|---|---|---|-------|-------|---|---|-----|
|   |   |   |      |   |   |   |       |       |   |   |     |
|   |   |   |      |   |   |   |       |       |   |   | - 1 |
|   |   |   |      |   |   |   |       |       |   |   |     |
|   |   |   |      |   |   |   |       |       |   |   |     |
|   |   |   |      |   |   |   |       |       |   |   |     |
|   |   |   |      |   |   |   |       |       |   |   |     |
|   |   |   |      |   |   |   |       |       |   |   |     |
|   |   |   |      |   |   |   |       |       |   |   |     |
|   | _ | _ | _    | _ | _ | _ | <br>_ | <br>_ | _ | _ | _   |
|   |   |   | <br> |   |   |   | <br>  | <br>  |   |   |     |
|   |   |   |