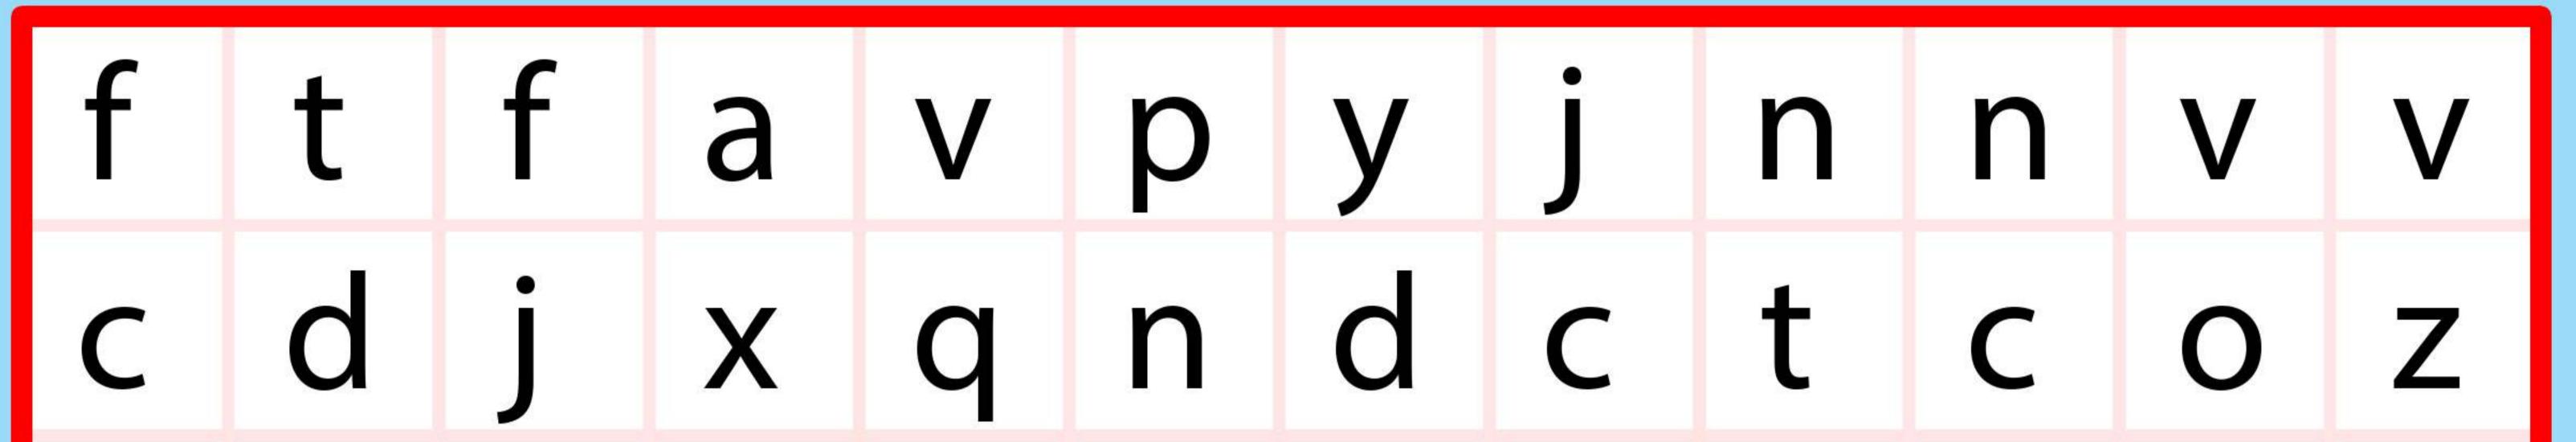

## Weather word search!

|   |   |   |               | 19 <del>4</del> - 19 |   |   |   |   |                                              |   |     |
|---|---|---|---------------|----------------------|---|---|---|---|----------------------------------------------|---|-----|
| m | k | V | q             | h                    | t | a | n | r | Z                                            | Z |     |
| W |   | n | d             | y                    | Χ | X | n |   | W                                            |   | U   |
| b | 0 | h | y             | t                    | S | t | Ο | r | m                                            | У |     |
| k | U | e | r             | a                    |   | n | У | W | J                                            | 0 | b   |
|   |   |   | - 14 - 14 - 1 |                      |   | C | n |   | <b>\                                    </b> |   | 194 |

Weather Lowercase (across) 12 × 12

www.lessonsforkindergarten.com