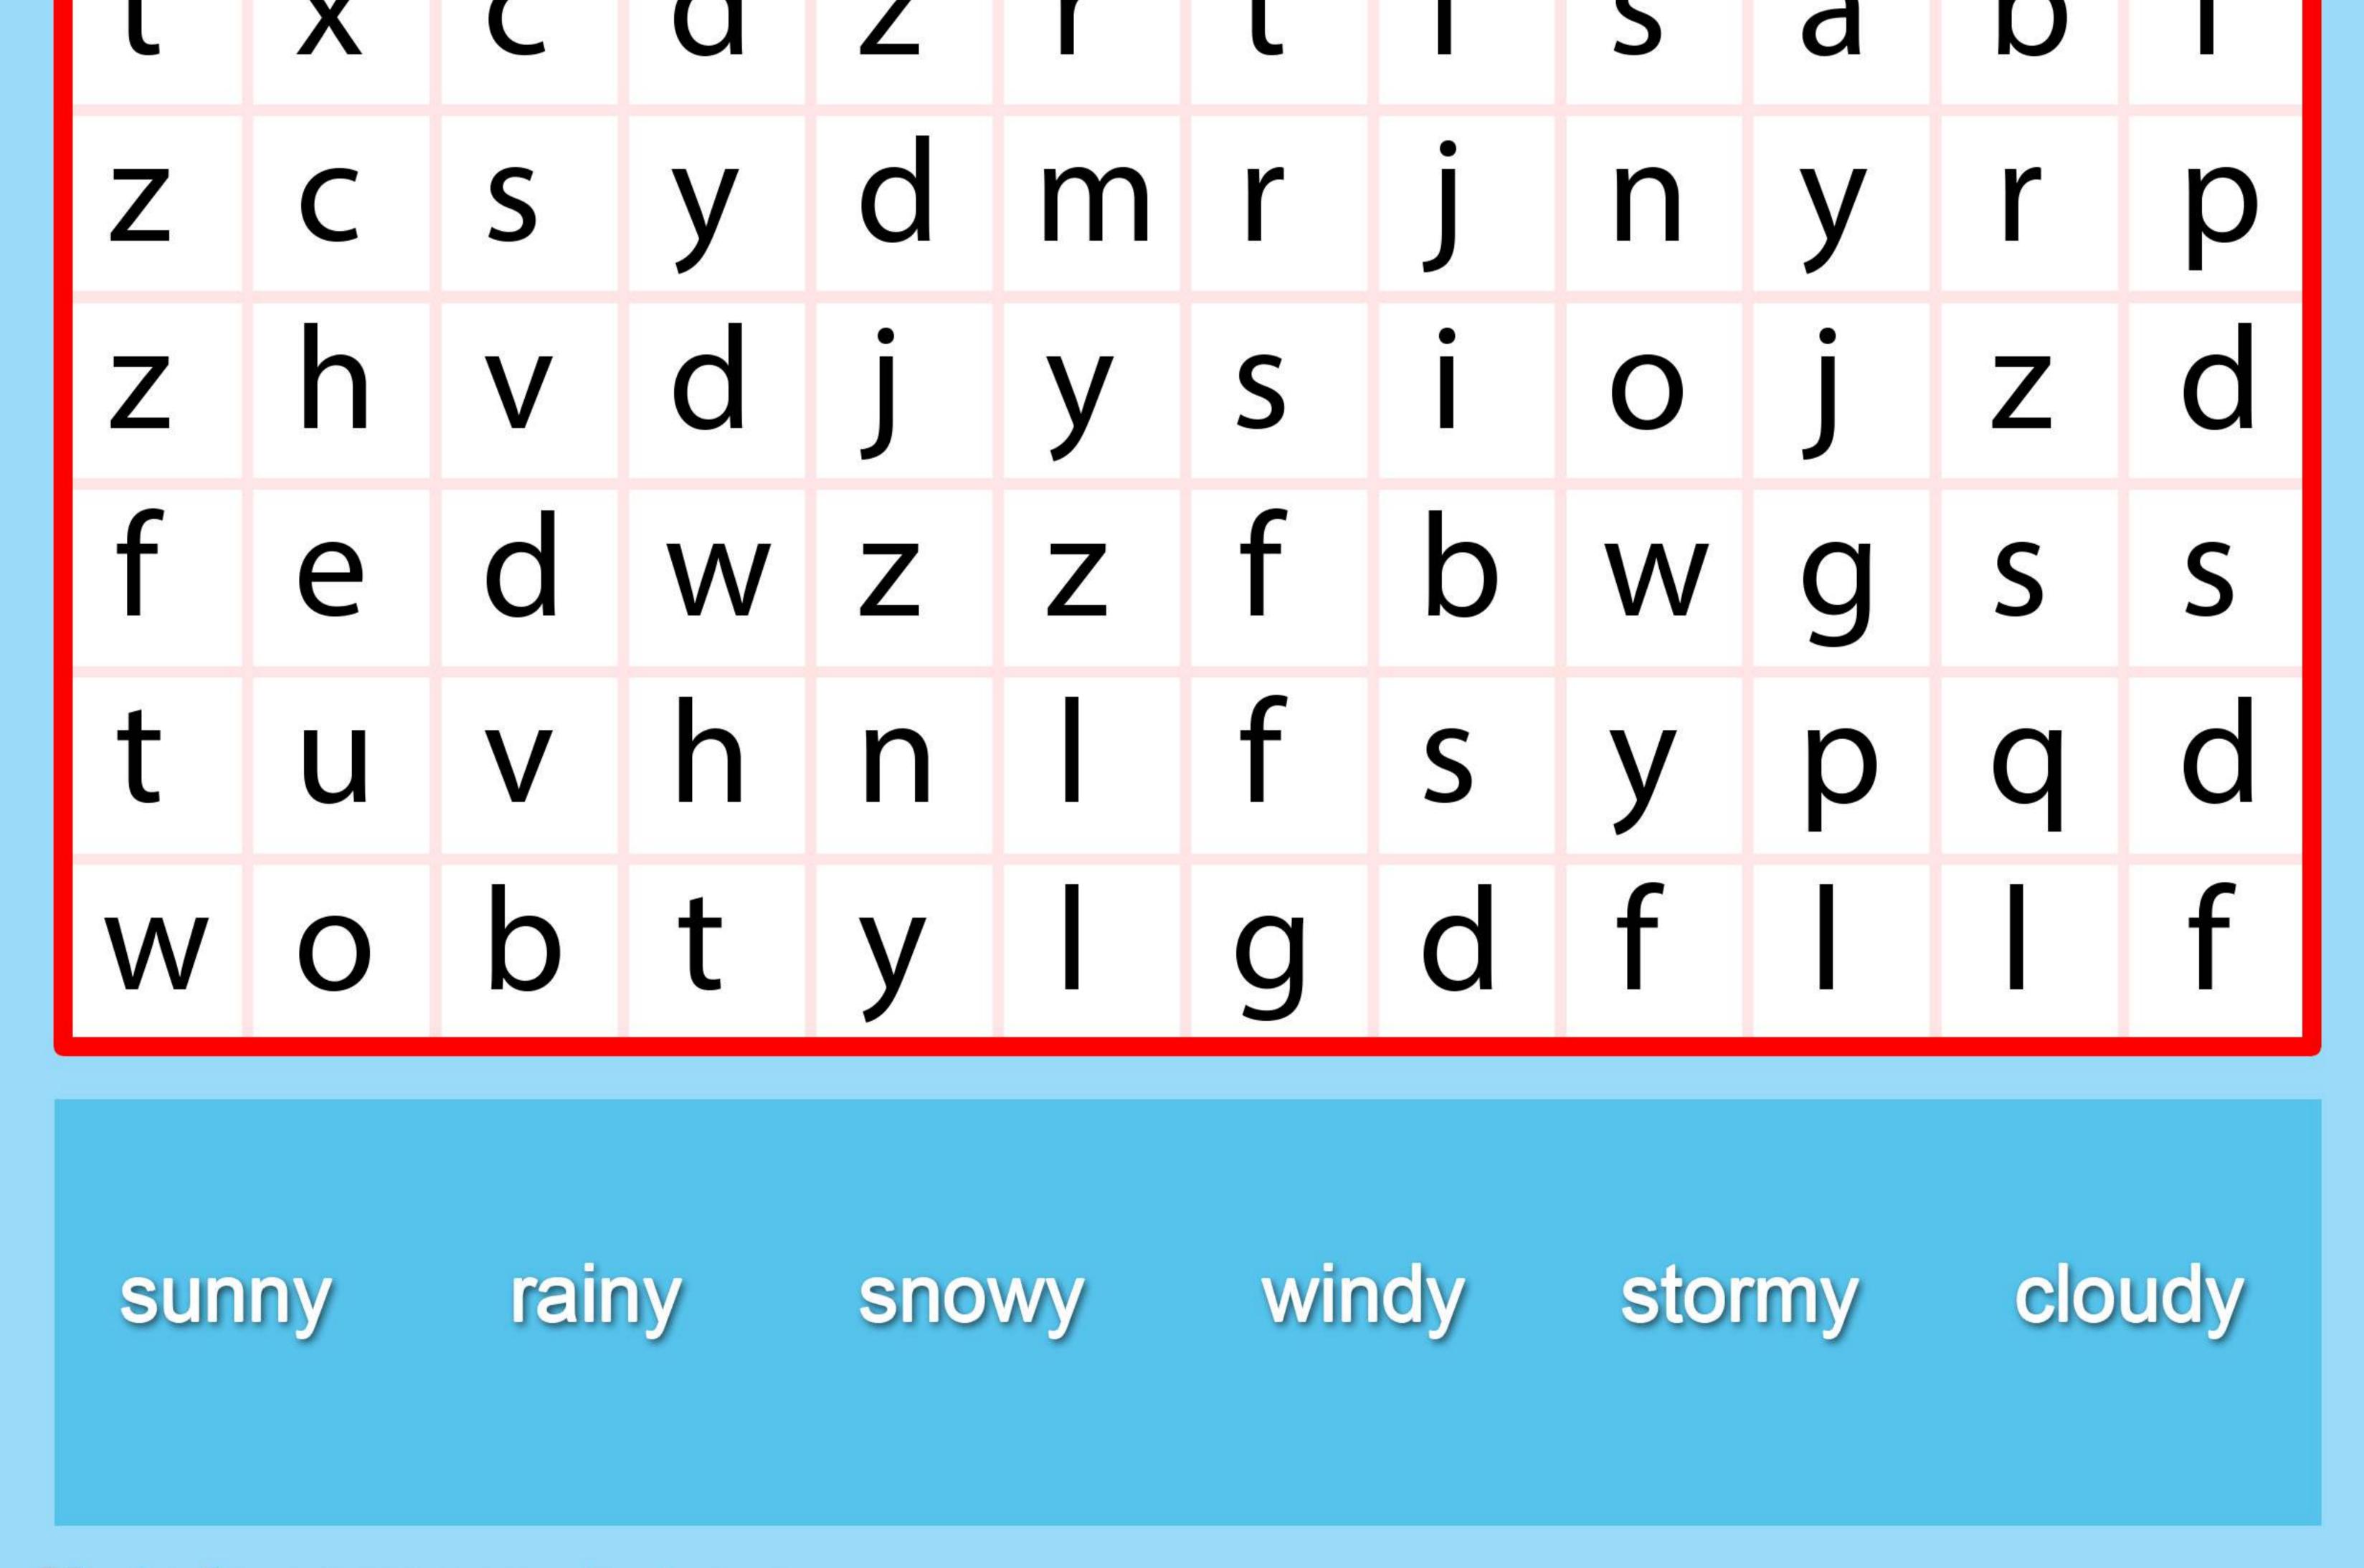

| q | y | r      | k      | t        | f                                       | m                                               | a                                                       | C                        | b                           | r                                                                                                                                                                                                                                                             |
|---|---|--------|--------|----------|-----------------------------------------|-------------------------------------------------|---------------------------------------------------------|--------------------------|-----------------------------|---------------------------------------------------------------------------------------------------------------------------------------------------------------------------------------------------------------------------------------------------------------|
| e |   | р      | k      | h        | C                                       | b                                               | b                                                       | X                        | b                           | m                                                                                                                                                                                                                                                             |
| W | f | k      | d      | W        |                                         | n                                               | d                                                       | У                        | X                           | y                                                                                                                                                                                                                                                             |
|   | Q | q<br>g | qyreIp | qyrkeIpk | q   y   r   k   t     e   l   p   k   h | q   y   r   k   t   f     e   l   p   k   h   c | q   y   r   k   t   f   m     e   I   p   k   h   c   b | xgmawsdbqyrktfmaelpkhcbb | xgmawsdbyqyrktfmacelpkhcbbx | x g m a w s d b y n   q y r k t f m a c b   q y r k t f m a c b   q y r k t f m a c b   k k t f k f f m a c b   k k h c b k k k k k k k k k k k k k k k k k k k k k k k k k k k k k k k k k k k k k k k k k k k k k k k k k k k k k k k k k <td< td=""></td<> |

Weather Lowercase (across + down + diagonal) 12 × 12

www.lessonsforkindergarten.com