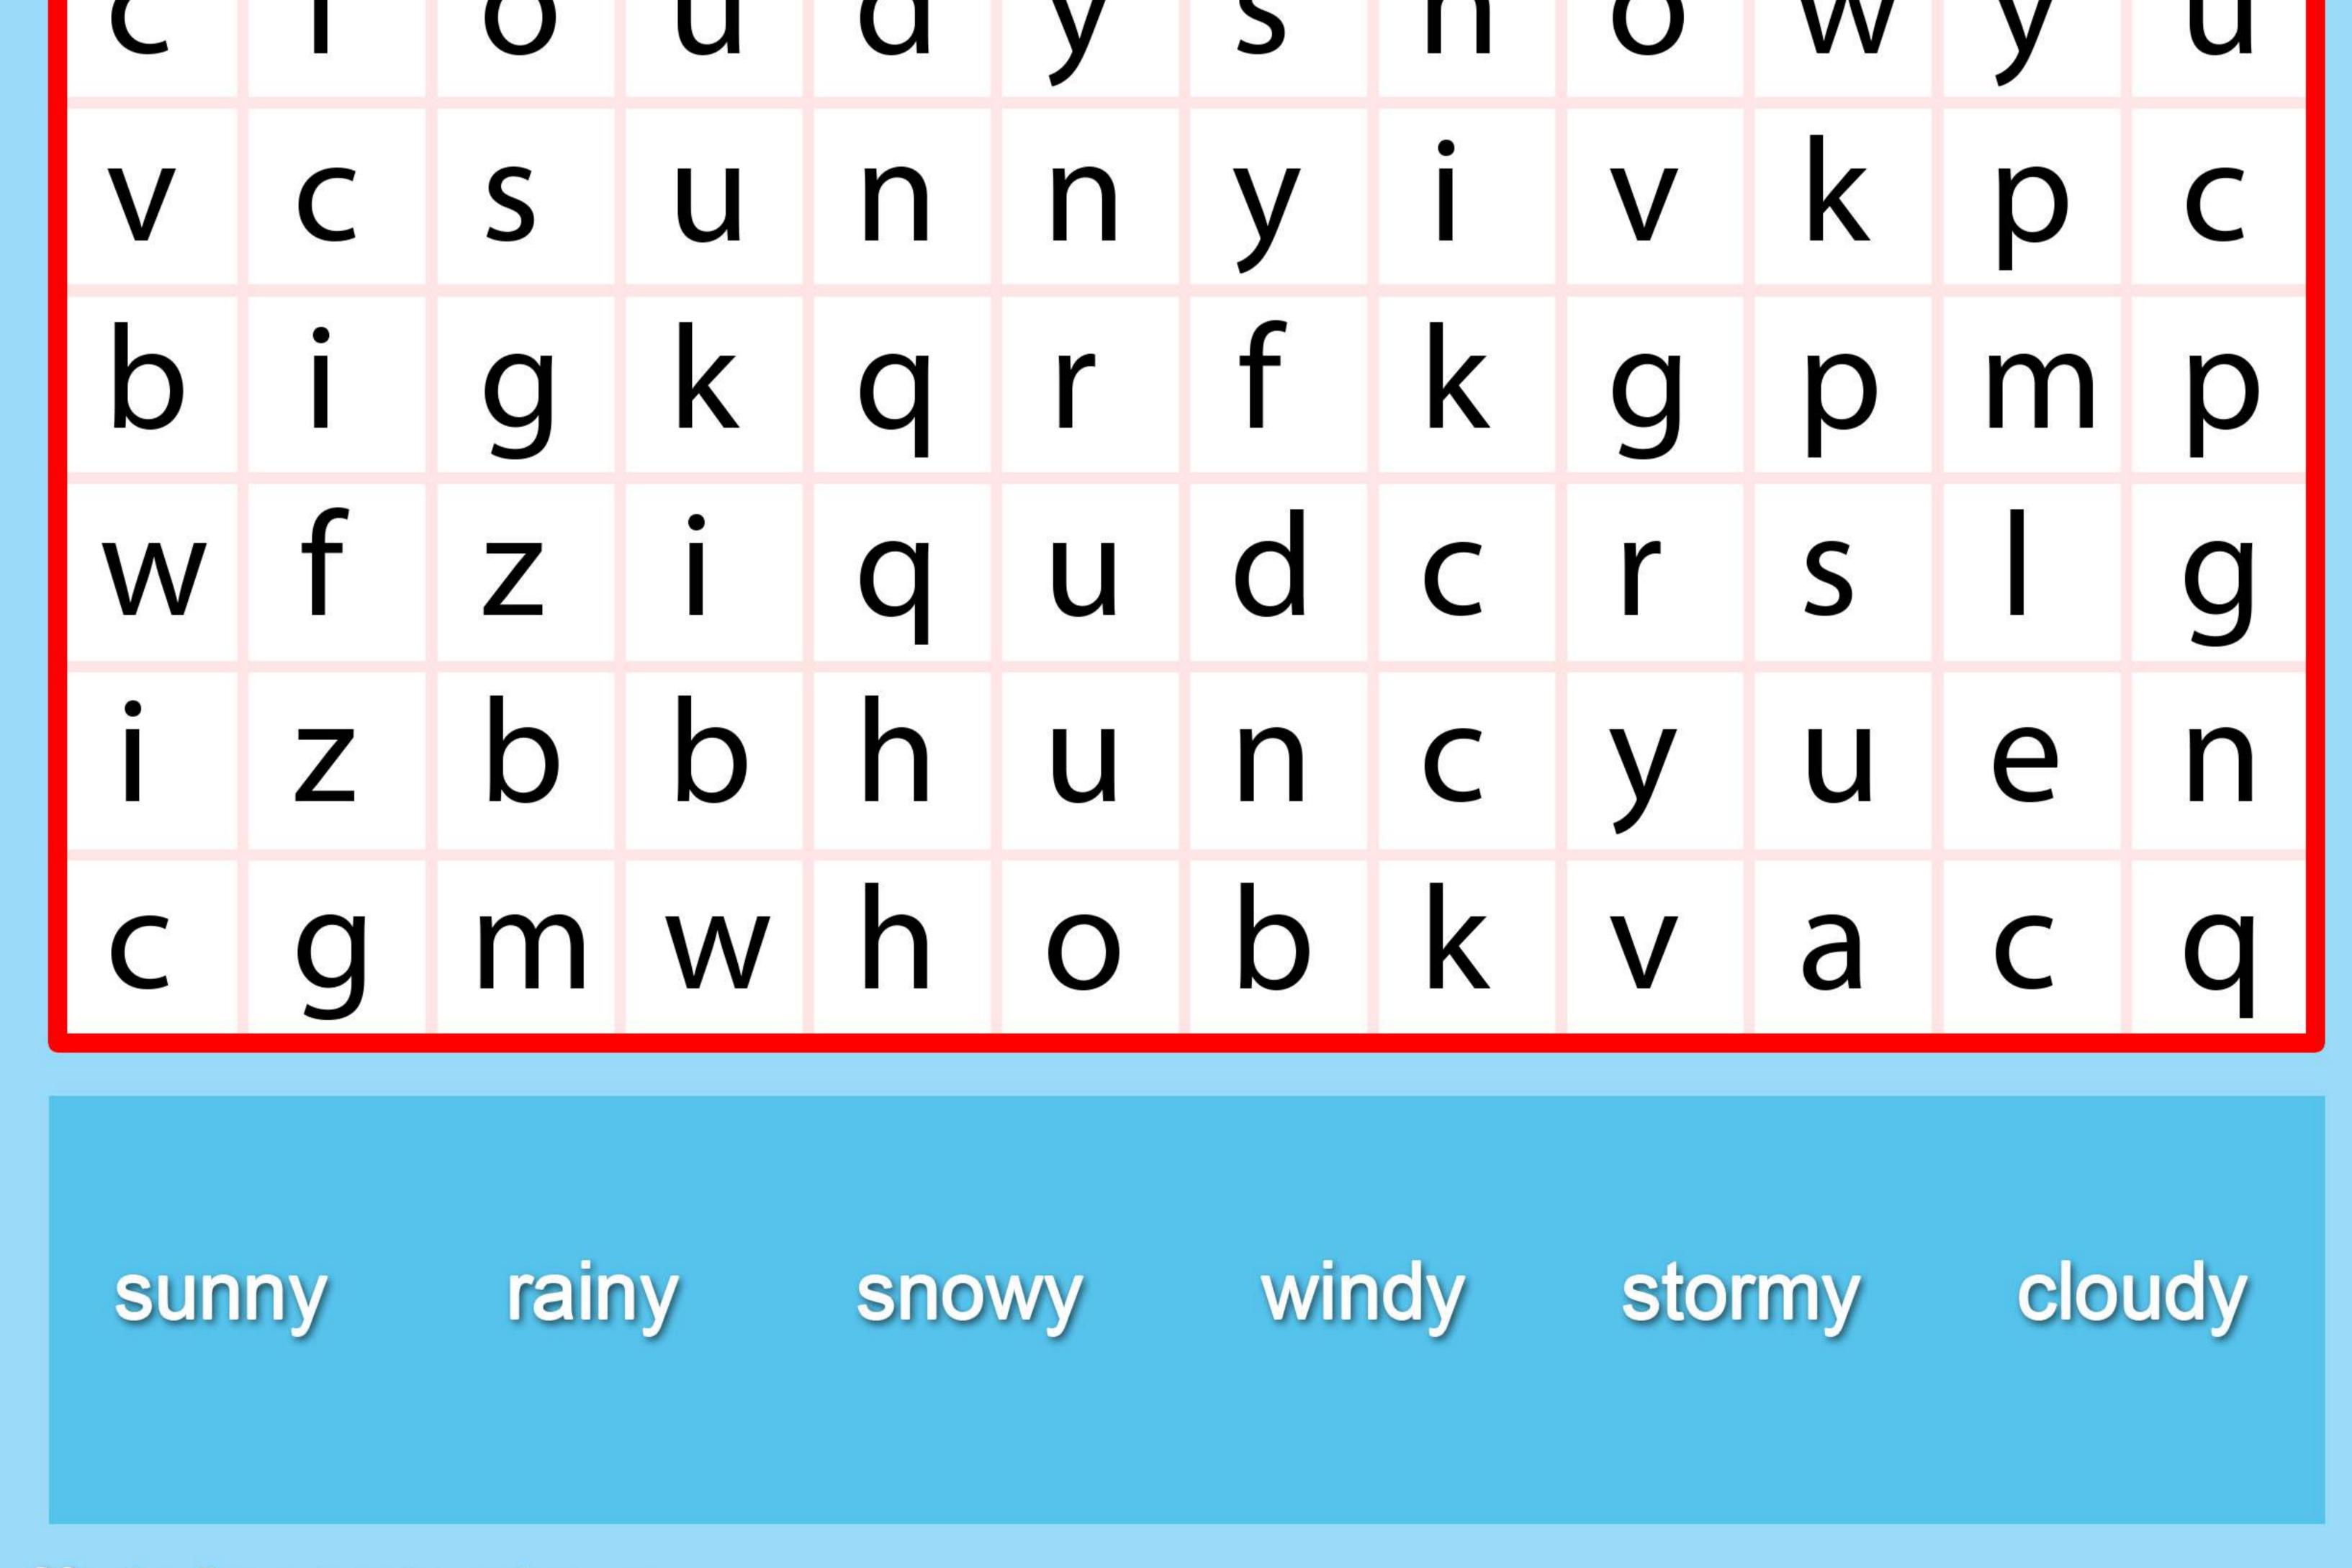

## Weather word search!

| C |   | 0 | U | d | У | S | U | n | n | y | S |
|---|---|---|---|---|---|---|---|---|---|---|---|
| j | j | g | W | q | S | S | e | t | S | W | t |
| W |   | n |   | n | t | g | e |   | a | U | k |
| g | Z | t | n | d | O | g | S | 0 | r | t | a |
| 4 | V |   |   | 7 | r | 1 | f | С |   | h |   |

Weather Lowercase (across + down) 12× 12

www.lessonsforkindergarten.com