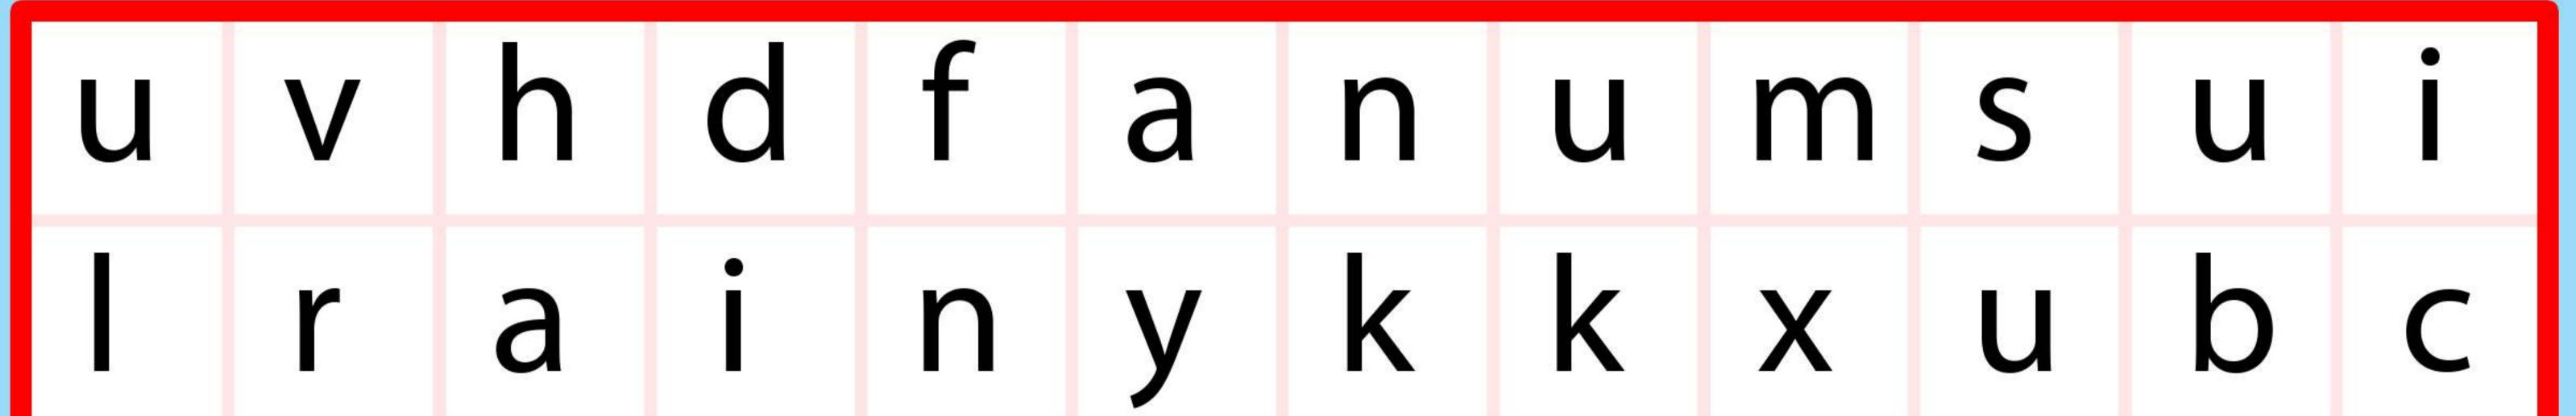

## Weather word search!

| S | V | d | d | C | k | f | d | 0 | a | e | a |
|---|---|---|---|---|---|---|---|---|---|---|---|
| U | n | V | J | m |   | f | g | q | q | f | g |
| y | m | 0 | t | a | f | 0 | У | Z |   | р | У |
| y | q | m | W | m | Χ | n | U | t | r | V | S |
| m | b | W | k | y |   | a | k | d | a | g | t |

Weather Lowercase (across + down + diagonal) 12 × 12

www.lessonsforkindergarten.com