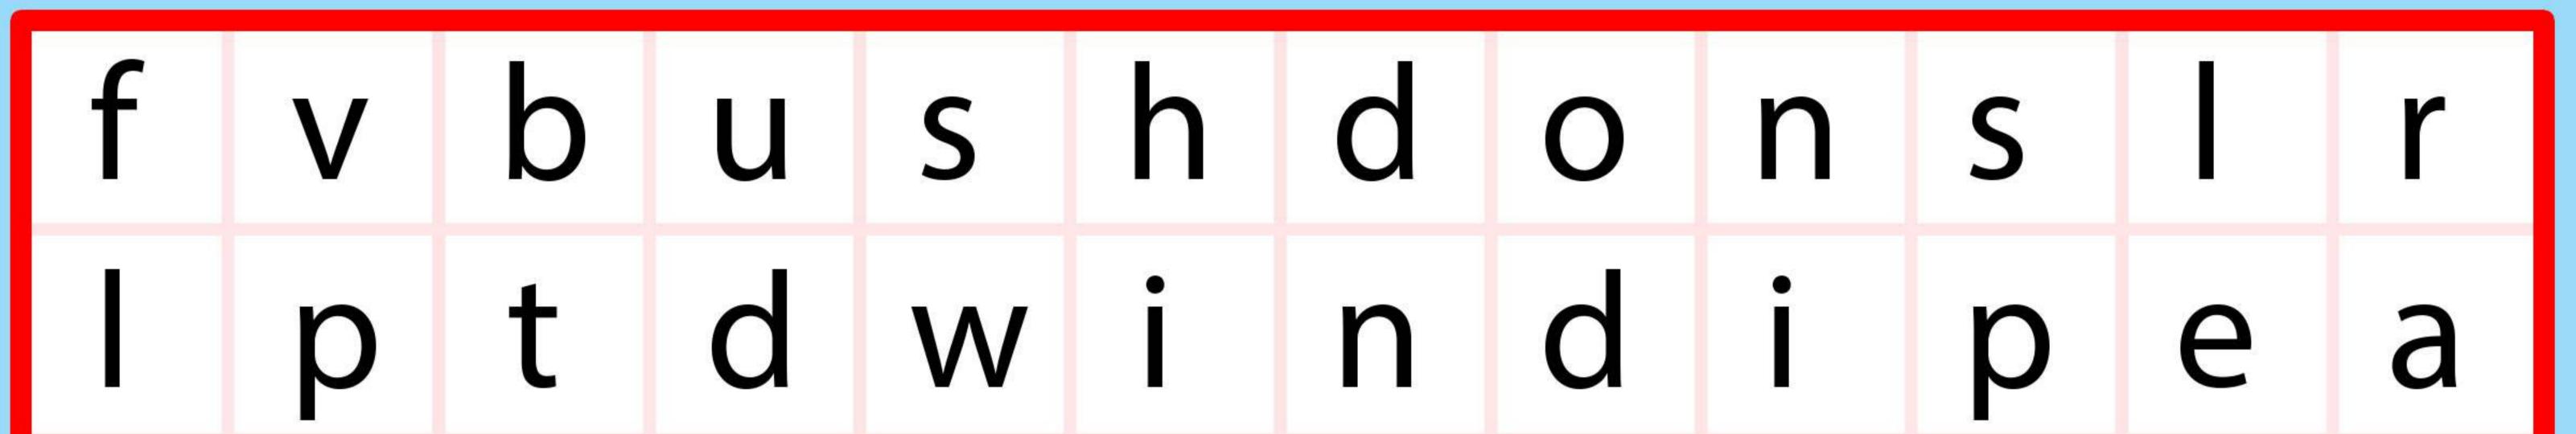

## Plant parts word search!

|   |   | р |   |   |   |   |   |   |   |   |   |
|---|---|---|---|---|---|---|---|---|---|---|---|
| t | t | 0 | r | a | r | k | b | g | W | h | S |
|   |   | W |   |   |   |   |   |   |   |   |   |
|   |   | V | e | n | Ο | U | a | r | n | t | I |
| C |   | r |   |   |   | C | n |   |   |   |   |

| garden     | flower | soil   | seeds | seed   |
|------------|--------|--------|-------|--------|
| tree roots | rain   | trunk  | sun   | bark   |
| roots      | branch | sprout | tree  | leaves |
| stem       | tree   | leaves | bush  | petal  |
| wind       | petals |        |       |        |

Plant parts Lowercase (across + down) 12 × 12

www.lessonsforkindergarten.com