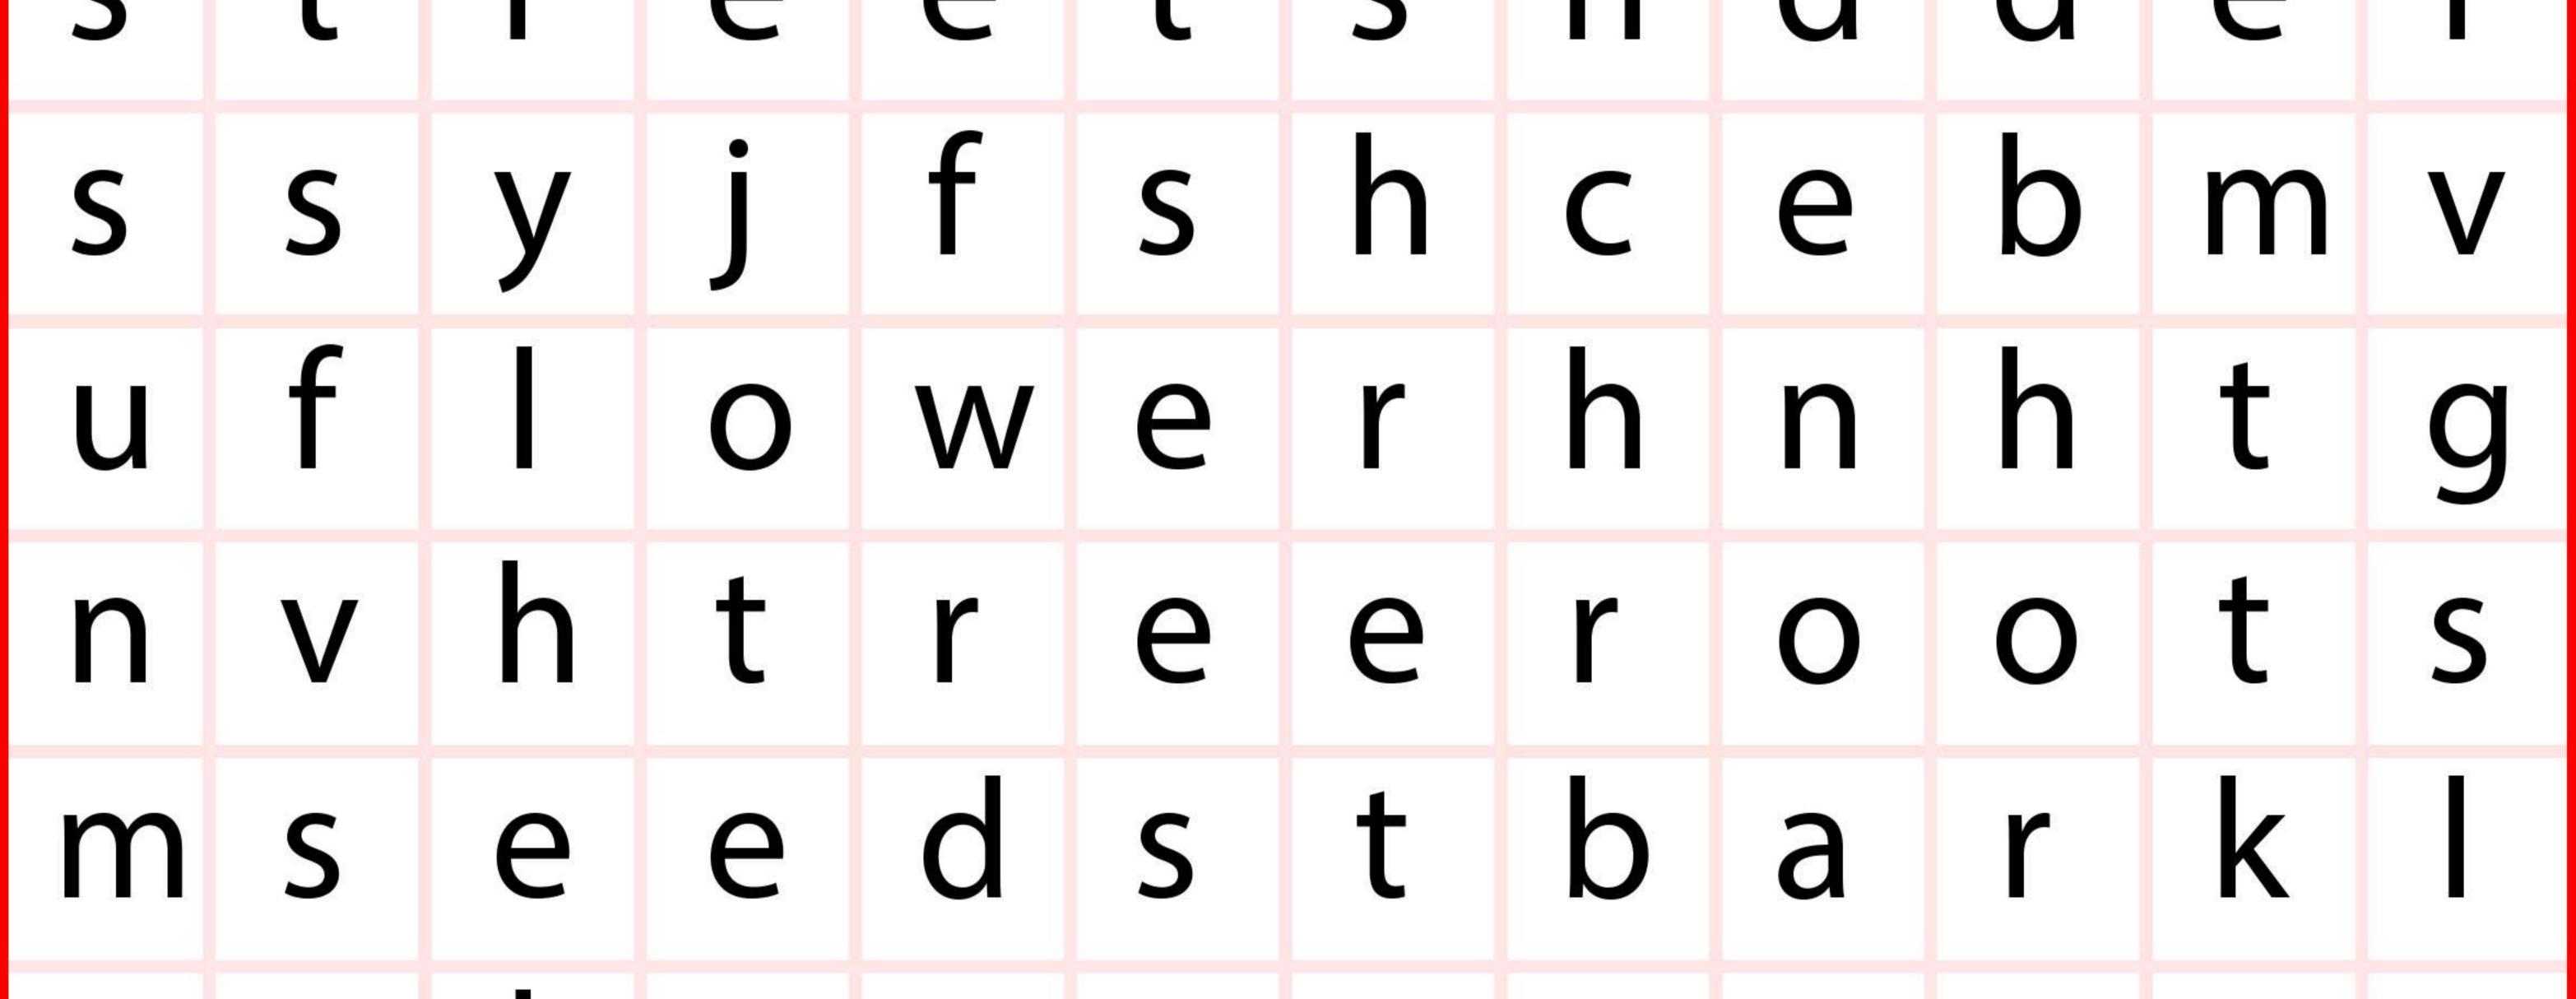

## Plant parts word search!

| 0 | e | C | t | r | e | e | y | V | r | a | ľ |
|---|---|---|---|---|---|---|---|---|---|---|---|
| W | t | t | g | a | r | d | e | n | 0 | V | n |
| e | a | t | r | S | b | У | S | d | U | e | C |
| r |   | n | r | e | t | r | f | 0 | t | S | n |
| р | S | q | U | U | e | e | a | Z |   | U | b |
|   | m | У | q | S | n | r | m | n | S |   | a |
| р | e | t | a |   | e | k | 0 | S | C | U | r |
| b |   | r | e | e | Z | e |   | 0 | e | h | k |
| i |   | e | a | V | e | S | d | m | t | e | h |
| - |   |   |   |   |   |   |   |   | - |   |   |

| garden     | flower | soil   | seeds | seed   |
|------------|--------|--------|-------|--------|
| tree roots | rain   | trunk  | sun   | bark   |
| roots      | branch | sprout | tree  | leaves |
| stem       | tree   | leaves | bush  | petal  |
| wind       | petals |        |       |        |

Plant parts Lowercase (across + down + diagonal) 12 × 12

www.lessonsforkindergarten.com