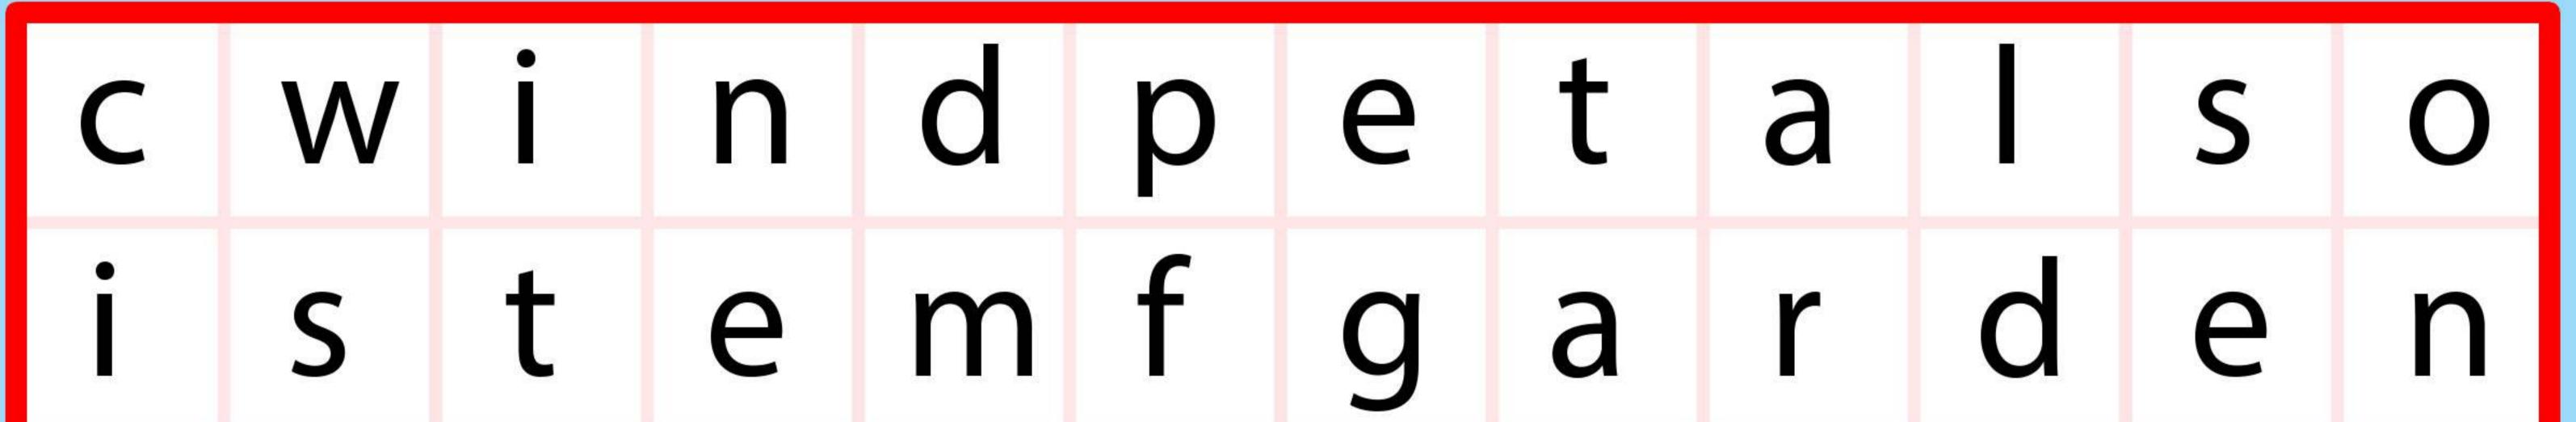

## Plant parts word search!

| m | р | S | e | e | d | S |   | S | U           | n | e |
|---|---|---|---|---|---|---|---|---|-------------|---|---|
| r | 0 | 0 | t | S | a |   | e | a | V           | e | S |
| р | t | r | e | e | f | f |   | 0 | W           | e | r |
| Q | n | Z |   | e | a | V | e | S | u<br>v<br>k |   | J |
| t | b | b | а | r | k | S | 0 |   |             | e | b |

| garden     | flower | soil   | seeds | seed   |
|------------|--------|--------|-------|--------|
| tree roots | rain   | trunk  | sun   | bark   |
| roots      | branch | sprout | tree  | leaves |
| stem       | tree   | leaves | bush  | petal  |
| wind       | petals |        |       |        |

Plant parts Lowercase (across) 12 × 12

www.lessonsforkindergarten.com