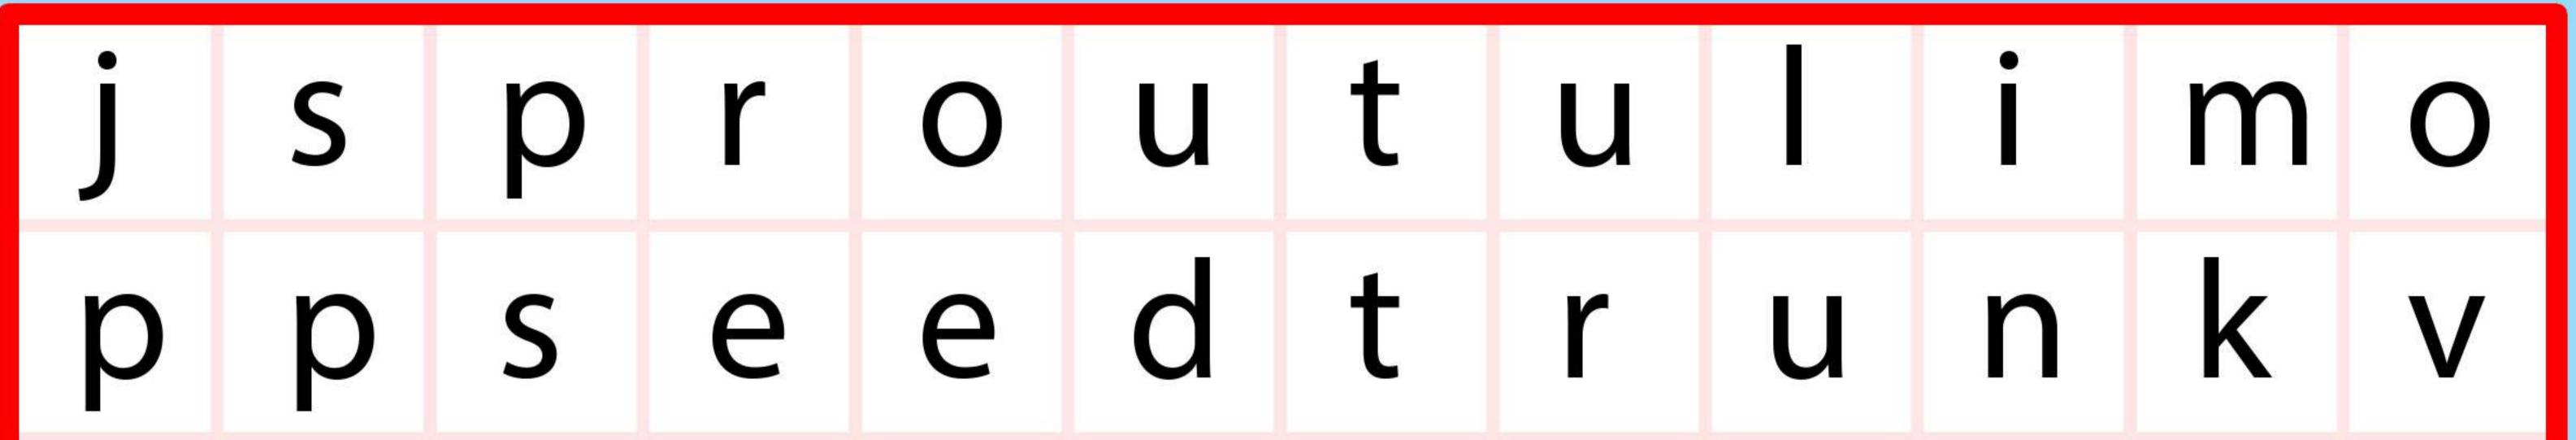

| t | D | D | a | r | K | S | 0 |   |   | e | D |
|---|---|---|---|---|---|---|---|---|---|---|---|
| t | r | e | e | r | 0 | 0 | t | S | n | X | S |
| t | r | e | e | S | e | e | C | W | Z | V | a |
| Ο | b | r | a | n | C | h | р | e | t | a |   |
| t | r | U | n | k | J | S | р | r | 0 | U | t |

| garden     | flower | soil   | seeds | seed   |
|------------|--------|--------|-------|--------|
| tree roots | rain   | trunk  | sun   | bark   |
| roots      | branch | sprout | tree  | leaves |
| stem       | tree   | leaves | bush  | petal  |
| wind       | petals |        |       |        |

Plant parts Lowercase (across) 12 × 12

www.lessonsforkindergarten.com