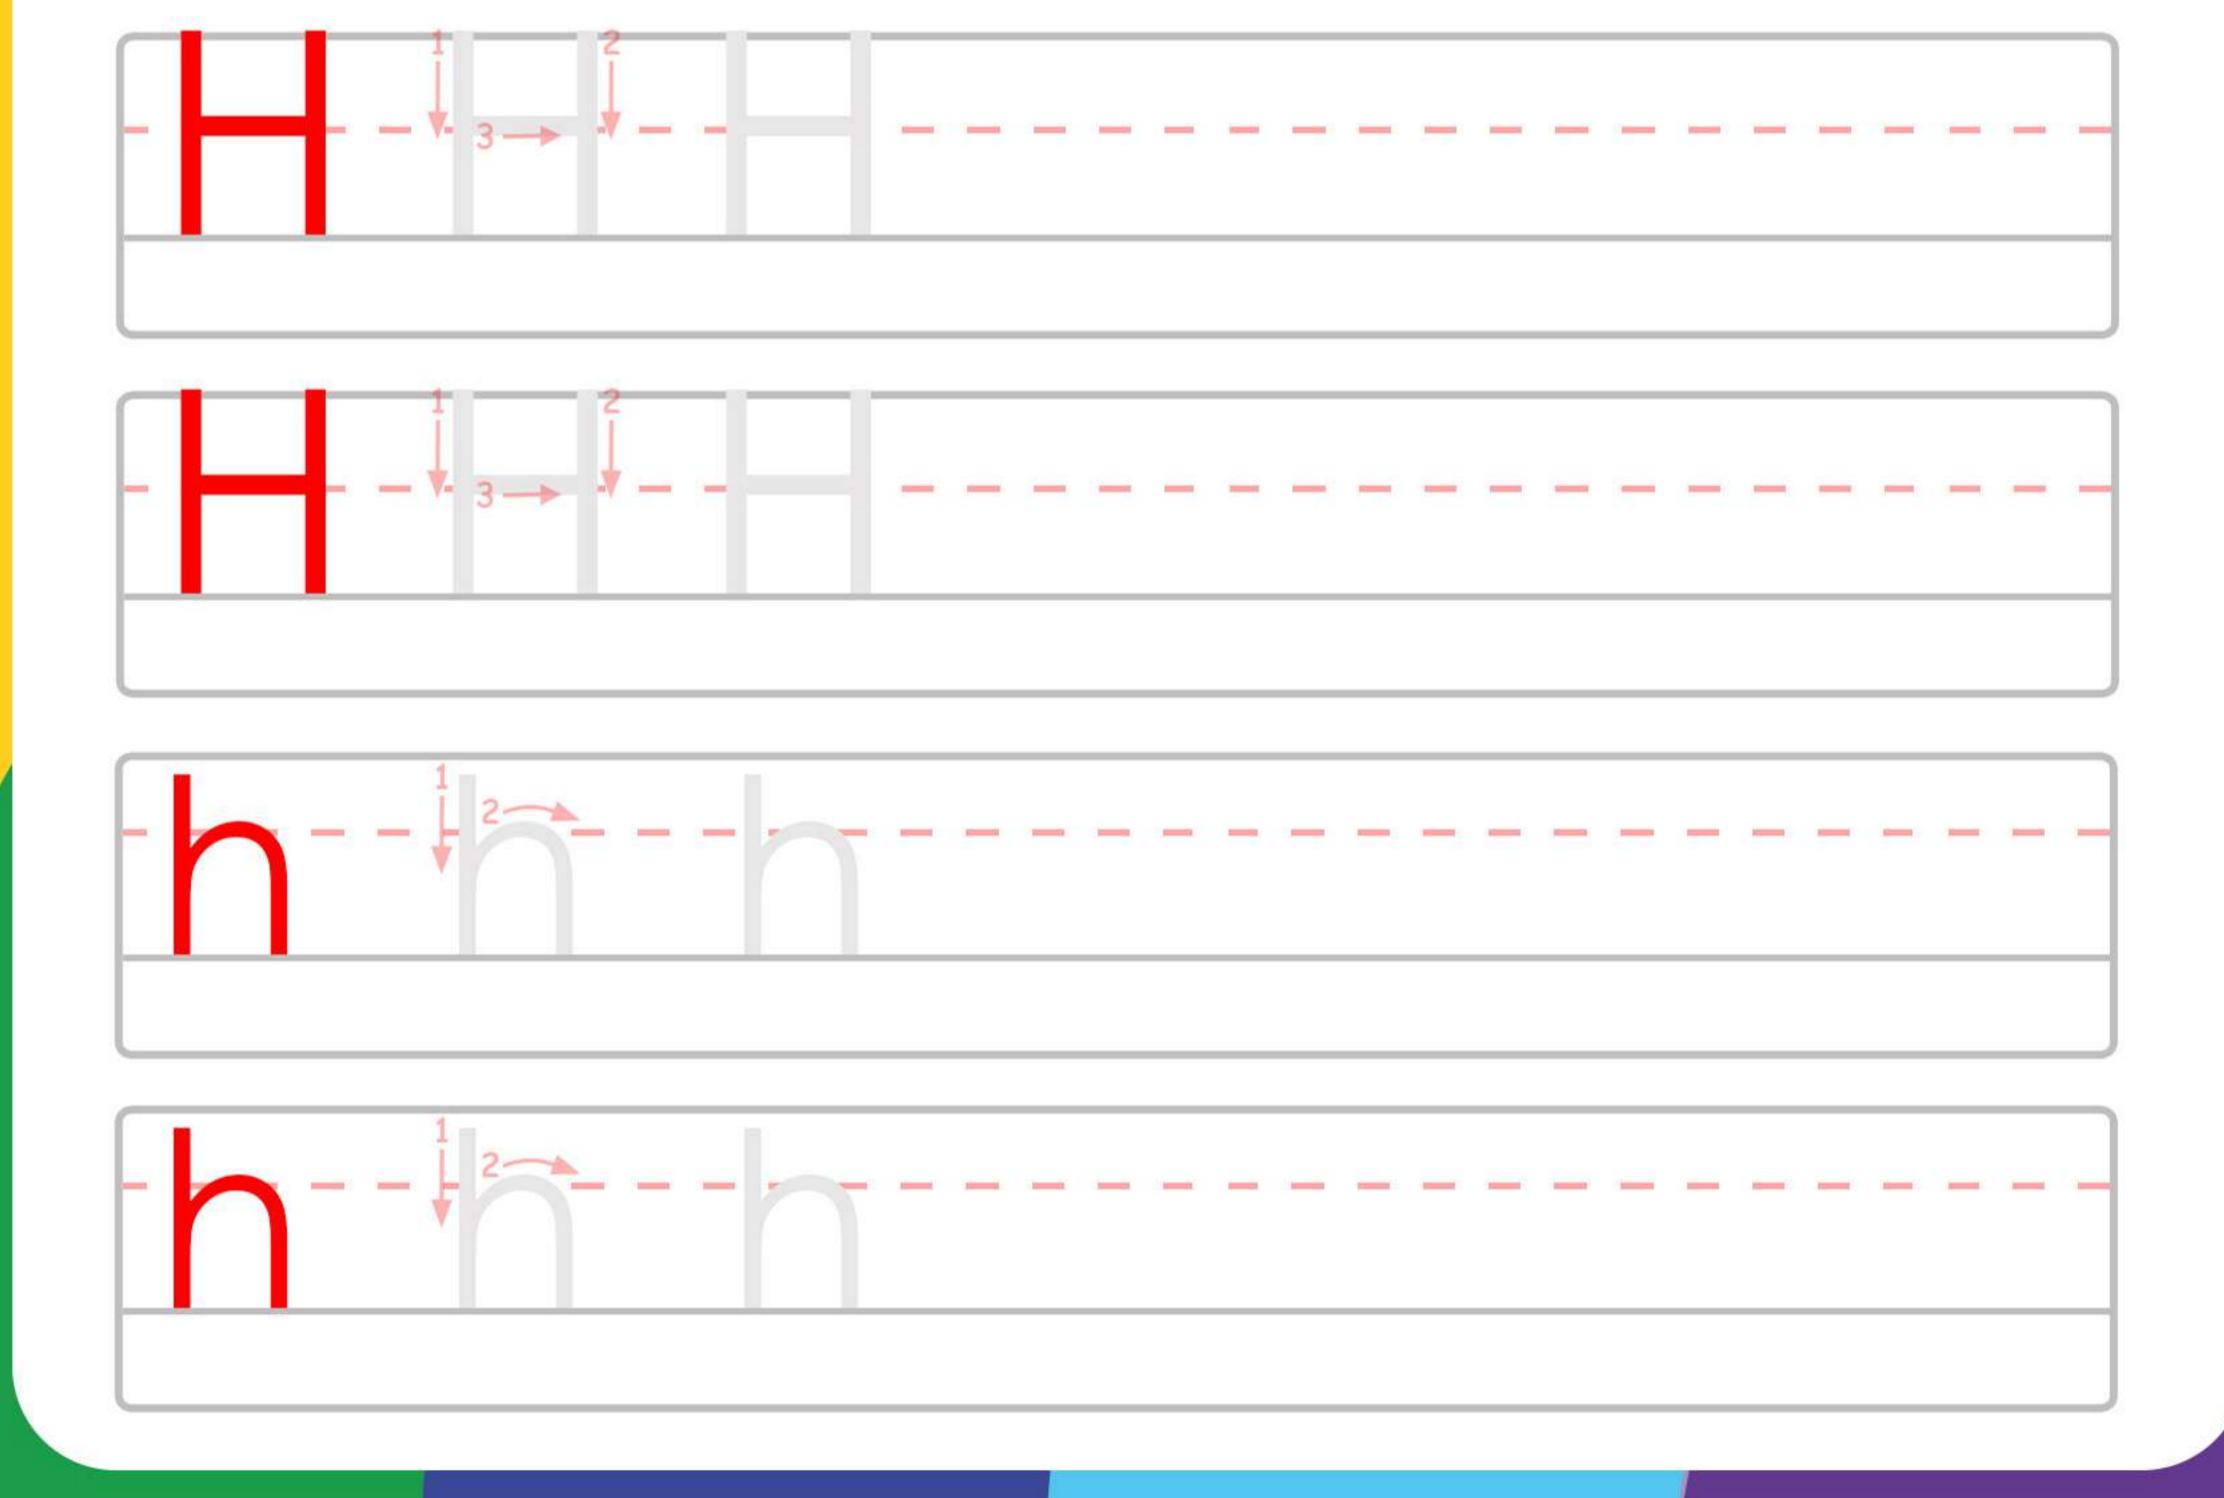

Draw a picture of something beginning with the letter G.

2 ---

Circle the correct letters.

bgiAsgxk
bJGgBbfg
deADG

Trace the letters.

Draw a picture of something beginning with the letter H.

Circle the correct letters.

n h i A s d x k
b J H d h b H f
d n h e A h B i

Draw a picture of something beginning with the letter T.

Trace the letters.

Circle the correct letters.

b L I A s I o k
i b I K d i q W
i o i d B I e D

02

02

Draw a picture of something beginning with the letter T.