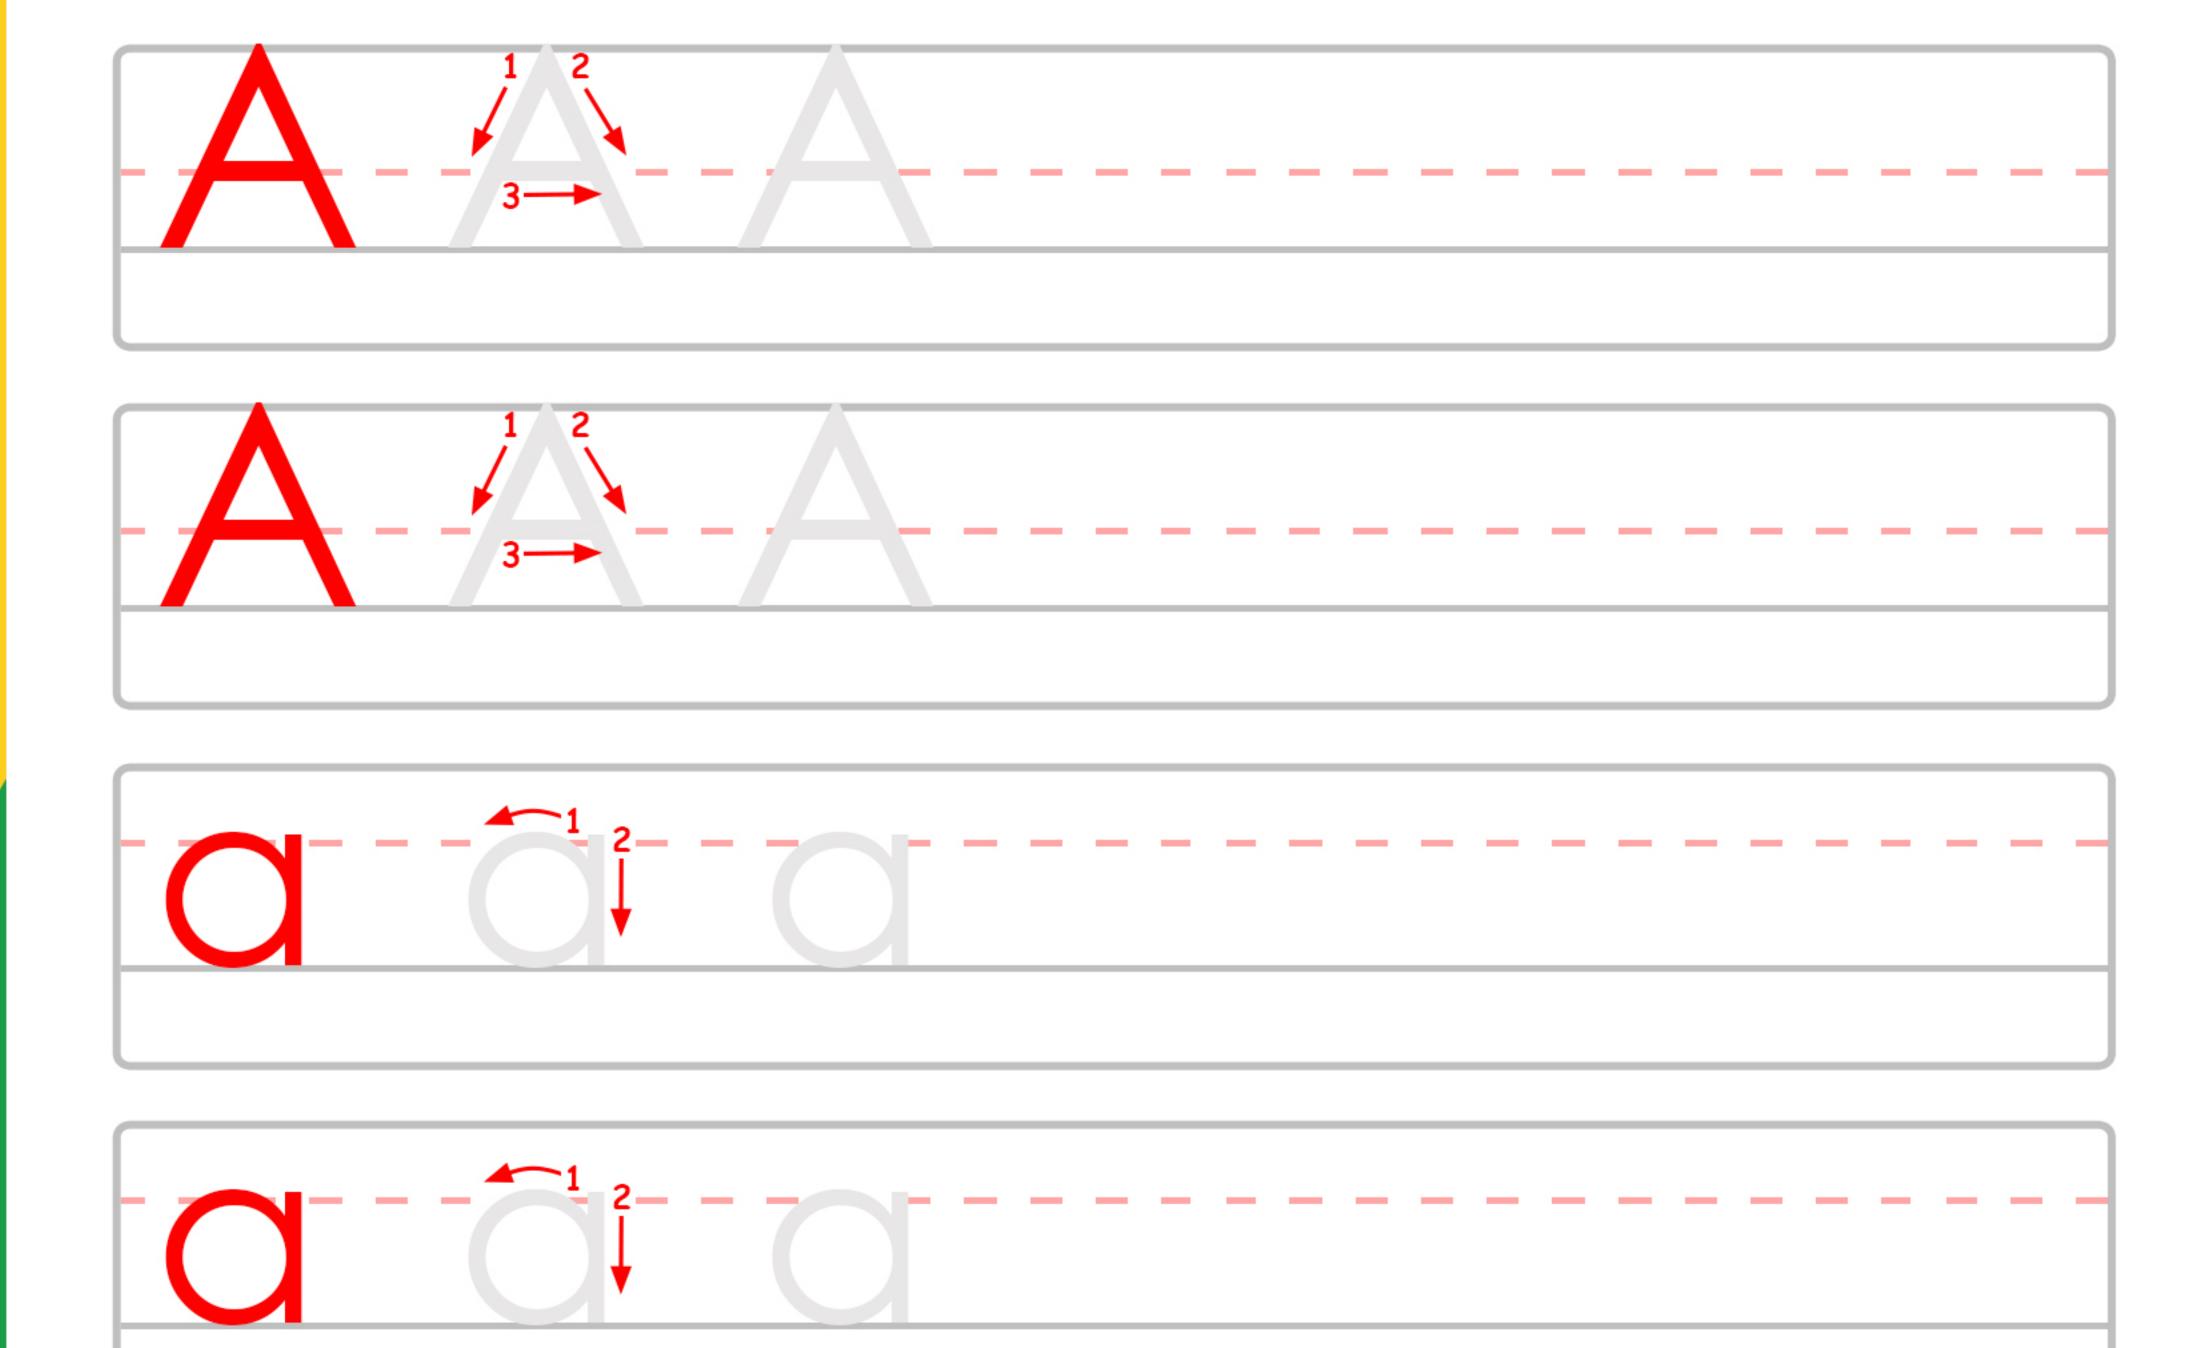

Draw a picture of something beginning with the letter 'A'.

Trace the letters.

Circle the correct letters.

a e i A s d x k
a J k d n d f f
d i d e A D A

Trace the letters.

Draw a picture of something beginning with the letter B.