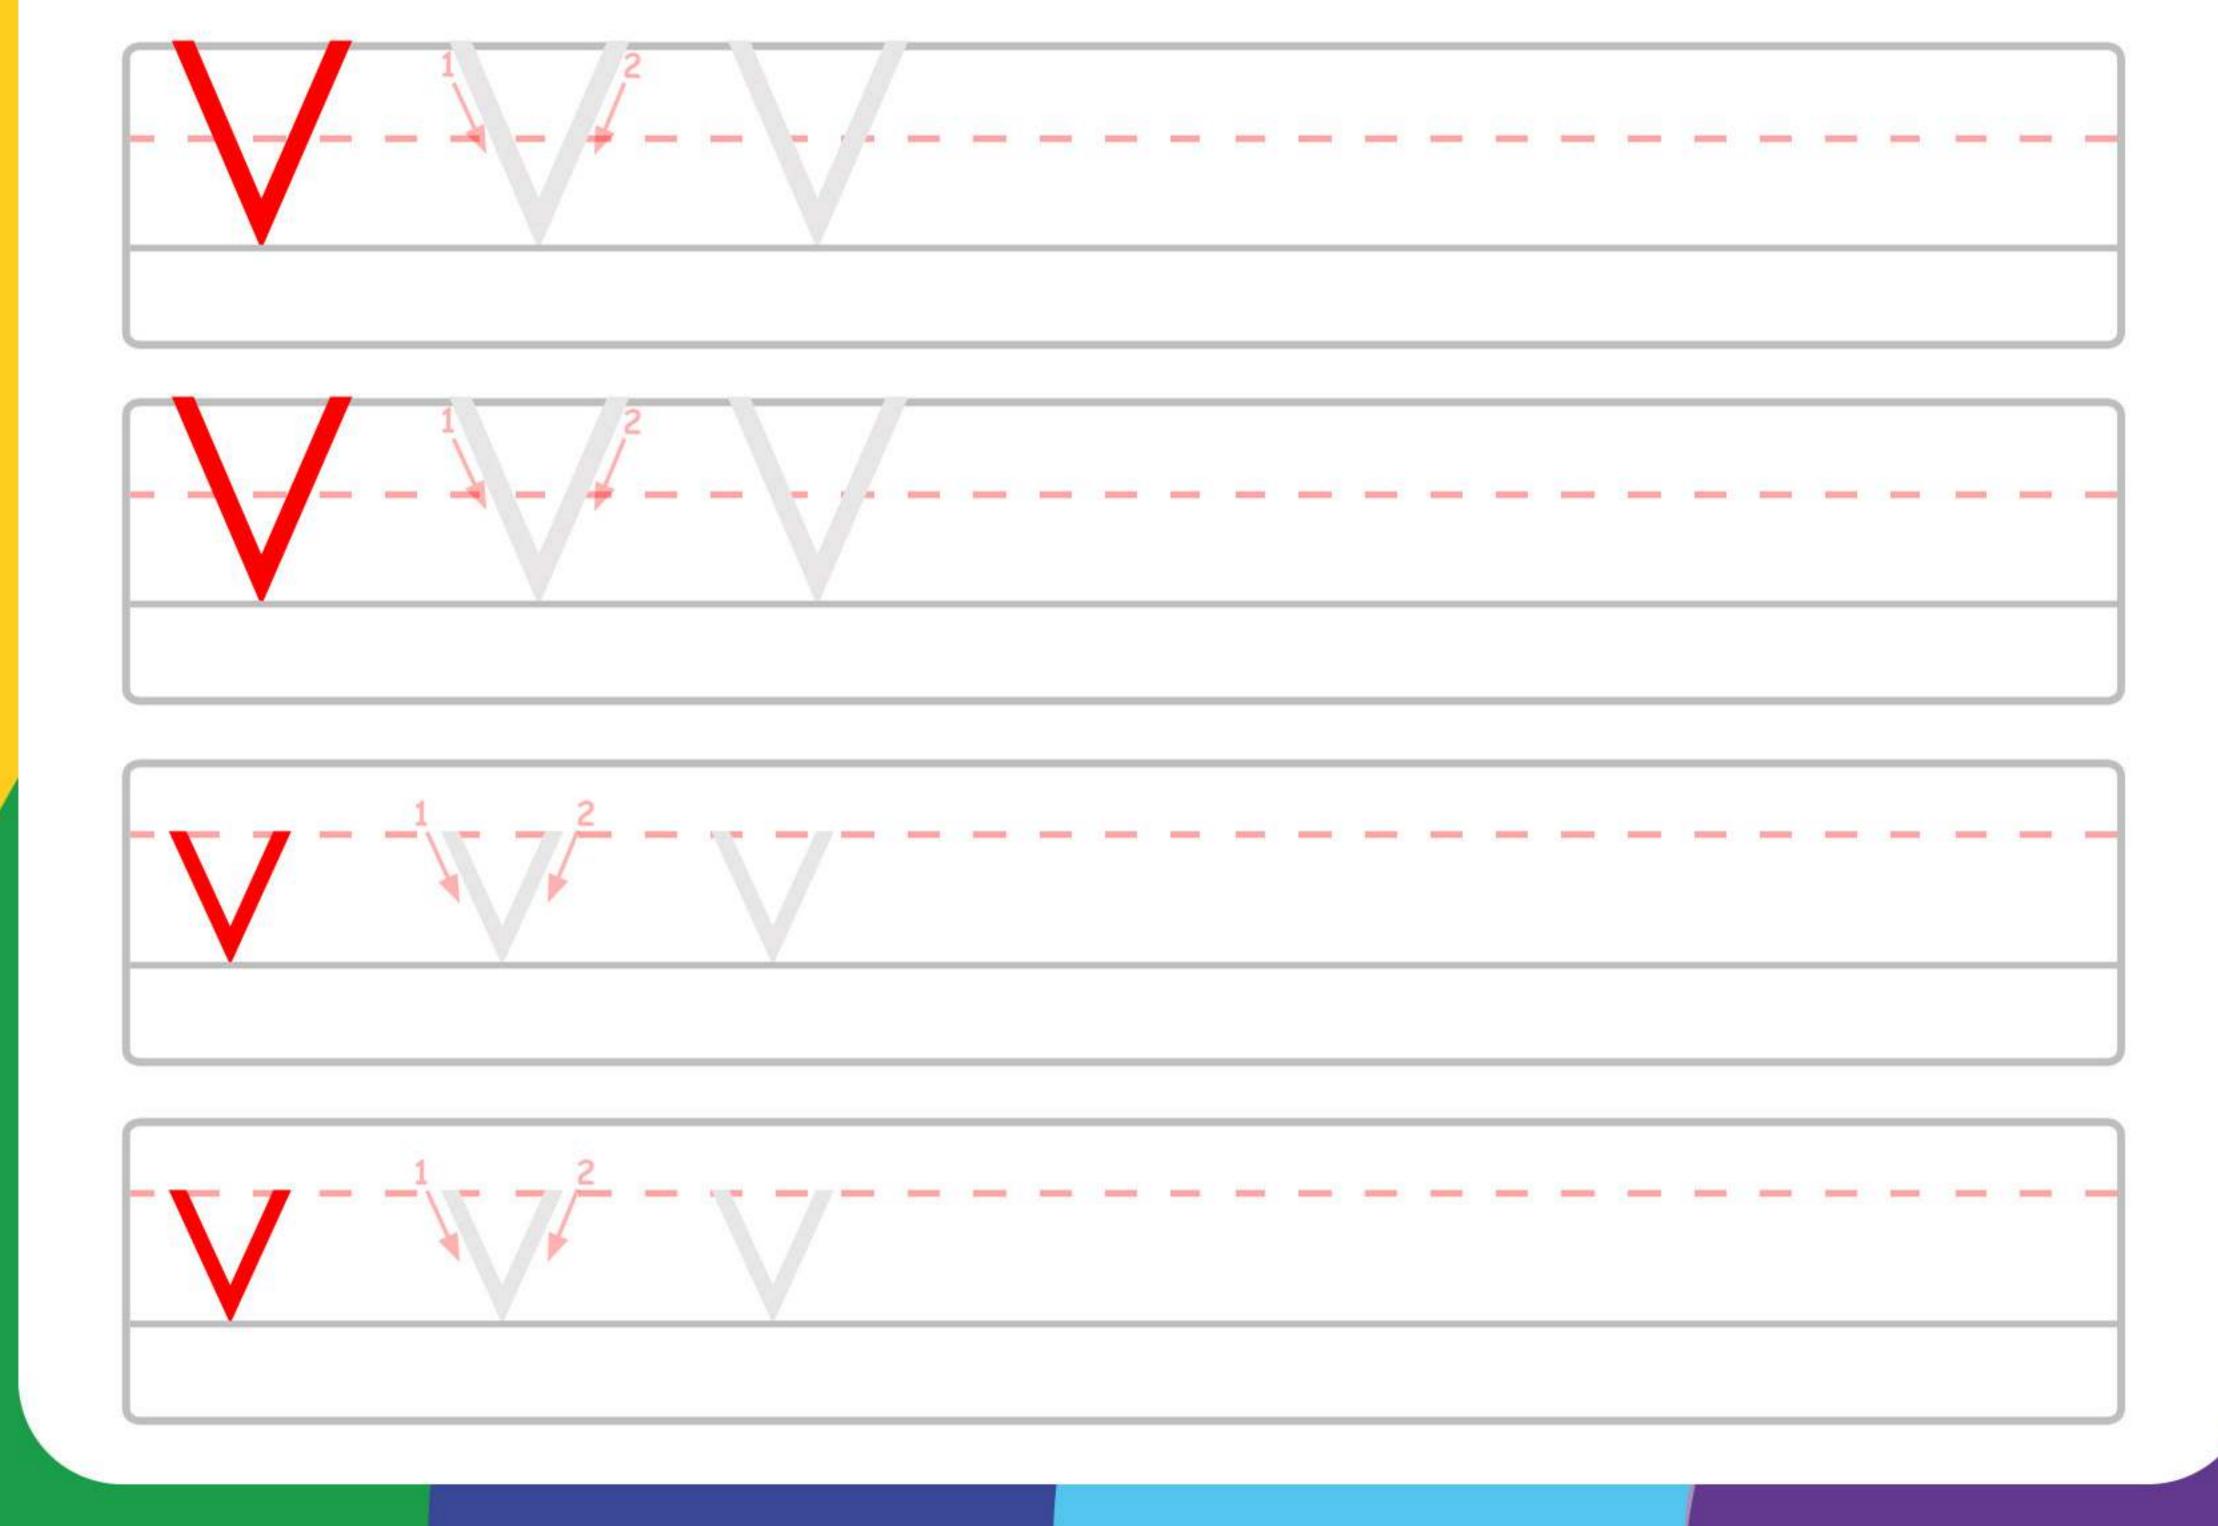

Circle the correct letters.

b V i A s d x k
b J V e B V e f
d w d W v D B

Trace the letters.

Circle the correct letters.

b W i A s m x k
b M k M v b W
f d m d e V n F

Trace the letters.

Circle the correct letters.