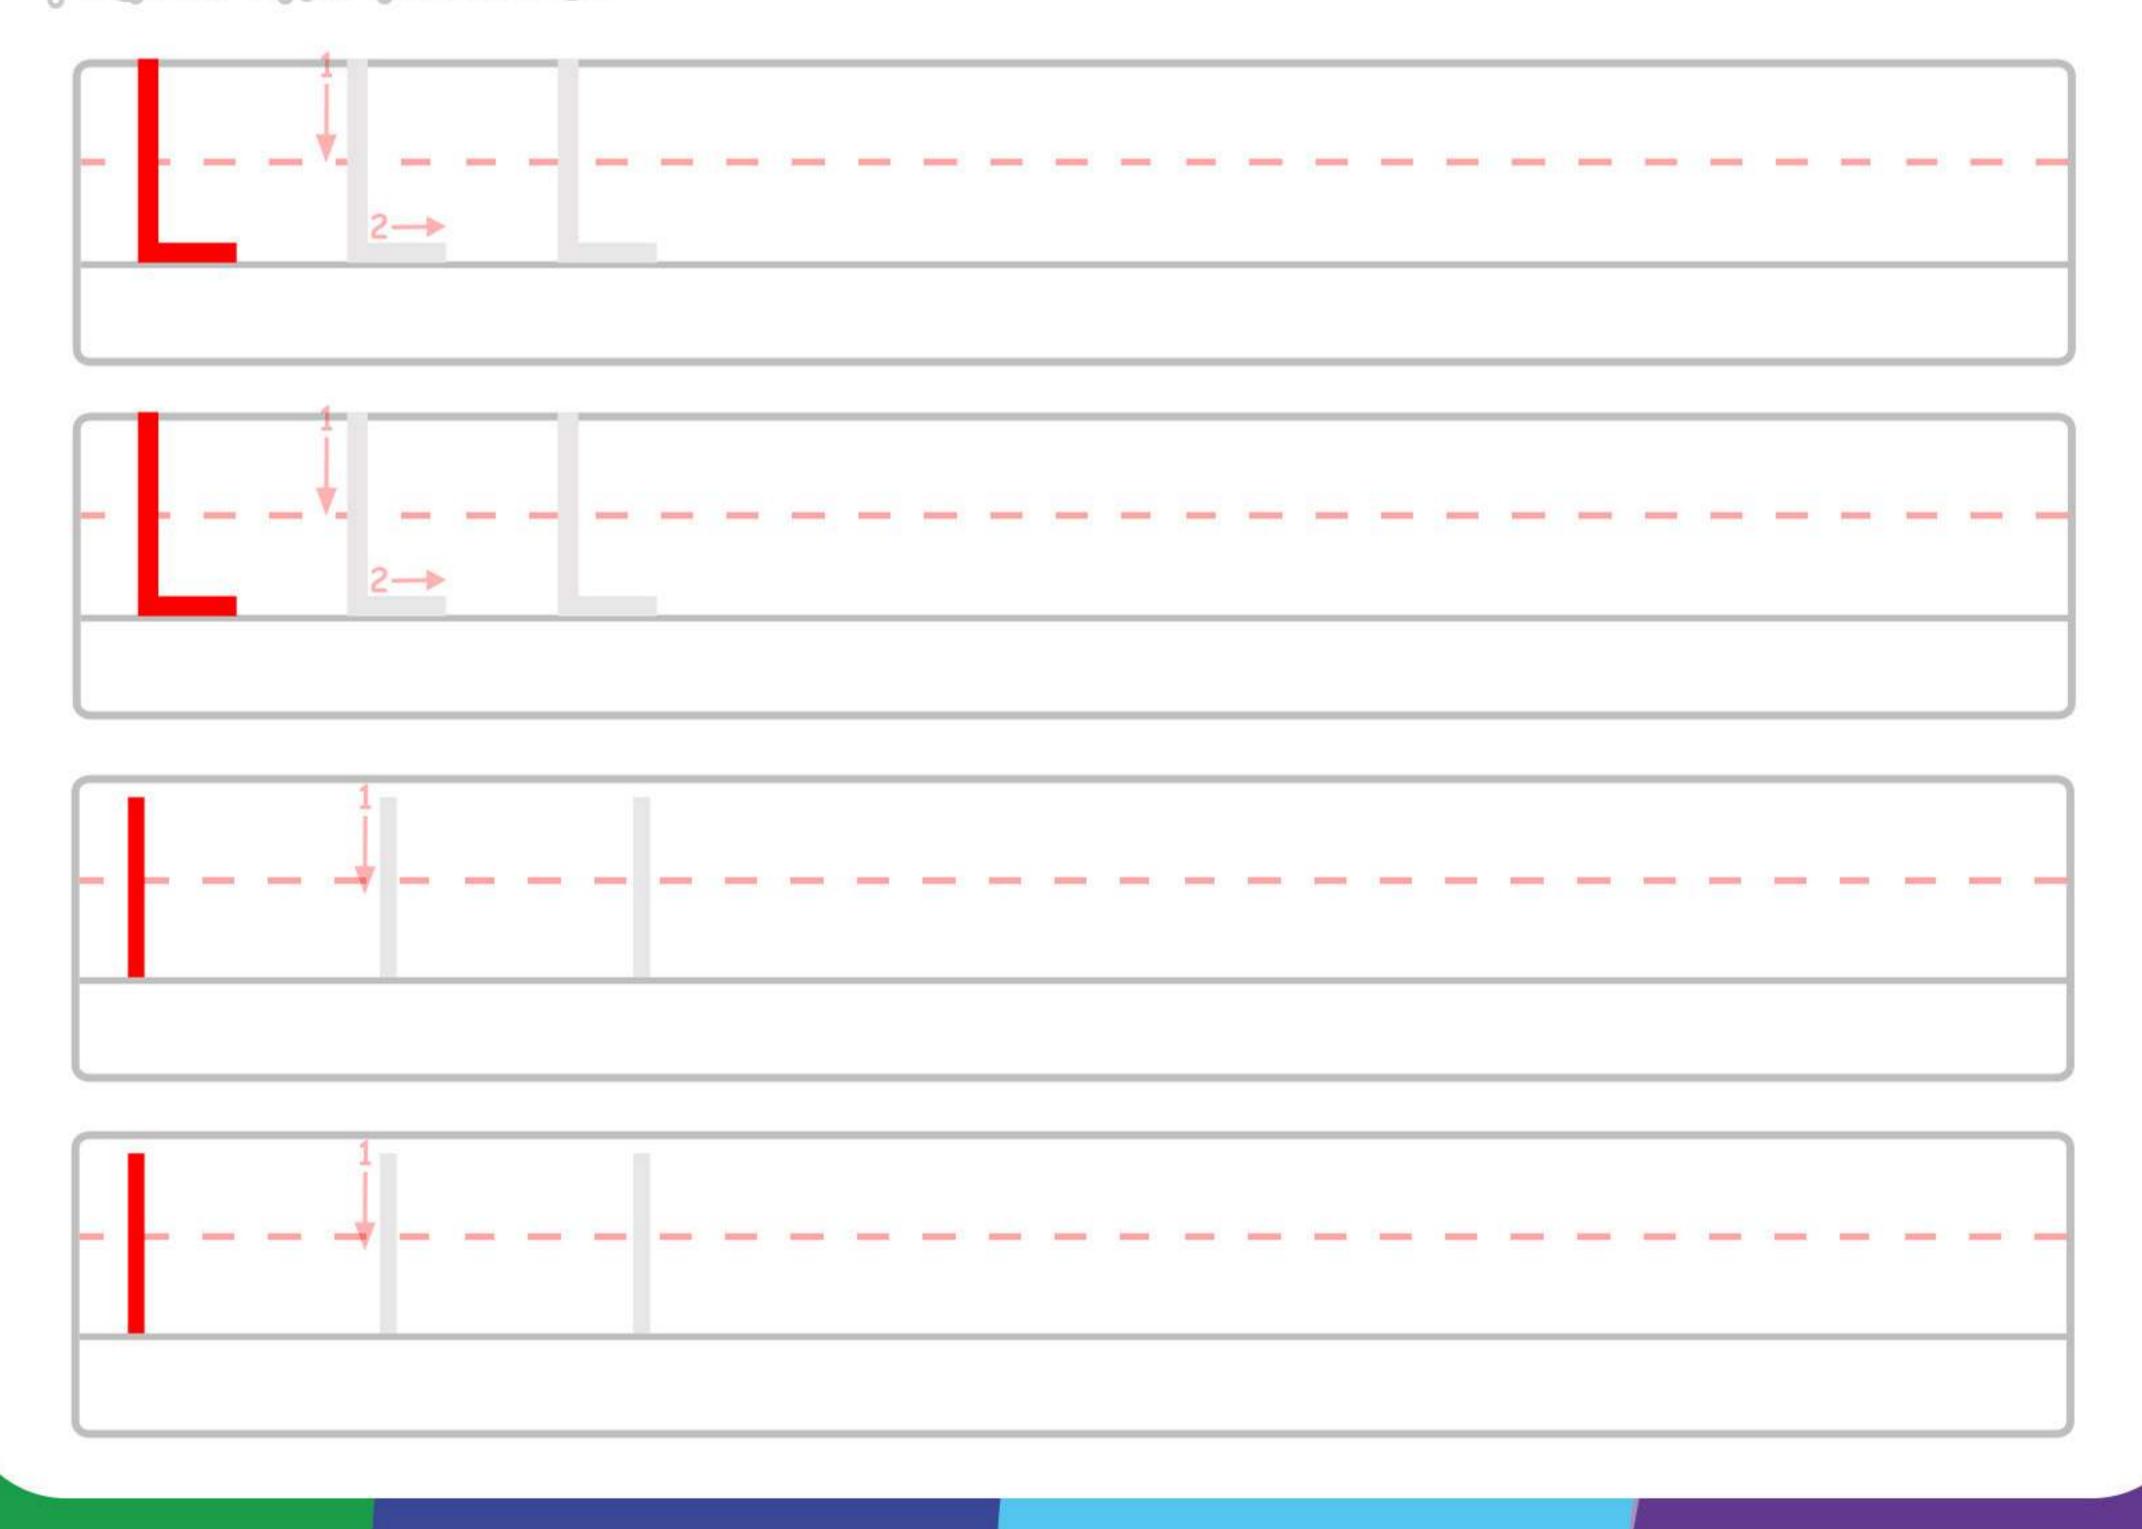

Trace the letters.

Draw a picture of something beginning with the letter L.

Circle the comect letters.

b I i A i d x k
b L J k d B I f
i d B d I A D L

Trace the letters.

Circle the correct letters.

b m i A m d x k
b M n d B b n f
d B d i A M B i