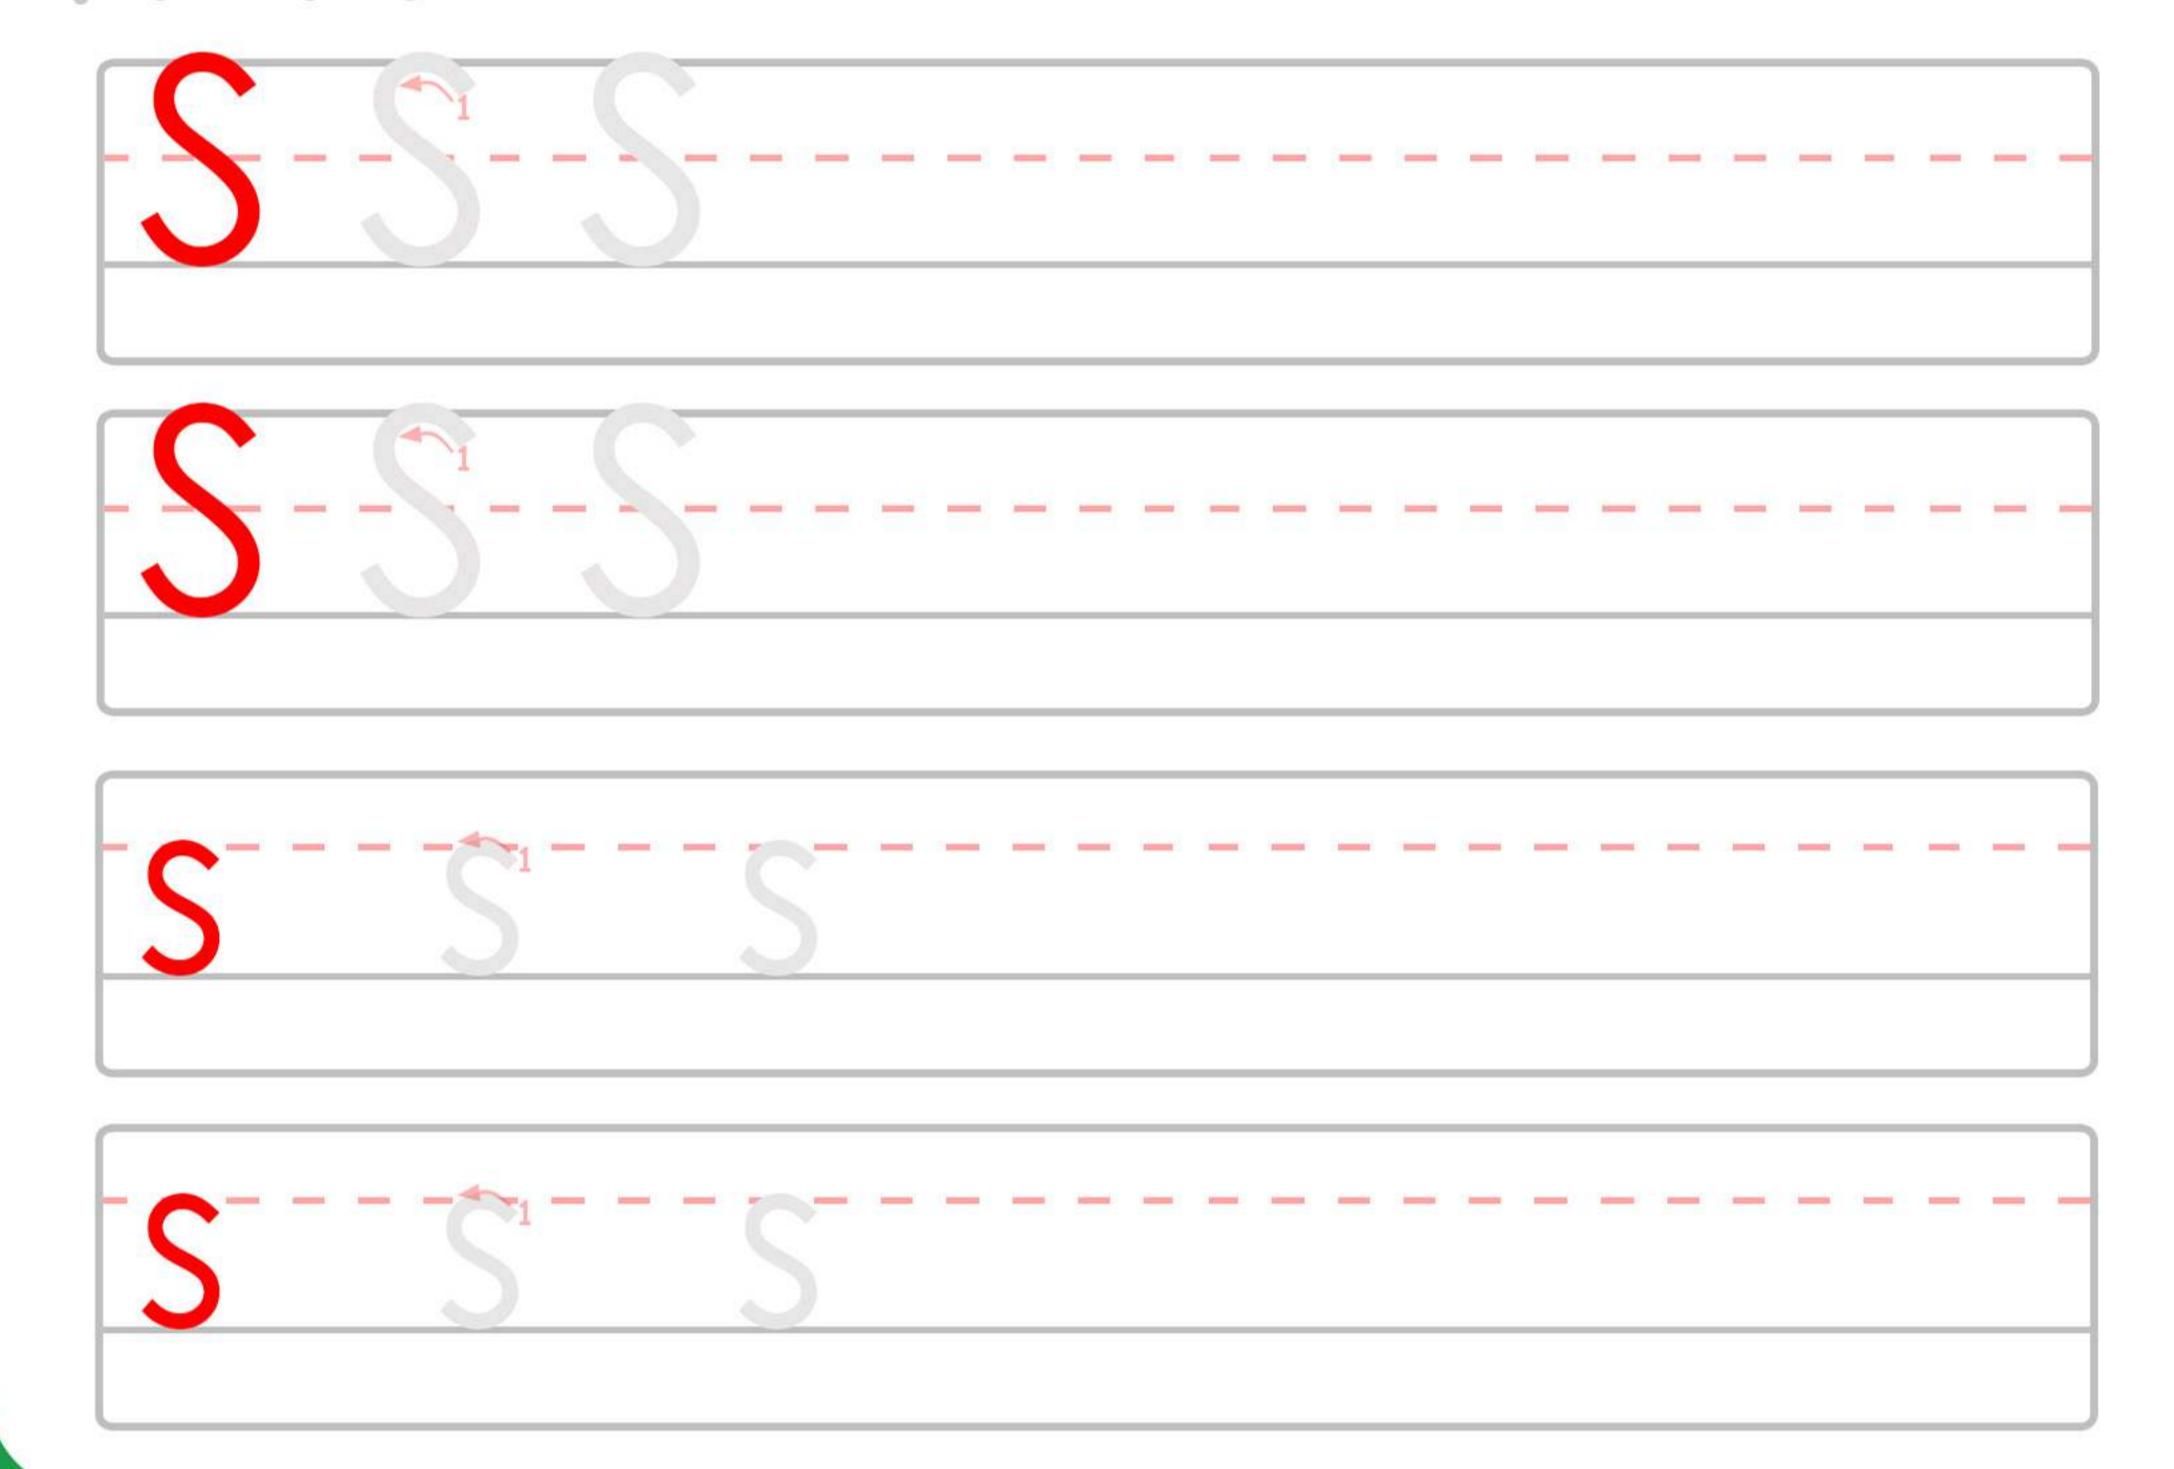

bepAsdxk qJkQBqQf

Circle the correct letters.

Trace the letters.

Draw a picture of something beginning with the letter R.

Circle the correct letters.

reiRsfxk
brkdBrff
deRDF

Draw a picture of something beginning with the letter S.

Trace the letters.

Circle the correct letters.

b s i A s d S k
b Z k d S s z s
d B s e A Z B i

Trace the letters.

Draw a picture of something beginning with the letter T.

Circle the correct letters.

b I t A s d x k
T J k d t t T f
d B t T A D I i