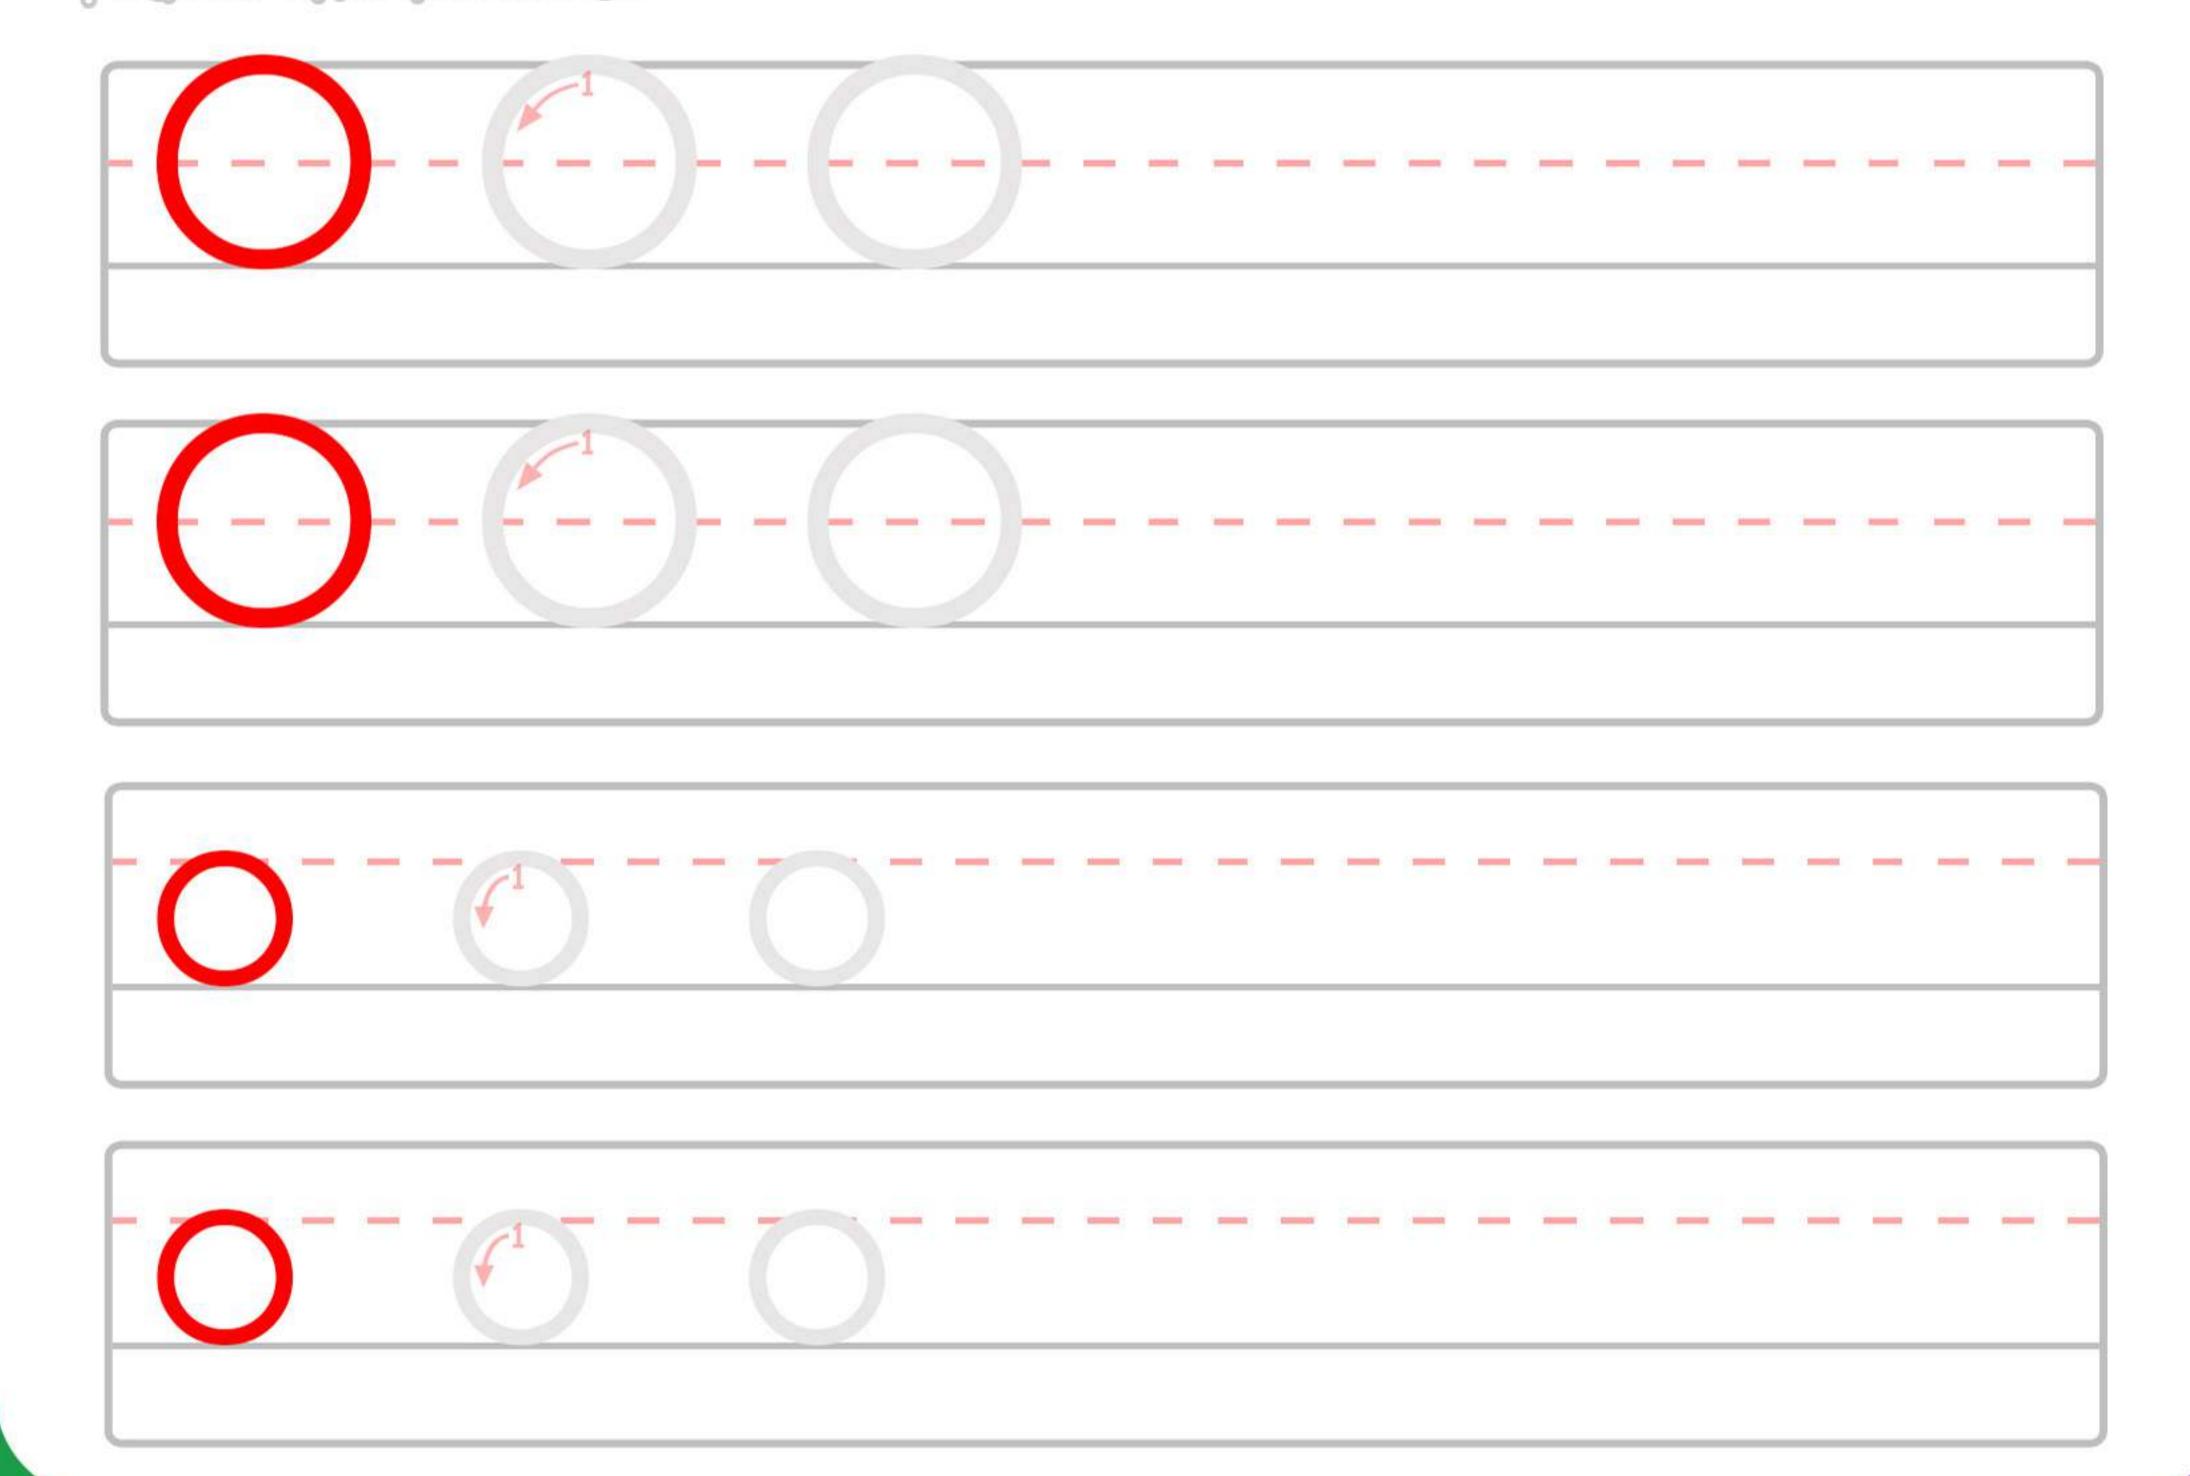

Trace the letters.

Circle the correct letters.

b n i A s N n k
b m k d m b l f
d N d N A D i l

Trace the letters.

Circle the correct letters.

boiAsdxO bJkdBoff dOdoAaB

Circle the correct letters.

b p i A s d x p
b P p d B b f f
d B d P d A D