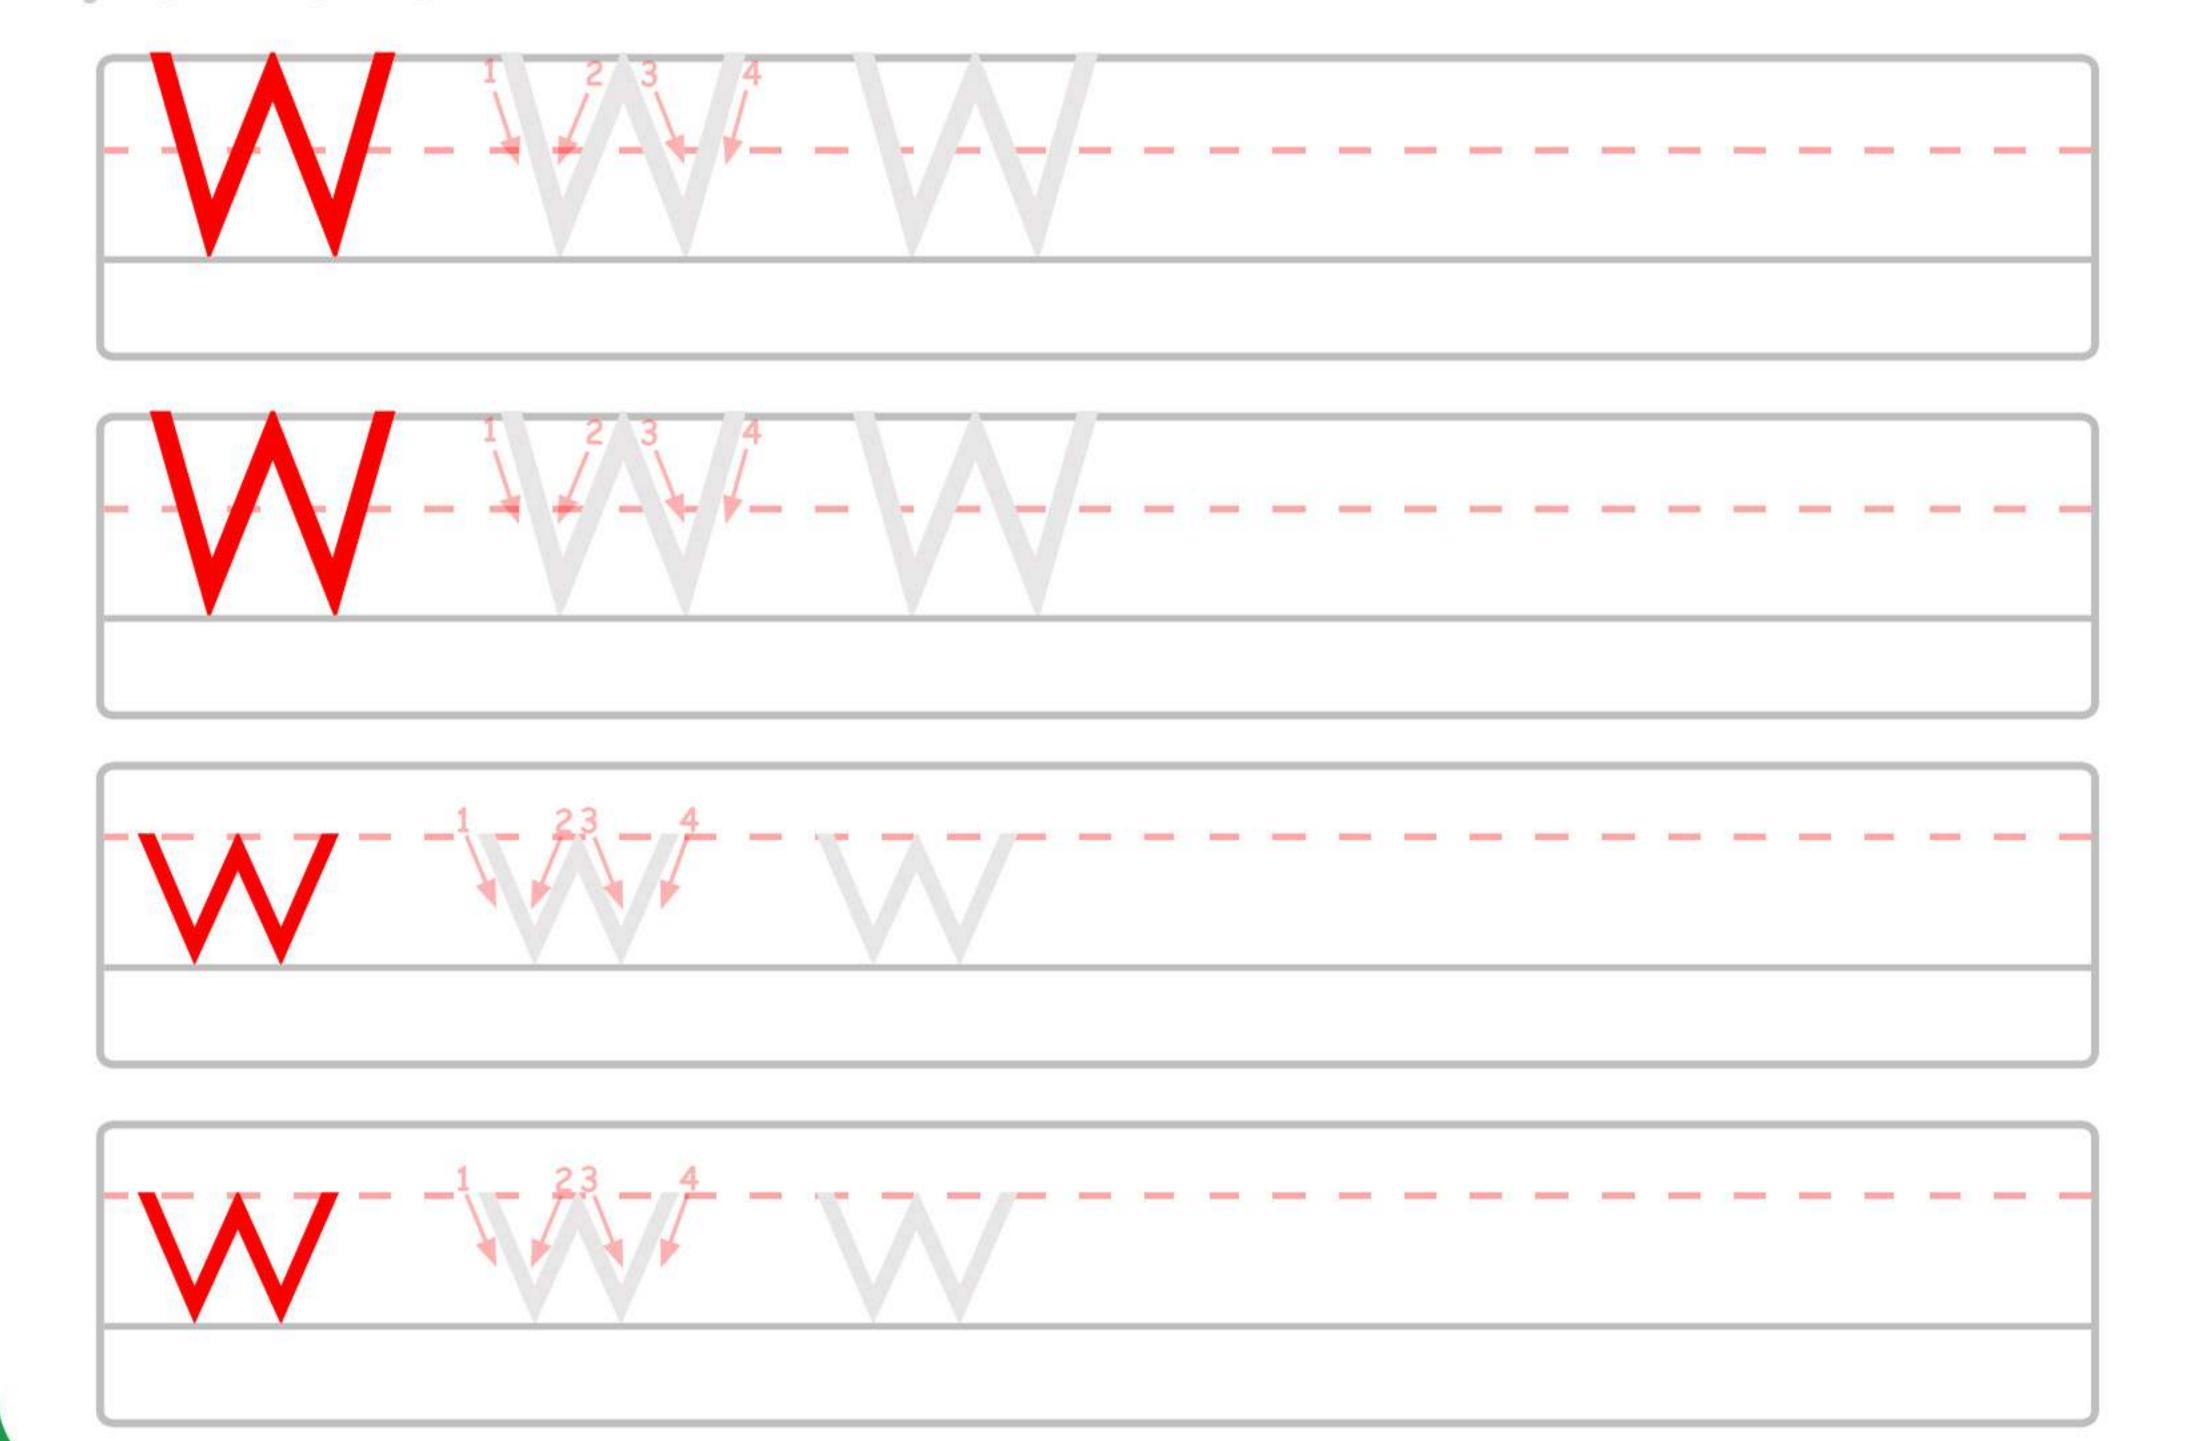

Circle the correct letters.

b V i A s d x k
b J V e B V e f
d w d W v D B

Trace the letters.

Circle the correct letters.

b W i A s m x k
b M k M v b W
f d m d e V n F

Trace the letters.

Circle the correct letters.