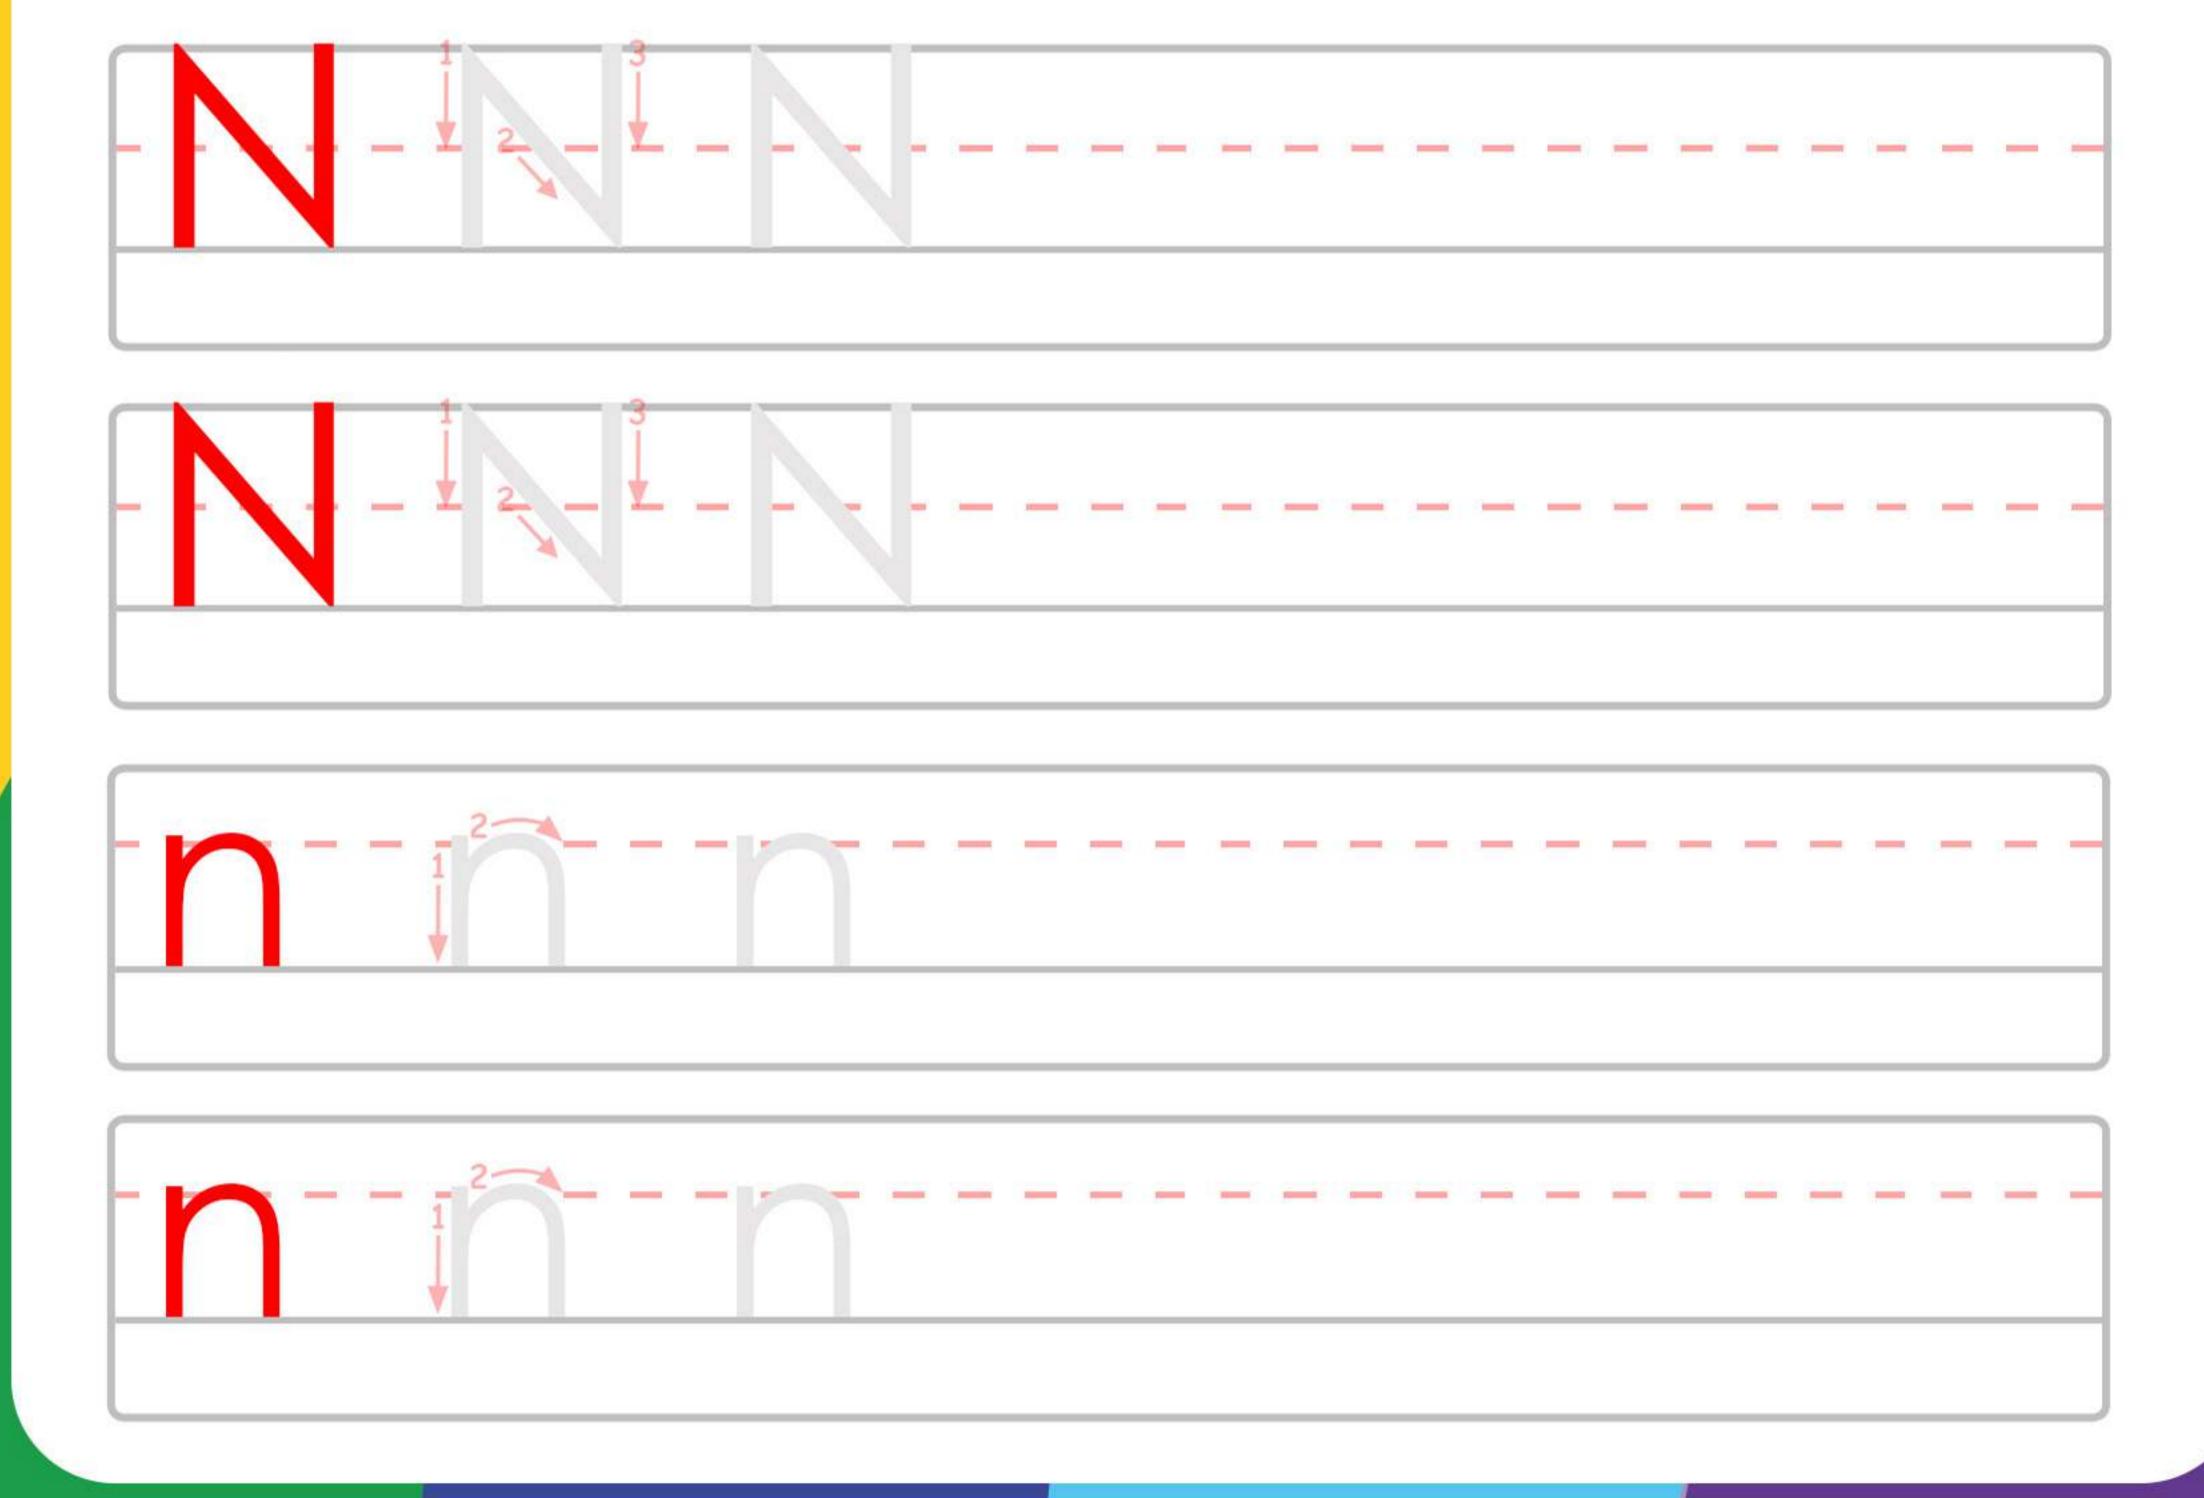

Trace the letters.

Draw a picture of something beginning with the letter L.

Circle the comect letters.

b I i A i d x k
b L J k d B I f
i d B d I A D L

Trace the letters.

Circle the correct letters.

b m i A m d x k
b M n d B b n f
d B d i A M B i

Trace the letters.

Circle the correct letters.

b n i A s N n k
b m k d m b l f
d N d N A D i l

Trace the letters.

Circle the correct letters.

boiAsdxO bJkdBoff dOdoAaB

Circle the correct letters.

b p i A s d x p
b P p d B b f f
d B d P d A D