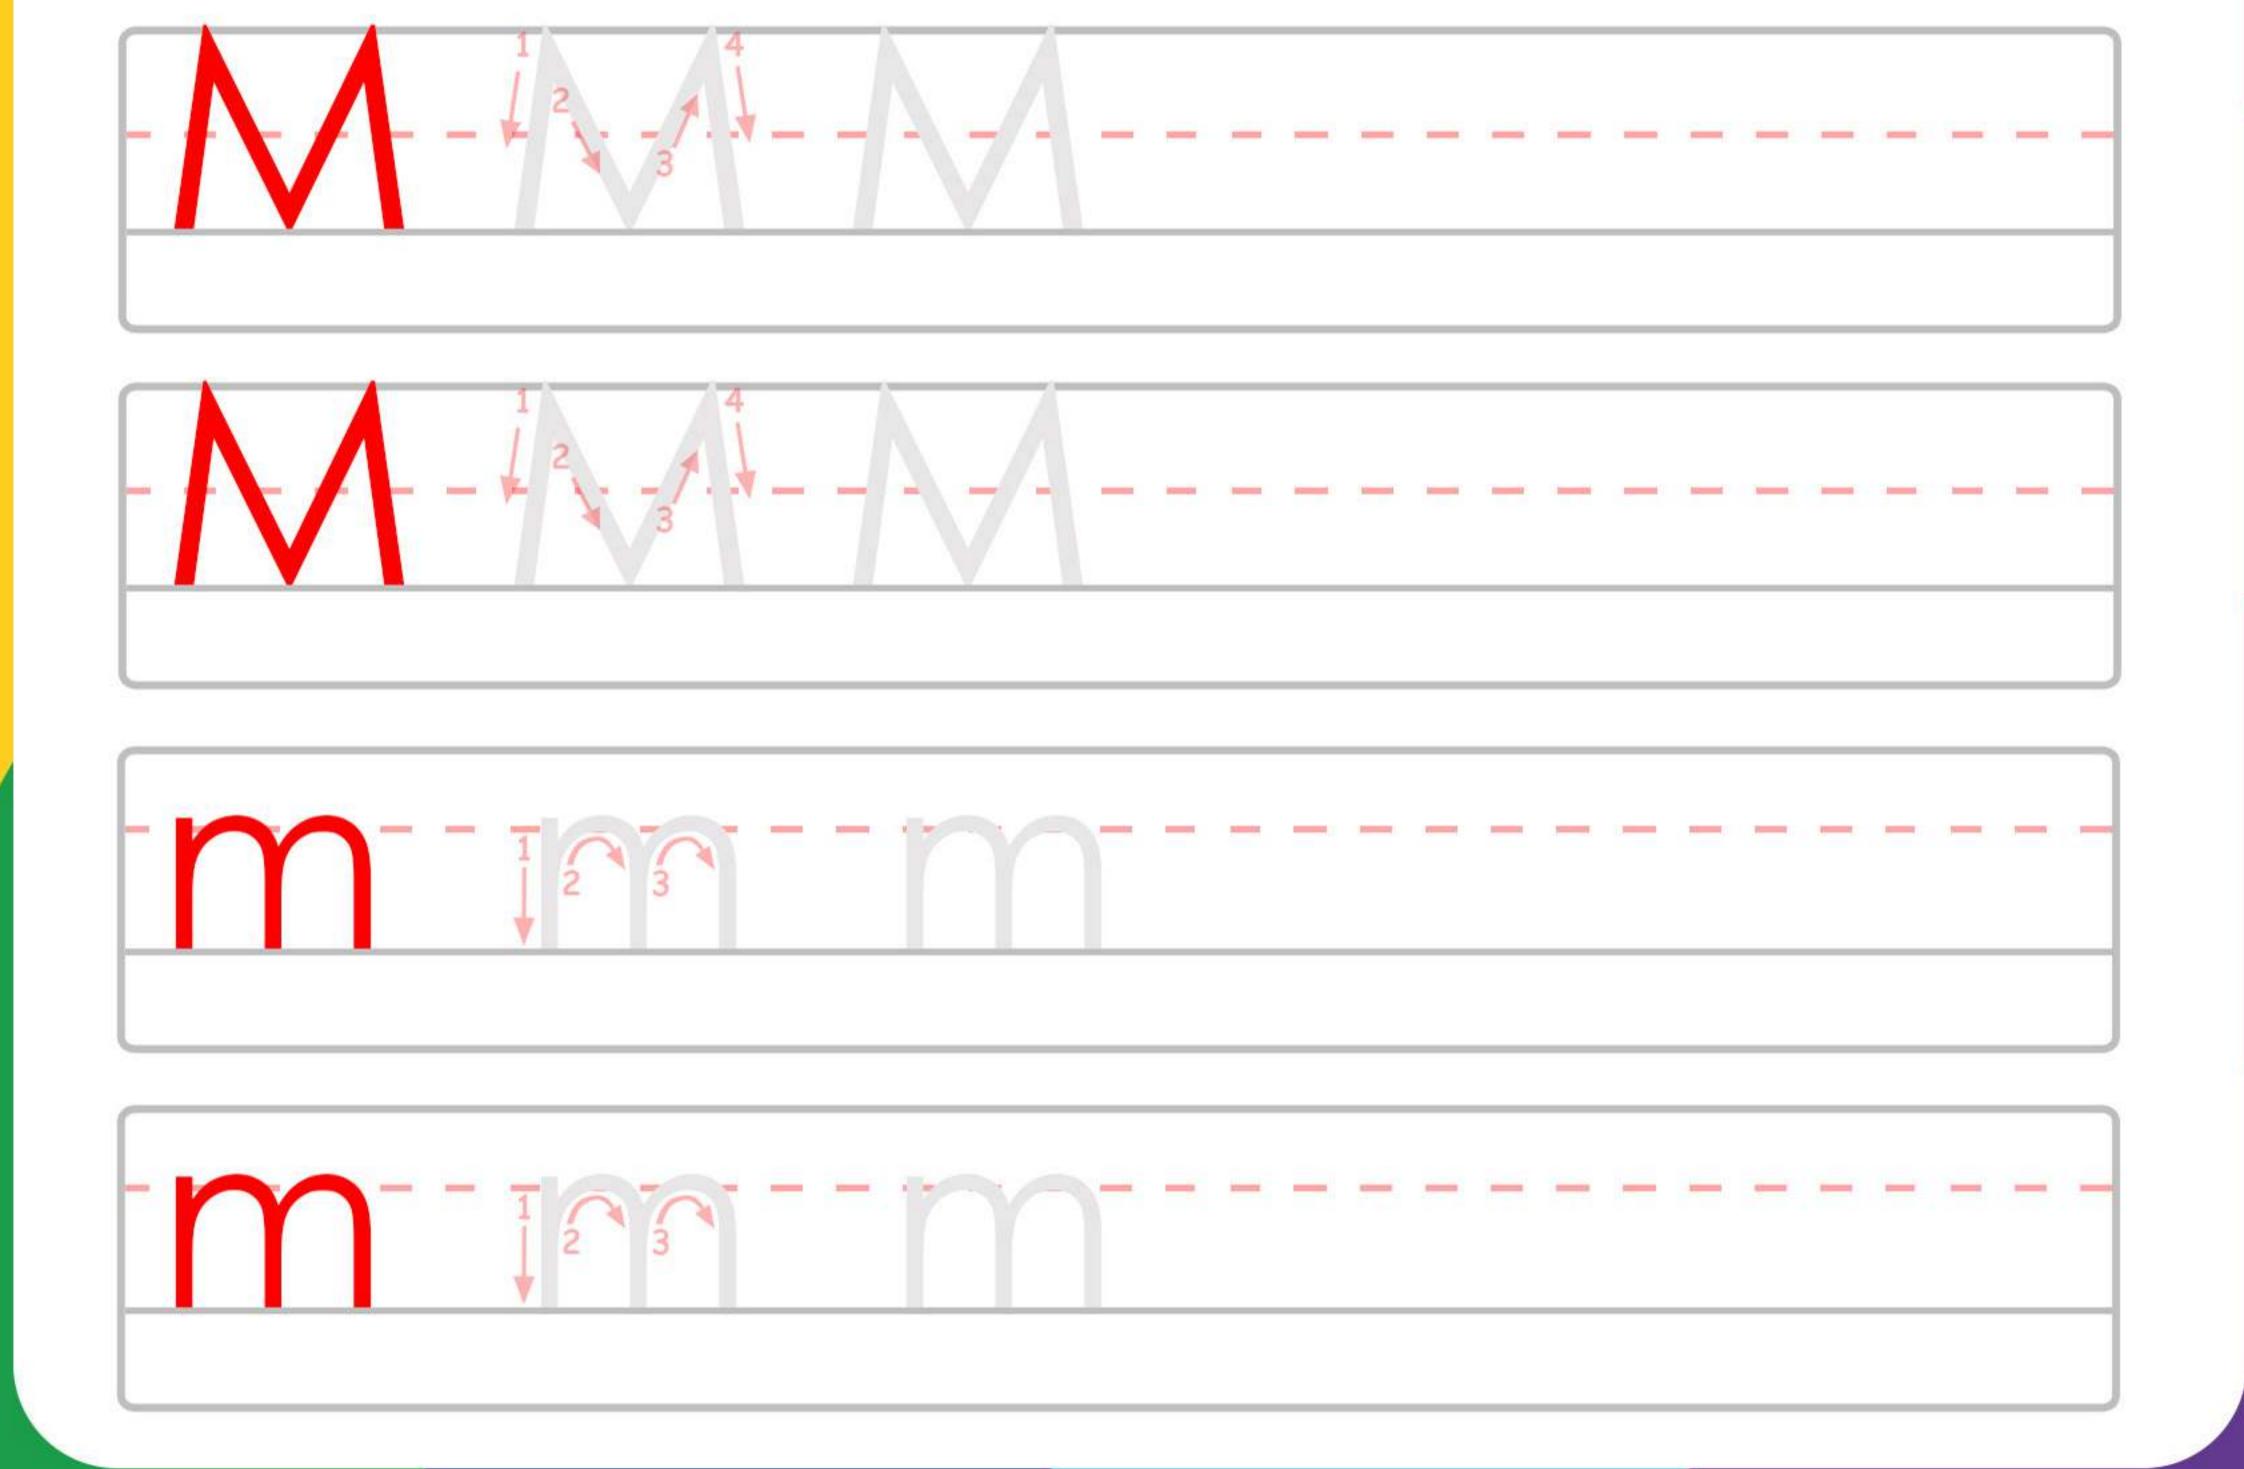

Trace the letters.

Draw a picture of something beginning with the letter L.

Circle the comect letters.

b I i A i d x k
b L J k d B I f
i d B d I A D L

Trace the letters.

Circle the correct letters.

b m i A m d x k
b M n d B b n f
d B d i A M B i