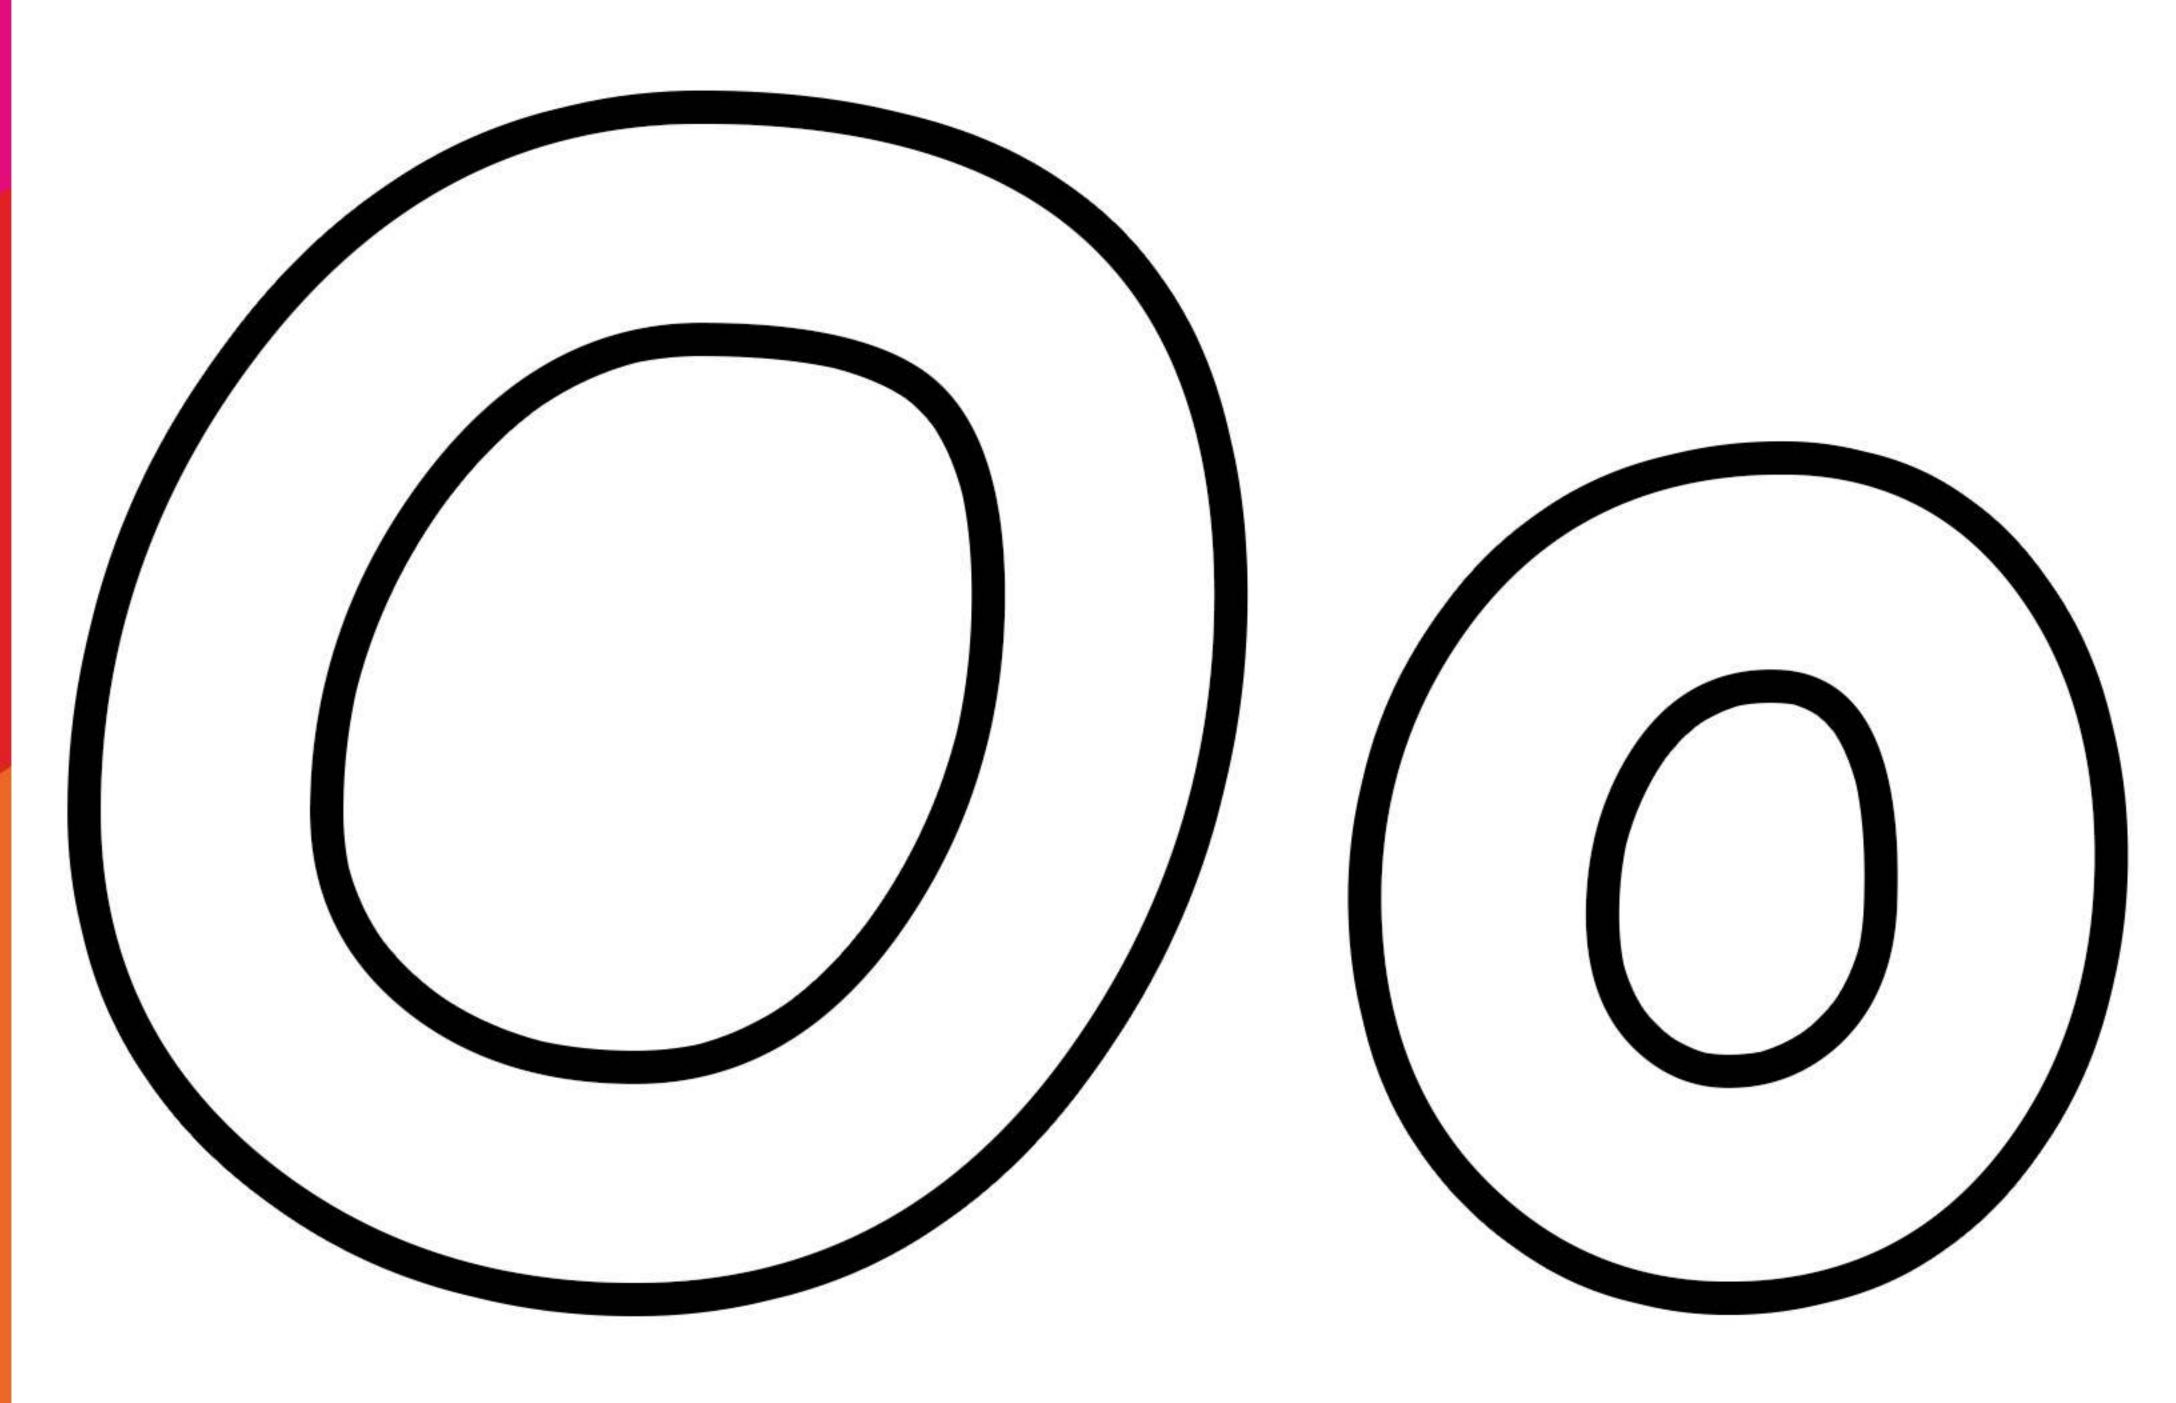

Trace the letters.

Draw a picture of something beginning with the letter O.

Circle the correct letters.

b U i A s d v k
b u k V U b u f
d B d II A II B i

Trace the letters.

Draw a picture of something beginning with the letter V.