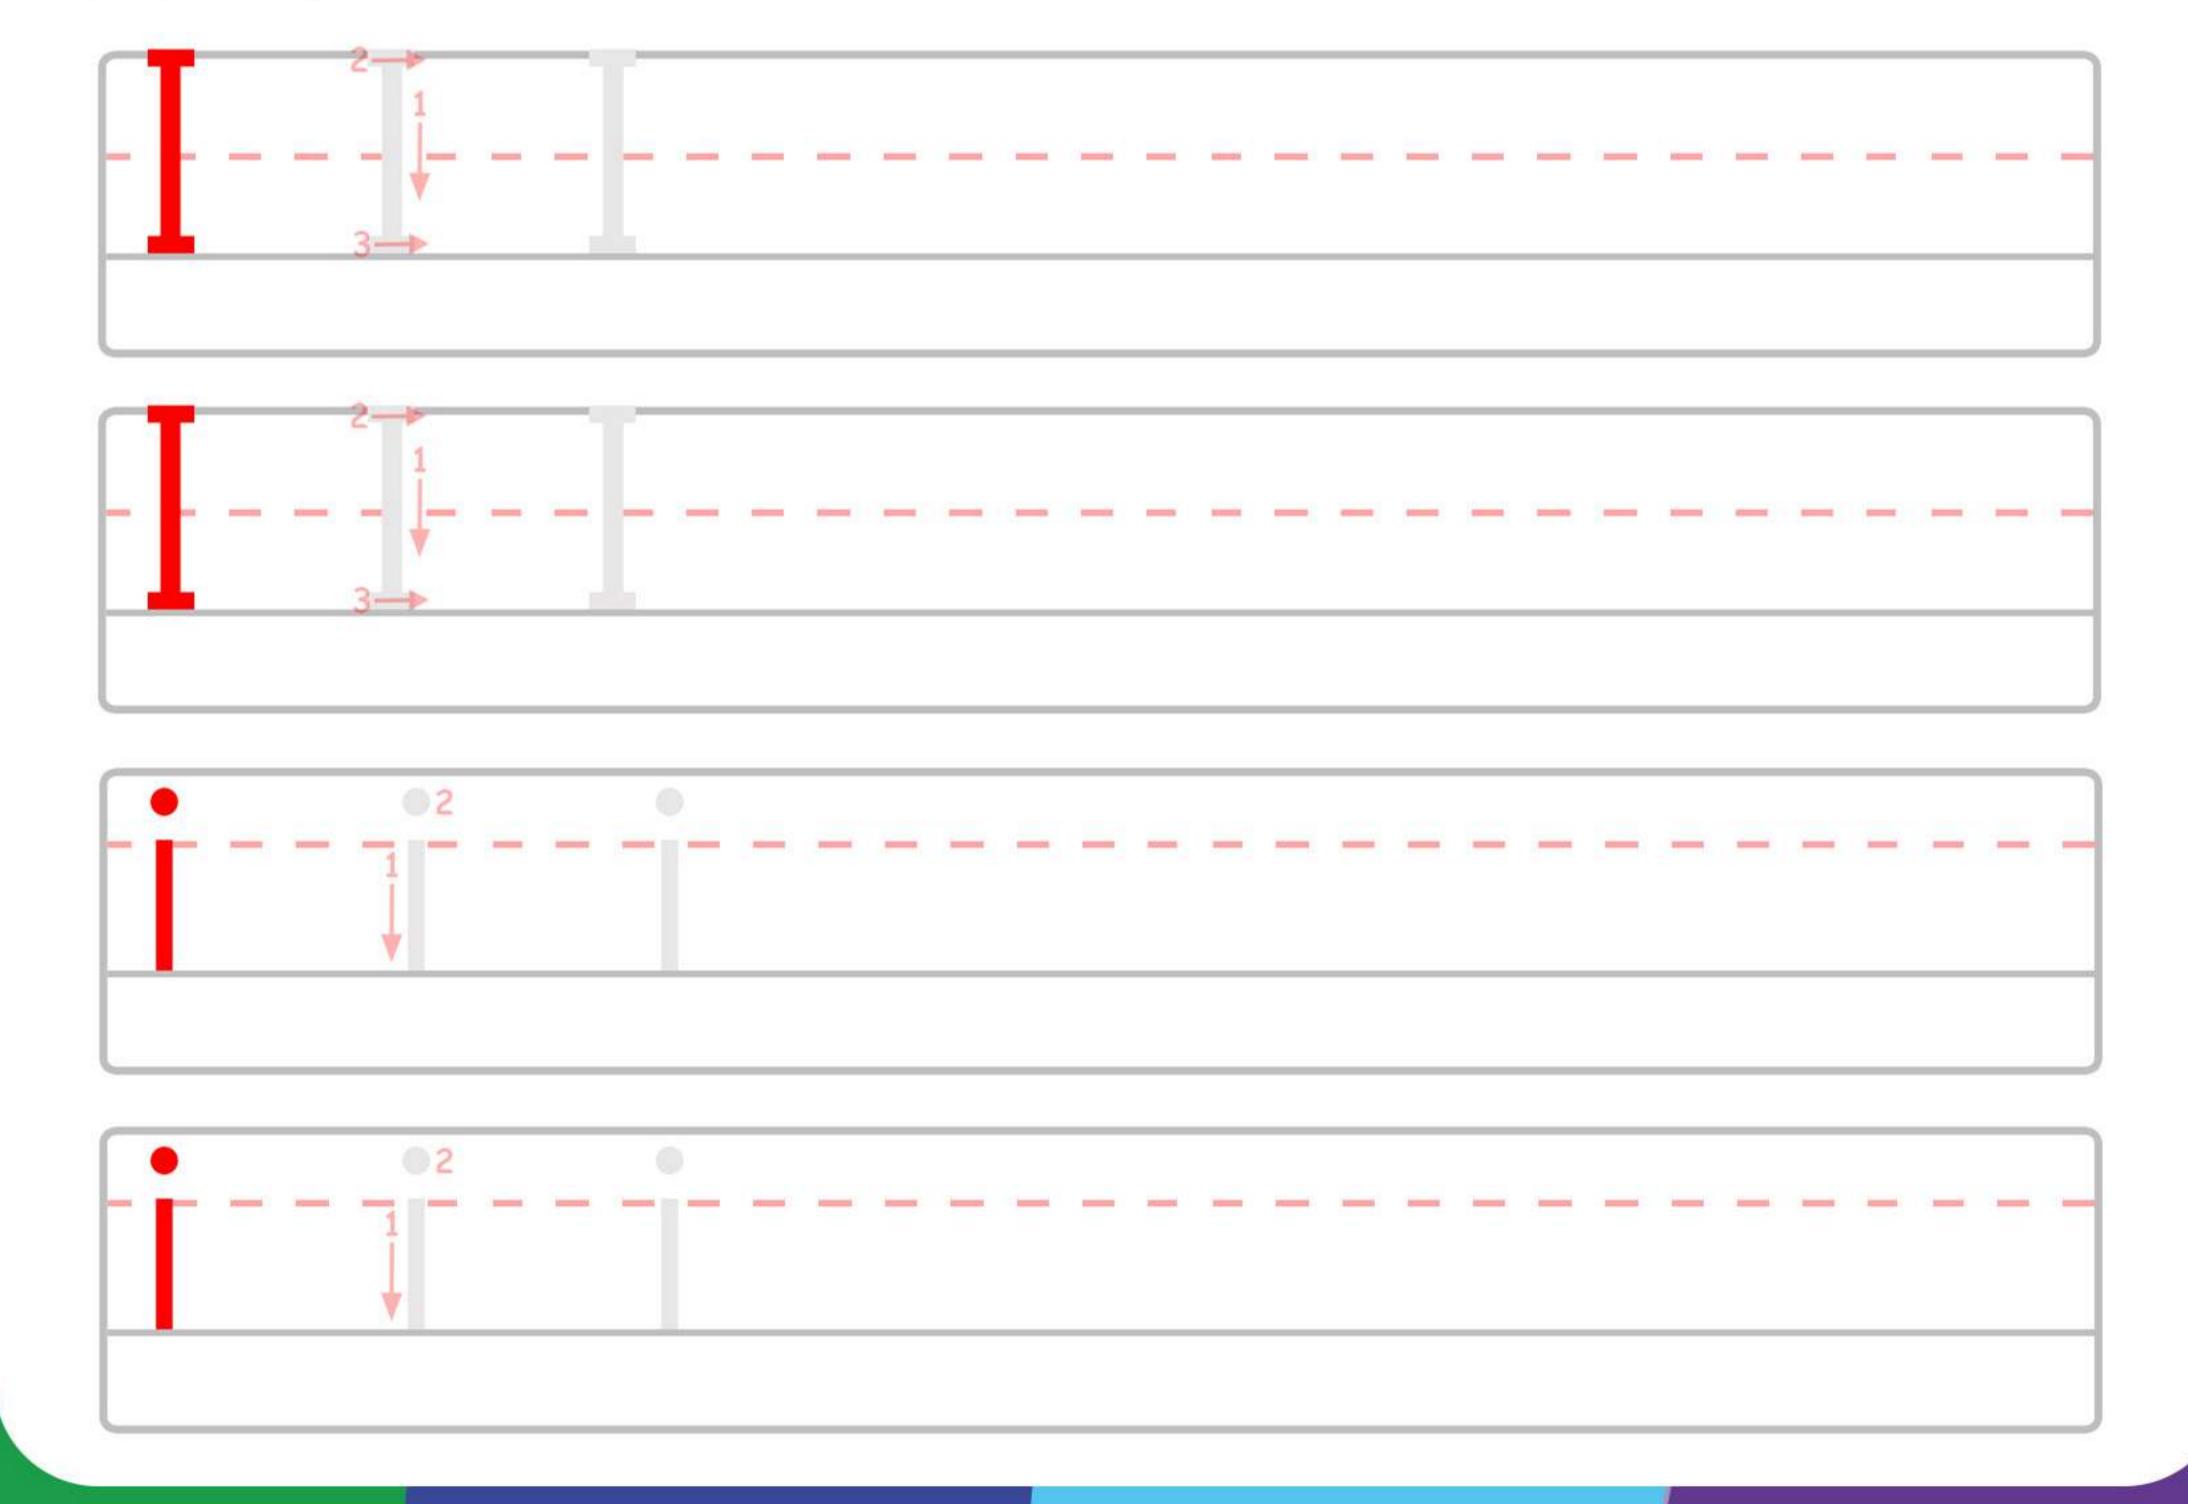

n h i A s d x k
b J H d h b H f
d n h e A h B i

Draw a picture of something beginning with the letter T.

Trace the letters.

Circle the correct letters.

b L I A s I o k
i b I K d i q W
i o i d B I e D

02

02

Draw a picture of something beginning with the letter T.

Circle the correct letters.

b j a s d x k b J k d B j f J

d B d j A D j

Trace the letters.

Draw a picture of something beginning with the letter K.

Circle the correct letters.

b K i A s k x k
b J k d B b K f
d k d k A D B i