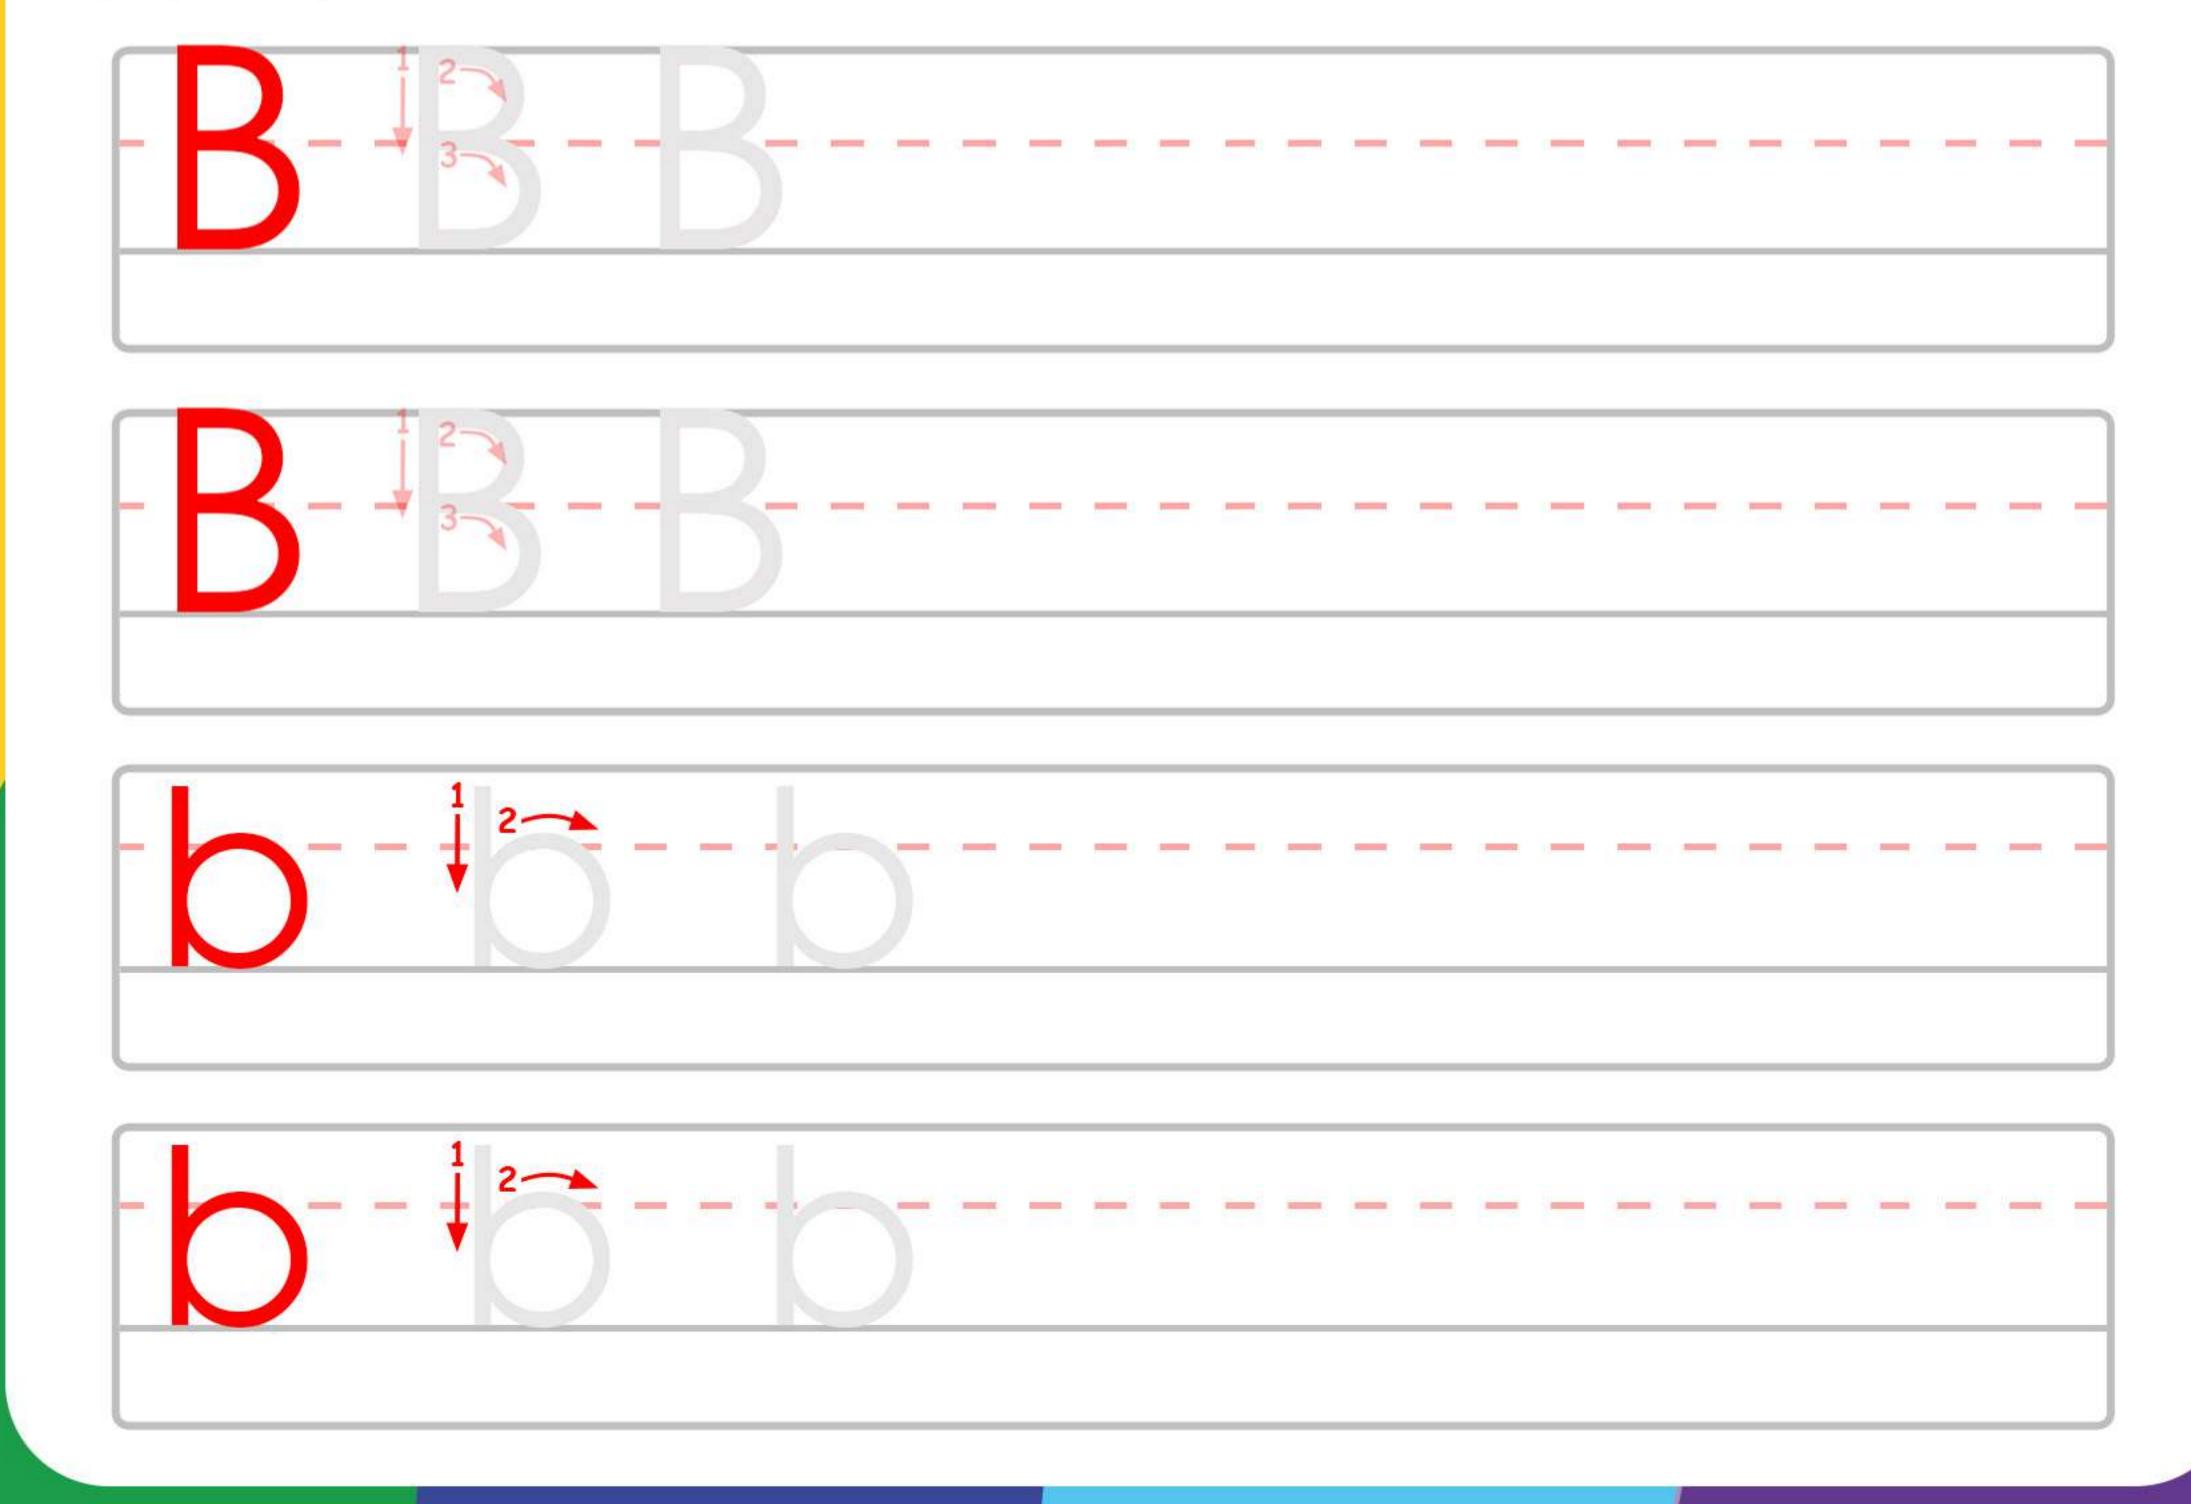

Draw a picture of something beginning with the letter 'A'.

Trace the letters.

Circle the correct letters.

a e i A s d x k
a J k d n d f f
d i d e A D A

Trace the letters.

Draw a picture of something beginning with the letter B.