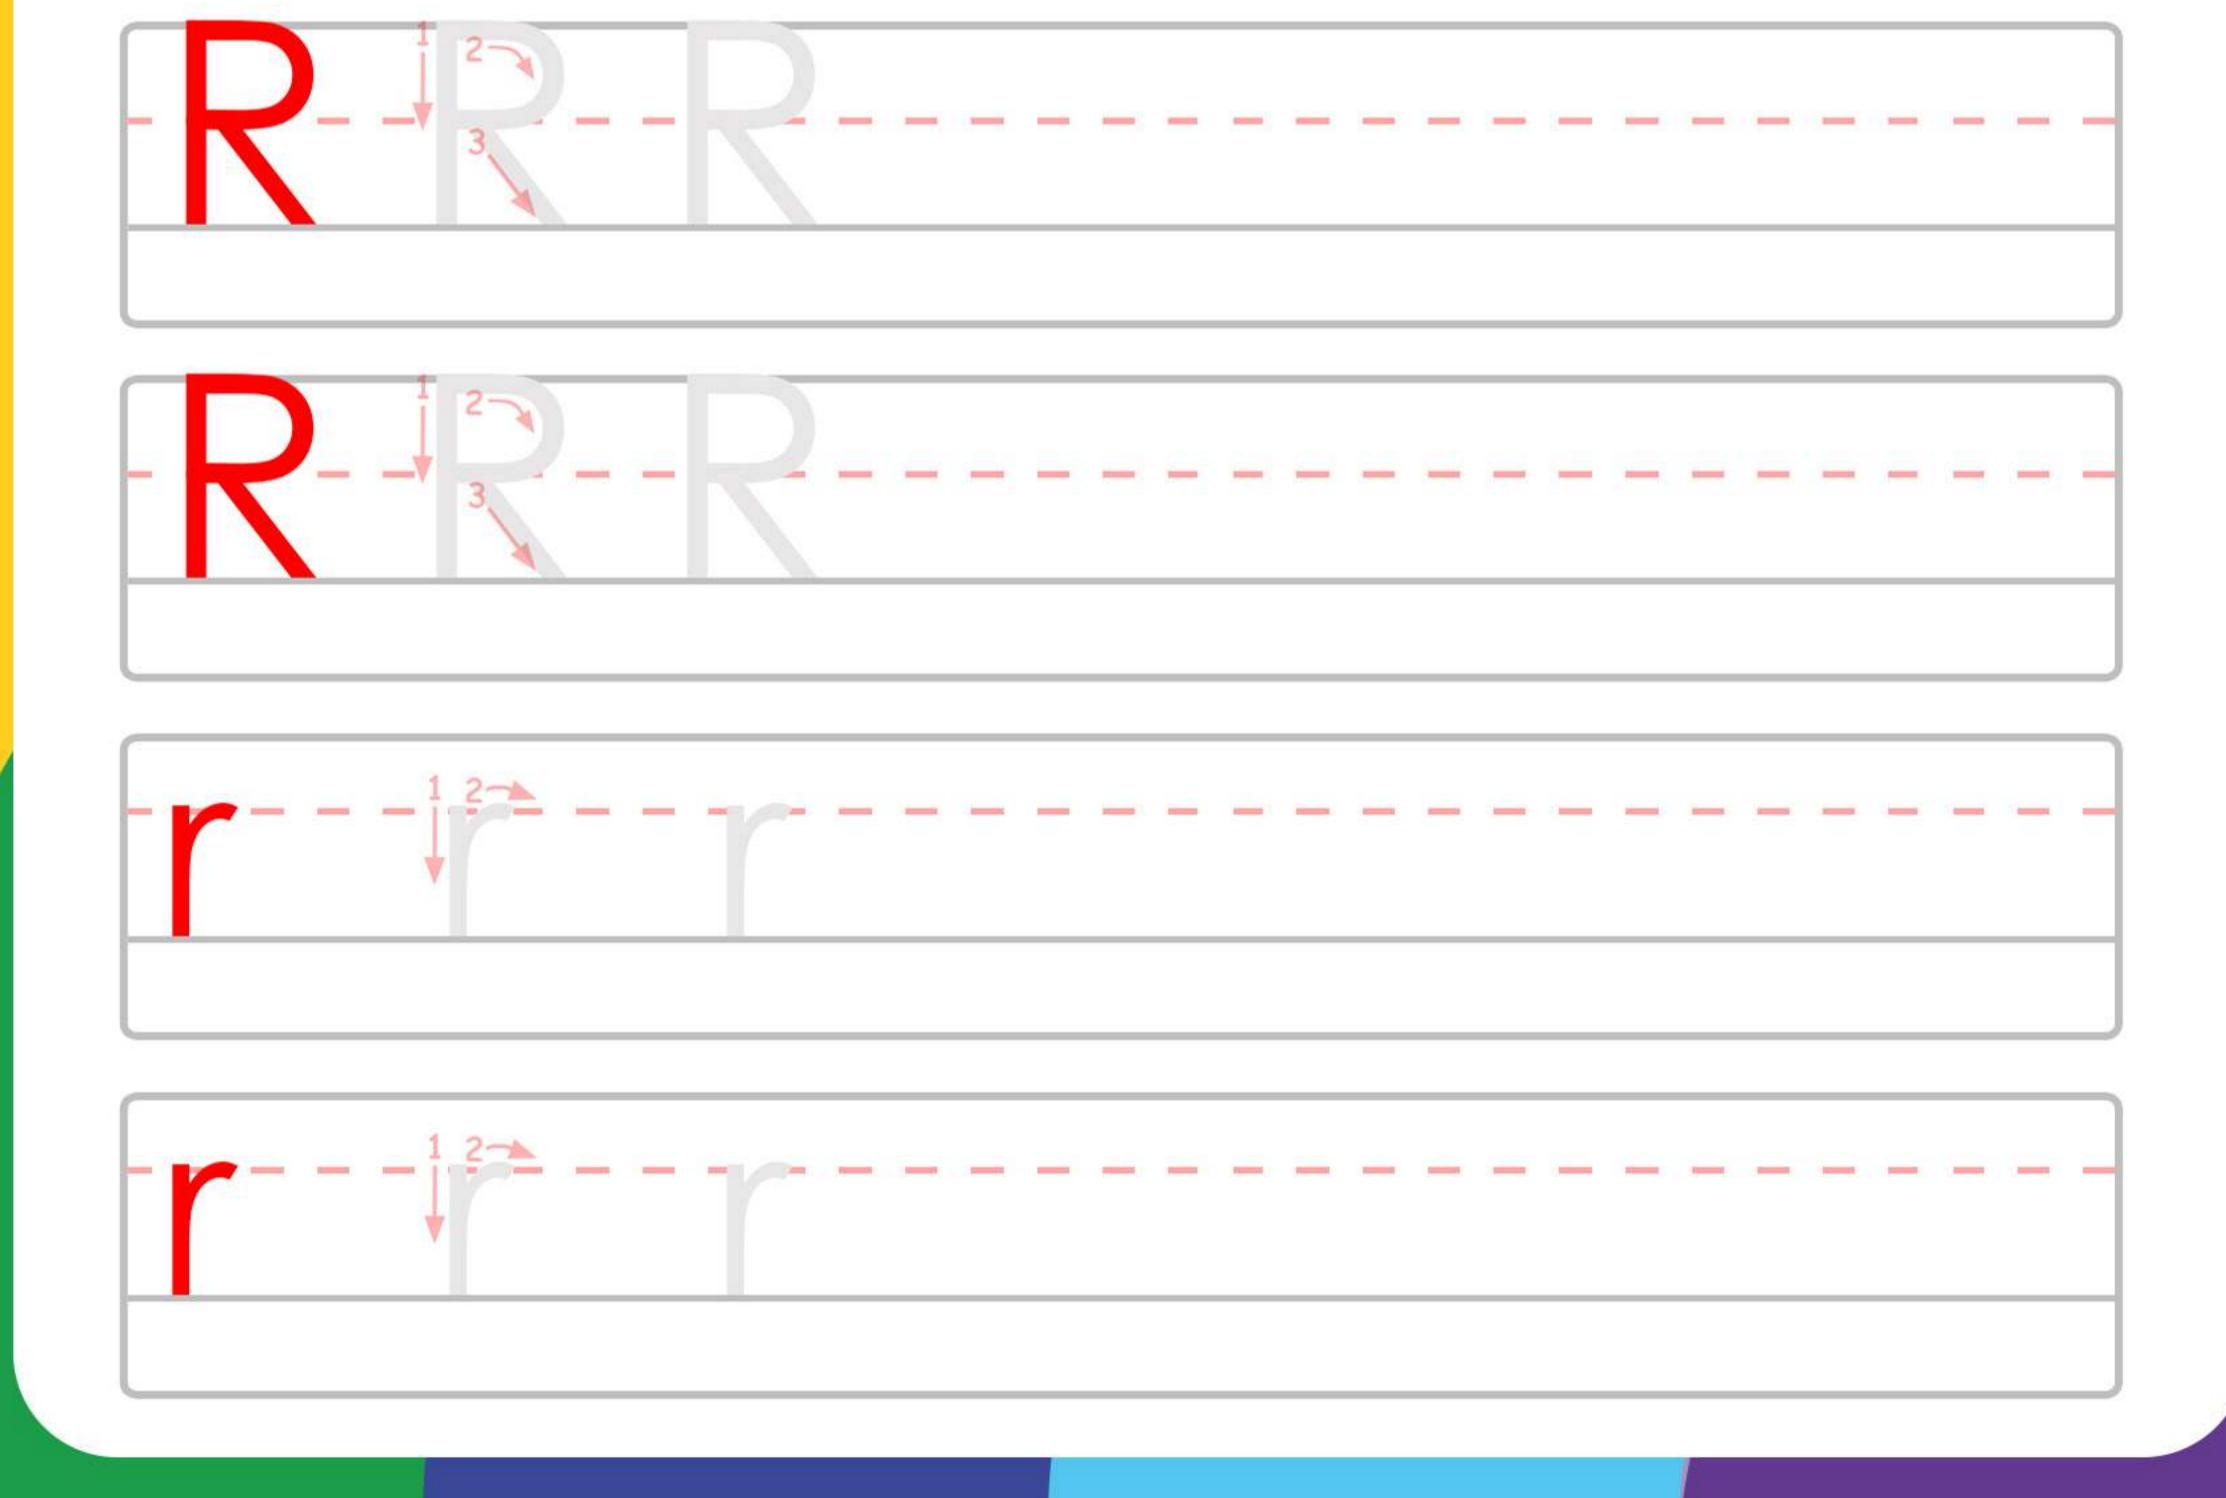

bepAsdxk qJkQBqQf

Circle the correct letters.

Trace the letters.

Draw a picture of something beginning with the letter R.

Circle the correct letters.

reiRsfxk
brkdBrff
deRDF

Draw a picture of something beginning with the letter S.