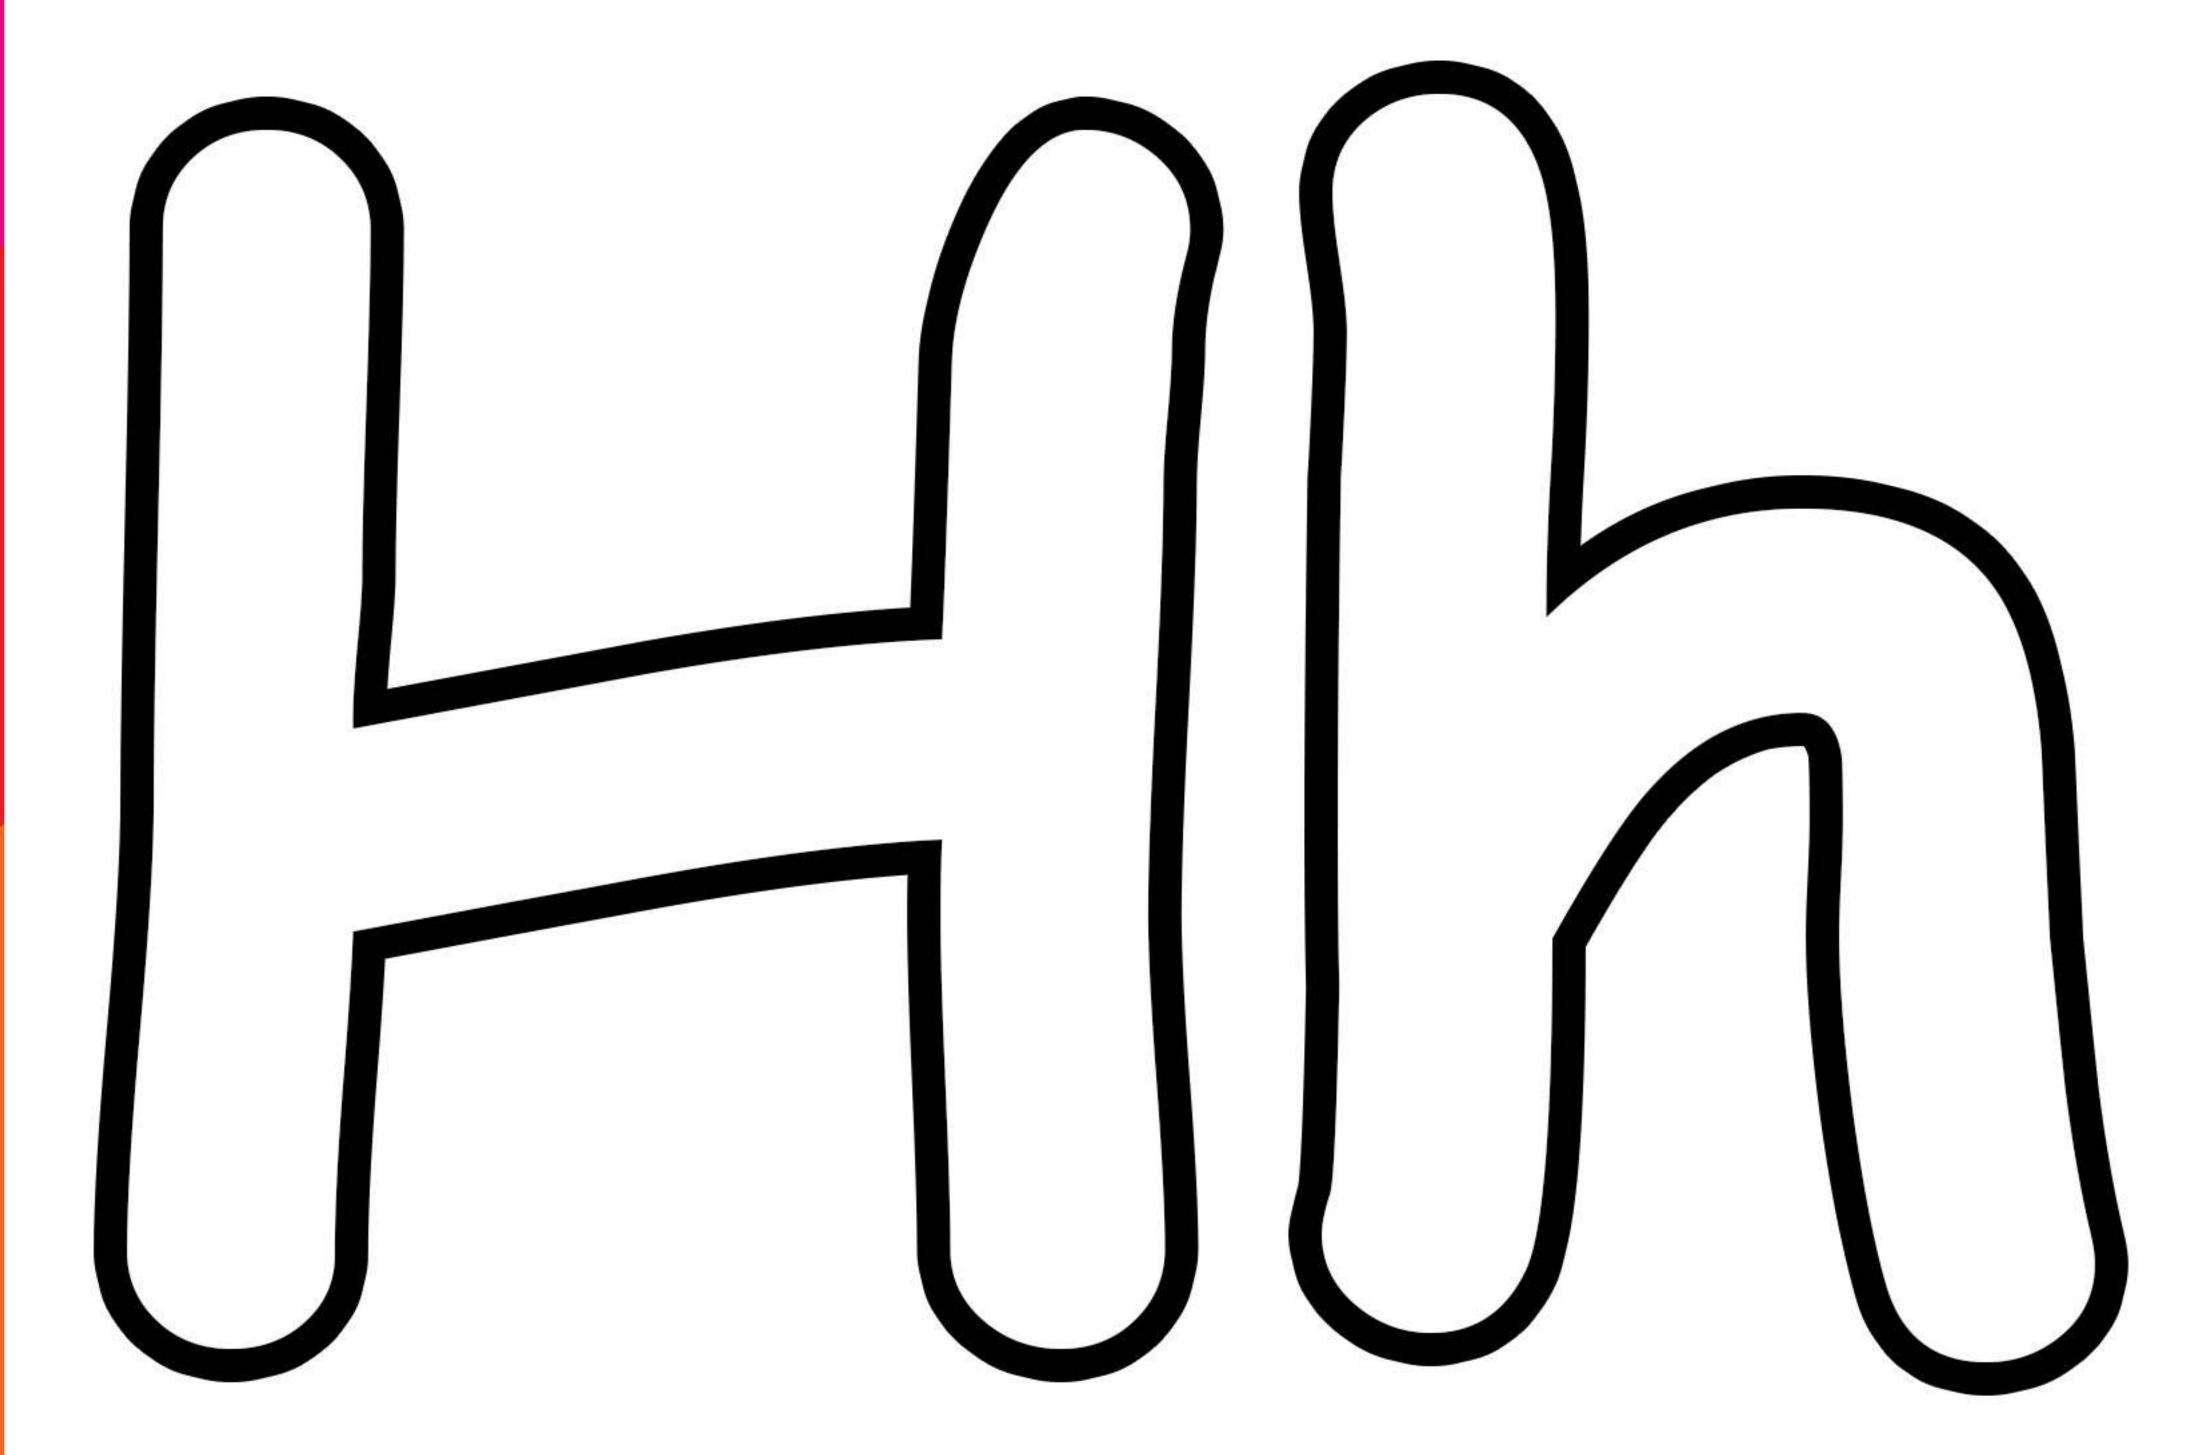

Draw a picture of something beginning with the letter G.

2 ---

Circle the correct letters.

bgiAsgxk
bJGgBbfg
deADG

Trace the letters.

Draw a picture of something beginning with the letter H.

Circle the correct letters.

n h i A s d x k
b J H d h b H f
d n h e A h B i

Draw a picture of something beginning with the letter T.

Trace the letters.

Circle the correct letters.

b L I A s I o k
i b I K d i q W
i o i d B I e D

02

02

Draw a picture of something beginning with the letter T.