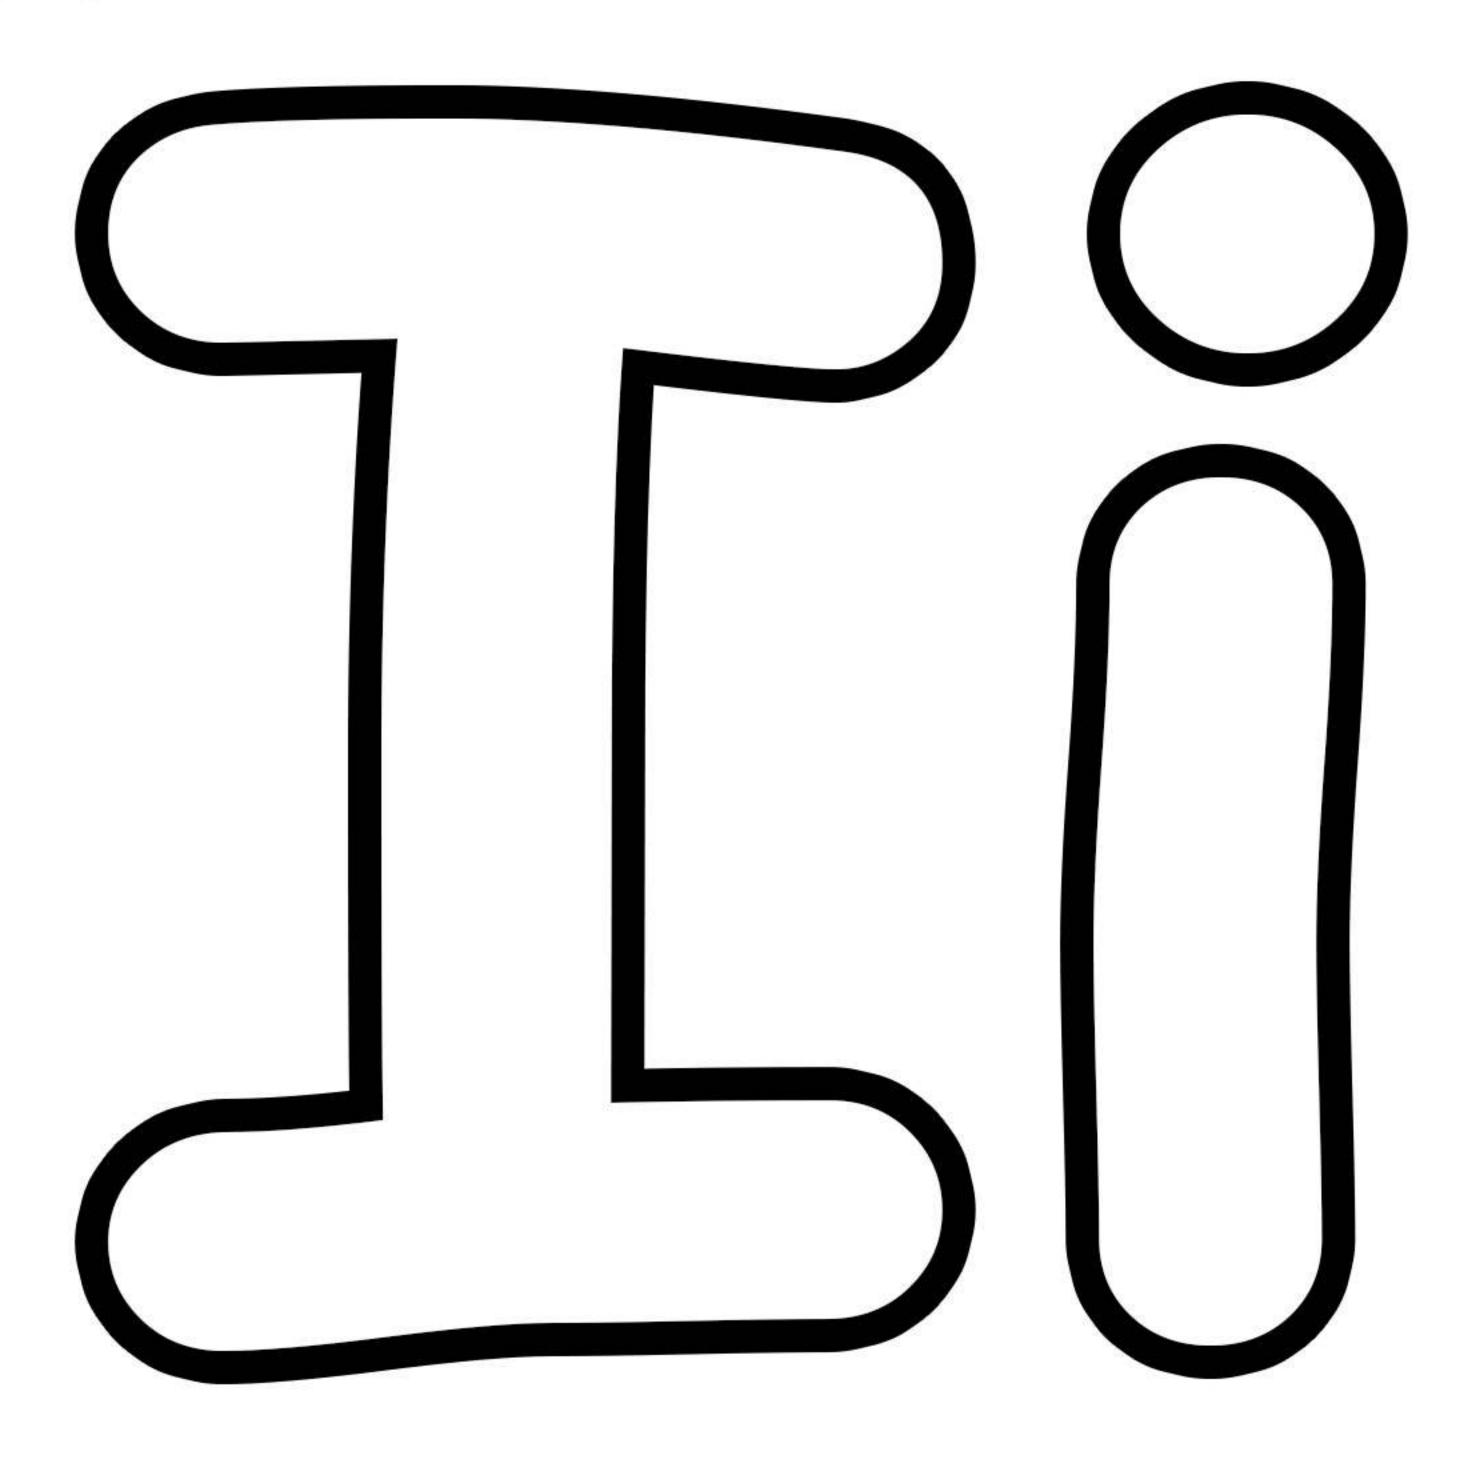

n h i A s d x k
b J H d h b H f
d n h e A h B i

Draw a picture of something beginning with the letter T.

Trace the letters.

Circle the correct letters.

b L I A s I o k
i b I K d i q W
i o i d B I e D

02

02

Draw a picture of something beginning with the letter T.

Circle the correct letters.

b j a s d x k b J k d B j f J

d B d j A D j

Trace the letters.

Draw a picture of something beginning with the letter K.

Circle the correct letters.

b K i A s k x k
b J k d B b K f
d k d k A D B i